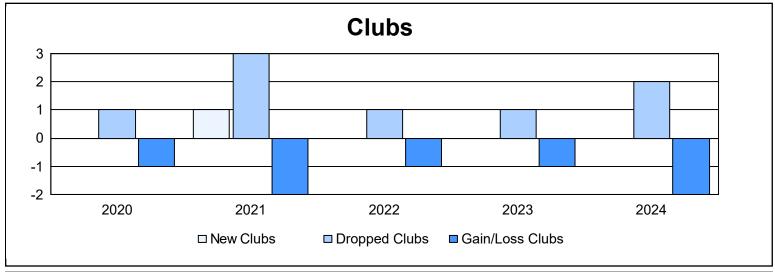

| Year      | New<br>Clubs | Dropped<br>Clubs | Gain/<br>Loss<br>Clubs | New<br>Members | Charter<br>Members | Reinstate<br>Members | Transfer<br>Members | Total<br>Member<br>Added | Total<br>Members<br>Dropped | Gain/<br>Loss<br>Members |
|-----------|--------------|------------------|------------------------|----------------|--------------------|----------------------|---------------------|--------------------------|-----------------------------|--------------------------|
| 2019-2020 | 0            | 1                | -1                     | 80             | 1                  | 16                   | 6                   | 103                      | 115                         | -12                      |
| 2020-2021 | 1            | 3                | -2                     | 59             | 20                 | 5                    | 3                   | 87                       | 104                         | -17                      |
| 2021-2022 | 0            | 1                | -1                     | 88             | 0                  | 5                    | 3                   | 96                       | 131                         | -35                      |
| 2022-2023 | 0            | 1                | -1                     | 129            | 1                  | 4                    | 12                  | 146                      | 161                         | -15                      |
| 2023-2024 | 0            | 2                | -2                     | 102            | 0                  | 9                    | 14                  | 125                      | 147                         | -22                      |
| Average   | 0            | 2                | -1                     | 92             | 4                  | 8                    | 8                   | 111                      | 132                         | -20                      |