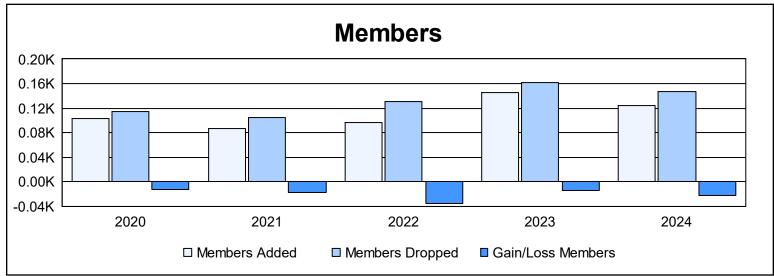

| Year      | New<br>Clubs | Dropped<br>Clubs | Gain/<br>Loss<br>Clubs | New<br>Members | Charter<br>Members | Reinstate<br>Members | Transfer<br>Members | Total<br>Member<br>Added | Total<br>Members<br>Dropped | Gain/<br>Loss<br>Members |
|-----------|--------------|------------------|------------------------|----------------|--------------------|----------------------|---------------------|--------------------------|-----------------------------|--------------------------|
| 2019-2020 | 0            | 1                | -1                     | 80             | 1                  | 16                   | 6                   | 103                      | 115                         | -12                      |
| 2020-2021 | 1            | 3                | -2                     | 59             | 20                 | 5                    | 3                   | 87                       | 104                         | -17                      |
| 2021-2022 | 0            | 1                | -1                     | 88             | 0                  | 5                    | 3                   | 96                       | 131                         | -35                      |
| 2022-2023 | 0            | 1                | -1                     | 129            | 1                  | 4                    | 12                  | 146                      | 161                         | -15                      |
| 2023-2024 | 0            | 2                | -2                     | 102            | 0                  | 9                    | 14                  | 125                      | 147                         | -22                      |
| Average   | 0            | 2                | -1                     | 92             | 4                  | 8                    | 8                   | 111                      | 132                         | -20                      |