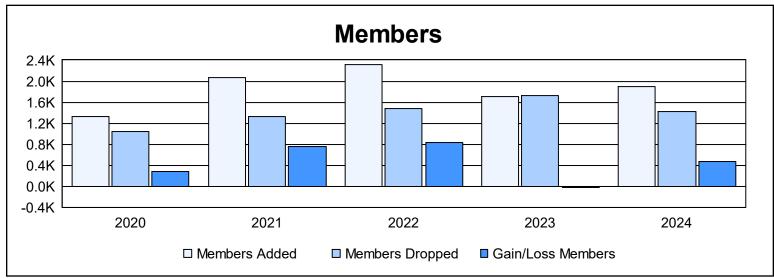

| Year      | New<br>Clubs | Dropped<br>Clubs | Gain/<br>Loss<br>Clubs | New<br>Members | Charter<br>Members | Reinstate<br>Members | Transfer<br>Members | Total<br>Member<br>Added | Total<br>Members<br>Dropped | Gain/<br>Loss<br>Members |
|-----------|--------------|------------------|------------------------|----------------|--------------------|----------------------|---------------------|--------------------------|-----------------------------|--------------------------|
| 2019-2020 | 25           | 2                | 23                     | 524            | 702                | 77                   | 22                  | 1,325                    | 1,036                       | 289                      |
| 2020-2021 | 35           | 5                | 30                     | 936            | 1,016              | 111                  | 4                   | 2,067                    | 1,318                       | 749                      |
| 2021-2022 | 51           | 7                | 44                     | 914            | 1,322              | 65                   | 7                   | 2,308                    | 1,471                       | 837                      |
| 2022-2023 | 24           | 17               | 7                      | 872            | 682                | 137                  | 14                  | 1,705                    | 1,719                       | -14                      |
| 2023-2024 | 39           | 9                | 30                     | 783            | 971                | 127                  | 12                  | 1,893                    | 1,423                       | 470                      |
| Average   | 35           | 8                | 27                     | 806            | 939                | 103                  | 12                  | 1,860                    | 1,393                       | 466                      |