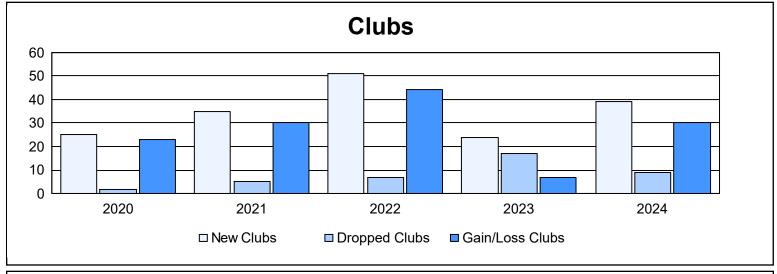

| Year      | New<br>Clubs | Dropped<br>Clubs | Gain/<br>Loss<br>Clubs | New<br>Members | Charter<br>Members | Reinstate<br>Members | Transfer<br>Members | Total<br>Member<br>Added | Total<br>Members<br>Dropped | Gain/<br>Loss<br>Members |
|-----------|--------------|------------------|------------------------|----------------|--------------------|----------------------|---------------------|--------------------------|-----------------------------|--------------------------|
| 2019-2020 | 25           | 2                | 23                     | 524            | 702                | 77                   | 22                  | 1,325                    | 1,036                       | 289                      |
| 2020-2021 | 35           | 5                | 30                     | 936            | 1,016              | 111                  | 4                   | 2,067                    | 1,318                       | 749                      |
| 2021-2022 | 51           | 7                | 44                     | 914            | 1,322              | 65                   | 7                   | 2,308                    | 1,471                       | 837                      |
| 2022-2023 | 24           | 17               | 7                      | 872            | 682                | 137                  | 14                  | 1,705                    | 1,719                       | -14                      |
| 2023-2024 | 39           | 9                | 30                     | 783            | 971                | 127                  | 12                  | 1,893                    | 1,423                       | 470                      |
| Average   | 35           | 8                | 27                     | 806            | 939                | 103                  | 12                  | 1,860                    | 1,393                       | 466                      |