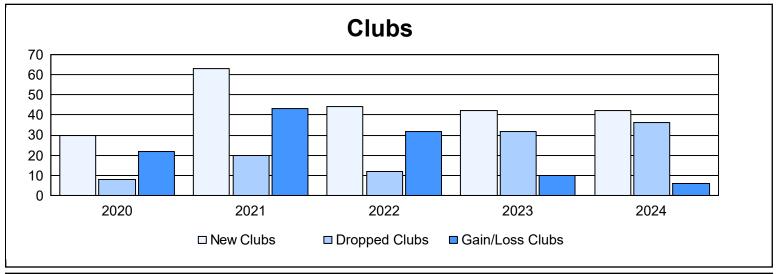

| Year      | New<br>Clubs | Dropped<br>Clubs | Gain/<br>Loss<br>Clubs | New<br>Members | Charter<br>Members | Reinstate<br>Members | Transfer<br>Members | Total<br>Member<br>Added | Total<br>Members<br>Dropped | Gain/<br>Loss<br>Members |
|-----------|--------------|------------------|------------------------|----------------|--------------------|----------------------|---------------------|--------------------------|-----------------------------|--------------------------|
| 2019-2020 | 30           | 8                | 22                     | 962            | 814                | 137                  | 16                  | 1,929                    | 1,561                       | 368                      |
| 2020-2021 | 63           | 20               | 43                     | 1,819          | 1,542              | 82                   | 47                  | 3,490                    | 2,043                       | 1,447                    |
| 2021-2022 | 44           | 12               | 32                     | 1,678          | 1,111              | 102                  | 28                  | 2,919                    | 2,244                       | 675                      |
| 2022-2023 | 42           | 32               | 10                     | 1,205          | 1,123              | 221                  | 66                  | 2,615                    | 2,630                       | -15                      |
| 2023-2024 | 42           | 36               | 6                      | 1,423          | 1,064              | 201                  | 70                  | 2,758                    | 2,912                       | -154                     |
| Average   | 44           | 22               | 23                     | 1,417          | 1,131              | 149                  | 45                  | 2,742                    | 2,278                       | 464                      |