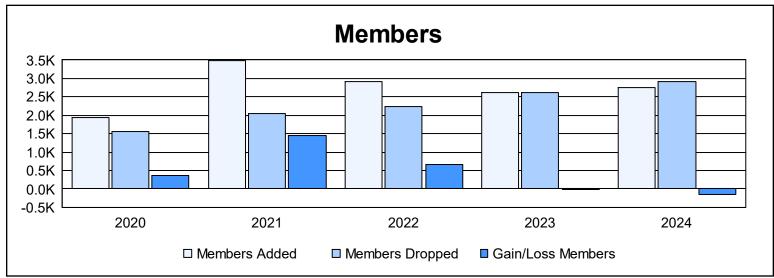

| Year      | New<br>Clubs | Dropped<br>Clubs | Gain/<br>Loss<br>Clubs | New<br>Members | Charter<br>Members | Reinstate<br>Members | Transfer<br>Members | Total<br>Member<br>Added | Total<br>Members<br>Dropped | Gain/<br>Loss<br>Members |
|-----------|--------------|------------------|------------------------|----------------|--------------------|----------------------|---------------------|--------------------------|-----------------------------|--------------------------|
| 2019-2020 | 30           | 8                | 22                     | 962            | 814                | 137                  | 16                  | 1,929                    | 1,561                       | 368                      |
| 2020-2021 | 63           | 20               | 43                     | 1,819          | 1,542              | 82                   | 47                  | 3,490                    | 2,043                       | 1,447                    |
| 2021-2022 | 44           | 12               | 32                     | 1,678          | 1,111              | 102                  | 28                  | 2,919                    | 2,244                       | 675                      |
| 2022-2023 | 42           | 32               | 10                     | 1,205          | 1,123              | 221                  | 66                  | 2,615                    | 2,630                       | -15                      |
| 2023-2024 | 42           | 36               | 6                      | 1,423          | 1,064              | 201                  | 70                  | 2,758                    | 2,912                       | -154                     |
| Average   | 44           | 22               | 23                     | 1,417          | 1,131              | 149                  | 45                  | 2,742                    | 2,278                       | 464                      |