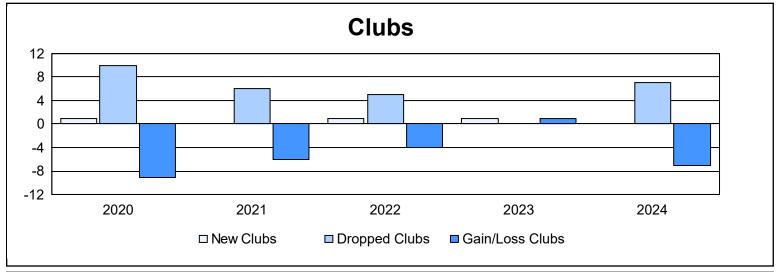

| Year      | New<br>Clubs | Dropped<br>Clubs | Gain/<br>Loss<br>Clubs | New<br>Members | Charter<br>Members | Reinstate<br>Members | Transfer<br>Members | Total<br>Member<br>Added | Total<br>Members<br>Dropped | Gain/<br>Loss<br>Members |
|-----------|--------------|------------------|------------------------|----------------|--------------------|----------------------|---------------------|--------------------------|-----------------------------|--------------------------|
| 2019-2020 | 1            | 10               | -9                     | 213            | 33                 | 19                   | 23                  | 288                      | 565                         | -277                     |
| 2020-2021 | 0            | 6                | -6                     | 297            | 9                  | 24                   | 22                  | 352                      | 449                         | -97                      |
| 2021-2022 | 1            | 5                | -4                     | 322            | 32                 | 19                   | 24                  | 397                      | 342                         | 55                       |
| 2022-2023 | 1            | 0                | 1                      | 260            | 25                 | 19                   | 36                  | 340                      | 483                         | -143                     |
| 2023-2024 | 0            | 7                | -7                     | 238            | 1                  | 28                   | 39                  | 306                      | 460                         | -154                     |
| Average   | 1            | 6                | -5                     | 266            | 20                 | 22                   | 29                  | 337                      | 460                         | -123                     |