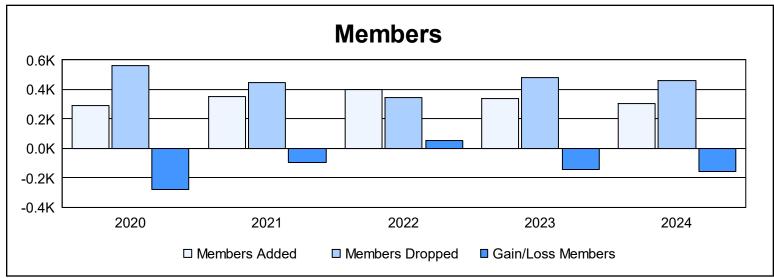

| Year      | New<br>Clubs | Dropped<br>Clubs | Gain/<br>Loss<br>Clubs | New<br>Members | Charter<br>Members | Reinstate<br>Members | Transfer<br>Members | Total<br>Member<br>Added | Total<br>Members<br>Dropped | Gain/<br>Loss<br>Members |
|-----------|--------------|------------------|------------------------|----------------|--------------------|----------------------|---------------------|--------------------------|-----------------------------|--------------------------|
| 2019-2020 | 1            | 10               | -9                     | 213            | 33                 | 19                   | 23                  | 288                      | 565                         | -277                     |
| 2020-2021 | 0            | 6                | -6                     | 297            | 9                  | 24                   | 22                  | 352                      | 449                         | -97                      |
| 2021-2022 | 1            | 5                | -4                     | 322            | 32                 | 19                   | 24                  | 397                      | 342                         | 55                       |
| 2022-2023 | 1            | 0                | 1                      | 260            | 25                 | 19                   | 36                  | 340                      | 483                         | -143                     |
| 2023-2024 | 0            | 7                | -7                     | 238            | 1                  | 28                   | 39                  | 306                      | 460                         | -154                     |
| Average   | 1            | 6                | -5                     | 266            | 20                 | 22                   | 29                  | 337                      | 460                         | -123                     |