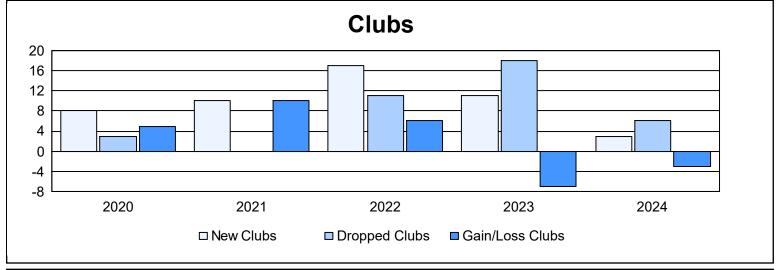

| Year      | New<br>Clubs | Dropped<br>Clubs | Gain/<br>Loss<br>Clubs | New<br>Members | Charter<br>Members | Reinstate<br>Members | Transfer<br>Members | Total<br>Member<br>Added | Total<br>Members<br>Dropped | Gain/<br>Loss<br>Members |
|-----------|--------------|------------------|------------------------|----------------|--------------------|----------------------|---------------------|--------------------------|-----------------------------|--------------------------|
| 2019-2020 | 8            | 3                | 5                      | 632            | 300                | 37                   | 8                   | 977                      | 452                         | 525                      |
| 2020-2021 | 10           | 0                | 10                     | 479            | 256                | 54                   | 11                  | 800                      | 716                         | 84                       |
| 2021-2022 | 17           | 11               | 6                      | 738            | 467                | 44                   | 10                  | 1,259                    | 923                         | 336                      |
| 2022-2023 | 11           | 18               | -7                     | 662            | 369                | 60                   | 6                   | 1,097                    | 1,142                       | -45                      |
| 2023-2024 | 3            | 6                | -3                     | 704            | 128                | 120                  | 16                  | 968                      | 812                         | 156                      |
| Average   | 10           | 8                | 2                      | 643            | 304                | 63                   | 10                  | 1,020                    | 809                         | 211                      |