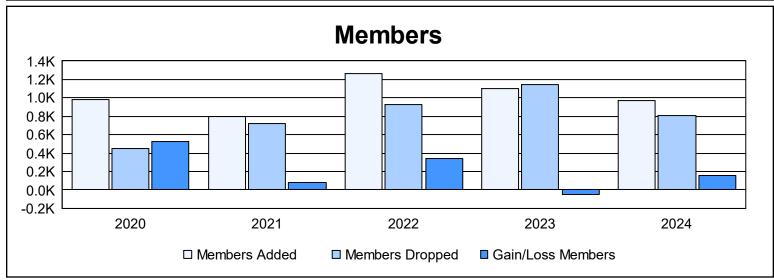

| Year      | New<br>Clubs | Dropped<br>Clubs | Gain/<br>Loss<br>Clubs | New<br>Members | Charter<br>Members | Reinstate<br>Members | Transfer<br>Members | Total<br>Member<br>Added | Total<br>Members<br>Dropped | Gain/<br>Loss<br>Members |
|-----------|--------------|------------------|------------------------|----------------|--------------------|----------------------|---------------------|--------------------------|-----------------------------|--------------------------|
| 2019-2020 | 8            | 3                | 5                      | 632            | 300                | 37                   | 8                   | 977                      | 452                         | 525                      |
| 2020-2021 | 10           | 0                | 10                     | 479            | 256                | 54                   | 11                  | 800                      | 716                         | 84                       |
| 2021-2022 | 17           | 11               | 6                      | 738            | 467                | 44                   | 10                  | 1,259                    | 923                         | 336                      |
| 2022-2023 | 11           | 18               | -7                     | 662            | 369                | 60                   | 6                   | 1,097                    | 1,142                       | -45                      |
| 2023-2024 | 3            | 6                | -3                     | 704            | 128                | 120                  | 16                  | 968                      | 812                         | 156                      |
| Average   | 10           | 8                | 2                      | 643            | 304                | 63                   | 10                  | 1,020                    | 809                         | 211                      |