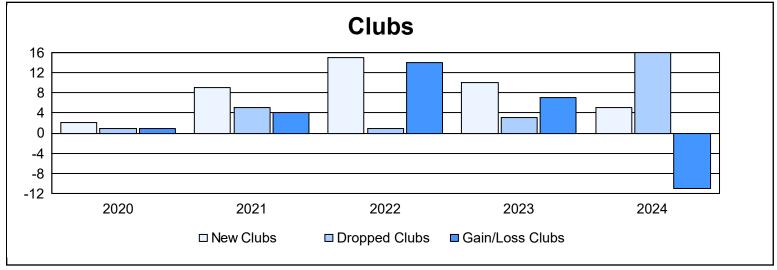

| Year      | New<br>Clubs | Dropped<br>Clubs | Gain/<br>Loss<br>Clubs | New<br>Members | Charter<br>Members | Reinstate<br>Members | Transfer<br>Members | Total<br>Member<br>Added | Total<br>Members<br>Dropped | Gain/<br>Loss<br>Members |
|-----------|--------------|------------------|------------------------|----------------|--------------------|----------------------|---------------------|--------------------------|-----------------------------|--------------------------|
| 2019-2020 | 2            | 1                | 1                      | 93             | 57                 | 13                   | 11                  | 174                      | 298                         | -124                     |
| 2020-2021 | 9            | 5                | 4                      | 300            | 235                | 10                   | 16                  | 561                      | 410                         | 151                      |
| 2021-2022 | 15           | 1                | 14                     | 292            | 375                | 19                   | 3                   | 689                      | 443                         | 246                      |
| 2022-2023 | 10           | 3                | 7                      | 253            | 310                | 34                   | 24                  | 621                      | 481                         | 140                      |
| 2023-2024 | 5            | 16               | -11                    | 211            | 131                | 27                   | 5                   | 374                      | 716                         | -342                     |
| Average   | 8            | 5                | 3                      | 230            | 222                | 21                   | 12                  | 484                      | 470                         | 14                       |