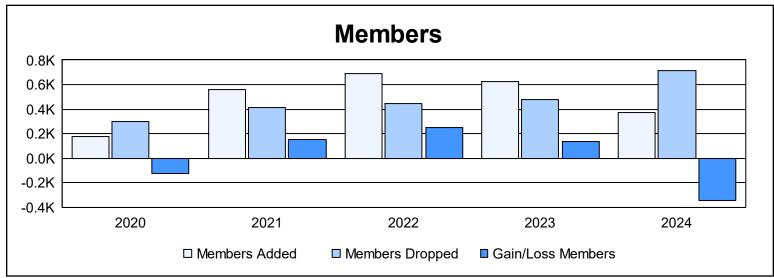

| Year      | New<br>Clubs | Dropped<br>Clubs | Gain/<br>Loss<br>Clubs | New<br>Members | Charter<br>Members | Reinstate<br>Members | Transfer<br>Members | Total<br>Member<br>Added | Total<br>Members<br>Dropped | Gain/<br>Loss<br>Members |
|-----------|--------------|------------------|------------------------|----------------|--------------------|----------------------|---------------------|--------------------------|-----------------------------|--------------------------|
| 2019-2020 | 2            | 1                | 1                      | 93             | 57                 | 13                   | 11                  | 174                      | 298                         | -124                     |
| 2020-2021 | 9            | 5                | 4                      | 300            | 235                | 10                   | 16                  | 561                      | 410                         | 151                      |
| 2021-2022 | 15           | 1                | 14                     | 292            | 375                | 19                   | 3                   | 689                      | 443                         | 246                      |
| 2022-2023 | 10           | 3                | 7                      | 253            | 310                | 34                   | 24                  | 621                      | 481                         | 140                      |
| 2023-2024 | 5            | 16               | -11                    | 211            | 131                | 27                   | 5                   | 374                      | 716                         | -342                     |
| Average   | 8            | 5                | 3                      | 230            | 222                | 21                   | 12                  | 484                      | 470                         | 14                       |