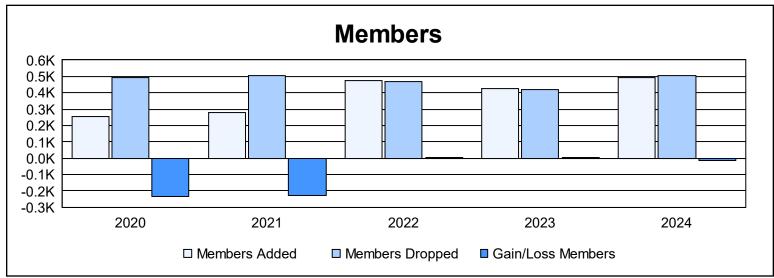

| Year      | New<br>Clubs | Dropped<br>Clubs | Gain/<br>Loss<br>Clubs | New<br>Members | Charter<br>Members | Reinstate<br>Members | Transfer<br>Members | Total<br>Member<br>Added | Total<br>Members<br>Dropped | Gain/<br>Loss<br>Members |
|-----------|--------------|------------------|------------------------|----------------|--------------------|----------------------|---------------------|--------------------------|-----------------------------|--------------------------|
| 2019-2020 | 1            | 6                | -5                     | 198            | 23                 | 18                   | 17                  | 256                      | 492                         | -236                     |
| 2020-2021 | 0            | 7                | -7                     | 246            | 2                  | 18                   | 11                  | 277                      | 507                         | -230                     |
| 2021-2022 | 0            | 4                | -4                     | 416            | 4                  | 32                   | 21                  | 473                      | 467                         | 6                        |
| 2022-2023 | 0            | 6                | -6                     | 383            | 0                  | 20                   | 21                  | 424                      | 421                         | 3                        |
| 2023-2024 | 1            | 6                | -5                     | 430            | 39                 | 19                   | 2                   | 490                      | 507                         | -17                      |
| Average   | 0            | 6                | -5                     | 335            | 14                 | 21                   | 14                  | 384                      | 479                         | -95                      |