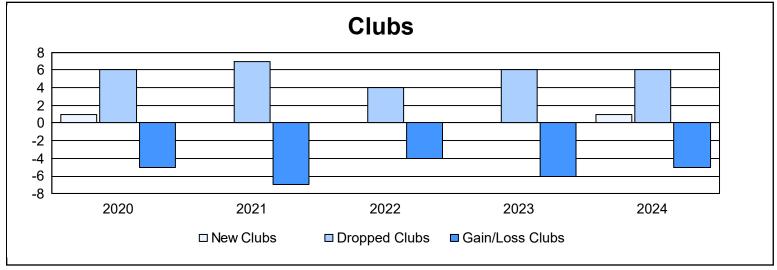

| Year      | New<br>Clubs | Dropped<br>Clubs | Gain/<br>Loss<br>Clubs | New<br>Members | Charter<br>Members | Reinstate<br>Members | Transfer<br>Members | Total<br>Member<br>Added | Total<br>Members<br>Dropped | Gain/<br>Loss<br>Members |
|-----------|--------------|------------------|------------------------|----------------|--------------------|----------------------|---------------------|--------------------------|-----------------------------|--------------------------|
| 2019-2020 | 1            | 6                | -5                     | 198            | 23                 | 18                   | 17                  | 256                      | 492                         | -236                     |
| 2020-2021 | 0            | 7                | -7                     | 246            | 2                  | 18                   | 11                  | 277                      | 507                         | -230                     |
| 2021-2022 | 0            | 4                | -4                     | 416            | 4                  | 32                   | 21                  | 473                      | 467                         | 6                        |
| 2022-2023 | 0            | 6                | -6                     | 383            | 0                  | 20                   | 21                  | 424                      | 421                         | 3                        |
| 2023-2024 | 1            | 6                | -5                     | 430            | 39                 | 19                   | 2                   | 490                      | 507                         | -17                      |
| Average   | 0            | 6                | -5                     | 335            | 14                 | 21                   | 14                  | 384                      | 479                         | -95                      |