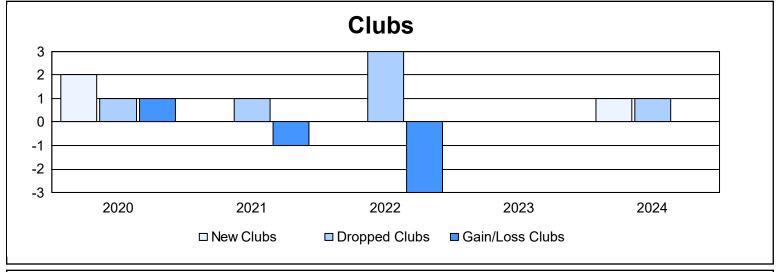

| Year      | New<br>Clubs | Dropped<br>Clubs | Gain/<br>Loss<br>Clubs | New<br>Members | Charter<br>Members | Reinstate<br>Members | Transfer<br>Members | Total<br>Member<br>Added | Total<br>Members<br>Dropped | Gain/<br>Loss<br>Members |
|-----------|--------------|------------------|------------------------|----------------|--------------------|----------------------|---------------------|--------------------------|-----------------------------|--------------------------|
| 2019-2020 | 2            | 1                | 1                      | 183            | 46                 | 13                   | 6                   | 248                      | 299                         | -51                      |
| 2020-2021 | 0            | 1                | -1                     | 211            | 5                  | 10                   | 9                   | 235                      | 276                         | -41                      |
| 2021-2022 | 0            | 3                | -3                     | 282            | 1                  | 3                    | 11                  | 297                      | 242                         | 55                       |
| 2022-2023 | 0            | 0                | 0                      | 237            | 3                  | 18                   | 17                  | 275                      | 305                         | -30                      |
| 2023-2024 | 1            | 1                | 0                      | 232            | 23                 | 6                    | 8                   | 269                      | 303                         | -34                      |
| Average   | 1            | 1                | -1                     | 229            | 16                 | 10                   | 10                  | 265                      | 285                         | -20                      |