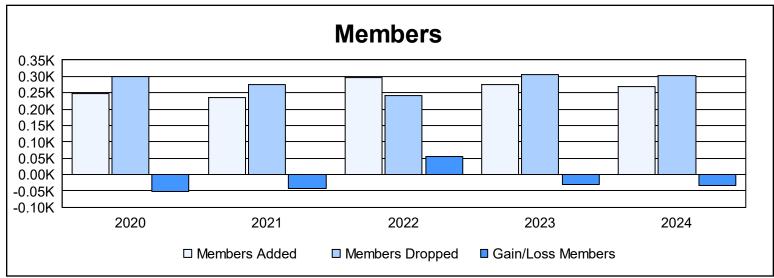

| Year      | New<br>Clubs | Dropped<br>Clubs | Gain/<br>Loss<br>Clubs | New<br>Members | Charter<br>Members | Reinstate<br>Members | Transfer<br>Members | Total<br>Member<br>Added | Total<br>Members<br>Dropped | Gain/<br>Loss<br>Members |
|-----------|--------------|------------------|------------------------|----------------|--------------------|----------------------|---------------------|--------------------------|-----------------------------|--------------------------|
| 2019-2020 | 2            | 1                | 1                      | 183            | 46                 | 13                   | 6                   | 248                      | 299                         | -51                      |
| 2020-2021 | 0            | 1                | -1                     | 211            | 5                  | 10                   | 9                   | 235                      | 276                         | -41                      |
| 2021-2022 | 0            | 3                | -3                     | 282            | 1                  | 3                    | 11                  | 297                      | 242                         | 55                       |
| 2022-2023 | 0            | 0                | 0                      | 237            | 3                  | 18                   | 17                  | 275                      | 305                         | -30                      |
| 2023-2024 | 1            | 1                | 0                      | 232            | 23                 | 6                    | 8                   | 269                      | 303                         | -34                      |
| Average   | 1            | 1                | -1                     | 229            | 16                 | 10                   | 10                  | 265                      | 285                         | -20                      |