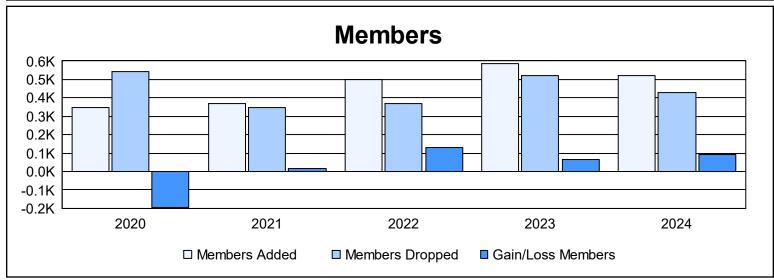

| Year      | New<br>Clubs | Dropped<br>Clubs | Gain/<br>Loss<br>Clubs | New<br>Members | Charter<br>Members | Reinstate<br>Members | Transfer<br>Members | Total<br>Member<br>Added | Total<br>Members<br>Dropped | Gain/<br>Loss<br>Members |
|-----------|--------------|------------------|------------------------|----------------|--------------------|----------------------|---------------------|--------------------------|-----------------------------|--------------------------|
| 2019-2020 | 4            | 5                | -1                     | 257            | 72                 | 8                    | 9                   | 346                      | 542                         | -196                     |
| 2020-2021 | 2            | 5                | -3                     | 293            | 49                 | 15                   | 11                  | 368                      | 350                         | 18                       |
| 2021-2022 | 2            | 2                | 0                      | 399            | 57                 | 39                   | 6                   | 501                      | 370                         | 131                      |
| 2022-2023 | 4            | 4                | 0                      | 401            | 122                | 55                   | 9                   | 587                      | 520                         | 67                       |
| 2023-2024 | 0            | 2                | -2                     | 456            | 15                 | 26                   | 24                  | 521                      | 429                         | 92                       |
| Average   | 2            | 4                | -1                     | 361            | 63                 | 29                   | 12                  | 465                      | 442                         | 22                       |