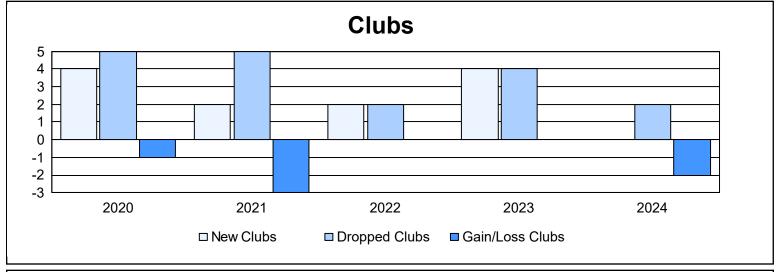

| Year      | New<br>Clubs | Dropped<br>Clubs | Gain/<br>Loss<br>Clubs | New<br>Members | Charter<br>Members | Reinstate<br>Members | Transfer<br>Members | Total<br>Member<br>Added | Total<br>Members<br>Dropped | Gain/<br>Loss<br>Members |
|-----------|--------------|------------------|------------------------|----------------|--------------------|----------------------|---------------------|--------------------------|-----------------------------|--------------------------|
| 2019-2020 | 4            | 5                | -1                     | 257            | 72                 | 8                    | 9                   | 346                      | 542                         | -196                     |
| 2020-2021 | 2            | 5                | -3                     | 293            | 49                 | 15                   | 11                  | 368                      | 350                         | 18                       |
| 2021-2022 | 2            | 2                | 0                      | 399            | 57                 | 39                   | 6                   | 501                      | 370                         | 131                      |
| 2022-2023 | 4            | 4                | 0                      | 401            | 122                | 55                   | 9                   | 587                      | 520                         | 67                       |
| 2023-2024 | 0            | 2                | -2                     | 456            | 15                 | 26                   | 24                  | 521                      | 429                         | 92                       |
| Average   | 2            | 4                | -1                     | 361            | 63                 | 29                   | 12                  | 465                      | 442                         | 22                       |