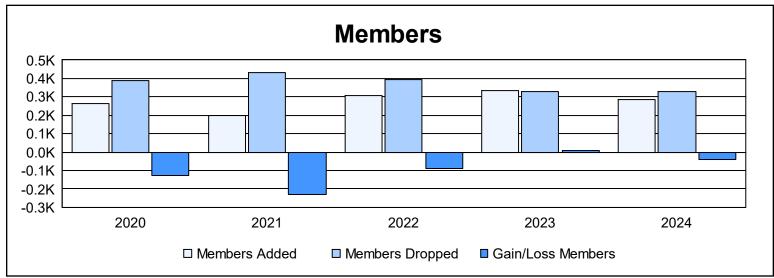

| Year      | New<br>Clubs | Dropped<br>Clubs | Gain/<br>Loss<br>Clubs | New<br>Members | Charter<br>Members | Reinstate<br>Members | Transfer<br>Members | Total<br>Member<br>Added | Total<br>Members<br>Dropped | Gain/<br>Loss<br>Members |
|-----------|--------------|------------------|------------------------|----------------|--------------------|----------------------|---------------------|--------------------------|-----------------------------|--------------------------|
| 2019-2020 | 0            | 4                | -4                     | 225            | 0                  | 25                   | 12                  | 262                      | 388                         | -126                     |
| 2020-2021 | 0            | 2                | -2                     | 164            | 0                  | 23                   | 12                  | 199                      | 431                         | -232                     |
| 2021-2022 | 1            | 11               | -10                    | 226            | 40                 | 22                   | 18                  | 306                      | 396                         | -90                      |
| 2022-2023 | 0            | 0                | 0                      | 304            | 1                  | 15                   | 15                  | 335                      | 329                         | 6                        |
| 2023-2024 | 1            | 2                | -1                     | 233            | 21                 | 15                   | 19                  | 288                      | 331                         | -43                      |
| Average   | 0            | 4                | -3                     | 230            | 12                 | 20                   | 15                  | 278                      | 375                         | -97                      |