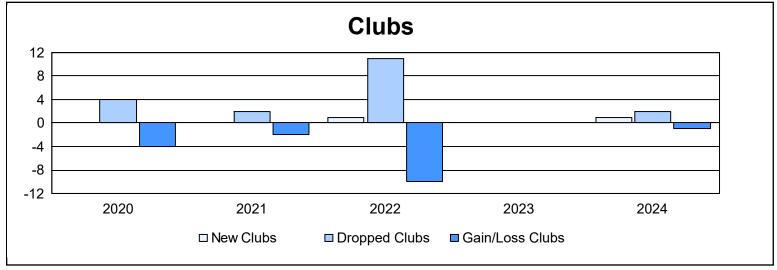

| Year      | New<br>Clubs | Dropped<br>Clubs | Gain/<br>Loss<br>Clubs | New<br>Members | Charter<br>Members | Reinstate<br>Members | Transfer<br>Members | Total<br>Member<br>Added | Total<br>Members<br>Dropped | Gain/<br>Loss<br>Members |
|-----------|--------------|------------------|------------------------|----------------|--------------------|----------------------|---------------------|--------------------------|-----------------------------|--------------------------|
| 2019-2020 | 0            | 4                | -4                     | 225            | 0                  | 25                   | 12                  | 262                      | 388                         | -126                     |
| 2020-2021 | 0            | 2                | -2                     | 164            | 0                  | 23                   | 12                  | 199                      | 431                         | -232                     |
| 2021-2022 | 1            | 11               | -10                    | 226            | 40                 | 22                   | 18                  | 306                      | 396                         | -90                      |
| 2022-2023 | 0            | 0                | 0                      | 304            | 1                  | 15                   | 15                  | 335                      | 329                         | 6                        |
| 2023-2024 | 1            | 2                | -1                     | 233            | 21                 | 15                   | 19                  | 288                      | 331                         | -43                      |
| Average   | 0            | 4                | -3                     | 230            | 12                 | 20                   | 15                  | 278                      | 375                         | -97                      |