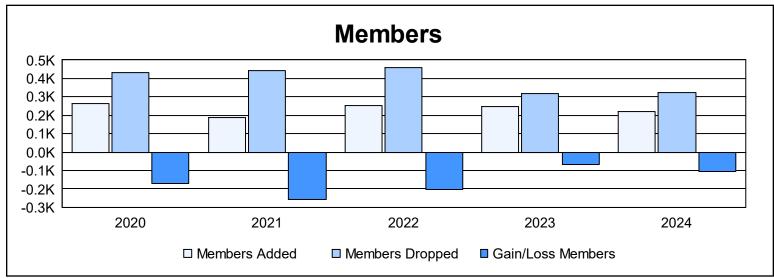

| Year      | New<br>Clubs | Dropped<br>Clubs | Gain/<br>Loss<br>Clubs | New<br>Members | Charter<br>Members | Reinstate<br>Members | Transfer<br>Members | Total<br>Member<br>Added | Total<br>Members<br>Dropped | Gain/<br>Loss<br>Members |
|-----------|--------------|------------------|------------------------|----------------|--------------------|----------------------|---------------------|--------------------------|-----------------------------|--------------------------|
| 2019-2020 | 0            | 8                | -8                     | 208            | 34                 | 9                    | 11                  | 262                      | 434                         | -172                     |
| 2020-2021 | 0            | 1                | -1                     | 129            | 5                  | 42                   | 12                  | 188                      | 443                         | -255                     |
| 2021-2022 | 0            | 7                | -7                     | 226            | 2                  | 14                   | 13                  | 255                      | 458                         | -203                     |
| 2022-2023 | 0            | 4                | -4                     | 224            | 2                  | 15                   | 9                   | 250                      | 316                         | -66                      |
| 2023-2024 | 0            | 7                | -7                     | 199            | 1                  | 9                    | 11                  | 220                      | 324                         | -104                     |
| Average   | 0            | 5                | -5                     | 197            | 9                  | 18                   | 11                  | 235                      | 395                         | -160                     |