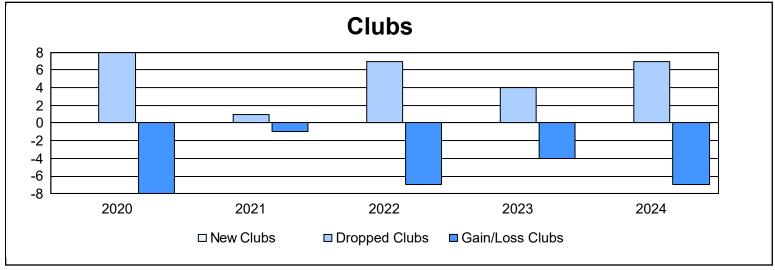

| Year      | New<br>Clubs | Dropped<br>Clubs | Gain/<br>Loss<br>Clubs | New<br>Members | Charter<br>Members | Reinstate<br>Members | Transfer<br>Members | Total<br>Member<br>Added | Total<br>Members<br>Dropped | Gain/<br>Loss<br>Members |
|-----------|--------------|------------------|------------------------|----------------|--------------------|----------------------|---------------------|--------------------------|-----------------------------|--------------------------|
| 2019-2020 | 0            | 8                | -8                     | 208            | 34                 | 9                    | 11                  | 262                      | 434                         | -172                     |
| 2020-2021 | 0            | 1                | -1                     | 129            | 5                  | 42                   | 12                  | 188                      | 443                         | -255                     |
| 2021-2022 | 0            | 7                | -7                     | 226            | 2                  | 14                   | 13                  | 255                      | 458                         | -203                     |
| 2022-2023 | 0            | 4                | -4                     | 224            | 2                  | 15                   | 9                   | 250                      | 316                         | -66                      |
| 2023-2024 | 0            | 7                | -7                     | 199            | 1                  | 9                    | 11                  | 220                      | 324                         | -104                     |
| Average   | 0            | 5                | -5                     | 197            | 9                  | 18                   | 11                  | 235                      | 395                         | -160                     |