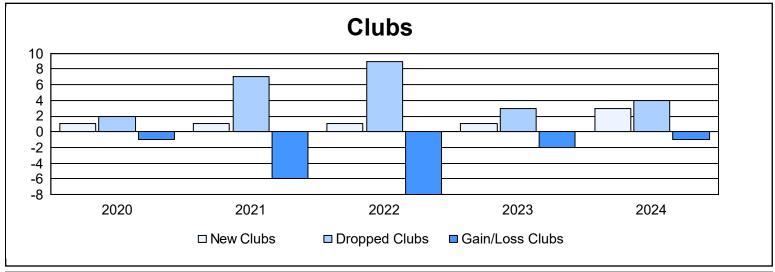

| Year      | New<br>Clubs | Dropped<br>Clubs | Gain/<br>Loss<br>Clubs | New<br>Members | Charter<br>Members | Reinstate<br>Members | Transfer<br>Members | Total<br>Member<br>Added | Total<br>Members<br>Dropped | Gain/<br>Loss<br>Members |
|-----------|--------------|------------------|------------------------|----------------|--------------------|----------------------|---------------------|--------------------------|-----------------------------|--------------------------|
| 2019-2020 | 1            | 2                | -1                     | 212            | 31                 | 25                   | 9                   | 277                      | 439                         | -162                     |
| 2020-2021 | 1            | 7                | -6                     | 203            | 18                 | 33                   | 2                   | 256                      | 554                         | -298                     |
| 2021-2022 | 1            | 9                | -8                     | 239            | 45                 | 78                   | 7                   | 369                      | 457                         | -88                      |
| 2022-2023 | 1            | 3                | -2                     | 362            | 28                 | 31                   | 12                  | 433                      | 418                         | 15                       |
| 2023-2024 | 3            | 4                | -1                     | 422            | 51                 | 20                   | 15                  | 508                      | 439                         | 69                       |
| Average   | 1            | 5                | -4                     | 288            | 35                 | 37                   | 9                   | 369                      | 461                         | -93                      |