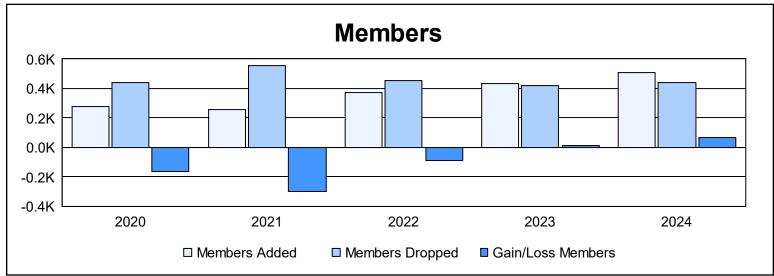

| Year      | New<br>Clubs | Dropped<br>Clubs | Gain/<br>Loss<br>Clubs | New<br>Members | Charter<br>Members | Reinstate<br>Members | Transfer<br>Members | Total<br>Member<br>Added | Total<br>Members<br>Dropped | Gain/<br>Loss<br>Members |
|-----------|--------------|------------------|------------------------|----------------|--------------------|----------------------|---------------------|--------------------------|-----------------------------|--------------------------|
| 2019-2020 | 1            | 2                | -1                     | 212            | 31                 | 25                   | 9                   | 277                      | 439                         | -162                     |
| 2020-2021 | 1            | 7                | -6                     | 203            | 18                 | 33                   | 2                   | 256                      | 554                         | -298                     |
| 2021-2022 | 1            | 9                | -8                     | 239            | 45                 | 78                   | 7                   | 369                      | 457                         | -88                      |
| 2022-2023 | 1            | 3                | -2                     | 362            | 28                 | 31                   | 12                  | 433                      | 418                         | 15                       |
| 2023-2024 | 3            | 4                | -1                     | 422            | 51                 | 20                   | 15                  | 508                      | 439                         | 69                       |
| Average   | 1            | 5                | -4                     | 288            | 35                 | 37                   | 9                   | 369                      | 461                         | -93                      |