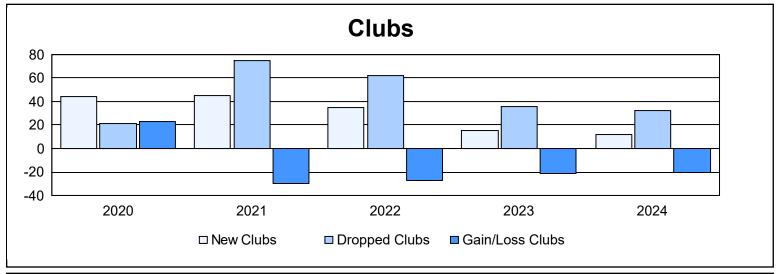

| Year      | New<br>Clubs | Dropped<br>Clubs | Gain/<br>Loss<br>Clubs | New<br>Members | Charter<br>Members | Reinstate<br>Members | Transfer<br>Members | Total<br>Member<br>Added | Total<br>Members<br>Dropped | Gain/<br>Loss<br>Members |
|-----------|--------------|------------------|------------------------|----------------|--------------------|----------------------|---------------------|--------------------------|-----------------------------|--------------------------|
| 2019-2020 | 44           | 21               | 23                     | 1,099          | 683                | 153                  | 65                  | 2,000                    | 2,291                       | -291                     |
| 2020-2021 | 45           | 75               | -30                    | 1,167          | 897                | 206                  | 63                  | 2,333                    | 2,976                       | -643                     |
| 2021-2022 | 35           | 62               | -27                    | 1,357          | 964                | 206                  | 64                  | 2,591                    | 2,697                       | -106                     |
| 2022-2023 | 15           | 36               | -21                    | 860            | 458                | 107                  | 61                  | 1,486                    | 2,268                       | -782                     |
| 2023-2024 | 12           | 32               | -20                    | 947            | 357                | 170                  | 53                  | 1,527                    | 1,789                       | -262                     |
| Average   | 30           | 45               | -15                    | 1,086          | 672                | 168                  | 61                  | 1,987                    | 2,404                       | -417                     |