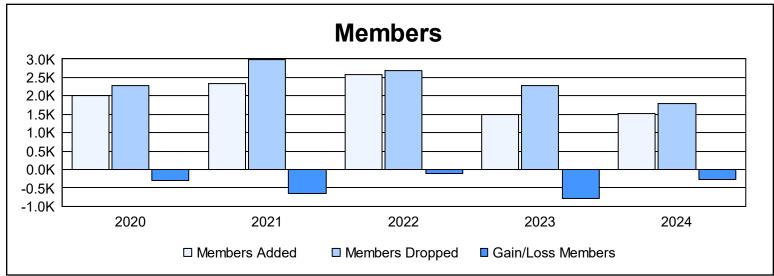

| Year      | New<br>Clubs | Dropped<br>Clubs | Gain/<br>Loss<br>Clubs | New<br>Members | Charter<br>Members | Reinstate<br>Members | Transfer<br>Members | Total<br>Member<br>Added | Total<br>Members<br>Dropped | Gain/<br>Loss<br>Members |
|-----------|--------------|------------------|------------------------|----------------|--------------------|----------------------|---------------------|--------------------------|-----------------------------|--------------------------|
| 2019-2020 | 44           | 21               | 23                     | 1,099          | 683                | 153                  | 65                  | 2,000                    | 2,291                       | -291                     |
| 2020-2021 | 45           | 75               | -30                    | 1,167          | 897                | 206                  | 63                  | 2,333                    | 2,976                       | -643                     |
| 2021-2022 | 35           | 62               | -27                    | 1,357          | 964                | 206                  | 64                  | 2,591                    | 2,697                       | -106                     |
| 2022-2023 | 15           | 36               | -21                    | 860            | 458                | 107                  | 61                  | 1,486                    | 2,268                       | -782                     |
| 2023-2024 | 12           | 32               | -20                    | 947            | 357                | 170                  | 53                  | 1,527                    | 1,789                       | -262                     |
| Average   | 30           | 45               | -15                    | 1,086          | 672                | 168                  | 61                  | 1,987                    | 2,404                       | -417                     |