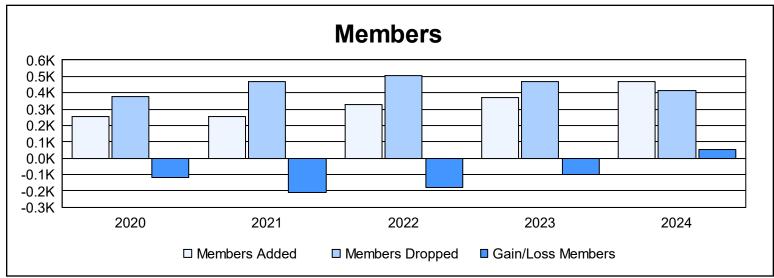

| Year      | New<br>Clubs | Dropped<br>Clubs | Gain/<br>Loss<br>Clubs | New<br>Members | Charter<br>Members | Reinstate<br>Members | Transfer<br>Members | Total<br>Member<br>Added | Total<br>Members<br>Dropped | Gain/<br>Loss<br>Members |
|-----------|--------------|------------------|------------------------|----------------|--------------------|----------------------|---------------------|--------------------------|-----------------------------|--------------------------|
| 2019-2020 | 0            | 1                | -1                     | 222            | 1                  | 15                   | 18                  | 256                      | 375                         | -119                     |
| 2020-2021 | 1            | 6                | -5                     | 175            | 34                 | 16                   | 32                  | 257                      | 466                         | -209                     |
| 2021-2022 | 0            | 7                | -7                     | 280            | 2                  | 26                   | 19                  | 327                      | 506                         | -179                     |
| 2022-2023 | 0            | 4                | -4                     | 334            | 4                  | 19                   | 15                  | 372                      | 470                         | -98                      |
| 2023-2024 | 2            | 5                | -3                     | 356            | 71                 | 16                   | 23                  | 466                      | 413                         | 53                       |
| Average   | 1            | 5                | -4                     | 273            | 22                 | 18                   | 21                  | 336                      | 446                         | -110                     |