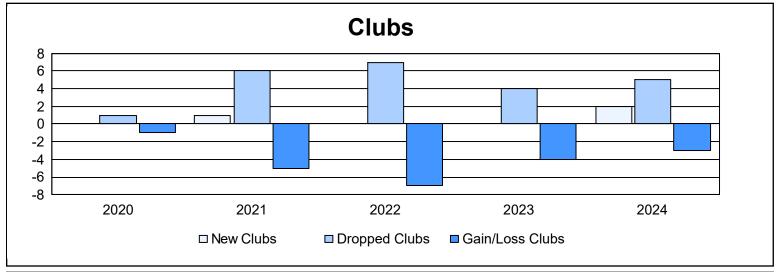

| Year      | New<br>Clubs | Dropped<br>Clubs | Gain/<br>Loss<br>Clubs | New<br>Members | Charter<br>Members | Reinstate<br>Members | Transfer<br>Members | Total<br>Member<br>Added | Total<br>Members<br>Dropped | Gain/<br>Loss<br>Members |
|-----------|--------------|------------------|------------------------|----------------|--------------------|----------------------|---------------------|--------------------------|-----------------------------|--------------------------|
| 2019-2020 | 0            | 1                | -1                     | 222            | 1                  | 15                   | 18                  | 256                      | 375                         | -119                     |
| 2020-2021 | 1            | 6                | -5                     | 175            | 34                 | 16                   | 32                  | 257                      | 466                         | -209                     |
| 2021-2022 | 0            | 7                | -7                     | 280            | 2                  | 26                   | 19                  | 327                      | 506                         | -179                     |
| 2022-2023 | 0            | 4                | -4                     | 334            | 4                  | 19                   | 15                  | 372                      | 470                         | -98                      |
| 2023-2024 | 2            | 5                | -3                     | 356            | 71                 | 16                   | 23                  | 466                      | 413                         | 53                       |
| Average   | 1            | 5                | -4                     | 273            | 22                 | 18                   | 21                  | 336                      | 446                         | -110                     |