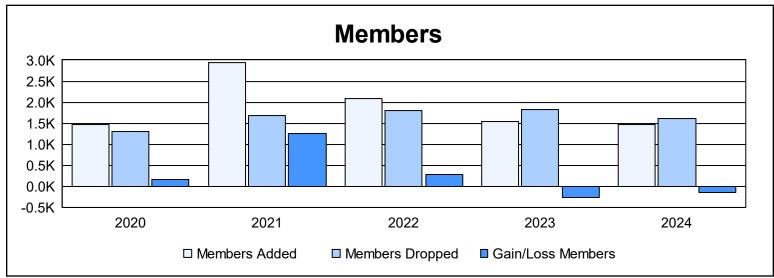

| Year      | New<br>Clubs | Dropped<br>Clubs | Gain/<br>Loss<br>Clubs | New<br>Members | Charter<br>Members | Reinstate<br>Members | Transfer<br>Members | Total<br>Member<br>Added | Total<br>Members<br>Dropped | Gain/<br>Loss<br>Members |
|-----------|--------------|------------------|------------------------|----------------|--------------------|----------------------|---------------------|--------------------------|-----------------------------|--------------------------|
| 2019-2020 | 17           | 4                | 13                     | 797            | 585                | 66                   | 19                  | 1,467                    | 1,302                       | 165                      |
| 2020-2021 | 36           | 10               | 26                     | 1,657          | 1,150              | 93                   | 44                  | 2,944                    | 1,680                       | 1,264                    |
| 2021-2022 | 20           | 10               | 10                     | 1,336          | 655                | 54                   | 42                  | 2,087                    | 1,804                       | 283                      |
| 2022-2023 | 11           | 6                | 5                      | 1,037          | 338                | 136                  | 32                  | 1,543                    | 1,814                       | -271                     |
| 2023-2024 | 10           | 16               | -6                     | 1,043          | 286                | 96                   | 53                  | 1,478                    | 1,616                       | -138                     |
| Average   | 19           | 9                | 10                     | 1,174          | 603                | 89                   | 38                  | 1,904                    | 1,643                       | 261                      |