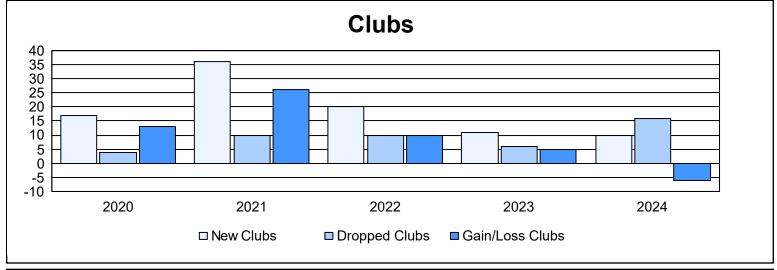

| Year      | New<br>Clubs | Dropped<br>Clubs | Gain/<br>Loss<br>Clubs | New<br>Members | Charter<br>Members | Reinstate<br>Members | Transfer<br>Members | Total<br>Member<br>Added | Total<br>Members<br>Dropped | Gain/<br>Loss<br>Members |
|-----------|--------------|------------------|------------------------|----------------|--------------------|----------------------|---------------------|--------------------------|-----------------------------|--------------------------|
| 2019-2020 | 17           | 4                | 13                     | 797            | 585                | 66                   | 19                  | 1,467                    | 1,302                       | 165                      |
| 2020-2021 | 36           | 10               | 26                     | 1,657          | 1,150              | 93                   | 44                  | 2,944                    | 1,680                       | 1,264                    |
| 2021-2022 | 20           | 10               | 10                     | 1,336          | 655                | 54                   | 42                  | 2,087                    | 1,804                       | 283                      |
| 2022-2023 | 11           | 6                | 5                      | 1,037          | 338                | 136                  | 32                  | 1,543                    | 1,814                       | -271                     |
| 2023-2024 | 10           | 16               | -6                     | 1,043          | 286                | 96                   | 53                  | 1,478                    | 1,616                       | -138                     |
| Average   | 19           | 9                | 10                     | 1,174          | 603                | 89                   | 38                  | 1,904                    | 1,643                       | 261                      |