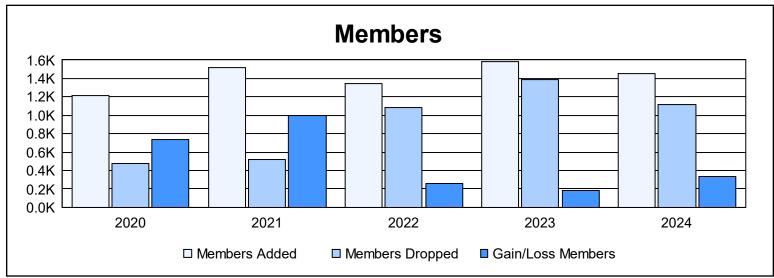

| Year      | New<br>Clubs | Dropped<br>Clubs | Gain/<br>Loss<br>Clubs | New<br>Members | Charter<br>Members | Reinstate<br>Members | Transfer<br>Members | Total<br>Member<br>Added | Total<br>Members<br>Dropped | Gain/<br>Loss<br>Members |
|-----------|--------------|------------------|------------------------|----------------|--------------------|----------------------|---------------------|--------------------------|-----------------------------|--------------------------|
| 2019-2020 | 20           | 0                | 20                     | 707            | 463                | 8                    | 33                  | 1,211                    | 477                         | 734                      |
| 2020-2021 | 27           | 0                | 27                     | 786            | 679                | 29                   | 23                  | 1,517                    | 520                         | 997                      |
| 2021-2022 | 28           | 0                | 28                     | 606            | 715                | 10                   | 16                  | 1,347                    | 1,089                       | 258                      |
| 2022-2023 | 25           | 9                | 16                     | 801            | 730                | 32                   | 15                  | 1,578                    | 1,390                       | 188                      |
| 2023-2024 | 22           | 0                | 22                     | 825            | 509                | 74                   | 42                  | 1,450                    | 1,116                       | 334                      |
| Average   | 24           | 2                | 23                     | 745            | 619                | 31                   | 26                  | 1,421                    | 918                         | 502                      |