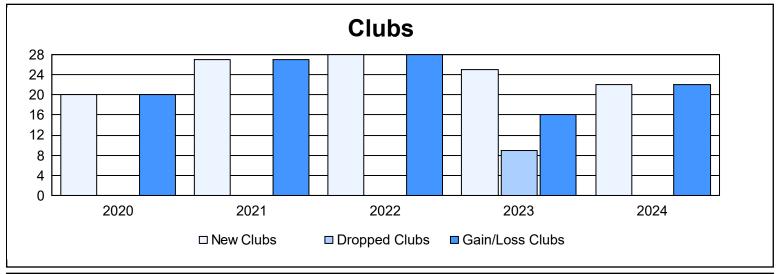

| Year      | New<br>Clubs | Dropped<br>Clubs | Gain/<br>Loss<br>Clubs | New<br>Members | Charter<br>Members | Reinstate<br>Members | Transfer<br>Members | Total<br>Member<br>Added | Total<br>Members<br>Dropped | Gain/<br>Loss<br>Members |
|-----------|--------------|------------------|------------------------|----------------|--------------------|----------------------|---------------------|--------------------------|-----------------------------|--------------------------|
| 2019-2020 | 20           | 0                | 20                     | 707            | 463                | 8                    | 33                  | 1,211                    | 477                         | 734                      |
| 2020-2021 | 27           | 0                | 27                     | 786            | 679                | 29                   | 23                  | 1,517                    | 520                         | 997                      |
| 2021-2022 | 28           | 0                | 28                     | 606            | 715                | 10                   | 16                  | 1,347                    | 1,089                       | 258                      |
| 2022-2023 | 25           | 9                | 16                     | 801            | 730                | 32                   | 15                  | 1,578                    | 1,390                       | 188                      |
| 2023-2024 | 22           | 0                | 22                     | 825            | 509                | 74                   | 42                  | 1,450                    | 1,116                       | 334                      |
| Average   | 24           | 2                | 23                     | 745            | 619                | 31                   | 26                  | 1,421                    | 918                         | 502                      |