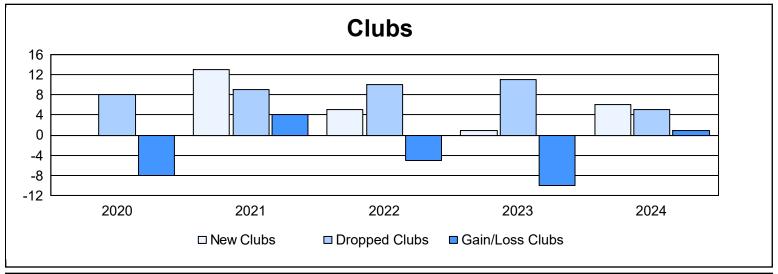

| Year      | New<br>Clubs | Dropped<br>Clubs | Gain/<br>Loss<br>Clubs | New<br>Members | Charter<br>Members | Reinstate<br>Members | Transfer<br>Members | Total<br>Member<br>Added | Total<br>Members<br>Dropped | Gain/<br>Loss<br>Members |
|-----------|--------------|------------------|------------------------|----------------|--------------------|----------------------|---------------------|--------------------------|-----------------------------|--------------------------|
| 2019-2020 | 0            | 8                | -8                     | 158            | 3                  | 36                   | 13                  | 210                      | 634                         | -424                     |
| 2020-2021 | 13           | 9                | 4                      | 479            | 321                | 94                   | 10                  | 904                      | 698                         | 206                      |
| 2021-2022 | 5            | 10               | -5                     | 623            | 234                | 159                  | 27                  | 1,043                    | 761                         | 282                      |
| 2022-2023 | 1            | 11               | -10                    | 304            | 32                 | 17                   | 9                   | 362                      | 850                         | -488                     |
| 2023-2024 | 6            | 5                | 1                      | 269            | 194                | 93                   | 22                  | 578                      | 518                         | 60                       |
| Average   | 5            | 9                | -4                     | 367            | 157                | 80                   | 16                  | 619                      | 692                         | -73                      |