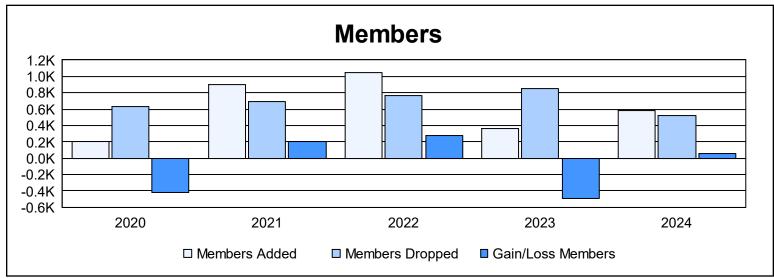

| Year      | New<br>Clubs | Dropped<br>Clubs | Gain/<br>Loss<br>Clubs | New<br>Members | Charter<br>Members | Reinstate<br>Members | Transfer<br>Members | Total<br>Member<br>Added | Total<br>Members<br>Dropped | Gain/<br>Loss<br>Members |
|-----------|--------------|------------------|------------------------|----------------|--------------------|----------------------|---------------------|--------------------------|-----------------------------|--------------------------|
| 2019-2020 | 0            | 8                | -8                     | 158            | 3                  | 36                   | 13                  | 210                      | 634                         | -424                     |
| 2020-2021 | 13           | 9                | 4                      | 479            | 321                | 94                   | 10                  | 904                      | 698                         | 206                      |
| 2021-2022 | 5            | 10               | -5                     | 623            | 234                | 159                  | 27                  | 1,043                    | 761                         | 282                      |
| 2022-2023 | 1            | 11               | -10                    | 304            | 32                 | 17                   | 9                   | 362                      | 850                         | -488                     |
| 2023-2024 | 6            | 5                | 1                      | 269            | 194                | 93                   | 22                  | 578                      | 518                         | 60                       |
| Average   | 5            | 9                | -4                     | 367            | 157                | 80                   | 16                  | 619                      | 692                         | -73                      |