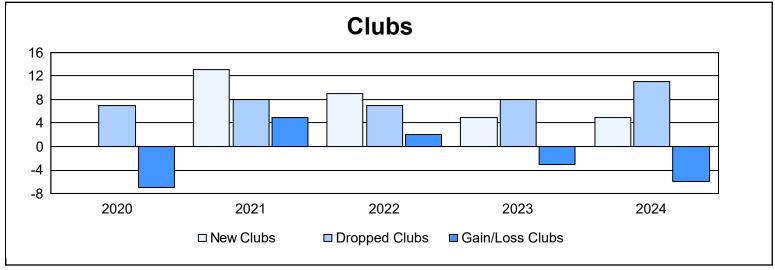

| Year      | New<br>Clubs | Dropped<br>Clubs | Gain/<br>Loss<br>Clubs | New<br>Members | Charter<br>Members | Reinstate<br>Members | Transfer<br>Members | Total<br>Member<br>Added | Total<br>Members<br>Dropped | Gain/<br>Loss<br>Members |
|-----------|--------------|------------------|------------------------|----------------|--------------------|----------------------|---------------------|--------------------------|-----------------------------|--------------------------|
| 2019-2020 | 0            | 7                | -7                     | 215            | 20                 | 62                   | 4                   | 301                      | 652                         | -351                     |
| 2020-2021 | 13           | 8                | 5                      | 367            | 447                | 75                   | 5                   | 894                      | 601                         | 293                      |
| 2021-2022 | 9            | 7                | 2                      | 465            | 241                | 115                  | 24                  | 845                      | 717                         | 128                      |
| 2022-2023 | 5            | 8                | -3                     | 238            | 132                | 36                   | 15                  | 421                      | 689                         | -268                     |
| 2023-2024 | 5            | 11               | -6                     | 229            | 129                | 78                   | 25                  | 461                      | 621                         | -160                     |
| Average   | 6            | 8                | -2                     | 303            | 194                | 73                   | 15                  | 584                      | 656                         | -72                      |