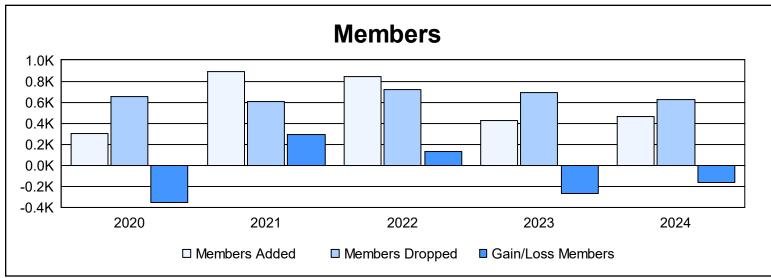

| Year      | New<br>Clubs | Dropped<br>Clubs | Gain/<br>Loss<br>Clubs | New<br>Members | Charter<br>Members | Reinstate<br>Members | Transfer<br>Members | Total<br>Member<br>Added | Total<br>Members<br>Dropped | Gain/<br>Loss<br>Members |
|-----------|--------------|------------------|------------------------|----------------|--------------------|----------------------|---------------------|--------------------------|-----------------------------|--------------------------|
| 2019-2020 | 0            | 7                | -7                     | 215            | 20                 | 62                   | 4                   | 301                      | 652                         | -351                     |
| 2020-2021 | 13           | 8                | 5                      | 367            | 447                | 75                   | 5                   | 894                      | 601                         | 293                      |
| 2021-2022 | 9            | 7                | 2                      | 465            | 241                | 115                  | 24                  | 845                      | 717                         | 128                      |
| 2022-2023 | 5            | 8                | -3                     | 238            | 132                | 36                   | 15                  | 421                      | 689                         | -268                     |
| 2023-2024 | 5            | 11               | -6                     | 229            | 129                | 78                   | 25                  | 461                      | 621                         | -160                     |
| Average   | 6            | 8                | -2                     | 303            | 194                | 73                   | 15                  | 584                      | 656                         | -72                      |