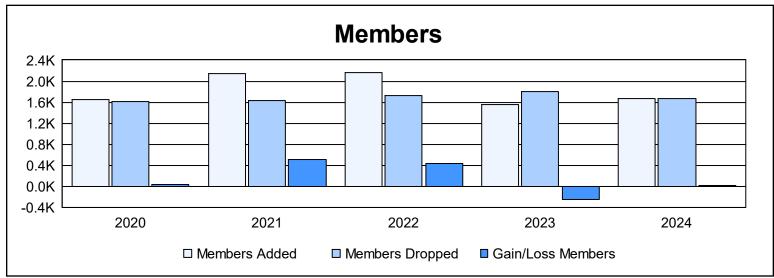

| Year      | New<br>Clubs | Dropped<br>Clubs | Gain/<br>Loss<br>Clubs | New<br>Members | Charter<br>Members | Reinstate<br>Members | Transfer<br>Members | Total<br>Member<br>Added | Total<br>Members<br>Dropped | Gain/<br>Loss<br>Members |
|-----------|--------------|------------------|------------------------|----------------|--------------------|----------------------|---------------------|--------------------------|-----------------------------|--------------------------|
| 2019-2020 | 21           | 11               | 10                     | 932            | 560                | 88                   | 61                  | 1,641                    | 1,606                       | 35                       |
| 2020-2021 | 23           | 14               | 9                      | 1,328          | 643                | 130                  | 35                  | 2,136                    | 1,626                       | 510                      |
| 2021-2022 | 26           | 5                | 21                     | 1,253          | 732                | 122                  | 47                  | 2,154                    | 1,728                       | 426                      |
| 2022-2023 | 13           | 8                | 5                      | 984            | 435                | 106                  | 29                  | 1,554                    | 1,796                       | -242                     |
| 2023-2024 | 17           | 10               | 7                      | 1,036          | 454                | 129                  | 48                  | 1,667                    | 1,660                       | 7                        |
| Average   | 20           | 10               | 10                     | 1,107          | 565                | 115                  | 44                  | 1,830                    | 1,683                       | 147                      |