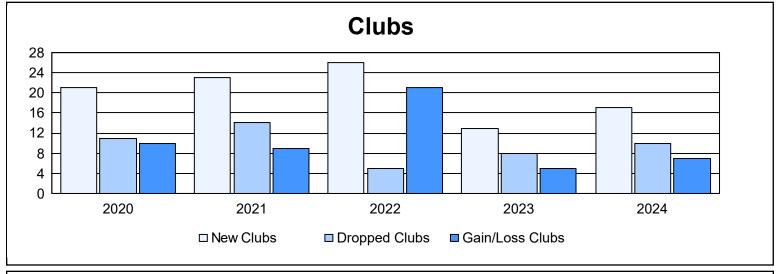

| Year      | New<br>Clubs | Dropped<br>Clubs | Gain/<br>Loss<br>Clubs | New<br>Members | Charter<br>Members | Reinstate<br>Members | Transfer<br>Members | Total<br>Member<br>Added | Total<br>Members<br>Dropped | Gain/<br>Loss<br>Members |
|-----------|--------------|------------------|------------------------|----------------|--------------------|----------------------|---------------------|--------------------------|-----------------------------|--------------------------|
| 2019-2020 | 21           | 11               | 10                     | 932            | 560                | 88                   | 61                  | 1,641                    | 1,606                       | 35                       |
| 2020-2021 | 23           | 14               | 9                      | 1,328          | 643                | 130                  | 35                  | 2,136                    | 1,626                       | 510                      |
| 2021-2022 | 26           | 5                | 21                     | 1,253          | 732                | 122                  | 47                  | 2,154                    | 1,728                       | 426                      |
| 2022-2023 | 13           | 8                | 5                      | 984            | 435                | 106                  | 29                  | 1,554                    | 1,796                       | -242                     |
| 2023-2024 | 17           | 10               | 7                      | 1,036          | 454                | 129                  | 48                  | 1,667                    | 1,660                       | 7                        |
| Average   | 20           | 10               | 10                     | 1,107          | 565                | 115                  | 44                  | 1,830                    | 1,683                       | 147                      |