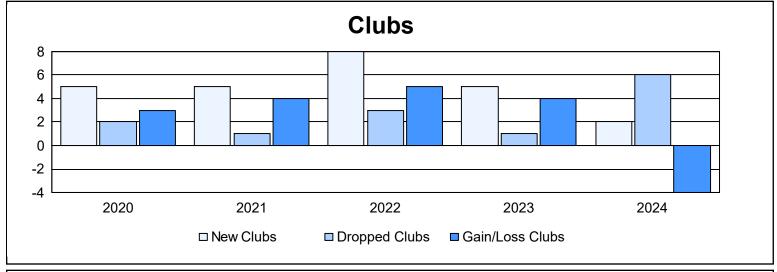

| Year      | New<br>Clubs | Dropped<br>Clubs | Gain/<br>Loss<br>Clubs | New<br>Members | Charter<br>Members | Reinstate<br>Members | Transfer<br>Members | Total<br>Member<br>Added | Total<br>Members<br>Dropped | Gain/<br>Loss<br>Members |
|-----------|--------------|------------------|------------------------|----------------|--------------------|----------------------|---------------------|--------------------------|-----------------------------|--------------------------|
| 2019-2020 | 5            | 2                | 3                      | 235            | 97                 | 13                   | 28                  | 373                      | 414                         | -41                      |
| 2020-2021 | 5            | 1                | 4                      | 317            | 112                | 19                   | 20                  | 468                      | 420                         | 48                       |
| 2021-2022 | 8            | 3                | 5                      | 342            | 227                | 11                   | 23                  | 603                      | 527                         | 76                       |
| 2022-2023 | 5            | 1                | 4                      | 254            | 124                | 13                   | 17                  | 408                      | 556                         | -148                     |
| 2023-2024 | 2            | 6                | -4                     | 256            | 54                 | 4                    | 17                  | 331                      | 439                         | -108                     |
| Average   | 5            | 3                | 2                      | 281            | 123                | 12                   | 21                  | 437                      | 471                         | -35                      |