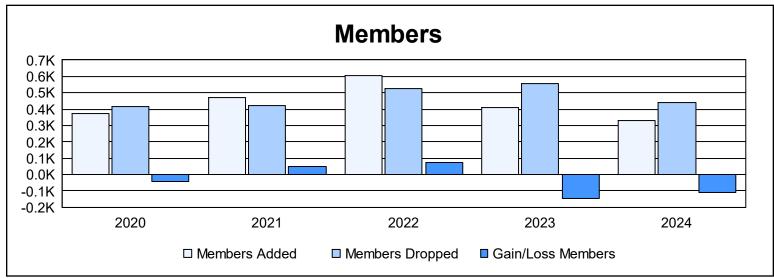

| Year      | New<br>Clubs | Dropped<br>Clubs | Gain/<br>Loss<br>Clubs | New<br>Members | Charter<br>Members | Reinstate<br>Members | Transfer<br>Members | Total<br>Member<br>Added | Total<br>Members<br>Dropped | Gain/<br>Loss<br>Members |
|-----------|--------------|------------------|------------------------|----------------|--------------------|----------------------|---------------------|--------------------------|-----------------------------|--------------------------|
| 2019-2020 | 5            | 2                | 3                      | 235            | 97                 | 13                   | 28                  | 373                      | 414                         | -41                      |
| 2020-2021 | 5            | 1                | 4                      | 317            | 112                | 19                   | 20                  | 468                      | 420                         | 48                       |
| 2021-2022 | 8            | 3                | 5                      | 342            | 227                | 11                   | 23                  | 603                      | 527                         | 76                       |
| 2022-2023 | 5            | 1                | 4                      | 254            | 124                | 13                   | 17                  | 408                      | 556                         | -148                     |
| 2023-2024 | 2            | 6                | -4                     | 256            | 54                 | 4                    | 17                  | 331                      | 439                         | -108                     |
| Average   | 5            | 3                | 2                      | 281            | 123                | 12                   | 21                  | 437                      | 471                         | -35                      |