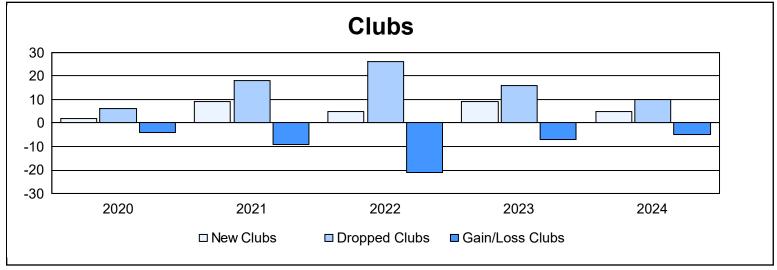

| Year      | New<br>Clubs | Dropped<br>Clubs | Gain/<br>Loss<br>Clubs | New<br>Members | Charter<br>Members | Reinstate<br>Members | Transfer<br>Members | Total<br>Member<br>Added | Total<br>Members<br>Dropped | Gain/<br>Loss<br>Members |
|-----------|--------------|------------------|------------------------|----------------|--------------------|----------------------|---------------------|--------------------------|-----------------------------|--------------------------|
| 2019-2020 | 2            | 6                | -4                     | 513            | 95                 | 63                   | 42                  | 713                      | 1,342                       | -629                     |
| 2020-2021 | 9            | 18               | -9                     | 904            | 280                | 57                   | 21                  | 1,262                    | 1,465                       | -203                     |
| 2021-2022 | 5            | 26               | -21                    | 755            | 231                | 233                  | 38                  | 1,257                    | 1,671                       | -414                     |
| 2022-2023 | 9            | 16               | -7                     | 635            | 241                | 90                   | 28                  | 994                      | 1,250                       | -256                     |
| 2023-2024 | 5            | 10               | -5                     | 694            | 132                | 44                   | 29                  | 899                      | 887                         | 12                       |
| Average   | 6            | 15               | -9                     | 700            | 196                | 97                   | 32                  | 1,025                    | 1,323                       | -298                     |