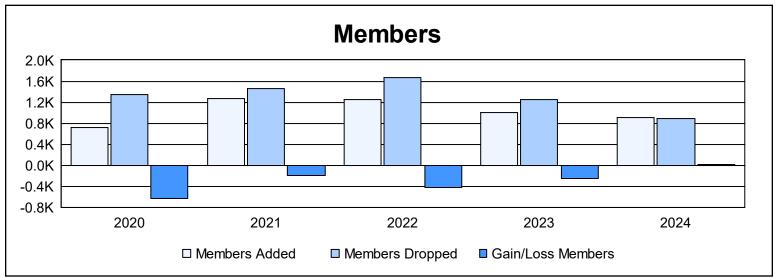

| Year      | New<br>Clubs | Dropped<br>Clubs | Gain/<br>Loss<br>Clubs | New<br>Members | Charter<br>Members | Reinstate<br>Members | Transfer<br>Members | Total<br>Member<br>Added | Total<br>Members<br>Dropped | Gain/<br>Loss<br>Members |
|-----------|--------------|------------------|------------------------|----------------|--------------------|----------------------|---------------------|--------------------------|-----------------------------|--------------------------|
| 2019-2020 | 2            | 6                | -4                     | 513            | 95                 | 63                   | 42                  | 713                      | 1,342                       | -629                     |
| 2020-2021 | 9            | 18               | -9                     | 904            | 280                | 57                   | 21                  | 1,262                    | 1,465                       | -203                     |
| 2021-2022 | 5            | 26               | -21                    | 755            | 231                | 233                  | 38                  | 1,257                    | 1,671                       | -414                     |
| 2022-2023 | 9            | 16               | -7                     | 635            | 241                | 90                   | 28                  | 994                      | 1,250                       | -256                     |
| 2023-2024 | 5            | 10               | -5                     | 694            | 132                | 44                   | 29                  | 899                      | 887                         | 12                       |
| Average   | 6            | 15               | -9                     | 700            | 196                | 97                   | 32                  | 1,025                    | 1,323                       | -298                     |