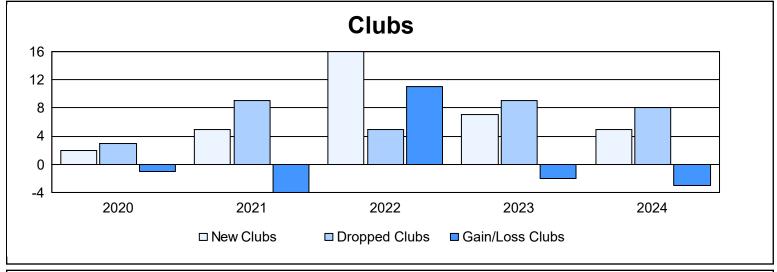

| Year      | New<br>Clubs | Dropped<br>Clubs | Gain/<br>Loss<br>Clubs | New<br>Members | Charter<br>Members | Reinstate<br>Members | Transfer<br>Members | Total<br>Member<br>Added | Total<br>Members<br>Dropped | Gain/<br>Loss<br>Members |
|-----------|--------------|------------------|------------------------|----------------|--------------------|----------------------|---------------------|--------------------------|-----------------------------|--------------------------|
| 2019-2020 | 2            | 3                | -1                     | 372            | 65                 | 37                   | 17                  | 491                      | 937                         | -446                     |
| 2020-2021 | 5            | 9                | -4                     | 527            | 150                | 81                   | 15                  | 773                      | 867                         | -94                      |
| 2021-2022 | 16           | 5                | 11                     | 639            | 528                | 114                  | 22                  | 1,303                    | 872                         | 431                      |
| 2022-2023 | 7            | 9                | -2                     | 532            | 229                | 81                   | 33                  | 875                      | 1,255                       | -380                     |
| 2023-2024 | 5            | 8                | -3                     | 747            | 136                | 34                   | 30                  | 947                      | 878                         | 69                       |
| Average   | 7            | 7                | 0                      | 563            | 222                | 69                   | 23                  | 878                      | 962                         | -84                      |