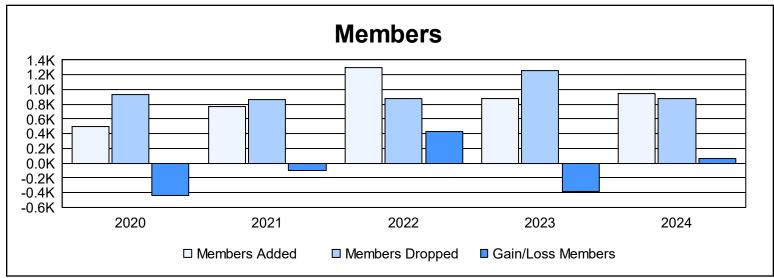

| Year      | New<br>Clubs | Dropped<br>Clubs | Gain/<br>Loss<br>Clubs | New<br>Members | Charter<br>Members | Reinstate<br>Members | Transfer<br>Members | Total<br>Member<br>Added | Total<br>Members<br>Dropped | Gain/<br>Loss<br>Members |
|-----------|--------------|------------------|------------------------|----------------|--------------------|----------------------|---------------------|--------------------------|-----------------------------|--------------------------|
| 2019-2020 | 2            | 3                | -1                     | 372            | 65                 | 37                   | 17                  | 491                      | 937                         | -446                     |
| 2020-2021 | 5            | 9                | -4                     | 527            | 150                | 81                   | 15                  | 773                      | 867                         | -94                      |
| 2021-2022 | 16           | 5                | 11                     | 639            | 528                | 114                  | 22                  | 1,303                    | 872                         | 431                      |
| 2022-2023 | 7            | 9                | -2                     | 532            | 229                | 81                   | 33                  | 875                      | 1,255                       | -380                     |
| 2023-2024 | 5            | 8                | -3                     | 747            | 136                | 34                   | 30                  | 947                      | 878                         | 69                       |
| Average   | 7            | 7                | 0                      | 563            | 222                | 69                   | 23                  | 878                      | 962                         | -84                      |