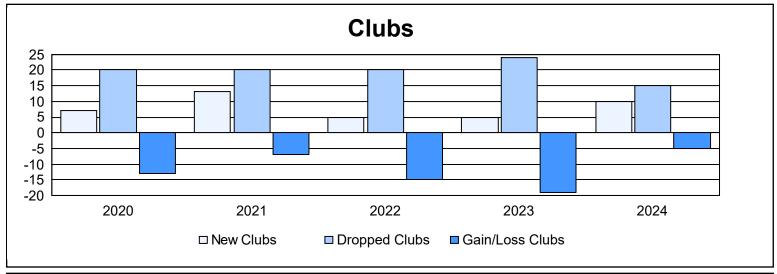

| Year      | New<br>Clubs | Dropped<br>Clubs | Gain/<br>Loss<br>Clubs | New<br>Members | Charter<br>Members | Reinstate<br>Members | Transfer<br>Members | Total<br>Member<br>Added | Total<br>Members<br>Dropped | Gain/<br>Loss<br>Members |
|-----------|--------------|------------------|------------------------|----------------|--------------------|----------------------|---------------------|--------------------------|-----------------------------|--------------------------|
| 2019-2020 | 7            | 20               | -13                    | 866            | 204                | 85                   | 61                  | 1,216                    | 1,820                       | -604                     |
| 2020-2021 | 13           | 20               | -7                     | 1,116          | 402                | 121                  | 42                  | 1,681                    | 2,057                       | -376                     |
| 2021-2022 | 5            | 20               | -15                    | 1,220          | 163                | 150                  | 51                  | 1,584                    | 2,058                       | -474                     |
| 2022-2023 | 5            | 24               | -19                    | 1,177          | 168                | 132                  | 113                 | 1,590                    | 1,749                       | -159                     |
| 2023-2024 | 10           | 15               | -5                     | 1,349          | 241                | 128                  | 71                  | 1,789                    | 1,669                       | 120                      |
| Average   | 8            | 20               | -12                    | 1,146          | 236                | 123                  | 68                  | 1,572                    | 1,871                       | -299                     |