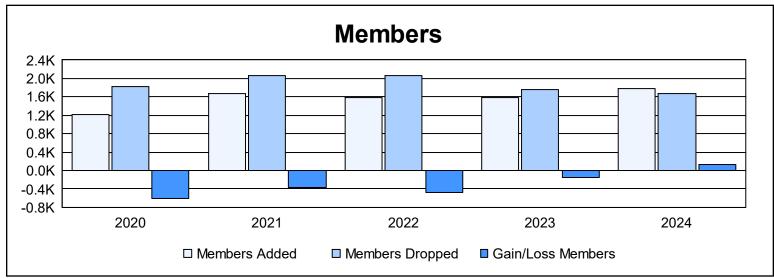

| Year      | New<br>Clubs | Dropped<br>Clubs | Gain/<br>Loss<br>Clubs | New<br>Members | Charter<br>Members | Reinstate<br>Members | Transfer<br>Members | Total<br>Member<br>Added | Total<br>Members<br>Dropped | Gain/<br>Loss<br>Members |
|-----------|--------------|------------------|------------------------|----------------|--------------------|----------------------|---------------------|--------------------------|-----------------------------|--------------------------|
| 2019-2020 | 7            | 20               | -13                    | 866            | 204                | 85                   | 61                  | 1,216                    | 1,820                       | -604                     |
| 2020-2021 | 13           | 20               | -7                     | 1,116          | 402                | 121                  | 42                  | 1,681                    | 2,057                       | -376                     |
| 2021-2022 | 5            | 20               | -15                    | 1,220          | 163                | 150                  | 51                  | 1,584                    | 2,058                       | -474                     |
| 2022-2023 | 5            | 24               | -19                    | 1,177          | 168                | 132                  | 113                 | 1,590                    | 1,749                       | -159                     |
| 2023-2024 | 10           | 15               | -5                     | 1,349          | 241                | 128                  | 71                  | 1,789                    | 1,669                       | 120                      |
| Average   | 8            | 20               | -12                    | 1,146          | 236                | 123                  | 68                  | 1,572                    | 1,871                       | -299                     |