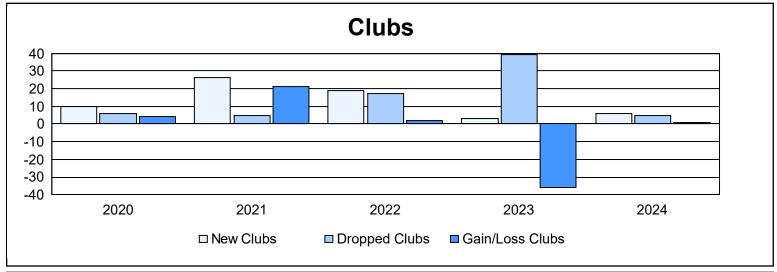

| Year      | New<br>Clubs | Dropped<br>Clubs | Gain/<br>Loss<br>Clubs | New<br>Members | Charter<br>Members | Reinstate<br>Members | Transfer<br>Members | Total<br>Member<br>Added | Total<br>Members<br>Dropped | Gain/<br>Loss<br>Members |
|-----------|--------------|------------------|------------------------|----------------|--------------------|----------------------|---------------------|--------------------------|-----------------------------|--------------------------|
| 2019-2020 | 10           | 6                | 4                      | 347            | 241                | 33                   | 7                   | 628                      | 655                         | -27                      |
| 2020-2021 | 26           | 5                | 21                     | 508            | 535                | 52                   | 6                   | 1,101                    | 801                         | 300                      |
| 2021-2022 | 19           | 17               | 2                      | 626            | 538                | 48                   | 12                  | 1,224                    | 1,152                       | 72                       |
| 2022-2023 | 3            | 39               | -36                    | 156            | 140                | 81                   | 13                  | 390                      | 1,319                       | -929                     |
| 2023-2024 | 6            | 5                | 1                      | 389            | 169                | 53                   | 13                  | 624                      | 455                         | 169                      |
| Average   | 13           | 14               | -2                     | 405            | 325                | 53                   | 10                  | 793                      | 876                         | -83                      |