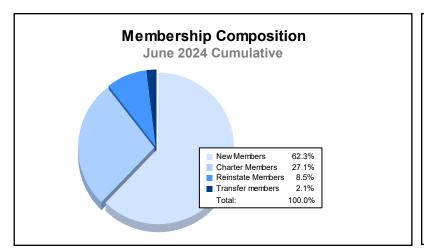

| Year      | New<br>Clubs | Dropped<br>Clubs | Gain/<br>Loss<br>Clubs | New<br>Members | Charter<br>Members | Reinstate<br>Members | Transfer<br>Members | Total<br>Member<br>Added | Total<br>Members<br>Dropped | Gain/<br>Loss<br>Members |
|-----------|--------------|------------------|------------------------|----------------|--------------------|----------------------|---------------------|--------------------------|-----------------------------|--------------------------|
| 2019-2020 | 10           | 6                | 4                      | 347            | 241                | 33                   | 7                   | 628                      | 655                         | -27                      |
| 2020-2021 | 26           | 5                | 21                     | 508            | 535                | 52                   | 6                   | 1,101                    | 801                         | 300                      |
| 2021-2022 | 19           | 17               | 2                      | 626            | 538                | 48                   | 12                  | 1,224                    | 1,152                       | 72                       |
| 2022-2023 | 3            | 39               | -36                    | 156            | 140                | 81                   | 13                  | 390                      | 1,319                       | -929                     |
| 2023-2024 | 6            | 5                | 1                      | 389            | 169                | 53                   | 13                  | 624                      | 455                         | 169                      |
| Average   | 13           | 14               | -2                     | 405            | 325                | 53                   | 10                  | 793                      | 876                         | -83                      |