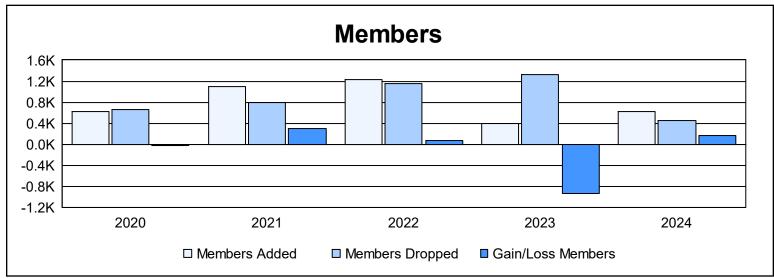

| Year      | New<br>Clubs | Dropped<br>Clubs | Gain/<br>Loss<br>Clubs | New<br>Members | Charter<br>Members | Reinstate<br>Members | Transfer<br>Members | Total<br>Member<br>Added | Total<br>Members<br>Dropped | Gain/<br>Loss<br>Members |
|-----------|--------------|------------------|------------------------|----------------|--------------------|----------------------|---------------------|--------------------------|-----------------------------|--------------------------|
| 2019-2020 | 10           | 6                | 4                      | 347            | 241                | 33                   | 7                   | 628                      | 655                         | -27                      |
| 2020-2021 | 26           | 5                | 21                     | 508            | 535                | 52                   | 6                   | 1,101                    | 801                         | 300                      |
| 2021-2022 | 19           | 17               | 2                      | 626            | 538                | 48                   | 12                  | 1,224                    | 1,152                       | 72                       |
| 2022-2023 | 3            | 39               | -36                    | 156            | 140                | 81                   | 13                  | 390                      | 1,319                       | -929                     |
| 2023-2024 | 6            | 5                | 1                      | 389            | 169                | 53                   | 13                  | 624                      | 455                         | 169                      |
| Average   | 13           | 14               | -2                     | 405            | 325                | 53                   | 10                  | 793                      | 876                         | -83                      |