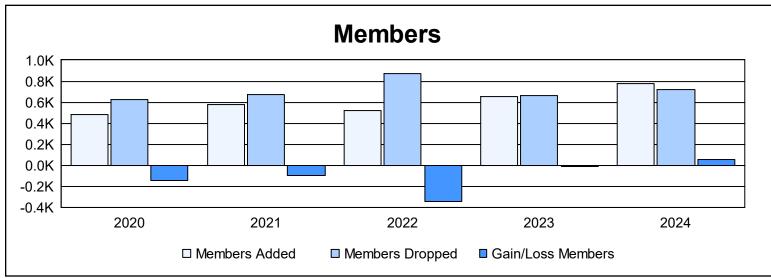

| Year      | New<br>Clubs | Dropped<br>Clubs | Gain/<br>Loss<br>Clubs | New<br>Members | Charter<br>Members | Reinstate<br>Members | Transfer<br>Members | Total<br>Member<br>Added | Total<br>Members<br>Dropped | Gain/<br>Loss<br>Members |
|-----------|--------------|------------------|------------------------|----------------|--------------------|----------------------|---------------------|--------------------------|-----------------------------|--------------------------|
| 2019-2020 | 2            | 1                | 1                      | 378            | 53                 | 19                   | 28                  | 478                      | 622                         | -144                     |
| 2020-2021 | 7            | 4                | 3                      | 375            | 172                | 13                   | 18                  | 578                      | 673                         | -95                      |
| 2021-2022 | 3            | 9                | -6                     | 380            | 80                 | 29                   | 34                  | 523                      | 870                         | -347                     |
| 2022-2023 | 0            | 6                | -6                     | 584            | 12                 | 21                   | 36                  | 653                      | 666                         | -13                      |
| 2023-2024 | 5            | 4                | 1                      | 593            | 119                | 32                   | 30                  | 774                      | 720                         | 54                       |
| Average   | 3            | 5                | -1                     | 462            | 87                 | 23                   | 29                  | 601                      | 710                         | -109                     |