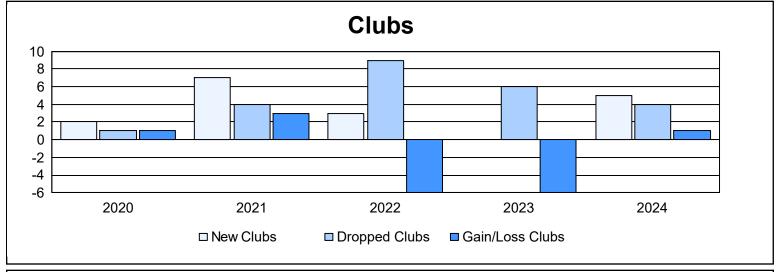

| Year      | New<br>Clubs | Dropped<br>Clubs | Gain/<br>Loss<br>Clubs | New<br>Members | Charter<br>Members | Reinstate<br>Members | Transfer<br>Members | Total<br>Member<br>Added | Total<br>Members<br>Dropped | Gain/<br>Loss<br>Members |
|-----------|--------------|------------------|------------------------|----------------|--------------------|----------------------|---------------------|--------------------------|-----------------------------|--------------------------|
| 2019-2020 | 2            | 1                | 1                      | 378            | 53                 | 19                   | 28                  | 478                      | 622                         | -144                     |
| 2020-2021 | 7            | 4                | 3                      | 375            | 172                | 13                   | 18                  | 578                      | 673                         | -95                      |
| 2021-2022 | 3            | 9                | -6                     | 380            | 80                 | 29                   | 34                  | 523                      | 870                         | -347                     |
| 2022-2023 | 0            | 6                | -6                     | 584            | 12                 | 21                   | 36                  | 653                      | 666                         | -13                      |
| 2023-2024 | 5            | 4                | 1                      | 593            | 119                | 32                   | 30                  | 774                      | 720                         | 54                       |
| Average   | 3            | 5                | -1                     | 462            | 87                 | 23                   | 29                  | 601                      | 710                         | -109                     |