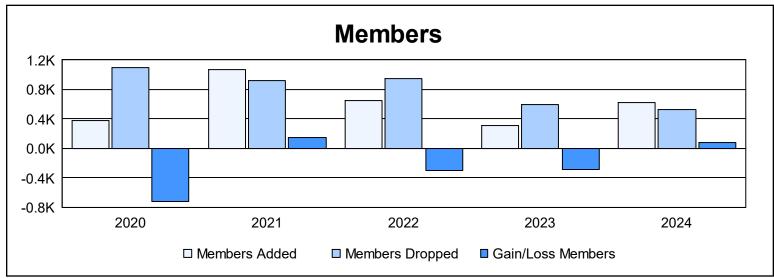

| Year      | New<br>Clubs | Dropped<br>Clubs | Gain/<br>Loss<br>Clubs | New<br>Members | Charter<br>Members | Reinstate<br>Members | Transfer<br>Members | Total<br>Member<br>Added | Total<br>Members<br>Dropped | Gain/<br>Loss<br>Members |
|-----------|--------------|------------------|------------------------|----------------|--------------------|----------------------|---------------------|--------------------------|-----------------------------|--------------------------|
| 2019-2020 | 2            | 25               | -23                    | 282            | 49                 | 28                   | 26                  | 385                      | 1,101                       | -716                     |
| 2020-2021 | 9            | 18               | -9                     | 784            | 252                | 13                   | 19                  | 1,068                    | 916                         | 152                      |
| 2021-2022 | 3            | 15               | -12                    | 465            | 91                 | 72                   | 16                  | 644                      | 943                         | -299                     |
| 2022-2023 | 0            | 5                | -5                     | 269            | 3                  | 21                   | 17                  | 310                      | 596                         | -286                     |
| 2023-2024 | 4            | 1                | 3                      | 485            | 94                 | 17                   | 21                  | 617                      | 533                         | 84                       |
| Average   | 4            | 13               | -9                     | 457            | 98                 | 30                   | 20                  | 605                      | 818                         | -213                     |