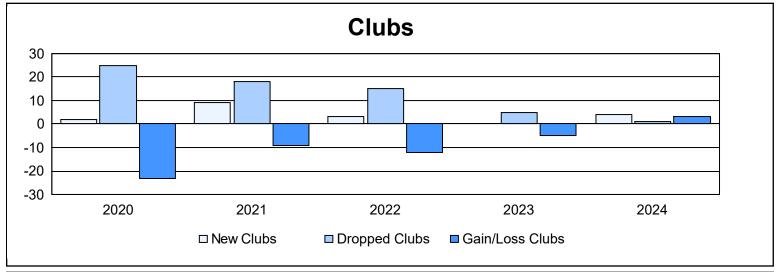

| Year      | New<br>Clubs | Dropped<br>Clubs | Gain/<br>Loss<br>Clubs | New<br>Members | Charter<br>Members | Reinstate<br>Members | Transfer<br>Members | Total<br>Member<br>Added | Total<br>Members<br>Dropped | Gain/<br>Loss<br>Members |
|-----------|--------------|------------------|------------------------|----------------|--------------------|----------------------|---------------------|--------------------------|-----------------------------|--------------------------|
| 2019-2020 | 2            | 25               | -23                    | 282            | 49                 | 28                   | 26                  | 385                      | 1,101                       | -716                     |
| 2020-2021 | 9            | 18               | -9                     | 784            | 252                | 13                   | 19                  | 1,068                    | 916                         | 152                      |
| 2021-2022 | 3            | 15               | -12                    | 465            | 91                 | 72                   | 16                  | 644                      | 943                         | -299                     |
| 2022-2023 | 0            | 5                | -5                     | 269            | 3                  | 21                   | 17                  | 310                      | 596                         | -286                     |
| 2023-2024 | 4            | 1                | 3                      | 485            | 94                 | 17                   | 21                  | 617                      | 533                         | 84                       |
| Average   | 4            | 13               | -9                     | 457            | 98                 | 30                   | 20                  | 605                      | 818                         | -213                     |