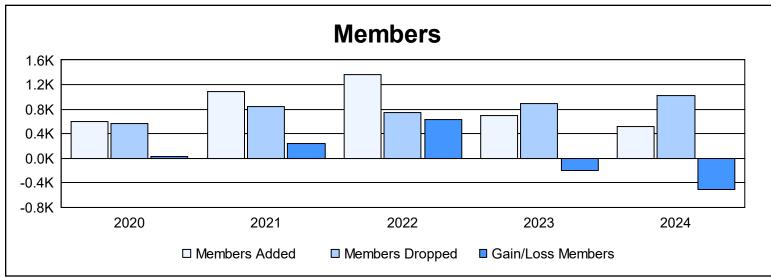

| Year      | New<br>Clubs | Dropped<br>Clubs | Gain/<br>Loss<br>Clubs | New<br>Members | Charter<br>Members | Reinstate<br>Members | Transfer<br>Members | Total<br>Member<br>Added | Total<br>Members<br>Dropped | Gain/<br>Loss<br>Members |
|-----------|--------------|------------------|------------------------|----------------|--------------------|----------------------|---------------------|--------------------------|-----------------------------|--------------------------|
| 2019-2020 | 13           | 5                | 8                      | 253            | 278                | 70                   | 3                   | 604                      | 569                         | 35                       |
| 2020-2021 | 28           | 7                | 21                     | 494            | 532                | 50                   | 15                  | 1,091                    | 844                         | 247                      |
| 2021-2022 | 22           | 3                | 19                     | 696            | 622                | 41                   | 1                   | 1,360                    | 737                         | 623                      |
| 2022-2023 | 10           | 9                | 1                      | 310            | 327                | 45                   | 6                   | 688                      | 893                         | -205                     |
| 2023-2024 | 6            | 26               | -20                    | 300            | 152                | 50                   | 10                  | 512                      | 1,019                       | -507                     |
| Average   | 16           | 10               | 6                      | 411            | 382                | 51                   | 7                   | 851                      | 812                         | 39                       |