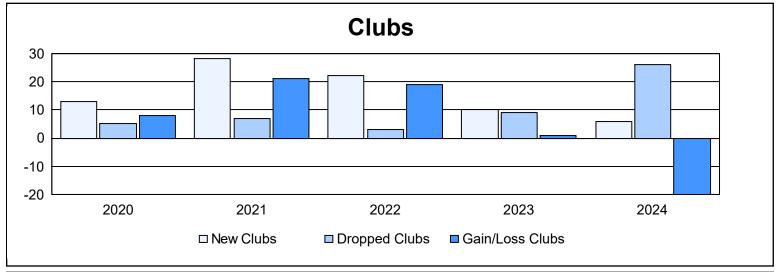

| Year      | New<br>Clubs | Dropped<br>Clubs | Gain/<br>Loss<br>Clubs | New<br>Members | Charter<br>Members | Reinstate<br>Members | Transfer<br>Members | Total<br>Member<br>Added | Total<br>Members<br>Dropped | Gain/<br>Loss<br>Members |
|-----------|--------------|------------------|------------------------|----------------|--------------------|----------------------|---------------------|--------------------------|-----------------------------|--------------------------|
| 2019-2020 | 13           | 5                | 8                      | 253            | 278                | 70                   | 3                   | 604                      | 569                         | 35                       |
| 2020-2021 | 28           | 7                | 21                     | 494            | 532                | 50                   | 15                  | 1,091                    | 844                         | 247                      |
| 2021-2022 | 22           | 3                | 19                     | 696            | 622                | 41                   | 1                   | 1,360                    | 737                         | 623                      |
| 2022-2023 | 10           | 9                | 1                      | 310            | 327                | 45                   | 6                   | 688                      | 893                         | -205                     |
| 2023-2024 | 6            | 26               | -20                    | 300            | 152                | 50                   | 10                  | 512                      | 1,019                       | -507                     |
| Average   | 16           | 10               | 6                      | 411            | 382                | 51                   | 7                   | 851                      | 812                         | 39                       |