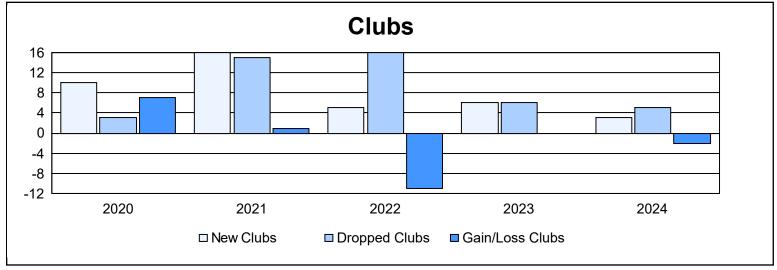

| Year      | New<br>Clubs | Dropped<br>Clubs | Gain/<br>Loss<br>Clubs | New<br>Members | Charter<br>Members | Reinstate<br>Members | Transfer<br>Members | Total<br>Member<br>Added | Total<br>Members<br>Dropped | Gain/<br>Loss<br>Members |
|-----------|--------------|------------------|------------------------|----------------|--------------------|----------------------|---------------------|--------------------------|-----------------------------|--------------------------|
| 2019-2020 | 10           | 3                | 7                      | 98             | 197                | 43                   | 5                   | 343                      | 646                         | -303                     |
| 2020-2021 | 16           | 15               | 1                      | 461            | 407                | 46                   | 22                  | 936                      | 782                         | 154                      |
| 2021-2022 | 5            | 16               | -11                    | 468            | 183                | 112                  | 14                  | 777                      | 942                         | -165                     |
| 2022-2023 | 6            | 6                | 0                      | 285            | 186                | 32                   | 8                   | 511                      | 630                         | -119                     |
| 2023-2024 | 3            | 5                | -2                     | 330            | 70                 | 13                   | 8                   | 421                      | 485                         | -64                      |
| Average   | 8            | 9                | -1                     | 328            | 209                | 49                   | 11                  | 598                      | 697                         | -99                      |