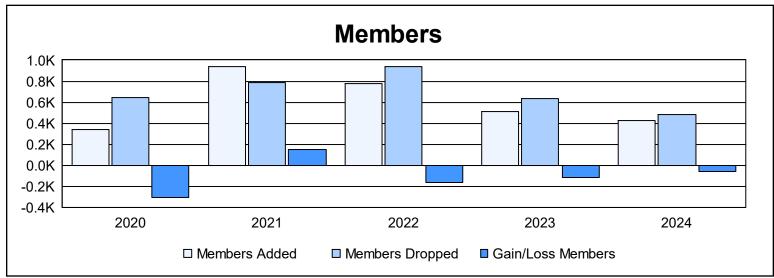

| Year      | New<br>Clubs | Dropped<br>Clubs | Gain/<br>Loss<br>Clubs | New<br>Members | Charter<br>Members | Reinstate<br>Members | Transfer<br>Members | Total<br>Member<br>Added | Total<br>Members<br>Dropped | Gain/<br>Loss<br>Members |
|-----------|--------------|------------------|------------------------|----------------|--------------------|----------------------|---------------------|--------------------------|-----------------------------|--------------------------|
| 2019-2020 | 10           | 3                | 7                      | 98             | 197                | 43                   | 5                   | 343                      | 646                         | -303                     |
| 2020-2021 | 16           | 15               | 1                      | 461            | 407                | 46                   | 22                  | 936                      | 782                         | 154                      |
| 2021-2022 | 5            | 16               | -11                    | 468            | 183                | 112                  | 14                  | 777                      | 942                         | -165                     |
| 2022-2023 | 6            | 6                | 0                      | 285            | 186                | 32                   | 8                   | 511                      | 630                         | -119                     |
| 2023-2024 | 3            | 5                | -2                     | 330            | 70                 | 13                   | 8                   | 421                      | 485                         | -64                      |
| Average   | 8            | 9                | -1                     | 328            | 209                | 49                   | 11                  | 598                      | 697                         | -99                      |