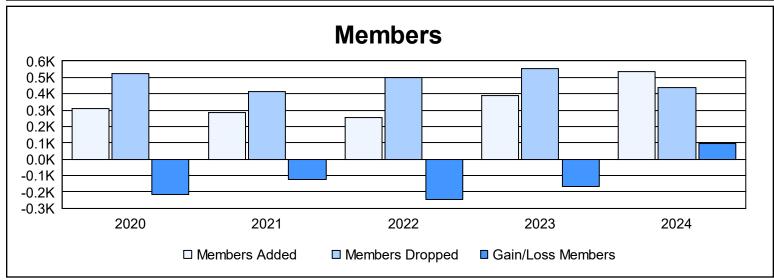

| Year      | New<br>Clubs | Dropped<br>Clubs | Gain/<br>Loss<br>Clubs | New<br>Members | Charter<br>Members | Reinstate<br>Members | Transfer<br>Members | Total<br>Member<br>Added | Total<br>Members<br>Dropped | Gain/<br>Loss<br>Members |
|-----------|--------------|------------------|------------------------|----------------|--------------------|----------------------|---------------------|--------------------------|-----------------------------|--------------------------|
| 2019-2020 | 1            | 2                | -1                     | 237            | 24                 | 39                   | 8                   | 308                      | 522                         | -214                     |
| 2020-2021 | 4            | 2                | 2                      | 176            | 96                 | 11                   | 4                   | 287                      | 413                         | -126                     |
| 2021-2022 | 0            | 6                | -6                     | 215            | 9                  | 10                   | 20                  | 254                      | 499                         | -245                     |
| 2022-2023 | 3            | 10               | -7                     | 269            | 94                 | 12                   | 14                  | 389                      | 554                         | -165                     |
| 2023-2024 | 4            | 5                | -1                     | 378            | 105                | 27                   | 23                  | 533                      | 440                         | 93                       |
| Average   | 2            | 5                | -3                     | 255            | 66                 | 20                   | 14                  | 354                      | 486                         | -131                     |