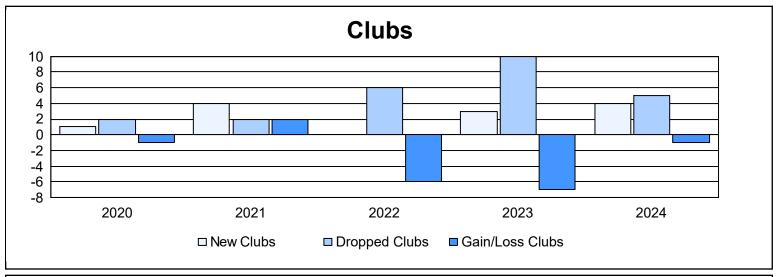

| Year      | New<br>Clubs | Dropped<br>Clubs | Gain/<br>Loss<br>Clubs | New<br>Members | Charter<br>Members | Reinstate<br>Members | Transfer<br>Members | Total<br>Member<br>Added | Total<br>Members<br>Dropped | Gain/<br>Loss<br>Members |
|-----------|--------------|------------------|------------------------|----------------|--------------------|----------------------|---------------------|--------------------------|-----------------------------|--------------------------|
| 2019-2020 | 1            | 2                | -1                     | 237            | 24                 | 39                   | 8                   | 308                      | 522                         | -214                     |
| 2020-2021 | 4            | 2                | 2                      | 176            | 96                 | 11                   | 4                   | 287                      | 413                         | -126                     |
| 2021-2022 | 0            | 6                | -6                     | 215            | 9                  | 10                   | 20                  | 254                      | 499                         | -245                     |
| 2022-2023 | 3            | 10               | -7                     | 269            | 94                 | 12                   | 14                  | 389                      | 554                         | -165                     |
| 2023-2024 | 4            | 5                | -1                     | 378            | 105                | 27                   | 23                  | 533                      | 440                         | 93                       |
| Average   | 2            | 5                | -3                     | 255            | 66                 | 20                   | 14                  | 354                      | 486                         | -131                     |