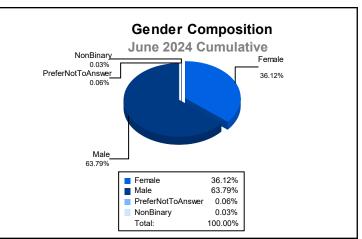

| 499                         | -245                     |
| 2022-2023 | 3            | 10               | -7                     | 269            | 94                 | 12                   | 14                  | 389                      | 554                         | -165                     |
| 2023-2024 | 4            | 5                | -1                     | 378            | 105                | 27                   | 23                  | 533                      | 440                         | 93                       |
| Average   | 2            | 5                | -3                     | 255            | 66                 | 20                   | 14                  | 354                      | 486                         | -131                     |









MBR0065 Page 2 of 2 12/10/2024 8:34:31AM