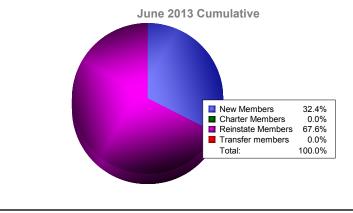

## **REP OF MOLDOVA**

| Year                         | New<br>Clubs | Dropped<br>Clubs | Gain/<br>Loss<br>Clubs | New<br>Members | Charter<br>Members | Reinstate<br>Members | Transfer<br>Members               | Total<br>Member<br>Added | Total<br>Members<br>Dropped | Gain/<br>Loss<br>Members |  |
|------------------------------|--------------|------------------|------------------------|----------------|--------------------|----------------------|-----------------------------------|--------------------------|-----------------------------|--------------------------|--|
| 2008-2009                    | 2            | -1               | 1                      | 6              | 42                 | 0                    | 0                                 | 48                       | -52                         | -4                       |  |
| 2009-2010                    | 2            | 0                | 2                      | 19             | 50                 | 0                    | 0                                 | 69                       | -10                         | 59                       |  |
| 2010-2011                    | 1            | -2               | -1                     | 4              | 20                 | 0                    | 0                                 | 24                       | -54                         | -30                      |  |
| 2011-2012                    | 0            | -2               | -2                     | 8              | 0                  | 0                    | 0                                 | 8                        | -70                         | -62                      |  |
| 2012-2013                    | 3            | -2               | 1                      | 13             | 65                 | 9                    | 1                                 | 88                       | -56                         | 32                       |  |
| Average                      | 2            | -1               | 0                      | 10             | 35                 | 2                    | 0                                 | 47                       | -48                         | -1                       |  |
| Clubs                        |              |                  |                        |                |                    |                      |                                   |                          |                             |                          |  |
| 100                          |              |                  |                        |                | Memb               | oers                 |                                   |                          |                             |                          |  |
| 20<br>0<br>-20<br>-40<br>-60 | 48 -52       | 4                | 69                     | 59             | 24                 | -30                  | 8-70                              | -62                      | -56                         | 32                       |  |
| -80                          | 2008-2       |                  | 2009<br>mbers A        | -2010<br>dded  | 2010-2<br>Members  |                      | 2011-20 <sup>2</sup><br>Gain/Loss |                          | 2012-2013                   |                          |  |
| _                            | M            | embershi         | in Comr                |                |                    |                      |                                   |                          |                             |                          |  |