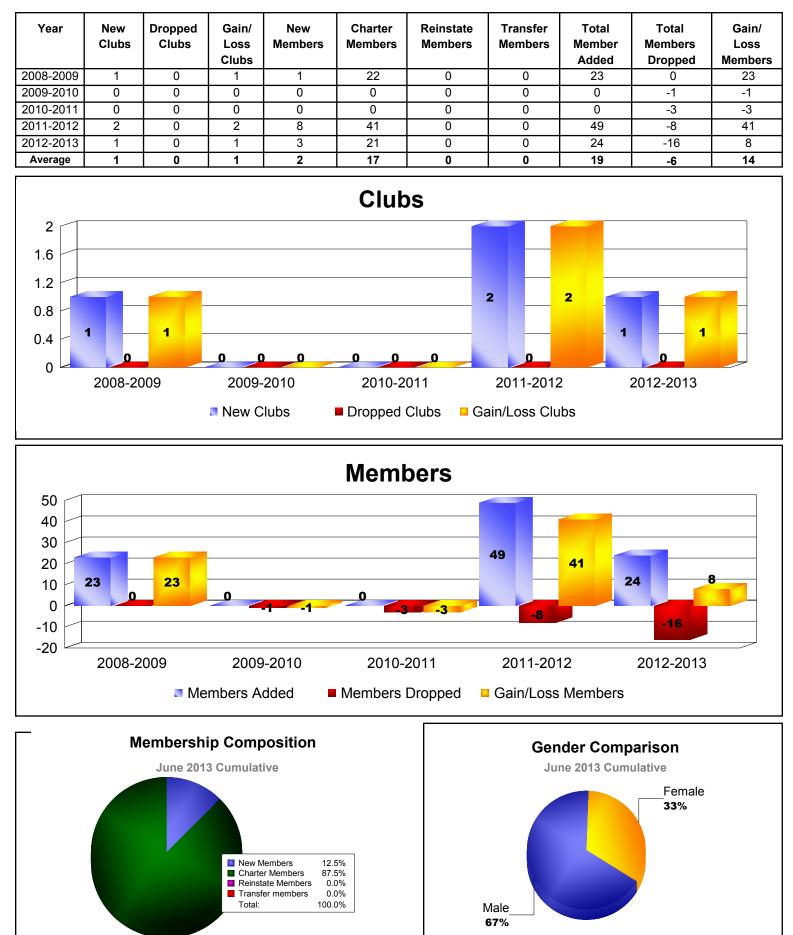

# **CITY OF PRISHTINA**

ARMENIA

| Year                                            | New<br>Clubs                               | Dropped<br>Clubs | Gain/<br>Loss<br>Clubs | New<br>Members | Charter<br>Members | Reinstate<br>Members | Transfer<br>Members | Total<br>Member<br>Added | Total<br>Members<br>Dropped | Gain/<br>Loss<br>Members |  |
|-------------------------------------------------|--------------------------------------------|------------------|------------------------|----------------|--------------------|----------------------|---------------------|--------------------------|-----------------------------|--------------------------|--|
| 2008-2009                                       | 2                                          | 0                | 2                      | 0              | 40                 | 30                   | 0                   | 70                       | -13                         | 57                       |  |
| 2009-2010                                       | 2                                          | 0                | 2                      | 7              | 40                 | 0                    | 0                   | 47                       | -6                          | 41                       |  |
| 2010-2011                                       | 0                                          | -2               | -2                     | 1              | 0                  | 14                   | 0                   | 15                       | -54                         | -39                      |  |
| 2011-2012                                       | 0                                          | 0                | 0                      | 14             | 0                  | 0                    | 0                   | 14                       | -20                         | -6                       |  |
| 2012-2013                                       | 0                                          | -2               | -2                     | 6              | 0                  | 16                   | 0                   | 22                       | -53                         | -31                      |  |
| Average                                         | 1                                          | -1               | 0                      | 6              | 16                 | 12                   | 0                   | 34                       | -29                         | 4                        |  |
| Clubs                                           |                                            |                  |                        |                |                    |                      |                     |                          |                             |                          |  |
| 80                                              |                                            |                  |                        |                |                    |                      |                     |                          |                             |                          |  |
| 60                                              |                                            |                  |                        |                |                    |                      |                     |                          |                             |                          |  |
| 40                                              | 70                                         |                  |                        |                |                    |                      |                     |                          |                             |                          |  |
| 20                                              |                                            | <b>57</b>        | 47                     | 41             | 15                 |                      | 14                  |                          |                             |                          |  |
| 0                                               |                                            |                  |                        |                |                    |                      |                     | 2                        | 2                           |                          |  |
|                                                 | -13                                        |                  |                        | -6             |                    |                      | -20                 | -6                       |                             | 31 -                     |  |
| -20                                             |                                            |                  |                        |                | -54                | 4 -39                |                     | -                        | -53                         |                          |  |
| -40                                             |                                            |                  |                        |                |                    |                      |                     |                          |                             |                          |  |
| -60                                             |                                            |                  |                        | 0046           |                    |                      | 00// 07             |                          |                             |                          |  |
|                                                 | 2008-2                                     | 2009             | 2009                   | 9-2010         | 2010-2             | 2011                 | 2011-20             | 12                       | 2012-2013                   |                          |  |
| Members Added Members Dropped Gain/Loss Members |                                            |                  |                        |                |                    |                      |                     |                          |                             |                          |  |
| _                                               | - Membership Composition Conder Comparison |                  |                        |                |                    |                      |                     |                          |                             |                          |  |