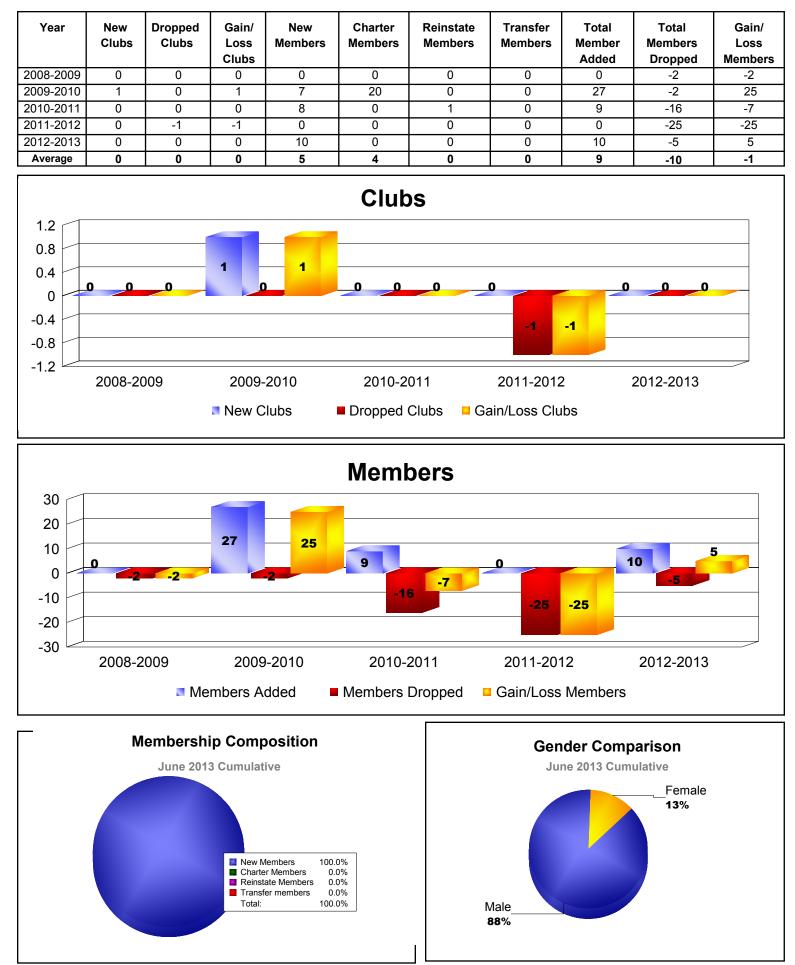

# **CITY OF PRISHTINA**

ARMENIA

| Year                                            | New<br>Clubs                               | Dropped<br>Clubs | Gain/<br>Loss<br>Clubs | New<br>Members | Charter<br>Members | Reinstate<br>Members | Transfer<br>Members | Total<br>Member<br>Added | Total<br>Members<br>Dropped | Gain/<br>Loss<br>Members |  |
|-------------------------------------------------|--------------------------------------------|------------------|------------------------|----------------|--------------------|----------------------|---------------------|--------------------------|-----------------------------|--------------------------|--|
| 2008-2009                                       | 2                                          | 0                | 2                      | 0              | 40                 | 30                   | 0                   | 70                       | -13                         | 57                       |  |
| 2009-2010                                       | 2                                          | 0                | 2                      | 7              | 40                 | 0                    | 0                   | 47                       | -6                          | 41                       |  |
| 2010-2011                                       | 0                                          | -2               | -2                     | 1              | 0                  | 14                   | 0                   | 15                       | -54                         | -39                      |  |
| 2011-2012                                       | 0                                          | 0                | 0                      | 14             | 0                  | 0                    | 0                   | 14                       | -20                         | -6                       |  |
| 2012-2013                                       | 0                                          | -2               | -2                     | 6              | 0                  | 16                   | 0                   | 22                       | -53                         | -31                      |  |
| Average                                         | 1                                          | -1               | 0                      | 6              | 16                 | 12                   | 0                   | 34                       | -29                         | 4                        |  |
| Clubs                                           |                                            |                  |                        |                |                    |                      |                     |                          |                             |                          |  |
| 80                                              |                                            |                  |                        |                |                    |                      |                     |                          |                             |                          |  |
| 60                                              |                                            |                  |                        |                |                    |                      |                     |                          |                             |                          |  |
| 40                                              | 70                                         |                  |                        |                |                    |                      |                     |                          |                             |                          |  |
| 20                                              |                                            | <b>57</b>        | 47                     | 41             | 15                 |                      | 14                  |                          |                             |                          |  |
| 0                                               |                                            |                  |                        |                |                    |                      |                     | 2                        | 2                           |                          |  |
|                                                 | -13                                        |                  |                        | -6             |                    |                      | -20                 | -6                       |                             | 31 -                     |  |
| -20                                             |                                            |                  |                        |                | -54                | 4 -39                |                     | -                        | -53                         |                          |  |
| -40                                             |                                            |                  |                        |                |                    |                      |                     |                          |                             |                          |  |
| -60                                             |                                            |                  |                        | 0046           |                    |                      | 00// 07             |                          |                             |                          |  |
|                                                 | 2008-2                                     | 2009             | 2009                   | 9-2010         | 2010-2             | 2011                 | 2011-20             | 12                       | 2012-2013                   |                          |  |
| Members Added Members Dropped Gain/Loss Members |                                            |                  |                        |                |                    |                      |                     |                          |                             |                          |  |
| _                                               | - Membership Composition Conder Comparison |                  |                        |                |                    |                      |                     |                          |                             |                          |  |