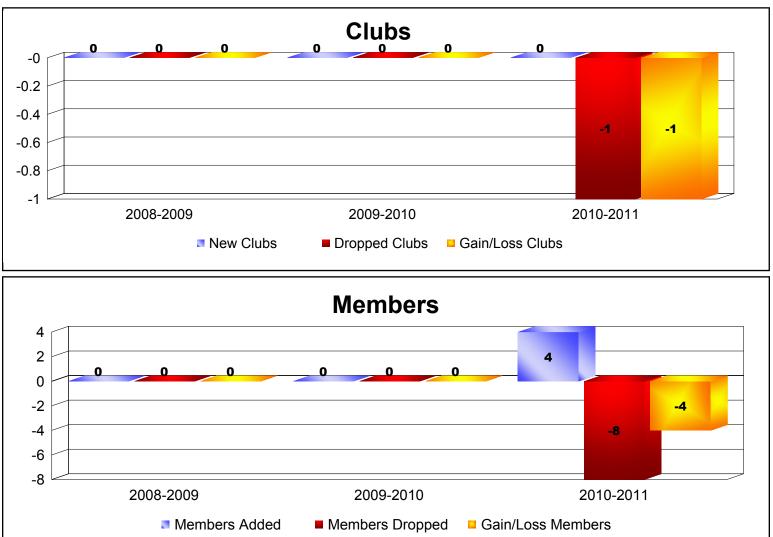

## **REP OF THE SUDAN**

| Year      | New<br>Clubs | Dropped<br>Clubs | Gain/<br>Loss<br>Clubs | New<br>Members | Charter<br>Members | Reinstate<br>Members | Transfer<br>Members | Total<br>Member<br>Added | Total<br>Members<br>Dropped | Gain/<br>Loss<br>Members |
|-----------|--------------|------------------|------------------------|----------------|--------------------|----------------------|---------------------|--------------------------|-----------------------------|--------------------------|
| 2008-2009 | 0            | -1               | -1                     | 0              | 0                  | 0                    | 0                   | 0                        | -20                         | -20                      |
| 2009-2010 | 0            | 0                | 0                      | 9              | 0                  | 7                    | 1                   | 17                       | -20                         | -3                       |
| 2010-2011 | 0            | -1               | -1                     | 0              | 0                  | 0                    | 0                   | 0                        | -17                         | -17                      |
| Average   | 0            | -1               | -1                     | 3              | 0                  | 2                    | 0                   | 6                        | -19                         | -13                      |