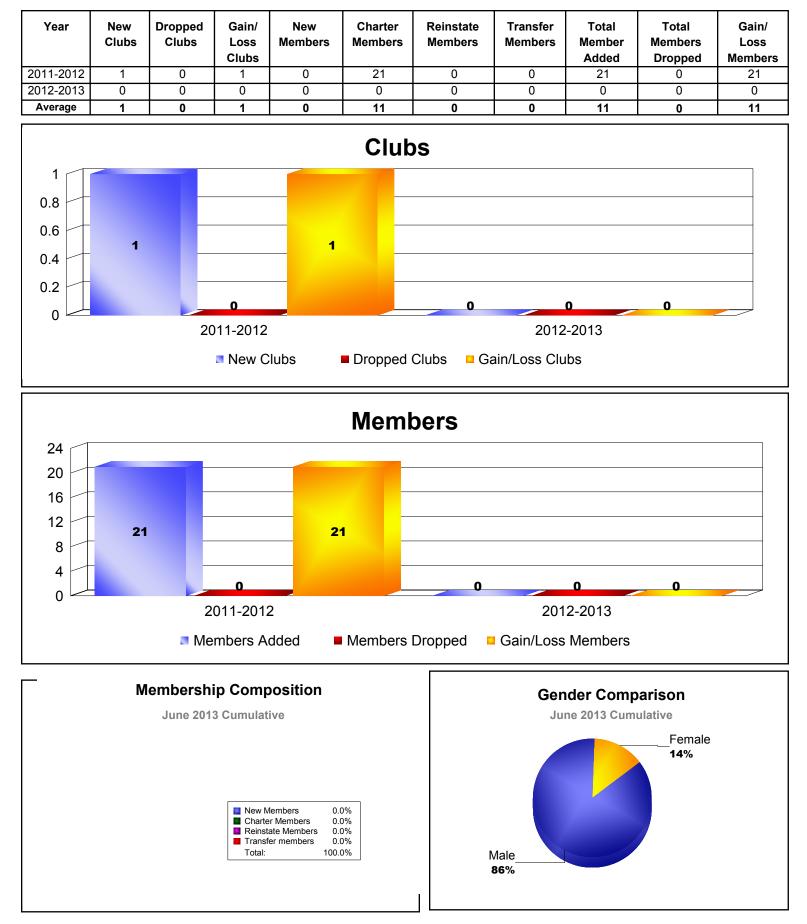

**



#### Year New Dropped Gain/ New Charter Reinstate Transfer Total Total Gain/ Clubs Clubs Loss Members Members Members Members Member Members Loss Clubs Added Dropped Members 2008-2009 0 0 0 0 0 0 0 0 0 0 2009-2010 -20 0 -1 0 0 0 0 0 -20 -1 Average 0 -1 -1 0 0 0 0 0 -10 -10 Clubs 0 0 0 -0 -0.2 -0.4 -1 -1 -0.6 -0.8 -1 2008-2009 2009-2010 Gain/Loss Clubs New Clubs Dropped Clubs **Members** 0 0 0 n 0 -4 -8 -20 -20 -12 -16 -20 2008-2009 2009-2010 Members Added Members Dropped Gain/Loss Members **Membership Composition Gender Comparison** June 2013 Cumulative June 2013 Cumulative New Members 0.0% Charter Members 0.0% Reinstate Members 0.0% Transfer members 0.0% Total: 100.0%

# **REPUBLIC OF MONTENEGRO**

## **RUSSIAN FEDERATION**



#### **REP OF TAJIKISTAN**



# **REP OF GEORGIA**







**ALBANIA** 



**BELARUS REP.** 



# **CAMBODIA, KINGDOM OF**



LAOS



#### **REP OF SAN MARINO**



**CYPRUS** 



## **REP OF MOLDOVA**

| Year                         | New<br>Clubs | Dropped<br>Clubs | Gain/<br>Loss<br>Clubs | New<br>Members | Charter<br>Members | Reinstate<br>Members | Transfer<br>Members               | Total<br>Member<br>Added | Total<br>Members<br>Dropped | Gain/<br>Loss<br>Members |  |
|------------------------------|--------------|------------------|------------------------|----------------|--------------------|----------------------|-----------------------------------|--------------------------|-----------------------------|--------------------------|--|
| 2008-2009                    | 2            | -1               | 1                      | 6