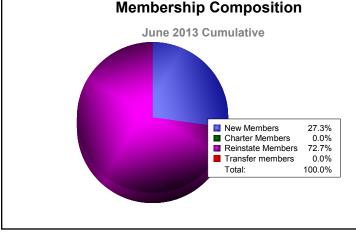

## **REP OF THE SUDAN**

| Year      | New<br>Clubs | Dropped<br>Clubs | Gain/<br>Loss<br>Clubs | New<br>Members | Charter<br>Members | Reinstate<br>Members | Transfer<br>Members | Total<br>Member<br>Added | Total<br>Members<br>Dropped | Gain/<br>Loss<br>Members |
|-----------|--------------|------------------|------------------------|----------------|--------------------|----------------------|---------------------|--------------------------|-----------------------------|--------------------------|
| 2008-2009 | 0            | -1               | -1                     | 0              | 0                  | 0                    | 0                   | 0                        | -20                         | -20                      |
| 2009-2010 | 0            | 0                | 0                      | 9              | 0                  | 7                    | 1                   | 17                       | -20                         | -3                       |
| 2010-2011 | 0            | -1               | -1                     | 0              | 0                  | 0                    | 0                   | 0                        | -17                         | -17                      |
| Average   | 0            | -1               | -1                     | 3              | 0                  | 2                    | 0                   | 6                        | -19                         | -13                      |