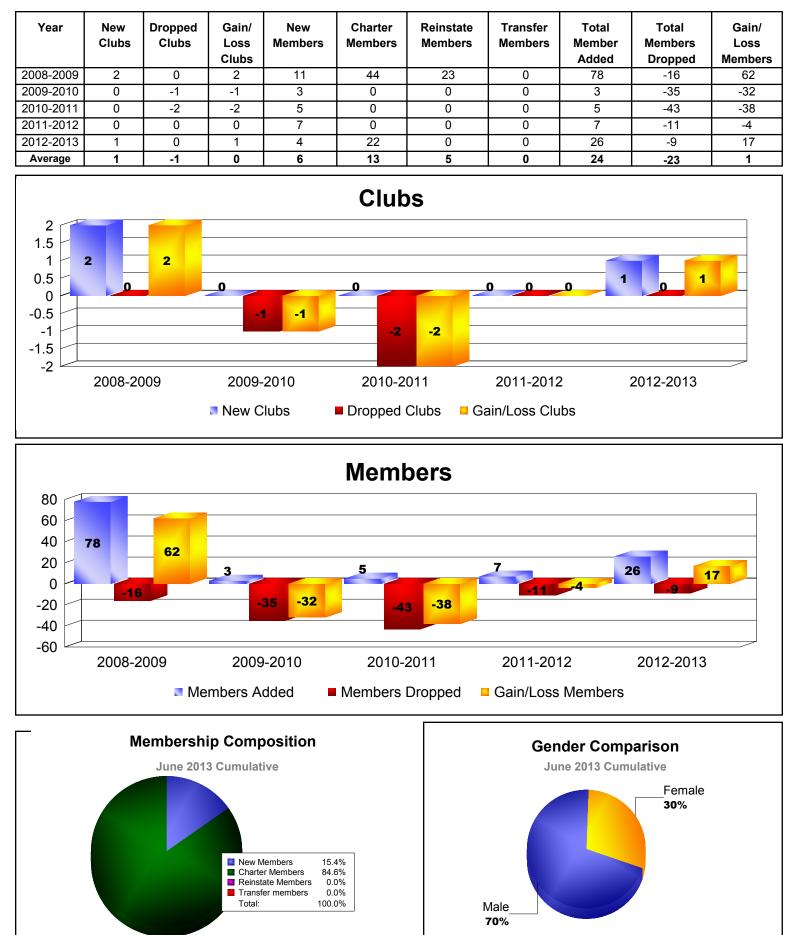

## **REP OF MOLDOVA**

| Year                         | New<br>Clubs | Dropped<br>Clubs | Gain/<br>Loss<br>Clubs | New<br>Members | Charter<br>Members | Reinstate<br>Members | Transfer<br>Members               | Total<br>Member<br>Added | Total<br>Members<br>Dropped | Gain/<br>Loss<br>Members |  |
|------------------------------|--------------|------------------|------------------------|----------------|--------------------|----------------------|-----------------------------------|--------------------------|-----------------------------|--------------------------|--|
| 2008-2009                    | 2            | -1               | 1                      | 6              | 42                 | 0                    | 0                                 | 48                       | -52                         | -4                       |  |
| 2009-2010                    | 2            | 0                | 2                      | 19             | 50                 | 0                    | 0                                 | 69                       | -10                         | 59                       |  |
| 2010-2011                    | 1            | -2               | -1                     | 4              | 20                 | 0                    | 0                                 | 24                       | -54                         | -30                      |  |
| 2011-2012                    | 0            | -2               | -2                     | 8              | 0                  | 0                    | 0                                 | 8                        | -70                         | -62                      |  |
| 2012-2013                    | 3            | -2               | 1                      | 13             | 65                 | 9                    | 1                                 | 88                       | -56                         | 32                       |  |
| Average                      | 2            | -1               | 0                      | 10             | 35                 | 2                    | 0                                 | 47                       | -48                         | -1                       |  |
| Clubs                        |              |                  |                        |                |                    |                      |                                   |                          |                             |                          |  |
| 100                          |              |                  |                        |                | Memb               | oers                 |                                   |                          |                             |                          |  |
| 20<br>0<br>-20<br>-40<br>-60 | 48 -52       | 4                | 69                     | 59             | 24                 | -30                  | 8-70                              | -62                      | -56                         | 32                       |  |
| -80                          | 2008-2       |                  | 2009<br>mbers A        | -2010<br>dded  | 2010-2<br>Members  |                      | 2011-20 <sup>2</sup><br>Gain/Loss |                          | 2012-2013                   |                          |  |
| _                            | M            | embershi         | in Comr                |                |                    |                      |                                   |                          |                             |                          |  |