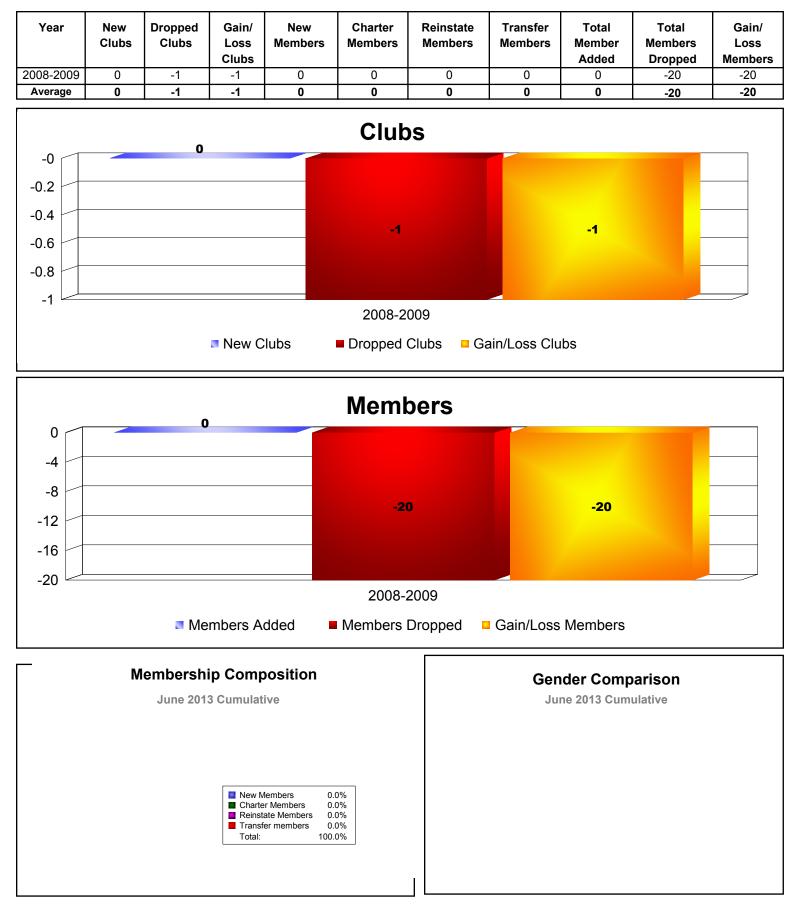

#### Year New Dropped Gain/ New Charter Reinstate Transfer Total Total Gain/ Clubs Clubs Loss Members Members Members Members Member Members Loss Clubs Added Dropped Members 2008-2009 0 0 0 0 0 0 0 0 0 0 2009-2010 -20 0 -1 0 0 0 0 0 -20 -1 Average 0 -1 -1 0 0 0 0 0 -10 -10 Clubs 0 0 0 -0 -0.2 -0.4 -1 -1 -0.6 -0.8 -1 2008-2009 2009-2010 Gain/Loss Clubs New Clubs Dropped Clubs **Members** 0 0 0 n 0 -4 -8 -20 -20 -12 -16 -20 2008-2009 2009-2010 Members Added Members Dropped Gain/Loss Members **Membership Composition Gender Comparison** June 2013 Cumulative June 2013 Cumulative New Members 0.0% Charter Members 0.0% Reinstate Members 0.0% Transfer members 0.0% Total: 100.0%