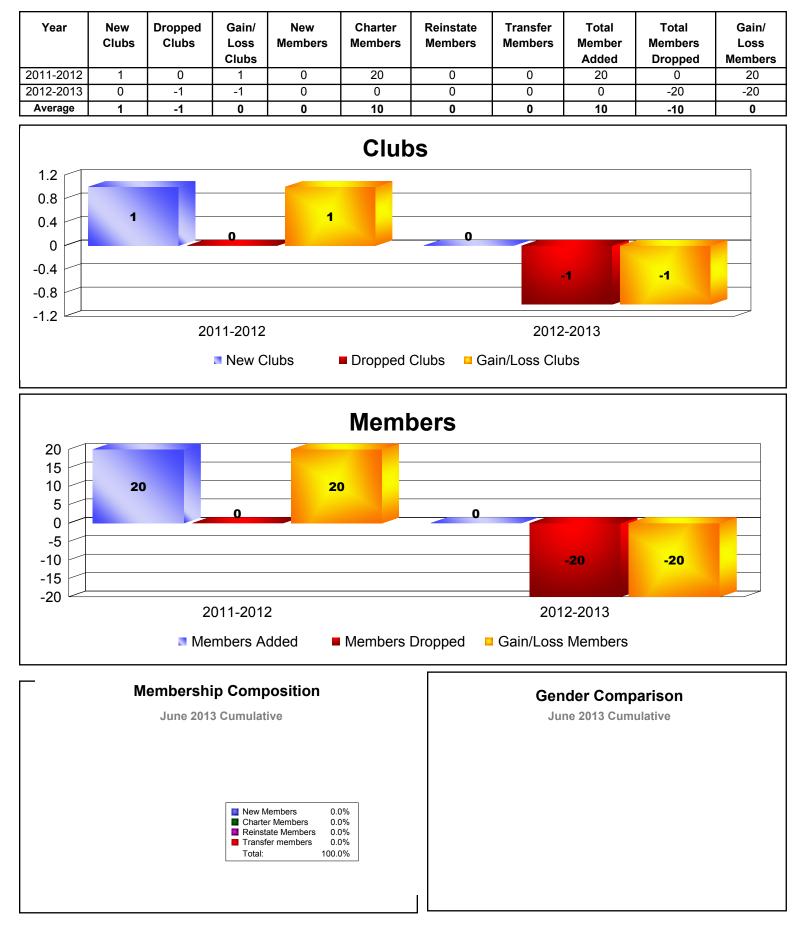

## **REP OF THE SUDAN**

| Year      | New<br>Clubs | Dropped<br>Clubs | Gain/<br>Loss<br>Clubs | New<br>Members | Charter<br>Members | Reinstate<br>Members | Transfer<br>Members | Total<br>Member<br>Added | Total<br>Members<br>Dropped | Gain/<br>Loss<br>Members |
|-----------|--------------|------------------|------------------------|----------------|--------------------|----------------------|---------------------|--------------------------|-----------------------------|--------------------------|
| 2008-2009 | 0            | -1               | -1                     | 0              | 0                  | 0                    | 0                   | 0                        | -20                         | -20                      |
| 2009-2010 | 0            | 0                | 0                      | 9              | 0                  | 7                    | 1                   | 17                       | -20                         | -3                       |
| 2010-2011 | 0            | -1               | -1                     | 0              | 0                  | 0                    | 0                   | 0                        | -17                         | -17                      |
| Average   | 0            | -1               | -1                     | 3              | 0                  | 2                    | 0                   | 6                        | -19                         | -13                      |