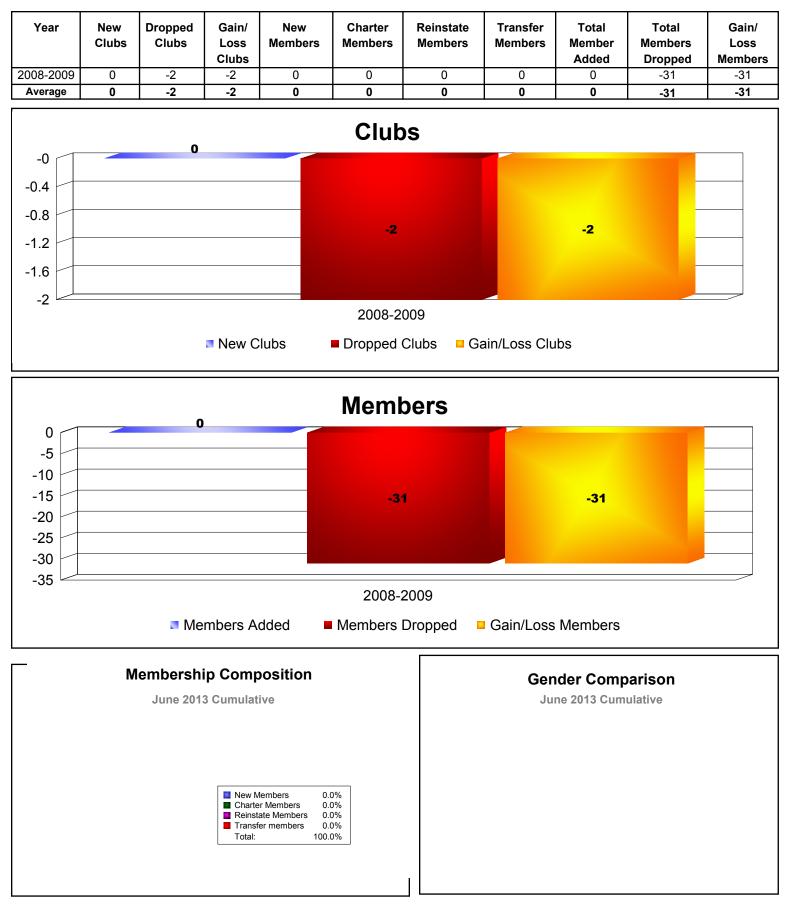

#### Year New Dropped Gain/ New Charter Reinstate Transfer Total Total Gain/ Clubs Clubs Loss Members Members Members Members Member Members Loss Clubs Added Dropped Members 2008-2009 0 0 0 0 0 0 0 0 0 0 2009-2010 -20 0 -1 0 0 0 0 0 -20 -1 Average 0 -1 -1 0 0 0 0 0 -10 -10 Clubs 0 0 0 -0 -0.2 -0.4 -1 -1 -0.6 -0.8 -1 2008-2009 2009-2010 Gain/Loss Clubs New Clubs Dropped Clubs **Members** 0 0 0 n 0 -4 -8 -20 -20 -12 -16 -20 2008-2009 2009-2010 Members Added Members Dropped Gain/Loss Members **Membership Composition Gender Comparison** June 2013 Cumulative June 2013 Cumulative New Members 0.0% Charter Members 0.0% Reinstate Members 0.0% Transfer members 0.0% Total: 100.0%