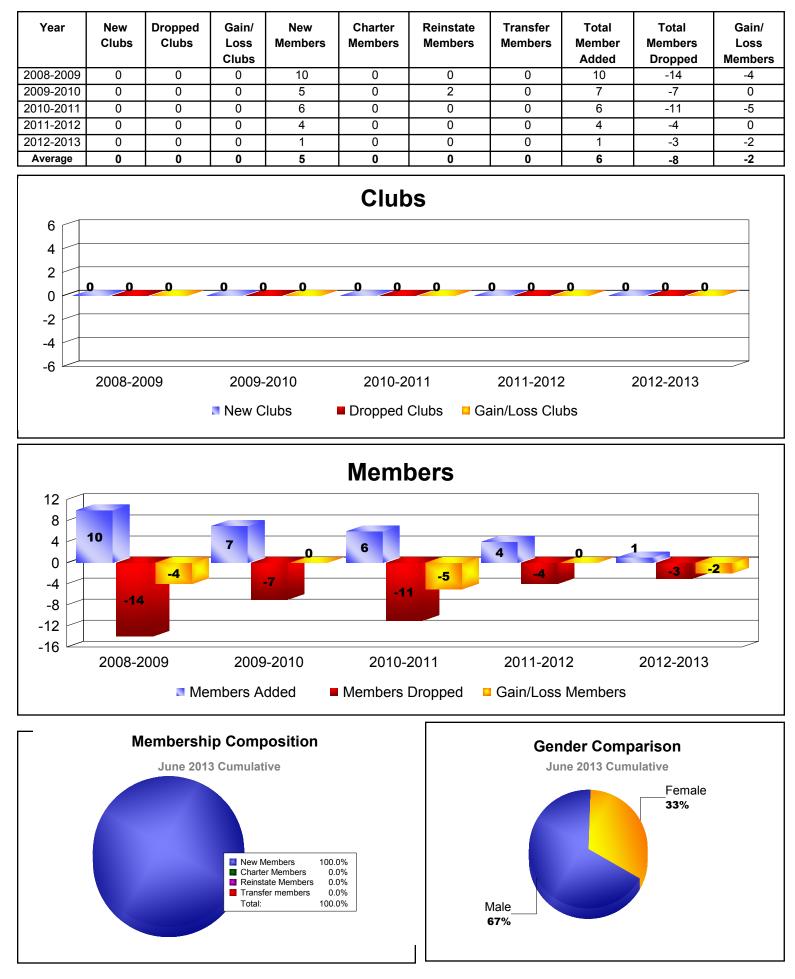

## **UNITED ARAB EMIRATES**

| Year      | New<br>Clubs | Dropped<br>Clubs | Gain/<br>Loss<br>Clubs | New<br>Members | Charter<br>Members | Reinstate<br>Members | Transfer<br>Members | Total<br>Member<br>Added | Total<br>Members<br>Dropped | Gain/<br>Loss<br>Members |
|-----------|--------------|------------------|------------------------|----------------|--------------------|----------------------|---------------------|--------------------------|-----------------------------|--------------------------|
| 2008-2009 | 0            | 0                | 0                      | 0              | 0                  | 0                    | 0                   | 0                        | 0                           | 0                        |
| 2009-2010 | 0            | 0                | 0                      | 0              | 0                  | 0                    | 0                   | 0                        | 0                           | 0                        |
| 2010-2011 | 0            | -1               | -1                     | 0              | 0                  | 4                    | 0                   | 4                        | -8                          | -4                       |
| Average   | 0            | 0                | 0                      | 0              | 0                  | 1                    | 0                   | 1                        | -3                          | -1                       |