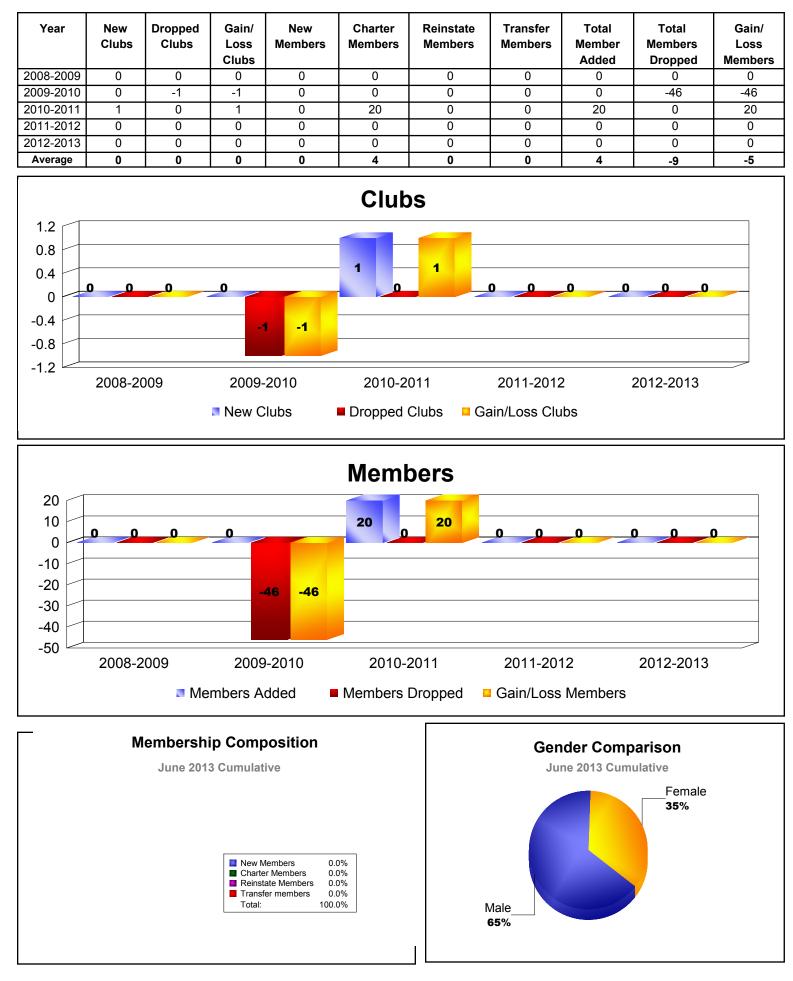

l Gain/ Clubs Clubs Loss Members Members Members Members Member Members Loss Clubs Added Dropped Members 2008-2009 0 0 0 0 0 0 0 0 0 0 2009-2010 -20 0 -1 0 0 0 0 0 -20 -1 Average 0 -1 -1 0 0 0 0 0 -10 -10 Clubs 0 0 0 -0 -0.2 -0.4 -1 -1 -0.6 -0.8 -1 2008-2009 2009-2010 Gain/Loss Clubs New Clubs Dropped Clubs **Members** 0 0 0 n 0 -4 -8 -20 -20 -12 -16 -20 2008-2009 2009-2010 Members Added Members Dropped Gain/Loss Members **Membership Composition Gender Comparison** June 2013 Cumulative June 2013 Cumulative New Members 0.0% Charter Members 0.0% Reinstate Members 0.0% Transfer members 0.0% Total: 100.0%

# **REPUBLIC OF MONTENEGRO**

## **RUSSIAN FEDERATION**



#### **REP OF TAJIKISTAN**



# **REP OF GEORGIA**







**ALBANIA** 



**BELARUS REP.** 



# **CAMBODIA, KINGDOM OF**



LAOS



#### **REP OF SAN MARINO**



**CYPRUS** 



## **REP OF MOLDOVA**

| Year                         | New<br>Clubs | Dropped<br>Clubs | Gain/<br>Loss<br>Clubs | New<br>Members | Charter<br>Members | Reinstate<br>Members | Transfer<br>Members               | Total<br>Member<br>Added | Total<br>Members<br>Dropped | Gain/<br>Loss<br>Members |  |
|------------------------------|--------------|------------------|------------------------|----------------|--------------------|----------------------|-----------------------------------|--------------------------|-----------------------------|--------------------------|--|
| 2008-2009                    | 2            | -1               | 1                      | 6              | 42                 | 0                    | 0