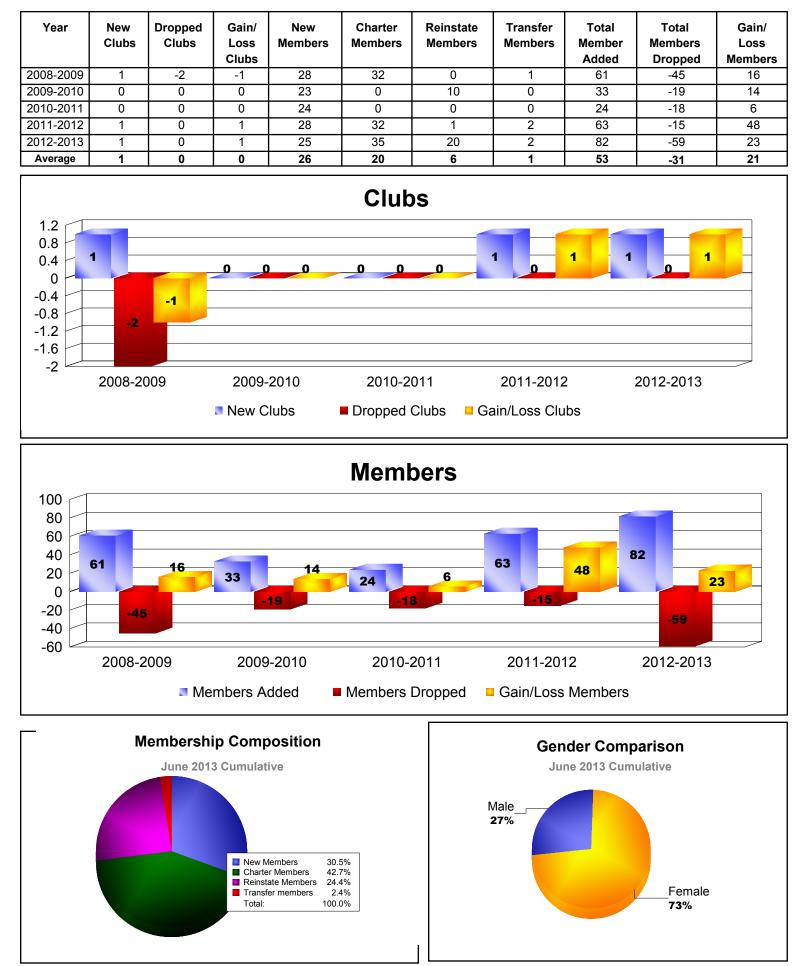

ers Members Member Members Loss Clubs Added Dropped Members 2008-2009 0 0 0 0 0 0 0 0 0 0 2009-2010 -20 0 -1 0 0 0 0 0 -20 -1 Average 0 -1 -1 0 0 0 0 0 -10 -10 Clubs 0 0 0 -0 -0.2 -0.4 -1 -1 -0.6 -0.8 -1 2008-2009 2009-2010 Gain/Loss Clubs New Clubs Dropped Clubs **Members** 0 0 0 n 0 -4 -8 -20 -20 -12 -16 -20 2008-2009 2009-2010 Members Added Members Dropped Gain/Loss Members **Membership Composition Gender Comparison** June 2013 Cumulative June 2013 Cumulative New Members 0.0% Charter Members 0.0% Reinstate Members 0.0% Transfer members 0.0% Total: 100.0%

# **REPUBLIC OF MONTENEGRO**

## **RUSSIAN FEDERATION**



#### **REP OF TAJIKISTAN**



# **REP OF GEORGIA**







**ALBANIA** 



**BELARUS REP.** 



# **CAMBODIA, KINGDOM OF**



LAOS



#### **REP OF SAN MARINO**



**CYPRUS** 



## **REP OF MOLDOVA**

| Year                         | New<br>Clubs | Dropped<br>Clubs | Gain/<br>Loss<br>Clubs | New<br>Members | Charter<br>Members | Reinstate<br>Members | Transfer<br>Members               | Total<br>Member<br>Added | Total<br>Members<br>Dropped | Gain/<br>Loss<br>Members |  |
|------------------------------|--------------|------------------|------------------------|----------------|--------------------|----------------------|-----------------------------------|--------------------------|-----------------------------|--------------------------|--|
| 2008-2009                    | 2            | -1               | 1                      | 6              | 42                 | 0                    | 0                                 | 48                       | -52