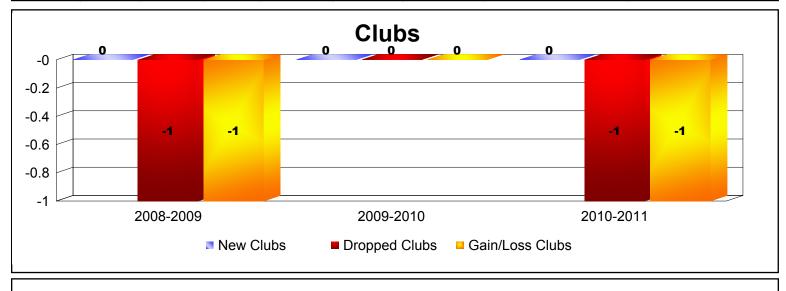

## **REP OF THE SUDAN**

| Year      | New<br>Clubs | Dropped<br>Clubs | Gain/<br>Loss<br>Clubs | New<br>Members | Charter<br>Members | Reinstate<br>Members | Transfer<br>Members | Total<br>Member<br>Added | Total<br>Members<br>Dropped | Gain/<br>Loss<br>Members |
|-----------|--------------|------------------|------------------------|----------------|--------------------|----------------------|---------------------|--------------------------|-----------------------------|--------------------------|
| 2008-2009 | 0            | -1               | -1                     | 0              | 0                  | 0                    | 0                   | 0                        | -20                         | -20                      |
| 2009-2010 | 0            | 0                | 0                      | 9              | 0                  | 7                    | 1                   | 17                       | -20                         | -3                       |
| 2010-2011 | 0            | -1               | -1                     | 0              | 0                  | 0                    | 0                   | 0                        | -17                         | -17                      |
| Average   | 0            | -1               | -1                     | 3              | 0                  | 2                    | 0                   | 6                        | -19                         | -13                      |