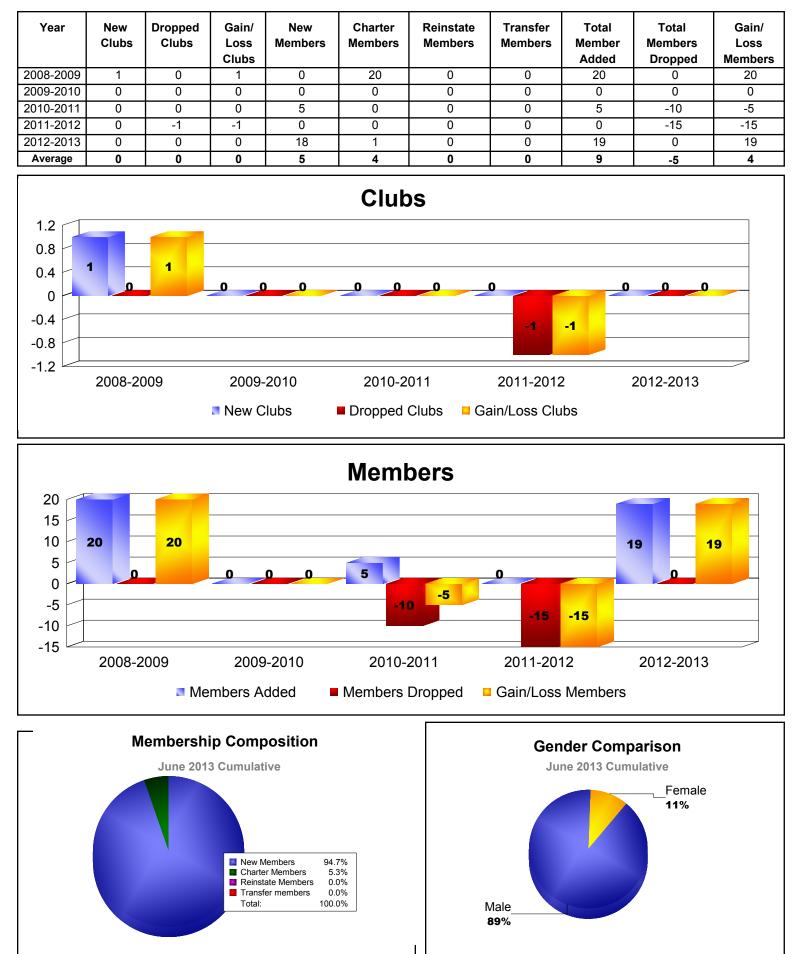

| 24                 | -30                  | 8-70                              | -62                      | -56                         | 32                       |  |
| -80                          | 2008-2       |                  | 2009<br>mbers A        | -2010<br>dded  | 2010-2<br>Members  |                      | 2011-20 <sup>2</sup><br>Gain/Loss |                          | 2012-2013                   |                          |  |
| _                            | M            | embershi         | in Comr                |                |                    |                      |                                   |                          |                             |                          |  |





#### **PRIN OF MONACO**







Page 20 of 37



# **CITY OF BETHLEHEM**



**BELIZE C.A.** 



61%

## **REP OF LATVIA**







HAITI

|                                    | New<br>Clubs               | Dropped<br>Clubs | Gain/<br>Loss<br>Clubs | New<br>Members                 | Charter<br>Members | Reinstate<br>Members | Transfer<br>Members | Total<br>Member<br>Added | Total<br>Members<br>Dropped | Gain/<br>Loss<br>Members |
|------------------------------------|----------------------------|------------------|------------------------|--------------------------------|--------------------|----------------------|---------------------|--------------------------|-----------------------------|--------------------------|
| 2008-2009                          | 0                          | 0                | 0                      | 41                             | 0