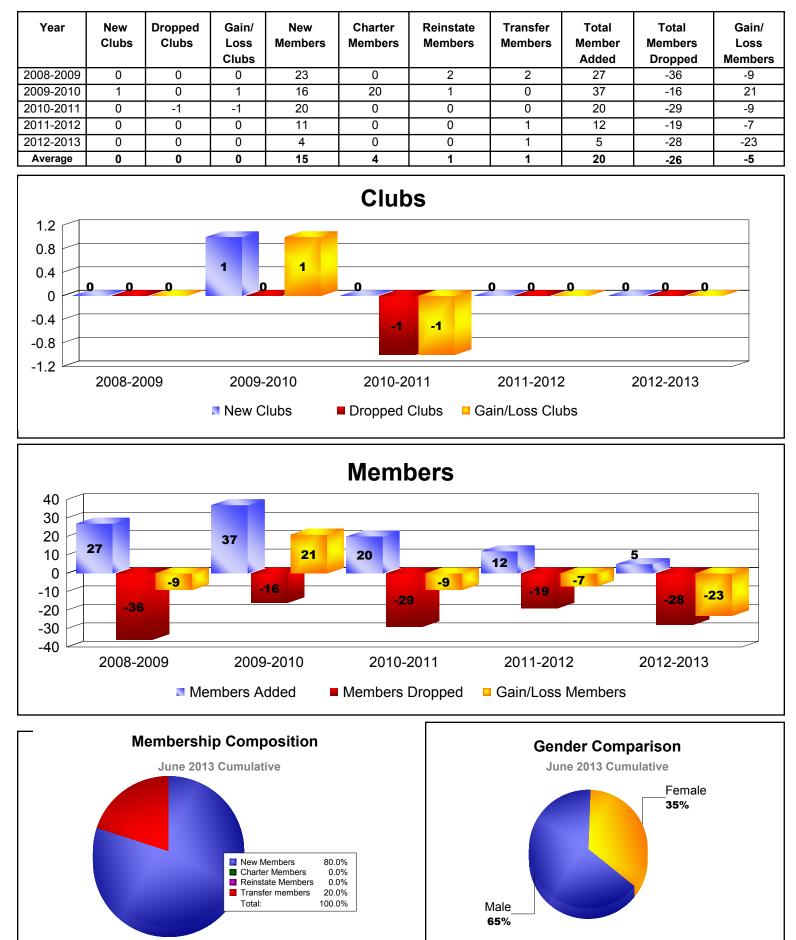

## **REP OF LATVIA**

HAITI

|                                    | New<br>Clubs               | Dropped<br>Clubs | Gain/<br>Loss<br>Clubs | New<br>Members                 | Charter<br>Members | Reinstate<br>Members | Transfer<br>Members | Total<br>Member<br>Added | Total<br>Members<br>Dropped | Gain/<br>Loss<br>Members |
|------------------------------------|----------------------------|------------------|------------------------|--------------------------------|--------------------|----------------------|---------------------|--------------------------|-----------------------------|--------------------------|
| 2008-2009                          | 0                          | 0                | 0                      | 41                             | 0                  | 1                    | 0                   | 42                       | -13                         | 29                       |
| 2009-2010                          | 2                          | 0                | 2                      | 1                              | 47                 | 0                    | 0                   | 48                       | -1                          | 47                       |
| 2010-2011                          | 2                          | -1               | 1                      | 4                              | 46                 | 0                    | 0                   | 50                       | -38                         | 12                       |
| 2011-2012                          | 2                          | -2               | 0                      | 23                             | 48                 | 45                   | 0                   | 116                      | -85                         | 31                       |
| 2012-2013                          | 2                          | -2               | 0                      | 26                             | 69                 | 39                   | 0                   | 134                      | -90                         | 44                       |
| Average                            | 2                          | -1               | 1                      | 19                             | 42                 | 17                   | 0                   | 78                       | -45                         | 33                       |
| 2<br>1.5<br>1<br>0.5               |                            |                  | 2                      | 2                              | Club<br>2          |                      | 2                   | 2                        |                             |                          |
| 0<br>-0.5<br>-1<br>-1.5<br>-2      | 0 0                        | 0                |                        |                                | -                  |                      | -2                  |                          | -2                          |                          |
|                                    |                            |                  | New C                  | lubs                           | Dropped Meml       |                      | Gain/Loss Clu       | bs                       |                             |                          |
| 100 1                              |                            |                  |                        |                                |                    |                      |                     |                          |                             |                          |
| 0<br>-40<br>-80                    | 42                         | 29               | 48                     | 47                             | 50<br>-3           | 12                   | -85                 | 311                      | -90                         | 14                       |
| 120<br>80<br>40<br>0<br>-40        | <b>42</b><br>-13<br>2008-2 |                  |                        | <b>47</b><br><b>1</b><br>-2010 |                    |                      |                     |                          |                             | 14                       |
| 120<br>80<br>40<br>0<br>-40<br>-80 | -13                        | 009              |                        | -2010                          | -3                 | 2011                 | -85                 | 31<br>12                 | -90                         | 4                        |