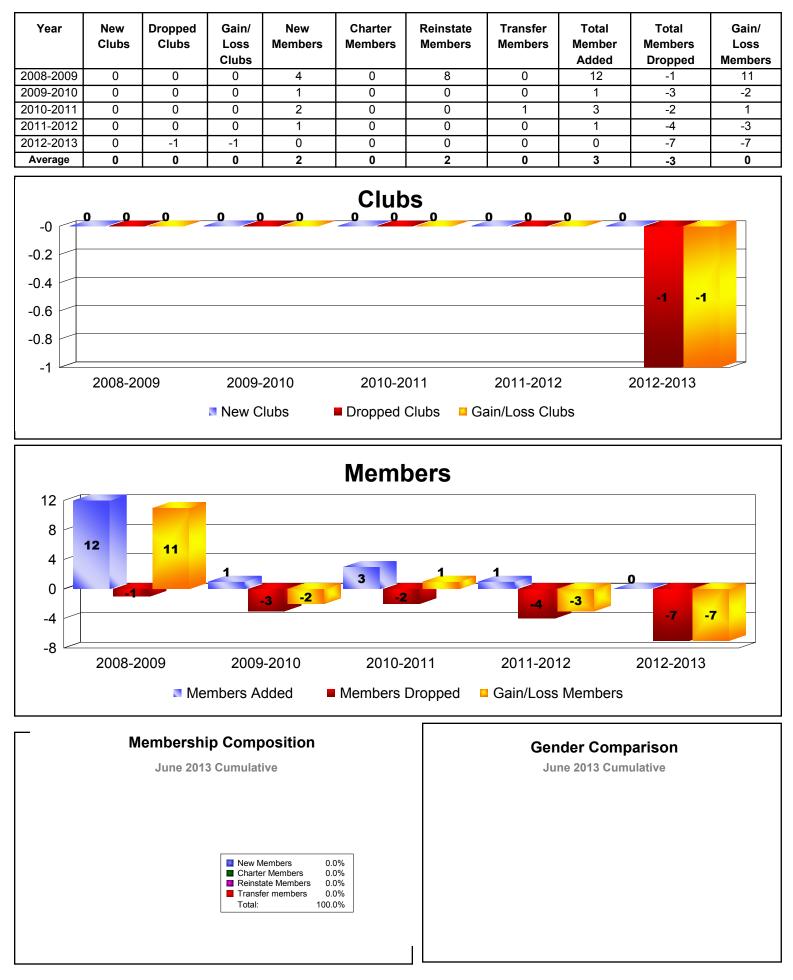

| Year                                     | New<br>Clubs | Dropped<br>Clubs | Gain/<br>Loss<br>Clubs | New<br>Members   | Charter<br>Members             | Reinstate<br>Members | Transfer<br>Members               | Total<br>Member<br>Added | Total<br>Members<br>Dropped | Gain/<br>Loss<br>Members |
|------------------------------------------|--------------|------------------|------------------------|------------------|--------------------------------|----------------------|-----------------------------------|--------------------------|-----------------------------|--------------------------|
| 2008-2009                                | 2            | 0                | 2                      | 5                | 52                             | 17                   | 0                                 | 74                       | -19                         | 55                       |
| 2009-2010                                | 1            | 0                | 1                      | 5                | 21                             | 0                    | 0                                 | 26                       | -26                         | 0                        |
| 2010-2011                                | 1            | -3               | -2                     | 9                | 20                             | 0                    | 0                                 | 29                       | -69                         | -40                      |
| 2011-2012                                | 0            | 0                | 0                      | 12               | 1                              | 0                    | 0                                 | 13                       | -14                         | -1                       |
| 2012-2013<br>Average                     | 0            | 0<br>-1          | 0<br>0                 | 12<br>9          | 0<br>19                        | 25<br>8              | 0                                 | 37<br><b>36</b>          | -44<br>-34                  | -7<br>1                  |
| 2                                        |              |                  |                        |                  | Club                           | )S                   |                                   |                          |                             |                          |
| 1<br>0<br>-1<br>-2<br>-3                 | 2008-20      | 2                | 1<br>2009-<br>• New C  | -2010            | 1<br>-3<br>2010-2<br>■ Dropped |                      | 0 0<br>2011-2012<br>ain/Loss Clu  |                          | <b>00</b><br>2012-2013      |                          |
| 80 🗂                                     |              |                  |                        |                  | Meml                           | bers                 |                                   |                          |                             |                          |
| 60<br>40<br>20<br>0<br>-20<br>-40<br>-60 | 74           | 55               | 26                     | 26               | 29                             | 9 -40                | 13                                |                          | -44                         | -7                       |
| -80                                      | 2008-2       |                  | 2009<br>mbers A        | )-2010<br>dded I | 2010-2<br>Members              |                      | 2011-20 <sup>-</sup><br>Gain/Loss |                          | 2012-2013                   |                          |
|                                          | Μ            | June 201         | ip Comp<br>3 Cumulat   |                  |                                |                      | nder Comp<br>ne 2013 Cum          |                          |                             |                          |