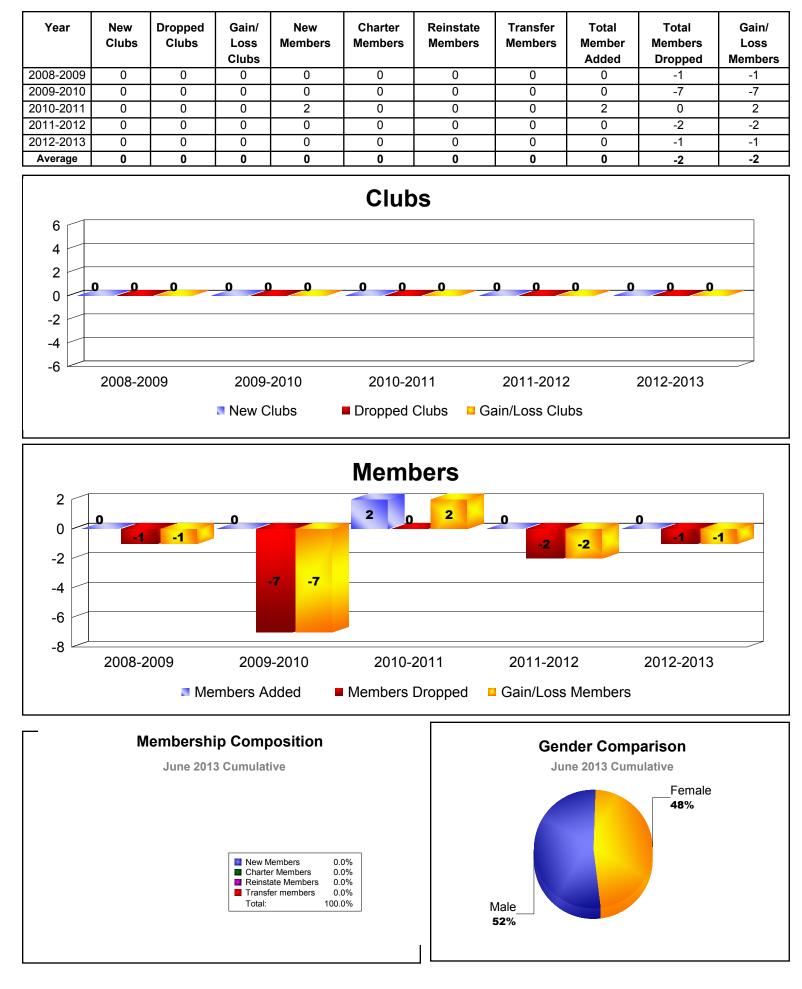

#### Year New Dropped Gain/ New Charter Reinstate Transfer Total Total Gain/ Clubs Clubs Loss Members Members Members Members Member Members Loss Clubs Added Dropped Members 2008-2009 0 0 0 0 0 0 0 0 0 0 2009-2010 -20 0 -1 0 0 0 0 0 -20 -1 Average 0 -1 -1 0 0 0 0 0 -10 -10 Clubs 0 0 0 -0 -0.2 -0.4 -1 -1 -0.6 -0.8 -1 2008-2009 2009-2010 Gain/Loss Clubs New Clubs Dropped Clubs **Members** 0 0 0 n 0 -4 -8 -20 -20 -12 -16 -20 2008-2009 2009-2010 Members Added Members Dropped Gain/Loss Members **Membership Composition Gender Comparison** June 2013 Cumulative June 2013 Cumulative New Members 0.0% Charter Members 0.0% Reinstate Members 0.0% Transfer members 0.0% Total: 100.0%