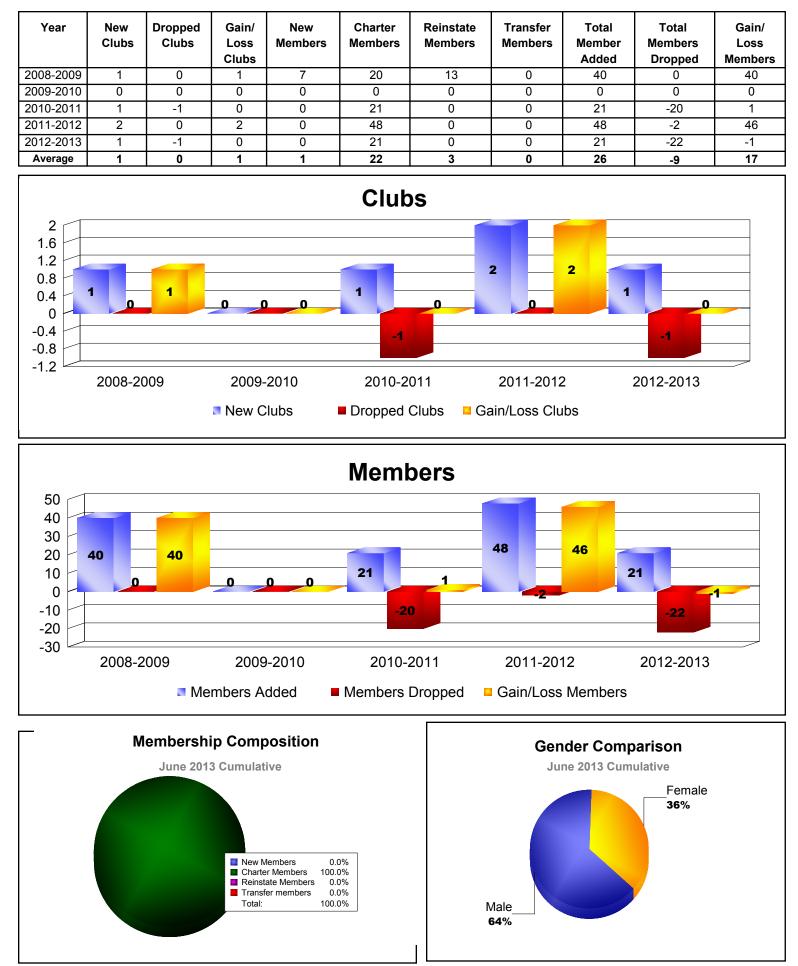

New Dropped Gain/ New Charter Reinstate Transfer Total Total Gain/ Clubs Clubs Loss Members Members Members Members Member Members Loss Clubs Added Dropped Members 2008-2009 0 0 0 0 0 0 0 0 0 0 2009-2010 -20 0 -1 0 0 0 0 0 -20 -1 Average 0 -1 -1 0 0 0 0 0 -10 -10 Clubs 0 0 0 -0 -0.2 -0.4 -1 -1 -0.6 -0.8 -1 2008-2009 2009-2010 Gain/Loss Clubs New Clubs Dropped Clubs **Members** 0 0 0 n 0 -4 -8 -20 -20 -12 -16 -20 2008-2009 2009-2010 Members Added Members Dropped Gain/Loss Members **Membership Composition Gender Comparison** June 2013 Cumulative June 2013 Cumulative New Members 0.0% Charter Members 0.0% Reinstate Members 0.0% Transfer members 0.0% Total: 100.0%

# **REPUBLIC OF MONTENEGRO**

## **RUSSIAN FEDERATION**



#### **REP OF TAJIKISTAN**



# **REP OF GEORGIA**







**ALBANIA** 



**BELARUS REP.** 



# **CAMBODIA, KINGDOM OF**



LAOS



#### **REP OF SAN MARINO**



**CYPRUS** 



## **REP OF MOLDOVA**

| Year                         | New<br>Clubs | Dropped<br>Clubs | Gain/<br>Loss<br>Clubs | New<br>Members | Charter<br>Members | Reinstate<br>Members | Transfer<br>Members               | Total<br>Member<br>Added | Total<br>Members<br>Dropped | Gain/<br>Loss<br>Members |  |
|------------------------------|--------------|------------------|------------------------|----------------|--------------------|----------------------|-----------------------------------|--------------------------|-----------------------------|--------------------------|--|
| 2008-2009                    | 2            | -1               | 1                      | 6              | 42