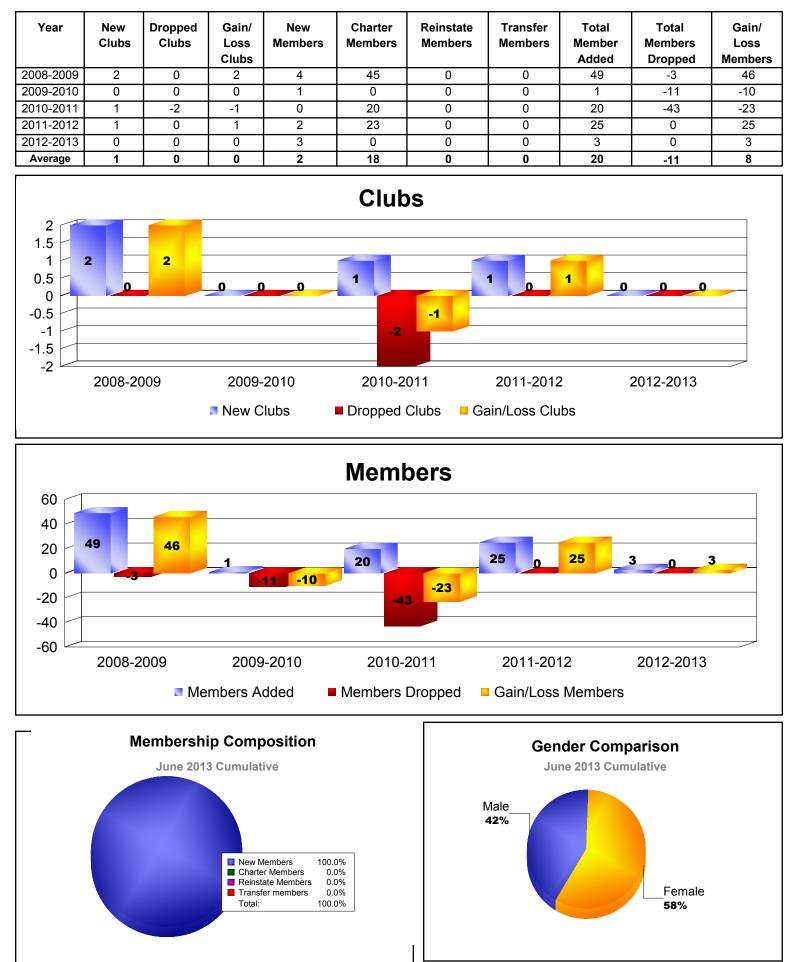

## **REP OF LATVIA**

HAITI

|                                    | New<br>Clubs               | Dropped<br>Clubs | Gain/<br>Loss<br>Clubs | New<br>Members                 | Charter<br>Members | Reinstate<br>Members | Transfer<br>Members | Total<br>Member<br>Added | Total<br>Members<br>Dropped | Gain/<br>Loss<br>Members |
|------------------------------------|----------------------------|------------------|------------------------|--------------------------------|--------------------|----------------------|---------------------|--------------------------|-----------------------------|--------------------------|
| 2008-2009                          | 0                          | 0                | 0                      | 41                             | 0                  | 1                    | 0                   | 42                       | -13                         | 29                       |
| 2009-2010                          | 2                          | 0                | 2                      | 1                              | 47                 | 0                    | 0                   | 48                       | -1                          | 47                       |
| 2010-2011                          | 2                          | -1               | 1                      | 4                              | 46                 | 0                    | 0                   | 50                       | -38                         | 12                       |
| 2011-2012                          | 2                          | -2               | 0                      | 23                             | 48                 | 45                   | 0                   | 116                      | -85                         | 31                       |
| 2012-2013                          | 2                          | -2               | 0                      | 26                             | 69                 | 39                   | 0                   | 134                      | -90                         | 44                       |
| Average                            | 2                          | -1               | 1                      | 19                             | 42                 | 17                   | 0                   | 78                       | -45                         | 33                       |
| 2<br>1.5<br>1<br>0.5               |                            |                  | 2                      | 2                              | Club<br>2          |                      | 2                   | 2                        |                             |                          |
| 0<br>-0.5<br>-1<br>-1.5<br>-2      | 0 0                        | 0                |                        |                                | -                  |                      | -2                  |                          | -2                          |                          |
|                                    |                            |                  | New C                  | lubs                           | Dropped Meml       |                      | Gain/Loss Clu       | bs                       |                             |                          |
| 100 1                              |                            |                  |                        |                                |                    |                      |                     |                          |                             |                          |
| 0<br>-40<br>-80                    | 42                         | 29               | 48                     | 47                             | 50<br>-3           | 12                   | -85                 | 311                      | -90                         | 14                       |
| 120<br>80<br>40<br>0<br>-40        | <b>42</b><br>-13<br>2008-2 |                  |                        | <b>47</b><br><b>1</b><br>-2010 |                    |                      |                     |                          |                             | 14                       |
| 120<br>80<br>40<br>0<br>-40<br>-80 | -13                        | 009              |                        | -2010                          | -3                 | 2011                 | -85                 | 31<br>12                 | -90                         | 4                        |