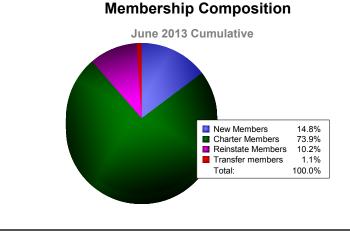

0 | 48 -52       | 4                | 69                     | 59             | 24                 | -30                  | 8-70                              | -62                      | -56                         | 32                       |  |
| -80                          | 2008-2       |                  | 2009<br>mbers A        | -2010<br>dded  | 2010-2<br>Members  |                      | 2011-20 <sup>2</sup><br>Gain/Loss |                          | 2012-2013                   |                          |  |
| _                            | M            | embershi         | in Comr                |                |                    |                      |                                   |                          |                             |                          |  |





#### **PRIN OF MONACO**







Page 20 of 37



# **CITY OF BETHLEHEM**



**BELIZE C.A.** 



61%

## **REP OF LATVIA**







HAITI

|                                    | New<br>Clubs               | Dropped<br>Clubs | Gain/<br>Loss<br>Clubs | New<br>Members                 | Charter<br>Members | Reinstate<br>Members | Transfer<br>Members | Total<br>Member<br>Added | Total<br>Members<br>Dropped | Gain/<br>Loss<br>Members |
|------------------------------------|----------------------------|------------------|------------------------|--------------------------------|--------------------|----------------------|---------------------|--------------------------|-----------------------------|--------------------------|
| 2008-2009                          | 0                          | 0