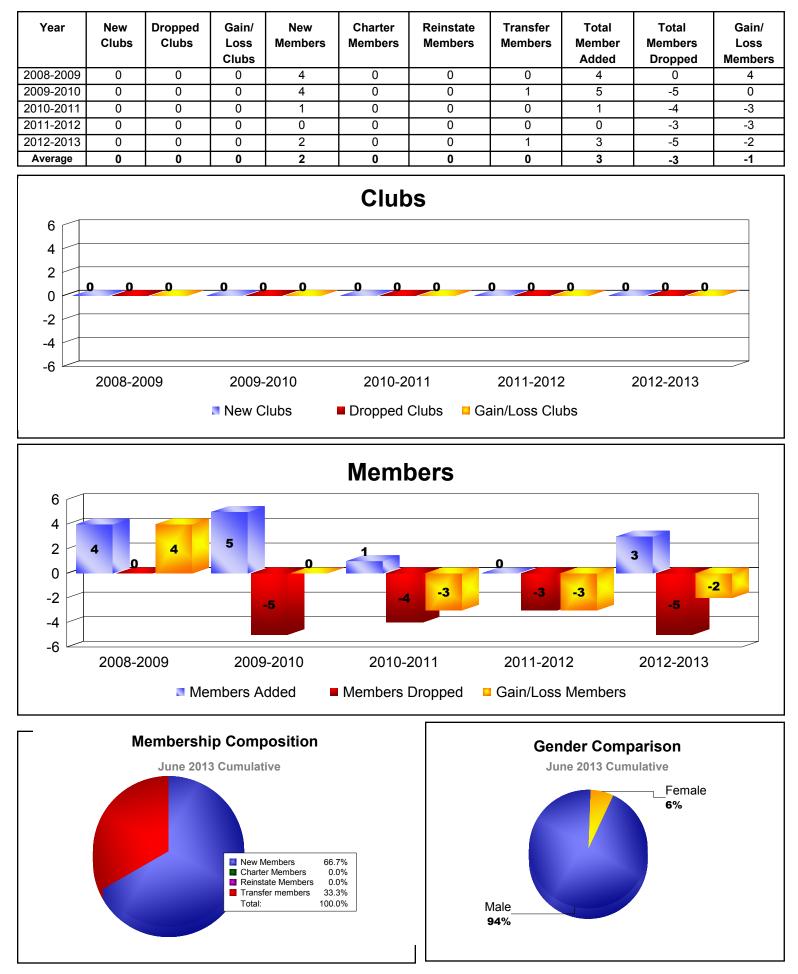

rs Members Members Members Member Members Loss Clubs Added Dropped Members 2008-2009 0 0 0 0 0 0 0 0 0 0 2009-2010 -20 0 -1 0 0 0 0 0 -20 -1 Average 0 -1 -1 0 0 0 0 0 -10 -10 Clubs 0 0 0 -0 -0.2 -0.4 -1 -1 -0.6 -0.8 -1 2008-2009 2009-2010 Gain/Loss Clubs New Clubs Dropped Clubs **Members** 0 0 0 n 0 -4 -8 -20 -20 -12 -16 -20 2008-2009 2009-2010 Members Added Members Dropped Gain/Loss Members **Membership Composition Gender Comparison** June 2013 Cumulative June 2013 Cumulative New Members 0.0% Charter Members 0.0% Reinstate Members 0.0% Transfer members 0.0% Total: 100.0%

# **REPUBLIC OF MONTENEGRO**

## **RUSSIAN FEDERATION**



#### **REP OF TAJIKISTAN**



# **REP OF GEORGIA**







**ALBANIA** 



**BELARUS REP.** 



# **CAMBODIA, KINGDOM OF**



LAOS



#### **REP OF SAN MARINO**



**CYPRUS** 



## **REP OF MOLDOVA**

| Year                         | New<br>Clubs | Dropped<br>Clubs | Gain/<br>Loss<br>Clubs | New<br>Members | Charter<br>Members | Reinstate<br>Members | Transfer<br>Members               | Total<br>Member<br>Added | Total<br>Members<br>Dropped | Gain/<br>Loss<br>Members |  |
|------------------------------|--------------|------------------|------------------------|----------------|--------------------|----------------------|-----------------------------------|--------------------------|-----------------------------|--------------------------|--|
| 2008-2009                    | 2            | -1               | 1                      | 6              | 42                 | 0                    | 0                                 | 48