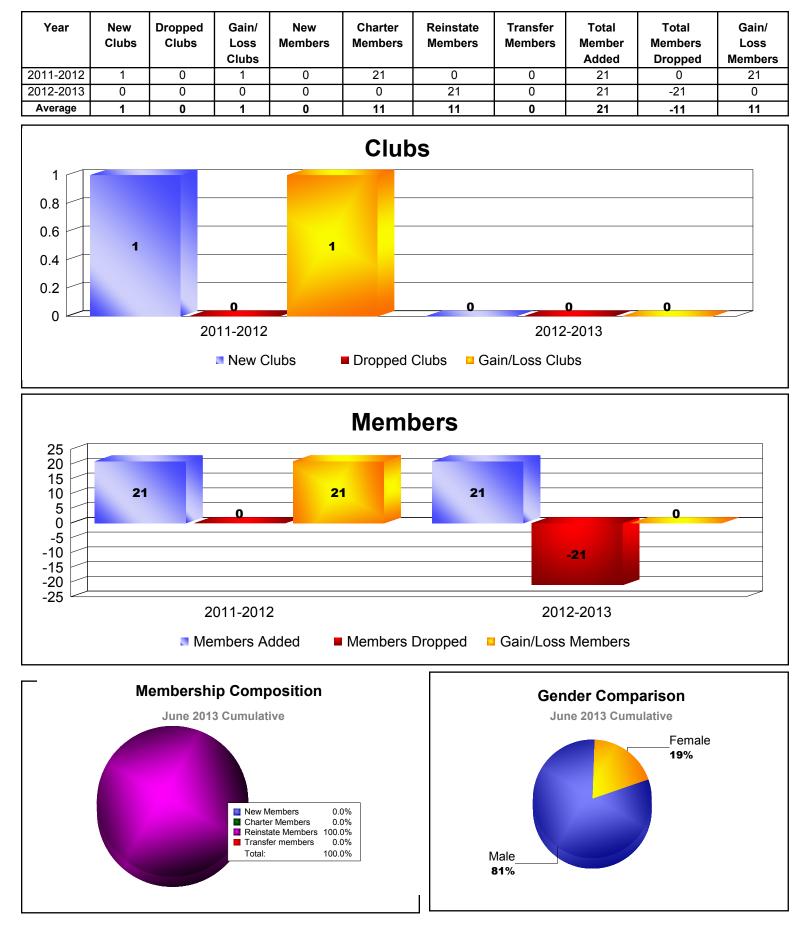

## **UNITED ARAB EMIRATES**

| Year      | New<br>Clubs | Dropped<br>Clubs | Gain/<br>Loss<br>Clubs | New<br>Members | Charter<br>Members | Reinstate<br>Members | Transfer<br>Members | Total<br>Member<br>Added | Total<br>Members<br>Dropped | Gain/<br>Loss<br>Members |
|-----------|--------------|------------------|------------------------|----------------|--------------------|----------------------|---------------------|--------------------------|-----------------------------|--------------------------|
| 2008-2009 | 0            | 0                | 0                      | 0              | 0                  | 0                    | 0                   | 0                        | 0                           | 0                        |
| 2009-2010 | 0            | 0                | 0                      | 0              | 0                  | 0                    | 0                   | 0                        | 0                           | 0                        |
| 2010-2011 | 0            | -1               | -1                     | 0              | 0                  | 4                    | 0                   | 4                        | -8                          | -4                       |
| Average   | 0            | 0                | 0                      | 0              | 0                  | 1                    | 0                   | 1                        | -3                          | -1                       |