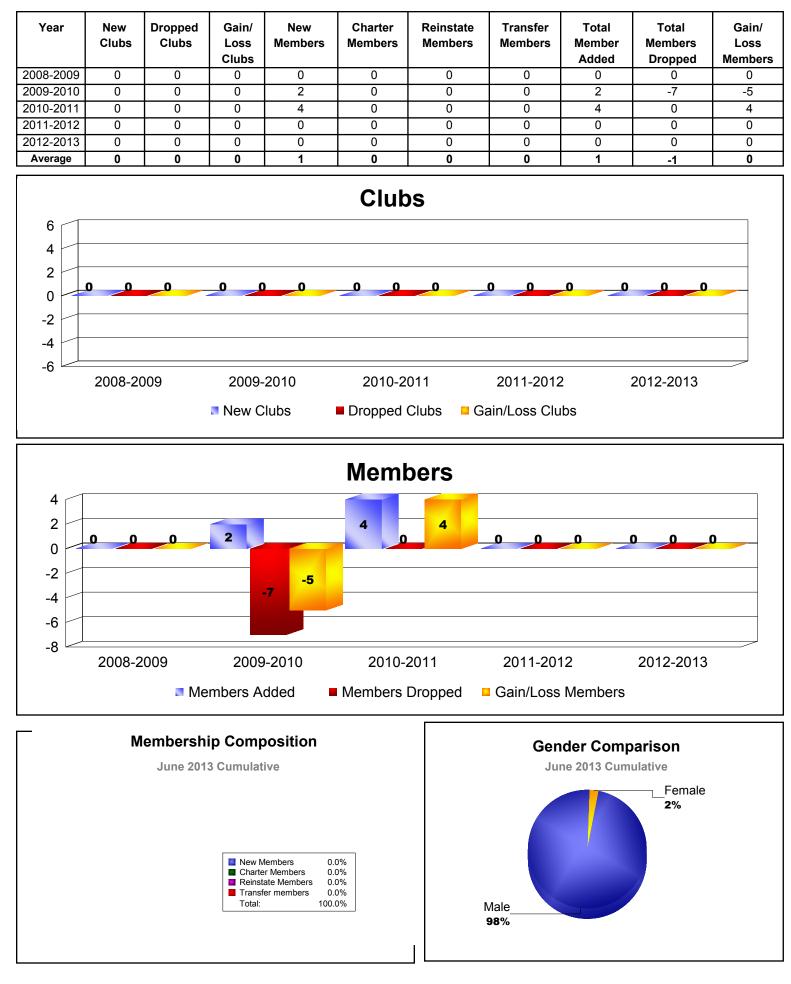

## **REP OF THE SUDAN**

| Year      | New<br>Clubs | Dropped<br>Clubs | Gain/<br>Loss<br>Clubs | New<br>Members | Charter<br>Members | Reinstate<br>Members | Transfer<br>Members | Total<br>Member<br>Added | Total<br>Members<br>Dropped | Gain/<br>Loss<br>Members |
|-----------|--------------|------------------|------------------------|----------------|--------------------|----------------------|---------------------|--------------------------|-----------------------------|--------------------------|
| 2008-2009 | 0            | -1               | -1                     | 0              | 0                  | 0                    | 0                   | 0                        | -20                         | -20                      |
| 2009-2010 | 0            | 0                | 0                      | 9              | 0                  | 7                    | 1                   | 17                       | -20                         | -3                       |
| 2010-2011 | 0            | -1               | -1                     | 0              | 0                  | 0                    | 0                   | 0                        | -17                         | -17                      |
| Average   | 0            | -1               | -1                     | 3              | 0                  | 2                    | 0                   | 6                        | -19                         | -13                      |