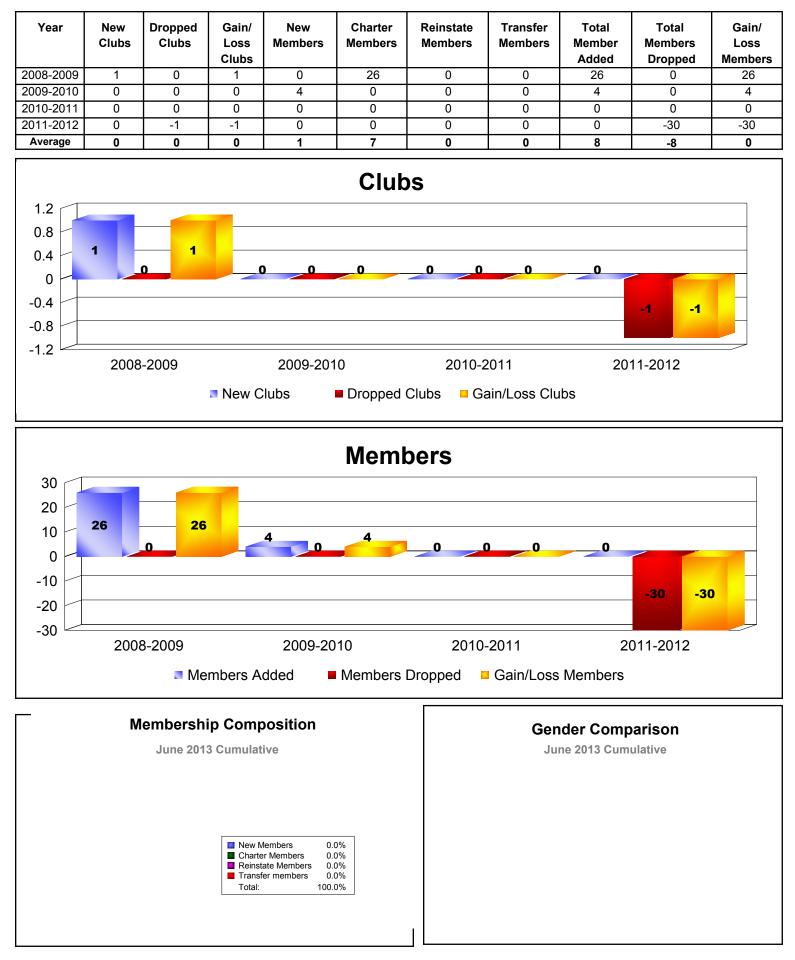

## **REP OF THE SUDAN**

| Year      | New<br>Clubs | Dropped<br>Clubs | Gain/<br>Loss<br>Clubs | New<br>Members | Charter<br>Members | Reinstate<br>Members | Transfer<br>Members | Total<br>Member<br>Added | Total<br>Members<br>Dropped | Gain/<br>Loss<br>Members |
|-----------|--------------|------------------|------------------------|----------------|--------------------|----------------------|---------------------|--------------------------|-----------------------------|--------------------------|
| 2008-2009 | 0            | -1               | -1                     | 0              | 0                  | 0                    | 0                   | 0                        | -20                         | -20                      |
| 2009-2010 | 0            | 0                | 0                      | 9              | 0                  | 7                    | 1                   | 17                       | -20                         | -3                       |
| 2010-2011 | 0            | -1               | -1                     | 0              | 0                  | 0                    | 0                   | 0                        | -17                         | -17                      |
| Average   | 0            | -1               | -1                     | 3              | 0                  | 2                    | 0                   | 6                        | -19                         | -13                      |