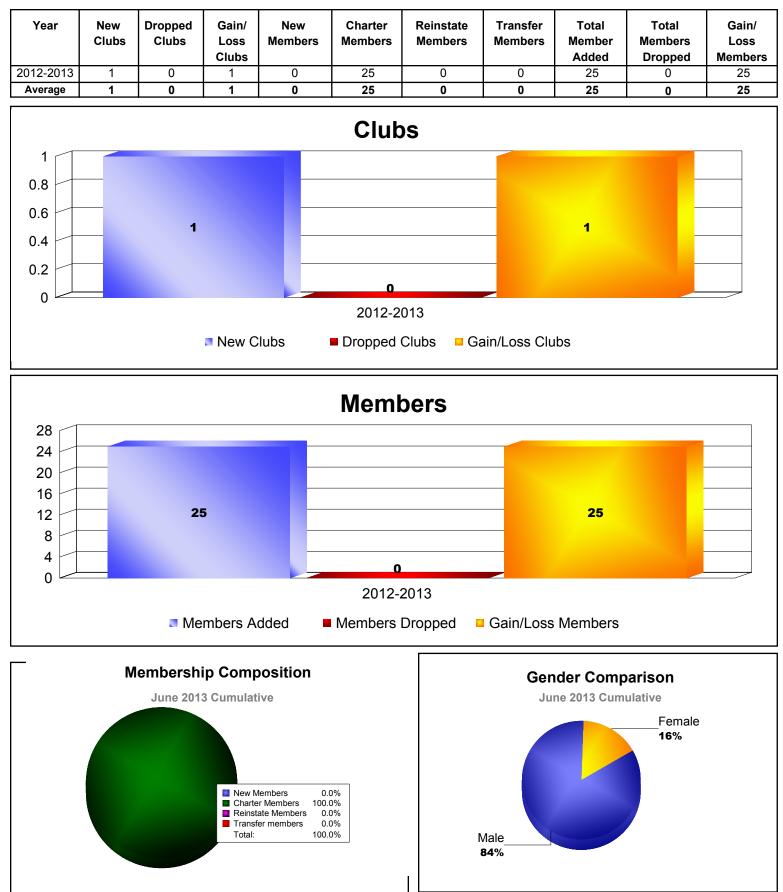

| -20                         | -20                      |
| 2009-2010 | 0            | 0                | 0                      | 9              | 0                  | 7                    | 1                   | 17                       | -20                         | -3                       |
| 2010-2011 | 0            | -1               | -1                     | 0              | 0                  | 0                    | 0                   | 0                        | -17                         | -17                      |
| Average   | 0            | -1               | -1                     | 3              | 0                  | 2                    | 0                   | 6                        | -19                         | -13                      |











## **UNITED ARAB EMIRATES**

| Year      | New<br>Clubs | Dropped<br>Clubs | Gain/<br>Loss<br>Clubs | New<br>Members | Charter<br>Members | Reinstate<br>Members | Transfer<br>Members | Total<br>Member<br>Added | Total<br>Members<br>Dropped | Gain/<br>Loss<br>Members |
|-----------|--------------|------------------|------------------------|----------------|--------------------|----------------------|---------------------|--------------------------|-----------------------------|--------------------------|
| 2008-2009 | 0            | 0                | 0                      | 0              | 0                  | 0                    | 0                   | 0                        | 0                           | 0                        |
| 2009-2010 | 0            | 0                | 0