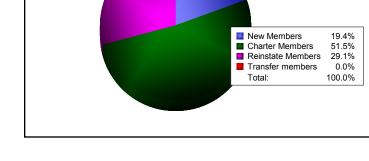

## **REP OF THE SUDAN**

| Year      | New<br>Clubs | Dropped<br>Clubs | Gain/<br>Loss<br>Clubs | New<br>Members | Charter<br>Members | Reinstate<br>Members | Transfer<br>Members | Total<br>Member<br>Added | Total<br>Members<br>Dropped | Gain/<br>Loss<br>Members |
|-----------|--------------|------------------|------------------------|----------------|--------------------|----------------------|---------------------|--------------------------|-----------------------------|--------------------------|
| 2008-2009 | 0            | -1               | -1                     | 0              | 0                  | 0                    | 0                   | 0                        | -20                         | -20                      |
| 2009-2010 | 0            | 0                | 0                      | 9              | 0                  | 7                    | 1                   | 17                       | -20                         | -3                       |
| 2010-2011 | 0            | -1               | -1                     | 0              | 0                  | 0                    | 0                   | 0                        | -17                         | -17                      |
| Average   | 0            | -1               | -1                     | 3              | 0                  | 2                    | 0                   | 6                        | -19                         | -13                      |