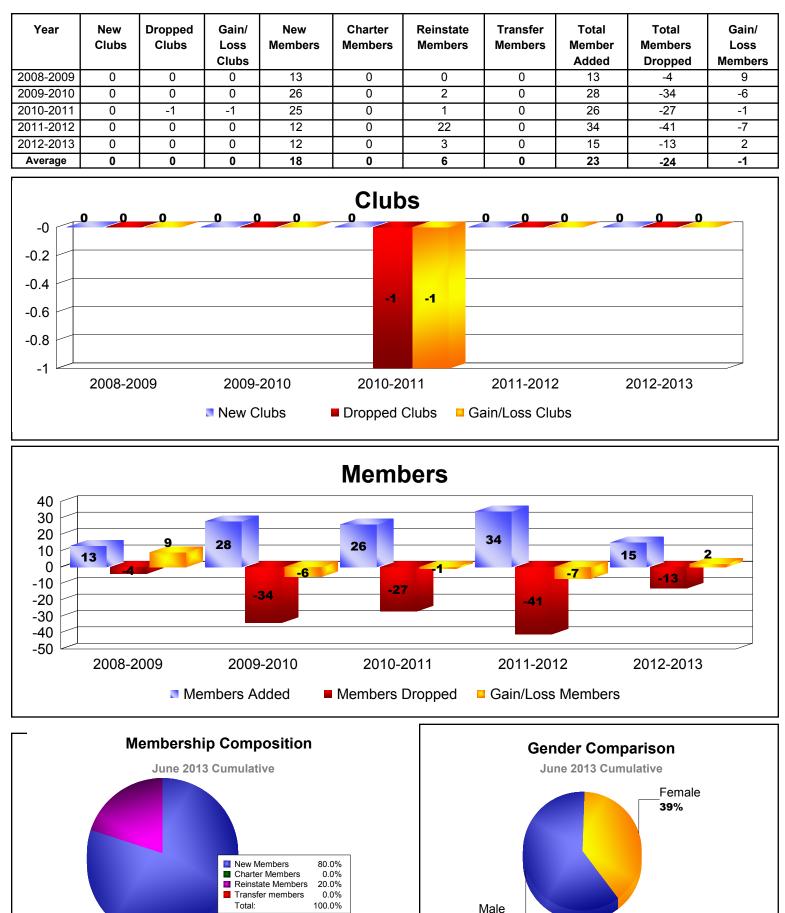

# **CITY OF PRISHTINA**

ARMENIA

| Year                                            | New<br>Clubs                               | Dropped<br>Clubs | Gain/<br>Loss<br>Clubs | New<br>Members | Charter<br>Members | Reinstate<br>Members | Transfer<br>Members | Total<br>Member<br>Added | Total<br>Members<br>Dropped | Gain/<br>Loss<br>Members |  |
|-------------------------------------------------|--------------------------------------------|------------------|------------------------|----------------|--------------------|----------------------|---------------------|--------------------------|-----------------------------|--------------------------|--|
| 2008-2009                                       | 2                                          | 0                | 2                      | 0              | 40                 | 30                   | 0                   | 70                       | -13                         | 57                       |  |
| 2009-2010                                       | 2                                          | 0                | 2                      | 7              | 40                 | 0                    | 0                   | 47                       | -6                          | 41                       |  |
| 2010-2011                                       | 0                                          | -2               | -2                     | 1              | 0                  | 14                   | 0                   | 15                       | -54                         | -39                      |  |
| 2011-2012                                       | 0                                          | 0                | 0                      | 14             | 0                  | 0                    | 0                   | 14                       | -20                         | -6                       |  |
| 2012-2013                                       | 0                                          | -2               | -2                     | 6              | 0                  | 16                   | 0                   | 22                       | -53                         | -31                      |  |
| Average                                         | 1                                          | -1               | 0                      | 6              | 16                 | 12                   | 0                   | 34                       | -29                         | 4                        |  |
| Clubs                                           |                                            |                  |                        |                |                    |                      |                     |                          |                             |                          |  |
| 80                                              |                                            |                  |                        |                |                    |                      |                     |                          |                             |                          |  |
| 60                                              |                                            |                  |                        |                |                    |                      |                     |                          |                             |                          |  |
| 40                                              | 70                                         |                  |                        |                |                    |                      |                     |                          |                             |                          |  |
| 20                                              |                                            | <b>57</b>        | 47                     | 41             | 15                 |                      | 14                  |                          |                             |                          |  |
| 0                                               |                                            |                  |                        |                |                    |                      |                     | 2                        | 2                           |                          |  |
|                                                 | -13                                        |                  |                        | -6             |                    |                      | -20                 | -6                       |                             | 31 -                     |  |
| -20                                             |                                            |                  |                        |                | -54                | 4 -39                |                     | -                        | -53                         |                          |  |
| -40                                             |                                            |                  |                        |                |                    |                      |                     |                          |                             |                          |  |
| -60                                             |                                            |                  |                        | 0046           |                    |                      | 00// 07             |                          |                             |                          |  |
|                                                 | 2008-2                                     | 2009             | 2009                   | 9-2010         | 2010-2             | 2011                 | 2011-20             | 12                       | 2012-2013                   |                          |  |
| Members Added Members Dropped Gain/Loss Members |                                            |                  |                        |                |                    |                      |                     |                          |                             |                          |  |
| _                                               | - Membership Composition Conder Comparison |                  |                        |                |                    |                      |                     |                          |                             |                          |  |