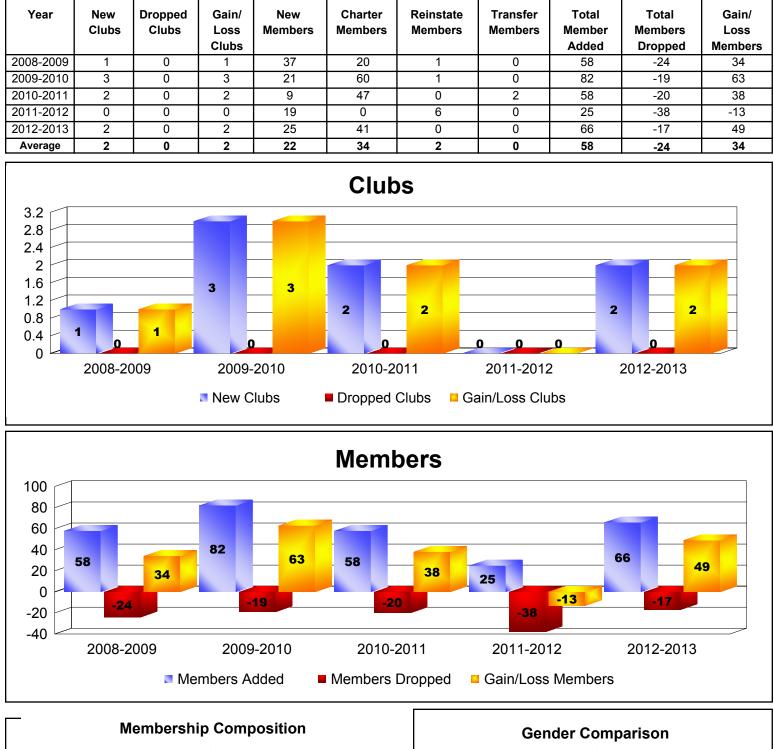

## **REP OF MOLDOVA**

| Year                         | New<br>Clubs | Dropped<br>Clubs | Gain/<br>Loss<br>Clubs | New<br>Members | Charter<br>Members | Reinstate<br>Members | Transfer<br>Members               | Total<br>Member<br>Added | Total<br>Members<br>Dropped | Gain/<br>Loss<br>Members |  |
|------------------------------|--------------|------------------|------------------------|----------------|--------------------|----------------------|-----------------------------------|--------------------------|-----------------------------|--------------------------|--|
| 2008-2009                    | 2            | -1               | 1                      | 6              | 42                 | 0                    | 0                                 | 48                       | -52                         | -4                       |  |
| 2009-2010                    | 2            | 0                | 2                      | 19             | 50                 | 0                    | 0                                 | 69                       | -10                         | 59                       |  |
| 2010-2011                    | 1            | -2               | -1                     | 4              | 20                 | 0                    | 0                                 | 24                       | -54                         | -30                      |  |
| 2011-2012                    | 0            | -2               | -2                     | 8              | 0                  | 0                    | 0                                 | 8                        | -70                         | -62                      |  |
| 2012-2013                    | 3            | -2               | 1                      | 13             | 65                 | 9                    | 1                                 | 88                       | -56                         | 32                       |  |
| Average                      | 2            | -1               | 0                      | 10             | 35                 | 2                    | 0                                 | 47                       | -48                         | -1                       |  |
| Clubs                        |              |                  |                        |                |                    |                      |                                   |                          |                             |                          |  |
| 100                          |              |                  |                        |                | Memb               | oers                 |                                   |                          |                             |                          |  |
| 20<br>0<br>-20<br>-40<br>-60 | 48 -52       | 4                | 69                     | 59             | 24                 | -30                  | 8-70                              | -62                      | -56                         | 32                       |  |
| -80                          | 2008-2       |                  | 2009<br>mbers A        | -2010<br>dded  | 2010-2<br>Members  |                      | 2011-20 <sup>2</sup><br>Gain/Loss |                          | 2012-2013                   |                          |  |
| _                            | M            | embershi         | in Comr                |                |                    |                      |                                   |                          |                             |                          |  |