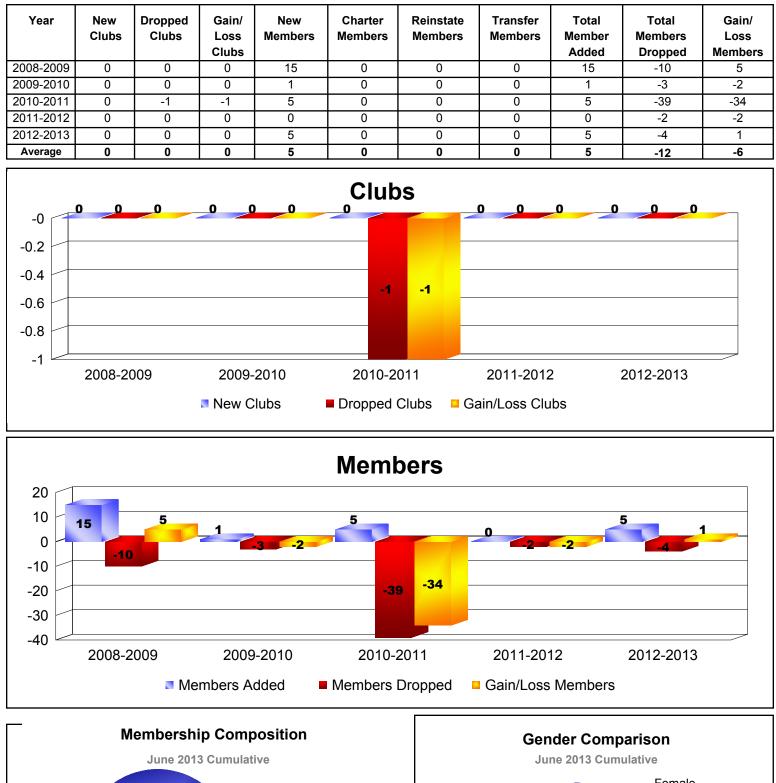

## **REP OF MOLDOVA**

| Year                         | New<br>Clubs | Dropped<br>Clubs | Gain/<br>Loss<br>Clubs | New<br>Members | Charter<br>Members | Reinstate<br>Members | Transfer<br>Members               | Total<br>Member<br>Added | Total<br>Members<br>Dropped | Gain/<br>Loss<br>Members |  |
|------------------------------|--------------|------------------|------------------------|----------------|--------------------|----------------------|-----------------------------------|--------------------------|-----------------------------|--------------------------|--|
| 2008-2009                    | 2            | -1               | 1                      | 6              | 42                 | 0                    | 0                                 | 48                       | -52                         | -4                       |  |
| 2009-2010                    | 2            | 0                | 2                      | 19             | 50                 | 0                    | 0                                 | 69                       | -10                         | 59                       |  |
| 2010-2011                    | 1            | -2               | -1                     | 4              | 20                 | 0                    | 0                                 | 24                       | -54                         | -30                      |  |
| 2011-2012                    | 0            | -2               | -2                     | 8              | 0                  | 0                    | 0                                 | 8                        | -70                         | -62                      |  |
| 2012-2013                    | 3            | -2               | 1                      | 13             | 65                 | 9                    | 1                                 | 88                       | -56                         | 32                       |  |
| Average                      | 2            | -1               | 0                      | 10             | 35                 | 2                    | 0                                 | 47                       | -48                         | -1                       |  |
| Clubs                        |              |                  |                        |                |                    |                      |                                   |                          |                             |                          |  |
| 100                          |              |                  |                        |                | Memb               | oers                 |                                   |                          |                             |                          |  |
| 20<br>0<br>-20<br>-40<br>-60 | 48 -52       | 4                | 69                     | 59             | 24                 | -30                  | 8-70                              | -62                      | -56                         | 32                       |  |
| -80                          | 2008-2       |                  | 2009<br>mbers A        | -2010<br>dded  | 2010-2<br>Members  |                      | 2011-20 <sup>2</sup><br>Gain/Loss |                          | 2012-2013                   |                          |  |
| _                            | M            | embershi         | in Comr                |                |                    |                      |                                   |                          |                             |                          |  |