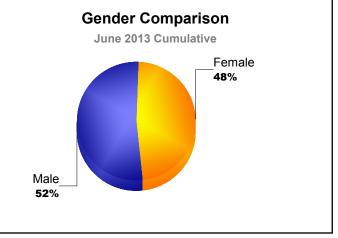

## **REP OF MOLDOVA**

| Year                         | New<br>Clubs | Dropped<br>Clubs | Gain/<br>Loss<br>Clubs | New<br>Members | Charter<br>Members | Reinstate<br>Members | Transfer<br>Members               | Total<br>Member<br>Added | Total<br>Members<br>Dropped | Gain/<br>Loss<br>Members |  |
|------------------------------|--------------|------------------|------------------------|----------------|--------------------|----------------------|-----------------------------------|--------------------------|-----------------------------|--------------------------|--|
| 2008-2009                    | 2            | -1               | 1                      | 6              | 42                 | 0                    | 0                                 | 48                       | -52                         | -4                       |  |
| 2009-2010                    | 2            | 0                | 2                      | 19             | 50                 | 0                    | 0                                 | 69                       | -10                         | 59                       |  |
| 2010-2011                    | 1            | -2               | -1                     | 4              | 20                 | 0                    | 0                                 | 24                       | -54                         | -30                      |  |
| 2011-2012                    | 0            | -2               | -2                     | 8              | 0                  | 0                    | 0                                 | 8                        | -70                         | -62                      |  |
| 2012-2013                    | 3            | -2               | 1                      | 13             | 65                 | 9                    | 1                                 | 88                       | -56                         | 32                       |  |
| Average                      | 2            | -1               | 0                      | 10             | 35                 | 2                    | 0                                 | 47                       | -48                         | -1                       |  |
| Clubs                        |              |                  |                        |                |                    |                      |                                   |                          |                             |                          |  |
| 100                          |              |                  |                        |                | Memb               | oers                 |                                   |                          |                             |                          |  |
| 20<br>0<br>-20<br>-40<br>-60 | 48 -52       | 4                | 69                     | 59             | 24                 | -30                  | 8-70                              | -62                      | -56                         | 32                       |  |
| -80                          | 2008-2       |                  | 2009<br>mbers A        | -2010<br>dded  | 2010-2<br>Members  |                      | 2011-20 <sup>2</sup><br>Gain/Loss |                          | 2012-2013                   |                          |  |
| _                            | M            | embershi         | in Comr                |                |                    |                      |                                   |                          |                             |                          |  |