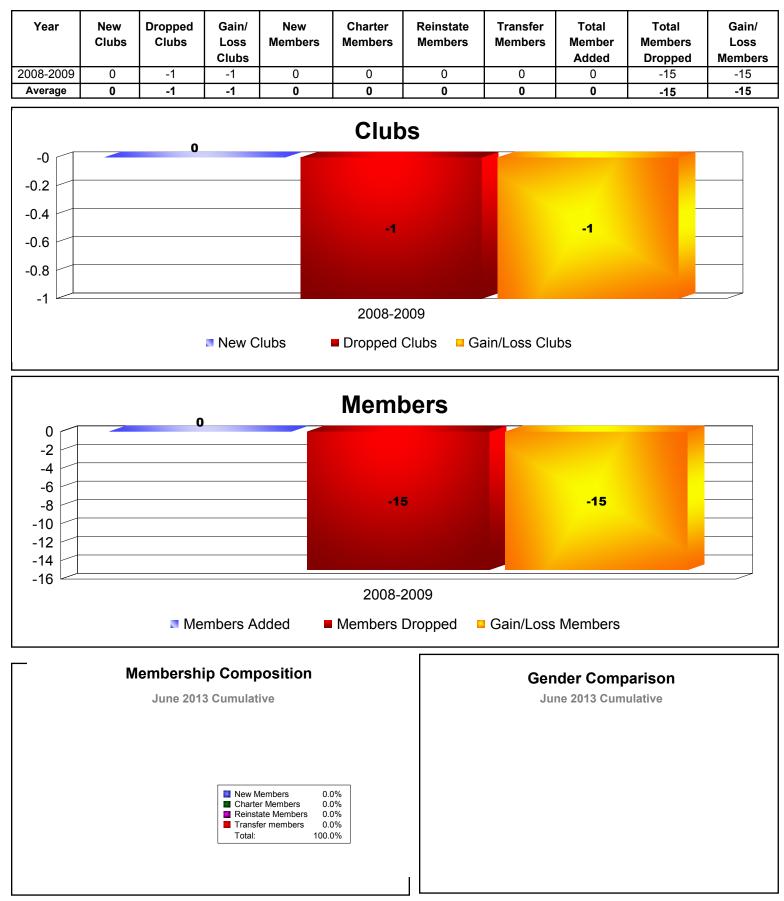

## **REP OF THE SUDAN**

| Year      | New<br>Clubs | Dropped<br>Clubs | Gain/<br>Loss<br>Clubs | New<br>Members | Charter<br>Members | Reinstate<br>Members | Transfer<br>Members | Total<br>Member<br>Added | Total<br>Members<br>Dropped | Gain/<br>Loss<br>Members |
|-----------|--------------|------------------|------------------------|----------------|--------------------|----------------------|---------------------|--------------------------|-----------------------------|--------------------------|
| 2008-2009 | 0            | -1               | -1                     | 0              | 0                  | 0                    | 0                   | 0                        | -20                         | -20                      |
| 2009-2010 | 0            | 0                | 0                      | 9              | 0                  | 7                    | 1                   | 17                       | -20                         | -3                       |
| 2010-2011 | 0            | -1               | -1                     | 0              | 0                  | 0                    | 0                   | 0                        | -17                         | -17                      |
| Average   | 0            | -1               | -1                     | 3              | 0                  | 2                    | 0                   | 6                        | -19                         | -13                      |