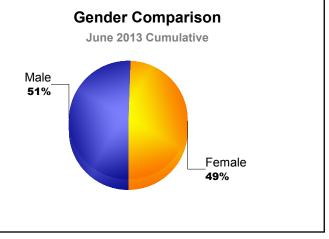

## **REP OF MOLDOVA**

| Year                         | New<br>Clubs | Dropped<br>Clubs | Gain/<br>Loss<br>Clubs | New<br>Members | Charter<br>Members | Reinstate<br>Members | Transfer<br>Members               | Total<br>Member<br>Added | Total<br>Members<br>Dropped | Gain/<br>Loss<br>Members |  |
|------------------------------|--------------|------------------|------------------------|----------------|--------------------|----------------------|-----------------------------------|--------------------------|-----------------------------|--------------------------|--|
| 2008-2009                    | 2            | -1               | 1                      | 6              | 42                 | 0                    | 0                                 | 48                       | -52                         | -4                       |  |
| 2009-2010                    | 2            | 0                | 2                      | 19             | 50                 | 0                    | 0                                 | 69                       | -10                         | 59                       |  |
| 2010-2011                    | 1            | -2               | -1                     | 4              | 20                 | 0                    | 0                                 | 24                       | -54                         | -30                      |  |
| 2011-2012                    | 0            | -2               | -2                     | 8              | 0                  | 0                    | 0                                 | 8                        | -70                         | -62                      |  |
| 2012-2013                    | 3            | -2               | 1                      | 13             | 65                 | 9                    | 1                                 | 88                       | -56                         | 32                       |  |
| Average                      | 2            | -1               | 0                      | 10             | 35                 | 2                    | 0                                 | 47                       | -48                         | -1                       |  |
| Clubs                        |              |                  |                        |                |                    |                      |                                   |                          |                             |                          |  |
| 100                          |              |                  |                        |                | Memb               | oers                 |                                   |                          |                             |                          |  |
| 20<br>0<br>-20<br>-40<br>-60 | 48 -52       | 4                | 69                     | 59             | 24                 | -30                  | 8-70                              | -62                      | -56                         | 32                       |  |
| -80                          | 2008-2       |                  | 2009<br>mbers A        | -2010<br>dded  | 2010-2<br>Members  |                      | 2011-20 <sup>2</sup><br>Gain/Loss |                          | 2012-2013                   |                          |  |
| _                            | M            | embershi         | in Comr                |                |                    |                      |                                   |                          |                             |                          |  |