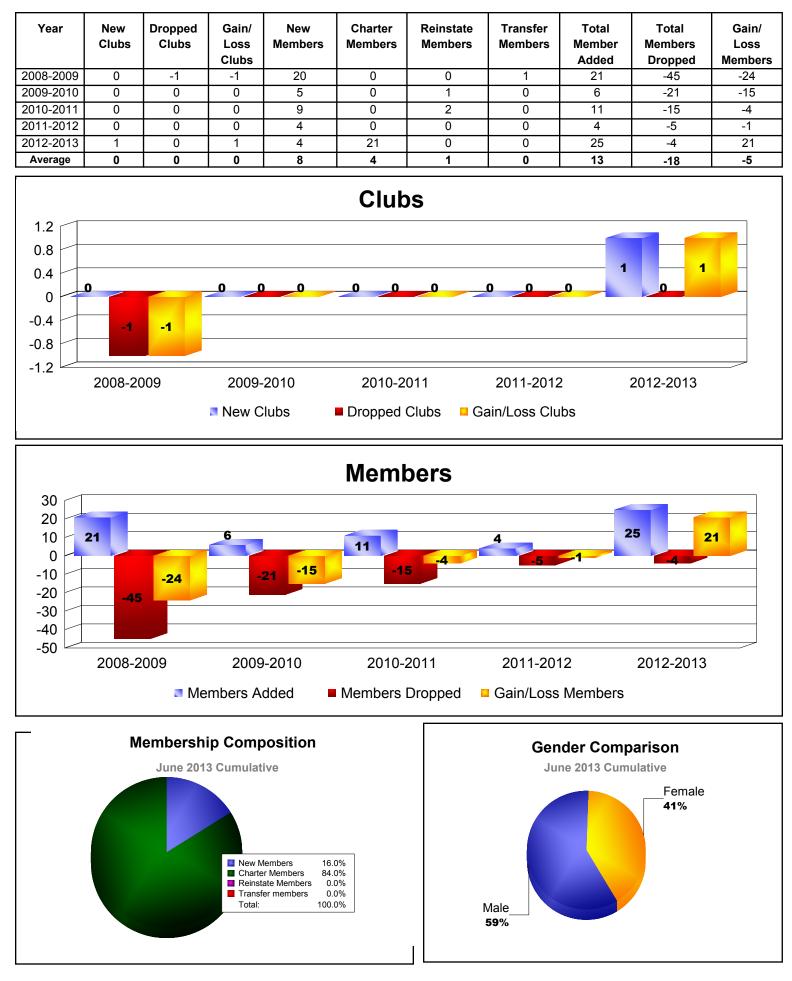

## **REP OF LATVIA**

HAITI

|                                    | New<br>Clubs               | Dropped<br>Clubs | Gain/<br>Loss<br>Clubs | New<br>Members                 | Charter<br>Members | Reinstate<br>Members | Transfer<br>Members | Total<br>Member<br>Added | Total<br>Members<br>Dropped | Gain/<br>Loss<br>Members |
|------------------------------------|----------------------------|------------------|------------------------|--------------------------------|--------------------|----------------------|---------------------|--------------------------|-----------------------------|--------------------------|
| 2008-2009                          | 0                          | 0                | 0                      | 41                             | 0                  | 1                    | 0                   | 42                       | -13                         | 29                       |
| 2009-2010                          | 2                          | 0                | 2                      | 1                              | 47                 | 0                    | 0                   | 48                       | -1                          | 47                       |
| 2010-2011                          | 2                          | -1               | 1                      | 4                              | 46                 | 0                    | 0                   | 50                       | -38                         | 12                       |
| 2011-2012                          | 2                          | -2               | 0                      | 23                             | 48                 | 45                   | 0                   | 116                      | -85                         | 31                       |
| 2012-2013                          | 2                          | -2               | 0                      | 26                             | 69                 | 39                   | 0                   | 134                      | -90                         | 44                       |
| Average                            | 2                          | -1               | 1                      | 19                             | 42                 | 17                   | 0                   | 78                       | -45                         | 33                       |
| 2<br>1.5<br>1<br>0.5               |                            |                  | 2                      | 2                              | Club<br>2          |                      | 2                   | 2                        |                             |                          |
| 0<br>-0.5<br>-1<br>-1.5<br>-2      | 0 0                        | 0                |                        |                                | -                  |                      | -2                  |                          | -2                          |                          |
|                                    |                            |                  | New C                  | lubs                           | Dropped Meml       |                      | Gain/Loss Clu       | bs                       |                             |                          |
| 100 1                              |                            |                  |                        |                                |                    |                      |                     |                          |                             |                          |
| 0<br>-40<br>-80                    | 42                         | 29               | 48                     | 47                             | 50<br>-3           | 12                   | -85                 | 311                      | -90                         | 14                       |
| 120<br>80<br>40<br>0<br>-40        | <b>42</b><br>-13<br>2008-2 |                  |                        | <b>47</b><br><b>1</b><br>-2010 |                    |                      |                     |                          |                             | 14                       |
| 120<br>80<br>40<br>0<br>-40<br>-80 | -13                        | 009              |                        | -2010                          | -3                 | 2011                 | -85                 | 31<br>12                 | -90                         | 4                        |