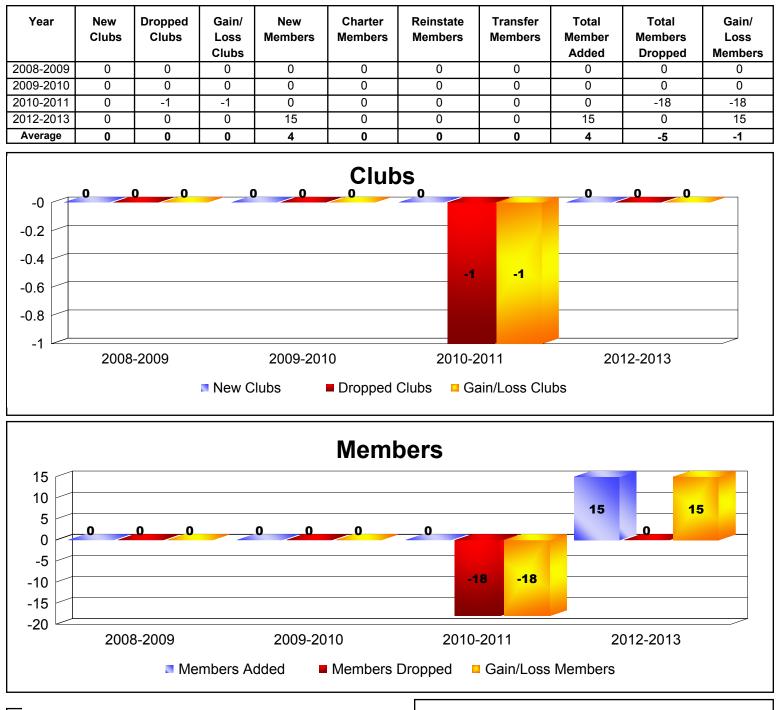

## **REP OF THE SUDAN**

| Year      | New<br>Clubs | Dropped<br>Clubs | Gain/<br>Loss<br>Clubs | New<br>Members | Charter<br>Members | Reinstate<br>Members | Transfer<br>Members | Total<br>Member<br>Added | Total<br>Members<br>Dropped | Gain/<br>Loss<br>Members |
|-----------|--------------|------------------|------------------------|----------------|--------------------|----------------------|---------------------|--------------------------|-----------------------------|--------------------------|
| 2008-2009 | 0            | -1               | -1                     | 0              | 0                  | 0                    | 0                   | 0                        | -20                         | -20                      |
| 2009-2010 | 0            | 0                | 0                      | 9              | 0                  | 7                    | 1                   | 17                       | -20                         | -3                       |
| 2010-2011 | 0            | -1               | -1                     | 0              | 0                  | 0                    | 0                   | 0                        | -17                         | -17                      |
| Average   | 0            | -1               | -1                     | 3              | 0                  | 2                    | 0                   | 6                        | -19                         | -13                      |