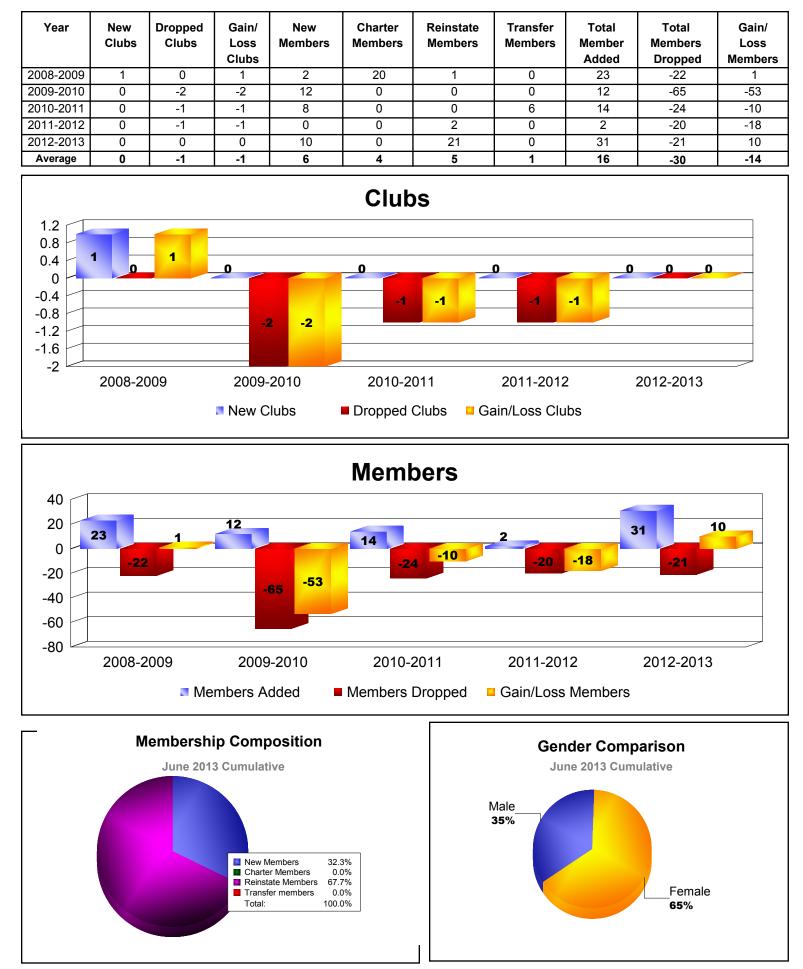

Charter Reinstate Transfer Total Total Gain/ Clubs Clubs Loss Members Members Members Members Member Members Loss Clubs Added Dropped Members 2008-2009 0 0 0 0 0 0 0 0 0 0 2009-2010 -20 0 -1 0 0 0 0 0 -20 -1 Average 0 -1 -1 0 0 0 0 0 -10 -10 Clubs 0 0 0 -0 -0.2 -0.4 -1 -1 -0.6 -0.8 -1 2008-2009 2009-2010 Gain/Loss Clubs New Clubs Dropped Clubs **Members** 0 0 0 n 0 -4 -8 -20 -20 -12 -16 -20 2008-2009 2009-2010 Members Added Members Dropped Gain/Loss Members **Membership Composition Gender Comparison** June 2013 Cumulative June 2013 Cumulative New Members 0.0% Charter Members 0.0% Reinstate Members 0.0% Transfer members 0.0% Total: 100.0%

# **REPUBLIC OF MONTENEGRO**

## **RUSSIAN FEDERATION**



#### **REP OF TAJIKISTAN**



# **REP OF GEORGIA**







**ALBANIA** 



**BELARUS REP.** 



# **CAMBODIA, KINGDOM OF**



LAOS



#### **REP OF SAN MARINO**



**CYPRUS** 



## **REP OF MOLDOVA**

| Year                         | New<br>Clubs | Dropped<br>Clubs | Gain/<br>Loss<br>Clubs | New<br>Members | Charter<br>Members | Reinstate<br>Members | Transfer<br>Members               | Total<br>Member<br>Added | Total<br>Members<br>Dropped | Gain/<br>Loss<br>Members |  |
|------------------------------|--------------|------------------|------------------------|----------------|--------------------|----------------------|-----------------------------------|--------------------------|-----------------------------|--------------------------|--|
| 2008-2009                    | 2            | -1               | 1                      | 6              | 42                 | 0