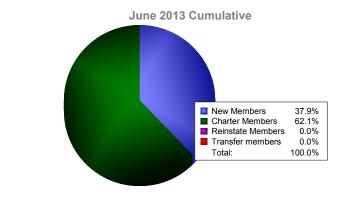

## **REP OF MOLDOVA**

| Year                         | New<br>Clubs | Dropped<br>Clubs | Gain/<br>Loss<br>Clubs | New<br>Members | Charter<br>Members | Reinstate<br>Members | Transfer<br>Members               | Total<br>Member<br>Added | Total<br>Members<br>Dropped | Gain/<br>Loss<br>Members |  |
|------------------------------|--------------|------------------|------------------------|----------------|--------------------|----------------------|-----------------------------------|--------------------------|-----------------------------|--------------------------|--|
| 2008-2009                    | 2            | -1               | 1                      | 6              | 42                 | 0                    | 0                                 | 48                       | -52                         | -4                       |  |
| 2009-2010                    | 2            | 0                | 2                      | 19             | 50                 | 0                    | 0                                 | 69                       | -10                         | 59                       |  |
| 2010-2011                    | 1            | -2               | -1                     | 4              | 20                 | 0                    | 0                                 | 24                       | -54                         | -30                      |  |
| 2011-2012                    | 0            | -2               | -2                     | 8              | 0                  | 0                    | 0                                 | 8                        | -70                         | -62                      |  |
| 2012-2013                    | 3            | -2               | 1                      | 13             | 65                 | 9                    | 1                                 | 88                       | -56                         | 32                       |  |
| Average                      | 2            | -1               | 0                      | 10             | 35                 | 2                    | 0                                 | 47                       | -48                         | -1                       |  |
| Clubs                        |              |                  |                        |                |                    |                      |                                   |                          |                             |                          |  |
| 100                          |              |                  |                        |                | Memb               | oers                 |                                   |                          |                             |                          |  |
| 20<br>0<br>-20<br>-40<br>-60 | 48 -52       | 4                | 69                     | 59             | 24                 | -30                  | 8-70                              | -62                      | -56                         | 32                       |  |
| -80                          | 2008-2       |                  | 2009<br>mbers A        | -2010<br>dded  | 2010-2<br>Members  |                      | 2011-20 <sup>2</sup><br>Gain/Loss |                          | 2012-2013                   |                          |  |
| _                            | M            | embershi         | in Comr                |                |                    |                      |                                   |                          |                             |                          |  |