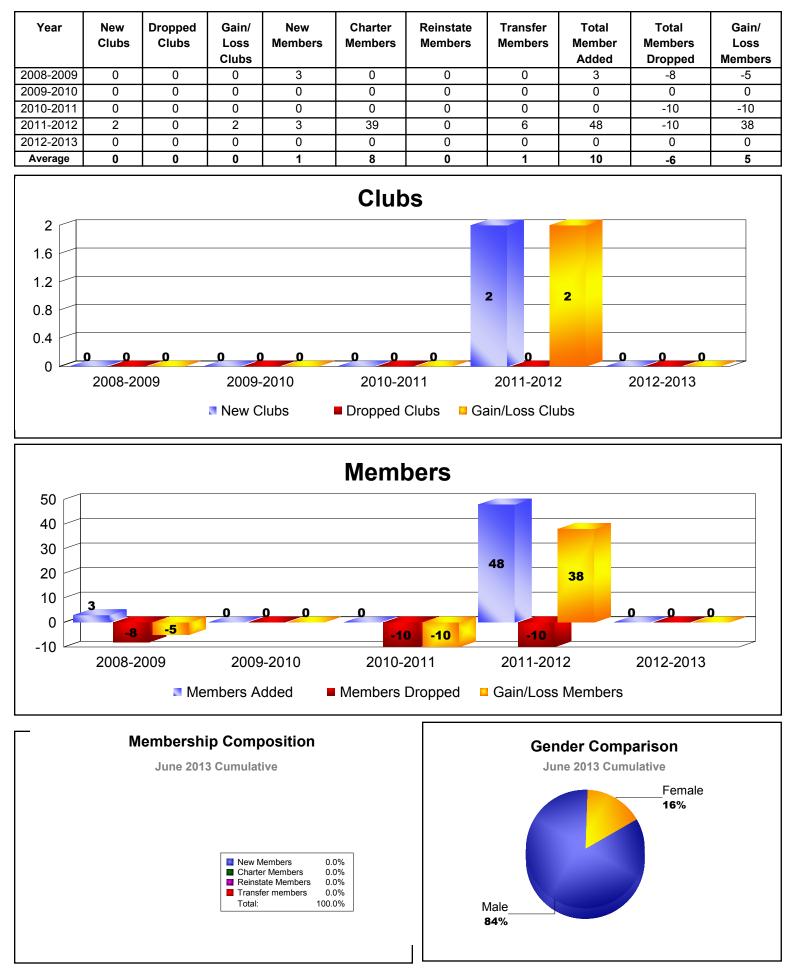

tal Total Gain/ Clubs Clubs Loss Members Members Members Members Member Members Loss Clubs Added Dropped Members 2008-2009 0 0 0 0 0 0 0 0 0 0 2009-2010 -20 0 -1 0 0 0 0 0 -20 -1 Average 0 -1 -1 0 0 0 0 0 -10 -10 Clubs 0 0 0 -0 -0.2 -0.4 -1 -1 -0.6 -0.8 -1 2008-2009 2009-2010 Gain/Loss Clubs New Clubs Dropped Clubs **Members** 0 0 0 n 0 -4 -8 -20 -20 -12 -16 -20 2008-2009 2009-2010 Members Added Members Dropped Gain/Loss Members **Membership Composition Gender Comparison** June 2013 Cumulative June 2013 Cumulative New Members 0.0% Charter Members 0.0% Reinstate Members 0.0% Transfer members 0.0% Total: 100.0%

# **REPUBLIC OF MONTENEGRO**

## **RUSSIAN FEDERATION**



#### **REP OF TAJIKISTAN**



# **REP OF GEORGIA**







**ALBANIA** 



**BELARUS REP.** 



# **CAMBODIA, KINGDOM OF**



LAOS



#### **REP OF SAN MARINO**



**CYPRUS** 



## **REP OF MOLDOVA**

| Year                         | New<br>Clubs | Dropped<br>Clubs | Gain/<br>Loss<br>Clubs | New<br>Members | Charter<br>Members | Reinstate<br>Members | Transfer<br>Members               | Total<br>Member<br>Added | Total<br>Members<br>Dropped | Gain/<br>Loss<br>Members |  |
|------------------------------|--------------|------------------|------------------------|----------------|--------------------|----------------------|-----------------------------------|--------------------------|-----------------------------|--------------------------|--|
| 2008-2009                    | 2            | -1               | 1                      | 6              | 42                 | 0                    | 0