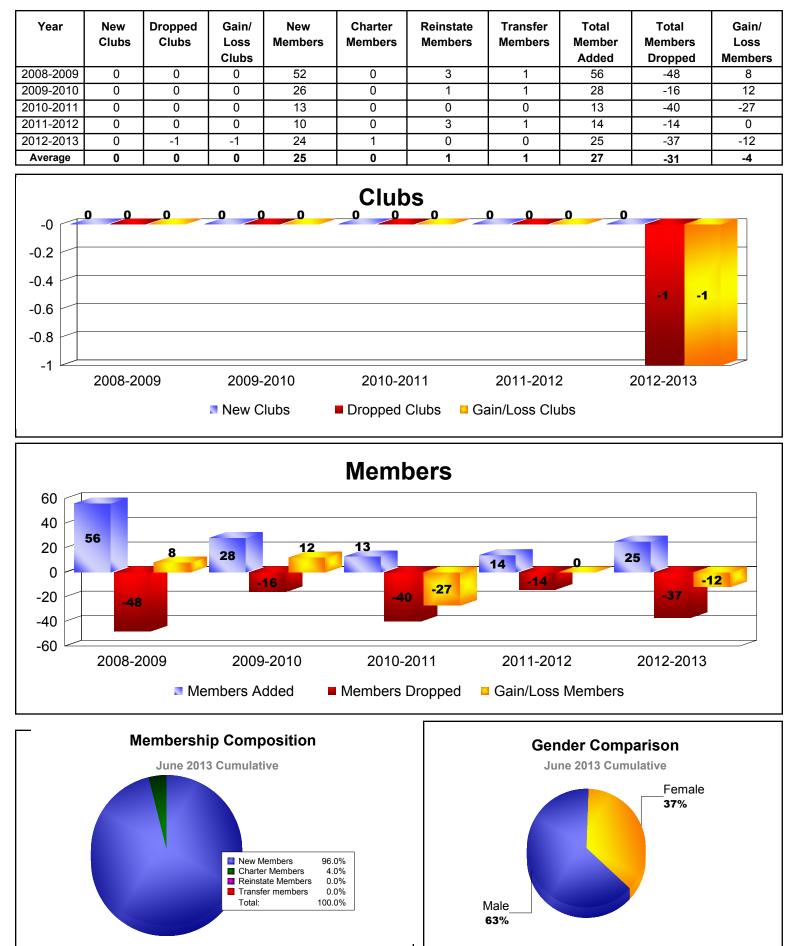

| Year                                     | New<br>Clubs | Dropped<br>Clubs | Gain/<br>Loss<br>Clubs | New<br>Members   | Charter<br>Members             | Reinstate<br>Members | Transfer<br>Members               | Total<br>Member<br>Added | Total<br>Members<br>Dropped | Gain/<br>Loss<br>Members |
|------------------------------------------|--------------|------------------|------------------------|------------------|--------------------------------|----------------------|-----------------------------------|--------------------------|-----------------------------|--------------------------|
| 2008-2009                                | 2            | 0                | 2                      | 5                | 52                             | 17                   | 0                                 | 74                       | -19                         | 55                       |
| 2009-2010                                | 1            | 0                | 1                      | 5                | 21                             | 0                    | 0                                 | 26                       | -26                         | 0                        |
| 2010-2011                                | 1            | -3               | -2                     | 9                | 20                             | 0                    | 0                                 | 29                       | -69                         | -40                      |
| 2011-2012                                | 0            | 0                | 0                      | 12               | 1                              | 0                    | 0                                 | 13                       | -14                         | -1                       |
| 2012-2013<br>Average                     | 0            | 0<br>-1          | 0<br>0                 | 12<br>9          | 0<br>19                        | 25<br>8              | 0                                 | 37<br><b>36</b>          | -44<br>-34                  | -7<br>1                  |
| 2                                        |              |                  |                        |                  | Club                           | )S                   |                                   |                          |                             |                          |
| 1<br>0<br>-1<br>-2<br>-3                 | 2008-20      | 2                | 1<br>2009-<br>• New C  | -2010            | 1<br>-3<br>2010-2<br>■ Dropped |                      | 0 0<br>2011-2012<br>ain/Loss Clu  |                          | <b>00</b><br>2012-2013      |                          |
| 80 🗂                                     |              |                  |                        |                  | Meml                           | bers                 |                                   |                          |                             |                          |
| 60<br>40<br>20<br>0<br>-20<br>-40<br>-60 | 74           | 55               | 26                     | 26               | 29                             | 9 -40                | 13                                |                          | -44                         | -7                       |
| -80                                      | 2008-2       |                  | 2009<br>mbers A        | )-2010<br>dded I | 2010-2<br>Members              |                      | 2011-20 <sup>-</sup><br>Gain/Loss |                          | 2012-2013                   |                          |
|                                          | Μ            | June 201         | ip Comp<br>3 Cumulat   |                  |                                |                      | nder Comp<br>ne 2013 Cum          |                          |                             |                          |