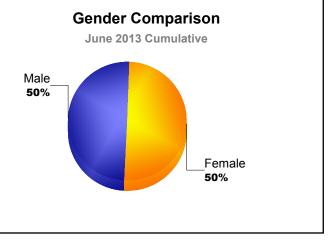

| 48 -52       | 4                | 69                     | 59             | 24                 | -30                  | 8-70                              | -62                      | -56                         | 32                       |  |
| -80                          | 2008-2       |                  | 2009<br>mbers A        | -2010<br>dded  | 2010-2<br>Members  |                      | 2011-20 <sup>2</sup><br>Gain/Loss |                          | 2012-2013                   |                          |  |
| _                            | M            | embershi         | in Comr                |                |                    |                      |                                   |                          |                             |                          |  |





#### **PRIN OF MONACO**







Page 20 of 37



# **CITY OF BETHLEHEM**



**BELIZE C.A.** 



61%

## **REP OF LATVIA**







HAITI

|                                    | New<br>Clubs               | Dropped<br>Clubs | Gain/<br>Loss<br>Clubs | New<br>Members                 | Charter<br>Members | Reinstate<br>Members | Transfer<br>Members | Total<br>Member<br>Added | Total<br>Members<br>Dropped | Gain/<br>Loss<br>Members |
|------------------------------------|----------------------------|------------------|------------------------|--------------------------------|--------------------|----------------------|---------------------|--------------------------|-----------------------------|--------------------------|
| 2008-2009                          | 0                          | 0