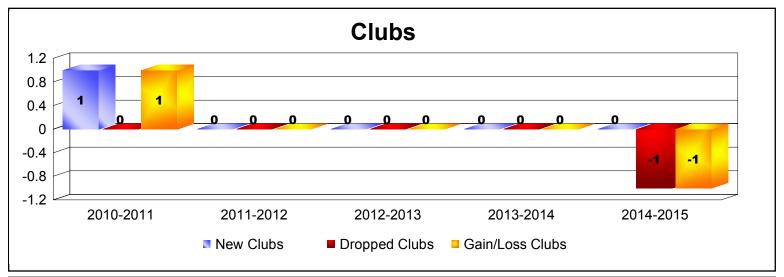

MBR0065 Page 1 of 37 7/22/2015 12:32:23PM

MALTA As of June 2015 Cumulative

| Year      | New<br>Clubs | Dropped<br>Clubs | Gain/<br>Loss<br>Clubs | New<br>Members | Charter<br>Members | Reinstate<br>Members | Transfer<br>Members | Total<br>Member<br>Added | Total<br>Members<br>Dropped | Gain/<br>Loss<br>Members |
|-----------|--------------|------------------|------------------------|----------------|--------------------|----------------------|---------------------|--------------------------|-----------------------------|--------------------------|
| 2010-2011 | 0            | -1               | -1                     | 20             | 0                  | 0                    | 0                   | 20                       | -29                         | -9                       |
| 2011-2012 | 0            | 0                | 0                      | 11             | 0                  | 0                    | 1                   | 12                       | -19                         | -7                       |
| 2012-2013 | 0            | 0                | 0                      | 4              | 0                  | 0                    | 1                   | 5                        | -28                         | -23                      |
| 2013-2014 | 0            | -1               | -1                     | 8              | 0                  | 0                    | 13                  | 21                       | -32                         | -11                      |
| 2014-2015 | 0            | 0                | 0                      | 6              | 0                  | 0                    | 0                   | 6                        | -7                          | -1                       |
| Average   | 0            | 0                | 0                      | 10             | 0                  | 0                    | 3                   | 13                       | -23                         | -10                      |