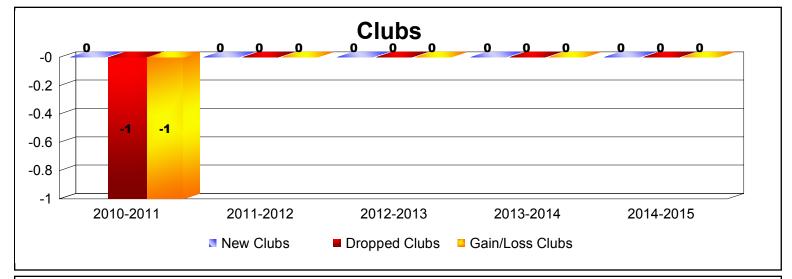

MBR0065 Page 19 of 37 7/22/2015 12:32:23PM

PRIN OF MONACO

As of June 2015 Cumulative

| Year      | New<br>Clubs | Dropped<br>Clubs | Gain/<br>Loss<br>Clubs | New<br>Members | Charter<br>Members | Reinstate<br>Members | Transfer<br>Members | Total<br>Member<br>Added | Total<br>Members<br>Dropped | Gain/<br>Loss<br>Members |
|-----------|--------------|------------------|------------------------|----------------|--------------------|----------------------|---------------------|--------------------------|-----------------------------|--------------------------|
| 2010-2011 | 0            | -1               | -1                     | 5              | 0                  | 0                    | 0                   | 5                        | -39                         | -34                      |
| 2011-2012 | 0            | 0                | 0                      | 0              | 0                  | 0                    | 0                   | 0                        | -2                          | -2                       |
| 2012-2013 | 0            | 0                | 0                      | 5              | 0                  | 0                    | 0                   | 5                        | -4                          | 1                        |
| 2013-2014 | 0            | 0                | 0                      | 0              | 0                  | 0                    | 0                   | 0                        | 0                           | 0                        |
| 2014-2015 | 0            | 0                | 0                      | 0              | 0                  | 0                    | 0                   | 0                        | -5                          | -5                       |
| Average   | 0            | 0                | 0                      | 2              | 0                  | 0                    | 0                   | 2                        | -10                         | -8                       |