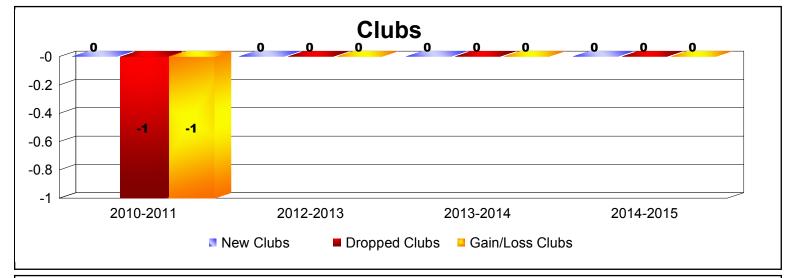

MBR0065 Page 1 of 37 7/22/2015 12:32:23PM

MALTA As of June 2015 Cumulative

| Year      | New<br>Clubs | Dropped<br>Clubs | Gain/<br>Loss<br>Clubs | New<br>Members | Charter<br>Members | Reinstate<br>Members | Transfer<br>Members | Total<br>Member<br>Added | Total<br>Members<br>Dropped | Gain/<br>Loss<br>Members |
|-----------|--------------|------------------|------------------------|----------------|--------------------|----------------------|---------------------|--------------------------|-----------------------------|--------------------------|
| 2010-2011 | 0            | -1               | -1                     | 20             | 0                  | 0                    | 0                   | 20                       | -29                         | -9                       |
| 2011-2012 | 0            | 0                | 0                      | 11             | 0                  | 0                    | 1                   | 12                       | -19                         | -7                       |
| 2012-2013 | 0            | 0                | 0                      | 4              | 0                  | 0                    | 1                   | 5                        | -28                         | -23                      |
| 2013-2014 | 0            | -1               | -1                     | 8              | 0                  | 0                    | 13                  | 21                       | -32                         | -11                      |
| 2014-2015 | 0            | 0                | 0                      | 6              | 0                  | 0                    | 0                   | 6                        | -7                          | -1                       |
| Average   | 0            | 0                | 0                      | 10             | 0                  | 0                    | 3                   | 13                       | -23                         | -10                      |