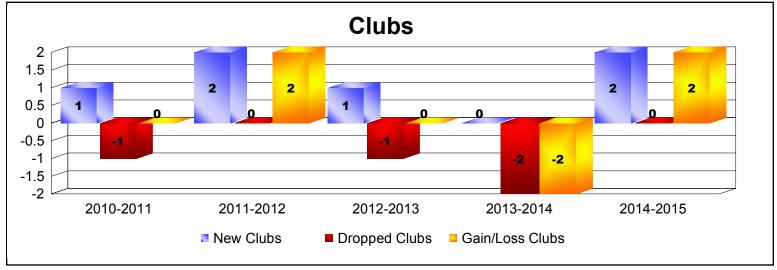

MBR0065 Page 11 of 37 7/22/2015 12:32:23PM

ALBANIA As of June 2015 Cumulative

| Year      | New<br>Clubs | Dropped<br>Clubs | Gain/<br>Loss<br>Clubs | New<br>Members | Charter<br>Members | Reinstate<br>Members | Transfer<br>Members | Total<br>Member<br>Added | Total<br>Members<br>Dropped | Gain/<br>Loss<br>Members |
|-----------|--------------|------------------|------------------------|----------------|--------------------|----------------------|---------------------|--------------------------|-----------------------------|--------------------------|
| 2010-2011 | 1            | -1               | 0                      | 0              | 21                 | 0                    | 0                   | 21                       | -20                         | 1                        |
| 2011-2012 | 2            | 0                | 2                      | 0              | 48                 | 0                    | 0                   | 48                       | -2                          | 46                       |
| 2012-2013 | 1            | -1               | 0                      | 0              | 21                 | 0                    | 0                   | 21                       | -22                         | -1                       |
| 2013-2014 | 0            | -2               | -2                     | 1              | 0                  | 0                    | 0                   | 1                        | -47                         | -46                      |
| 2014-2015 | 2            | 0                | 2                      | 38             | 44                 | 0                    | 0                   | 82                       | -7                          | 75                       |
| Average   | 1            | -1               | 0                      | 8              | 27                 | 0                    | 0                   | 35                       | -20                         | 15                       |