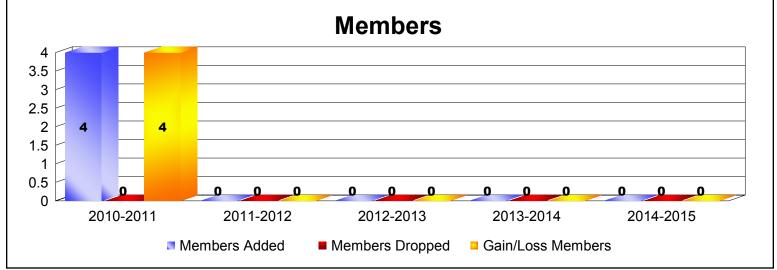

| Year      | New<br>Clubs | Dropped<br>Clubs | Gain/<br>Loss<br>Clubs | New<br>Members | Charter<br>Members | Reinstate<br>Members | Transfer<br>Members | Total<br>Member<br>Added | Total<br>Members<br>Dropped | Gain/<br>Loss<br>Members |
|-----------|--------------|------------------|------------------------|----------------|--------------------|----------------------|---------------------|--------------------------|-----------------------------|--------------------------|
| 2010-2011 | 0            | 0                | 0                      | 4              | 0                  | 0                    | 0                   | 4                        | 0                           | 4                        |
| 2011-2012 | 0            | 0                | 0                      | 0              | 0                  | 0                    | 0                   | 0                        | 0                           | 0                        |
| 2012-2013 | 0            | 0                | 0                      | 0              | 0                  | 0                    | 0                   | 0                        | 0                           | 0                        |
| 2013-2014 | 0            | 0                | 0                      | 0              | 0                  | 0                    | 0                   | 0                        | 0                           | 0                        |
| 2014-2015 | 0            | 0                | 0                      | 0              | 0                  | 0                    | 0                   | 0                        | 0                           | 0                        |
| Average   | 0            | 0                | 0                      | 1              | 0                  | 0                    | 0                   | 1                        | 0                           | 1                        |