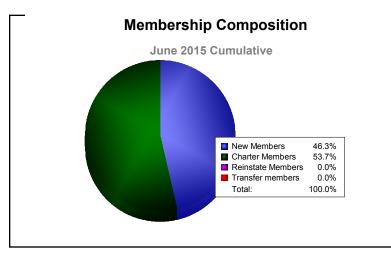

MBR0065 Page 11 of 37 7/22/2015 12:32:23PM

ALBANIA As of June 2015 Cumulative

| Year      | New<br>Clubs | Dropped<br>Clubs | Gain/<br>Loss<br>Clubs | New<br>Members | Charter<br>Members | Reinstate<br>Members | Transfer<br>Members | Total<br>Member<br>Added | Total<br>Members<br>Dropped | Gain/<br>Loss<br>Members |
|-----------|--------------|------------------|------------------------|----------------|--------------------|----------------------|---------------------|--------------------------|-----------------------------|--------------------------|
| 2010-2011 | 1            | -1               | 0                      | 0              | 21                 | 0                    | 0                   | 21                       | -20                         | 1                        |
| 2011-2012 | 2            | 0                | 2                      | 0              | 48                 | 0                    | 0                   | 48                       | -2                          | 46                       |
| 2012-2013 | 1            | -1               | 0                      | 0              | 21                 | 0                    | 0                   | 21                       | -22                         | -1                       |
| 2013-2014 | 0            | -2               | -2                     | 1              | 0                  | 0                    | 0                   | 1                        | -47                         | -46                      |
| 2014-2015 | 2            | 0                | 2                      | 38             | 44                 | 0                    | 0                   | 82                       | -7                          | 75                       |
| Average   | 1            | -1               | 0                      | 8              | 27                 | 0                    | 0                   | 35                       | -20                         | 15                       |