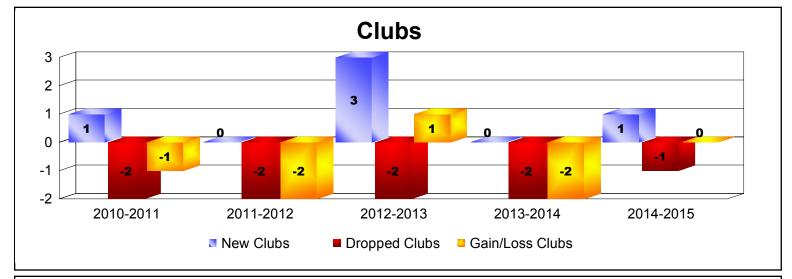

MBR0065 Page 18 of 37 7/22/2015 12:32:23PM

REP OF MOLDOVA

As of June 2015 Cumulative

| Year      | New<br>Clubs | Dropped<br>Clubs | Gain/<br>Loss<br>Clubs | New<br>Members | Charter<br>Members | Reinstate<br>Members | Transfer<br>Members | Total<br>Member<br>Added | Total<br>Members<br>Dropped | Gain/<br>Loss<br>Members |
|-----------|--------------|------------------|------------------------|----------------|--------------------|----------------------|---------------------|--------------------------|-----------------------------|--------------------------|
| 2010-2011 | 1            | -2               | -1                     | 4              | 20                 | 0                    | 0                   | 24                       | -54                         | -30                      |
| 2011-2012 | 0            | -2               | -2                     | 8              | 0                  | 0                    | 0                   | 8                        | -70                         | -62                      |
| 2012-2013 | 3            | -2               | 1                      | 13             | 65                 | 9                    | 1                   | 88                       | -56                         | 32                       |
| 2013-2014 | 0            | -2               | -2                     | 18             | 6                  | 22                   | 0                   | 46                       | -76                         | -30                      |
| 2014-2015 | 1            | -1               | 0                      | 11             | 25                 | 11                   | 0                   | 47                       | -28                         | 19                       |
| Average   | 1            | -2               | -1                     | 11             | 23                 | 8                    | 0                   | 43                       | -57                         | -14                      |