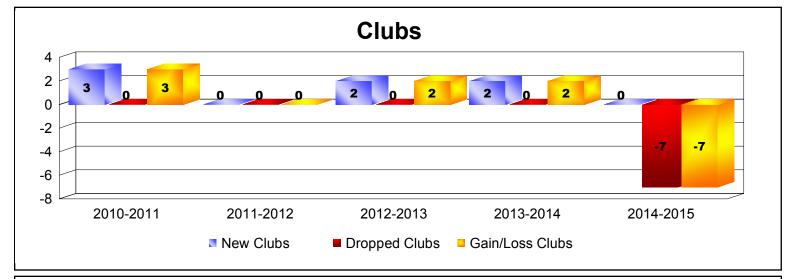

PHILIPPINES As of June 2015 Cumulative

| Year      | New<br>Clubs | Dropped<br>Clubs | Gain/<br>Loss<br>Clubs | New<br>Members | Charter<br>Members | Reinstate<br>Members | Transfer<br>Members | Total<br>Member<br>Added | Total<br>Members<br>Dropped | Gain/<br>Loss<br>Members |
|-----------|--------------|------------------|------------------------|----------------|--------------------|----------------------|---------------------|--------------------------|-----------------------------|--------------------------|
| 2010-2011 | 3            | 0                | 3                      | 1089           | 60                 | 14                   | 10                  | 1173                     | -194                        | 979                      |
| 2011-2012 | 0            | 0                | 0                      | 66             | 0                  | 91                   | 3                   | 160                      | -270                        | -110                     |
| 2012-2013 | 2            | 0                | 2                      | 248            | 44                 | 43                   | 4                   | 339                      | -355                        | -16                      |
| 2013-2014 | 2            | 0                | 2                      | 186            | 77                 | 197                  | 5                   | 465                      | -257                        | 208                      |
| 2014-2015 | 0            | -7               | -7                     | 97             | 0                  | 3                    | 1                   | 101                      | -416                        | -315                     |
| Average   | 1            | -1               | 0                      | 337            | 36                 | 70                   | 5                   | 448                      | -298                        | 149                      |