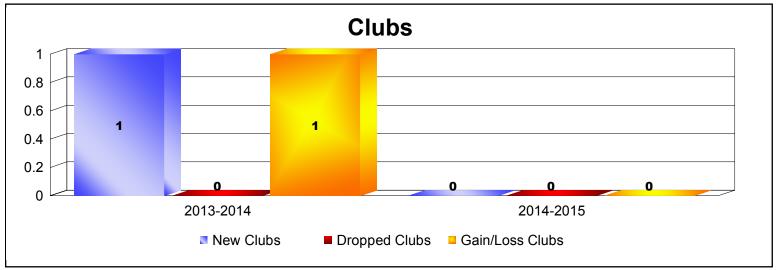

MBR0065 Page 29 of 37 7/22/2015 12:32:23PM

| Year      | New<br>Clubs | Dropped<br>Clubs | Gain/<br>Loss<br>Clubs | New<br>Members | Charter<br>Members | Reinstate<br>Members | Transfer<br>Members | Total<br>Member<br>Added | Total<br>Members<br>Dropped | Gain/<br>Loss<br>Members |
|-----------|--------------|------------------|------------------------|----------------|--------------------|----------------------|---------------------|--------------------------|-----------------------------|--------------------------|
| 2013-2014 | 1            | 0                | 1                      | 0              | 23                 | 0                    | 0                   | 23                       | 0                           | 23                       |
| 2014-2015 | 0            | 0                | 0                      | 1              | 0                  | 0                    | 0                   | 1                        | -18                         | -17                      |
| Average   | 1            | 0                | 1                      | 1              | 12                 | 0                    | 0                   | 12                       | -9                          | 3                        |