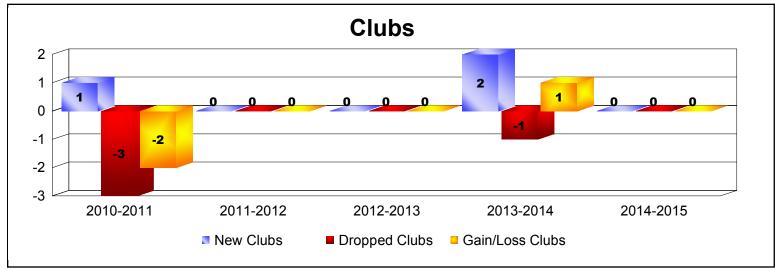

MBR0065 Page 27 of 37 7/22/2015 12:32:23PM

ARMENIA As of June 2015 Cumulative

| Year      | New<br>Clubs | Dropped<br>Clubs | Gain/<br>Loss<br>Clubs | New<br>Members | Charter<br>Members | Reinstate<br>Members | Transfer<br>Members | Total<br>Member<br>Added | Total<br>Members<br>Dropped | Gain/<br>Loss<br>Members |
|-----------|--------------|------------------|------------------------|----------------|--------------------|----------------------|---------------------|--------------------------|-----------------------------|--------------------------|
| 2010-2011 | 0            | -2               | -2                     | 1              | 0                  | 14                   | 0                   | 15                       | -54                         | -39                      |
| 2011-2012 | 0            | 0                | 0                      | 14             | 0                  | 0                    | 0                   | 14                       | -20                         | -6                       |
| 2012-2013 | 0            | -2               | -2                     | 6              | 0                  | 16                   | 0                   | 22                       | -53                         | -31                      |
| 2013-2014 | 0            | 0                | 0                      | 1              | 9                  | 1                    | 0                   | 11                       | -22                         | -11                      |
| 2014-2015 | 0            | -2               | -2                     | 3              | 0                  | 0                    | 0                   | 3                        | -23                         | -20                      |
| Average   | 0            | -1               | -1                     | 5              | 2                  | 6                    | 0                   | 13                       | -34                         | -21                      |