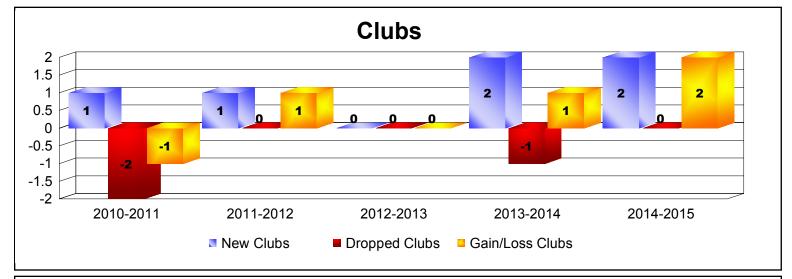

MBR0065 Page 8 of 37 7/22/2015 12:32:23PM

REP OF TAJIKISTAN

As of June 2015 Cumulative

| Year      | New<br>Clubs | Dropped<br>Clubs | Gain/<br>Loss<br>Clubs | New<br>Members | Charter<br>Members | Reinstate<br>Members | Transfer<br>Members | Total<br>Member<br>Added | Total<br>Members<br>Dropped | Gain/<br>Loss<br>Members |
|-----------|--------------|------------------|------------------------|----------------|--------------------|----------------------|---------------------|--------------------------|-----------------------------|--------------------------|
| 2011-2012 | 1            | 0                | 1                      | 0              | 20                 | 0                    | 0                   | 20                       | 0                           | 20                       |
| 2012-2013 | 0            | -1               | -1                     | 0              | 0                  | 0                    | 0                   | 0                        | -20                         | -20                      |
| Average   | 1            | -1               | 0                      | 0              | 10                 | 0                    | 0                   | 10                       | -10                         | 0                        |