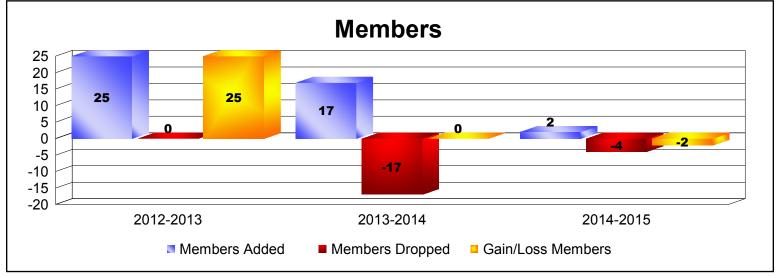

| 0                           | 25                       |
| 2013-2014 | 0            | 0                | 0                      | 1              | 16                 | 0                    | 0                   | 17                       | -17                         | 0                        |
| 2014-2015 | 0            | 0                | 0                      | 2              | 0                  | 0                    | 0                   | 2                        | -4                          | -2                       |
| Average   | 0            | 0                | 0                      | 1              | 14                 | 0                    | 0                   | 15                       | -7                          | 8                        |









MBR0065 Page 34 of 37 7/22/2015 12:32:23PM

| Year      | New<br>Clubs | Dropped<br>Clubs | Gain/<br>Loss<br>Clubs | New<br>Members | Charter<br>Members | Reinstate<br>Members | Transfer<br>Members | Total<br>Member<br>Added | Total<br>Members<br>Dropped | Gain/<br>Loss<br>Members |
|-----------|--------------|------------------|------------------------|----------------|--------------------|----------------------|---------------------|--------------------------|-----------------------------|--------------------------|
| 2010-2011 | 0            | -1               | -1                     | 0              | 0                  | 4                    | 0                   | 4                        | -8                          | -4                       |
| Average   | 0            | -