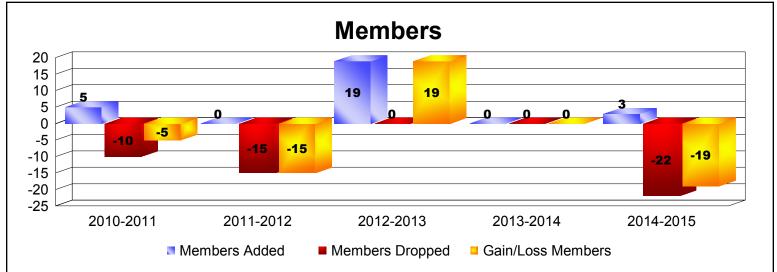

MBR0065 Page 11 of 37 7/22/2015 12:32:23PM

ALBANIA As of June 2015 Cumulative

| Year      | New<br>Clubs | Dropped<br>Clubs | Gain/<br>Loss<br>Clubs | New<br>Members | Charter<br>Members | Reinstate<br>Members | Transfer<br>Members | Total<br>Member<br>Added | Total<br>Members<br>Dropped | Gain/<br>Loss<br>Members |
|-----------|--------------|------------------|------------------------|----------------|--------------------|----------------------|---------------------|--------------------------|-----------------------------|--------------------------|
| 2010-2011 | 1            | -1               | 0                      | 0              | 21                 | 0                    | 0                   | 21                       | -20                         | 1                        |
| 2011-2012 | 2            | 0                | 2                      | 0              | 48                 | 0                    | 0                   | 48                       | -2                          | 46                       |
| 2012-2013 | 1            | -1               | 0                      | 0              | 21                 | 0                    | 0                   | 21                       | -22                         | -1                       |
| 2013-2014 | 0            | -2               | -2                     | 1              | 0                  | 0                    | 0                   | 1                        | -47                         | -46                      |
| 2014-2015 | 2            | 0                | 2                      | 38             | 44                 | 0                    | 0                   | 82                       | -7                          | 75                       |
| Average   | 1            | -1               | 0                      | 8              | 27                 | 0                    | 0                   | 35                       | -20                         | 15                       |