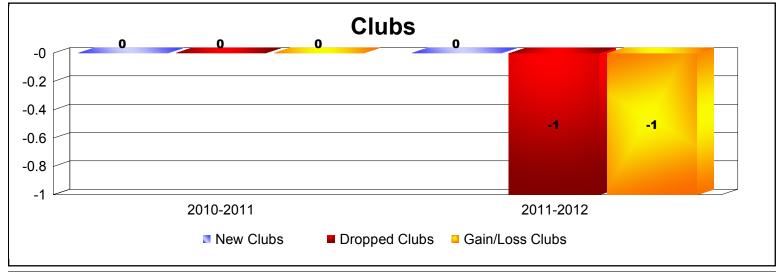

CITY OF PRISHTINA As of June 2015 Cumulative

| Year      | New<br>Clubs | Dropped<br>Clubs | Gain/<br>Loss<br>Clubs | New<br>Members | Charter<br>Members | Reinstate<br>Members | Transfer<br>Members | Total<br>Member<br>Added | Total<br>Members<br>Dropped | Gain/<br>Loss<br>Members |
|-----------|--------------|------------------|------------------------|----------------|--------------------|----------------------|---------------------|--------------------------|-----------------------------|--------------------------|
| 2010-2011 | 0            | 0                | 0                      | 0              | 0                  | 0                    | 0                   | 0                        | 0                           | 0                        |
| 2011-2012 | 0            | -1               | -1                     | 0              | 0                  | 0                    | 0                   | 0                        | -30                         | -30                      |
| Average   | 0            | -1               | -1                     | 0              | 0                  | 0                    | 0                   | 0                        | -15                         | -15                      |