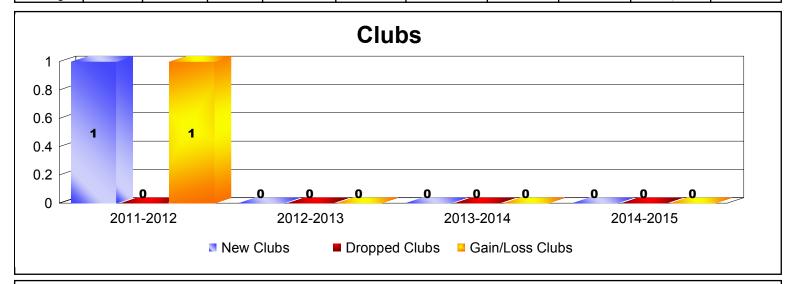

MBR0065 Page 8 of 37 7/22/2015 12:32:23PM

REP OF TAJIKISTAN

As of June 2015 Cumulative

| Year      | New<br>Clubs | Dropped<br>Clubs | Gain/<br>Loss<br>Clubs | New<br>Members | Charter<br>Members | Reinstate<br>Members | Transfer<br>Members | Total<br>Member<br>Added | Total<br>Members<br>Dropped | Gain/<br>Loss<br>Members |
|-----------|--------------|------------------|------------------------|----------------|--------------------|----------------------|---------------------|--------------------------|-----------------------------|--------------------------|
| 2011-2012 | 1            | 0                | 1                      | 0              | 20                 | 0                    | 0                   | 20                       | 0                           | 20                       |
| 2012-2013 | 0            | -1               | -1                     | 0              | 0                  | 0                    | 0                   | 0                        | -20                         | -20                      |
| Average   | 1            | -1               | 0                      | 0              | 10                 | 0                    | 0                   | 10                       | -10                         | 0                        |