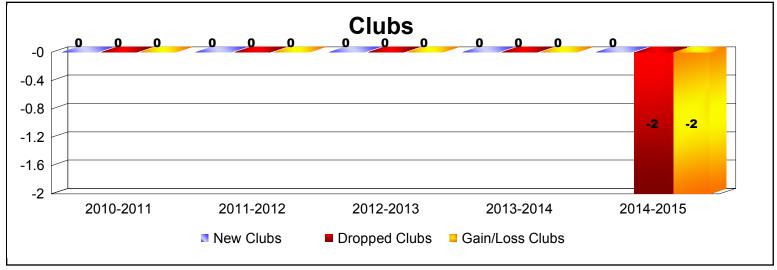

| Year      | New<br>Clubs | Dropped<br>Clubs | Gain/<br>Loss<br>Clubs | New<br>Members | Charter<br>Members | Reinstate<br>Members | Transfer<br>Members | Total<br>Member<br>Added | Total<br>Members<br>Dropped | Gain/<br>Loss<br>Members |
|-----------|--------------|------------------|------------------------|----------------|--------------------|----------------------|---------------------|--------------------------|-----------------------------|--------------------------|
| 2010-2011 | 0            | 0                | 0                      | 6              | 0                  | 0                    | 0                   | 6                        | -11                         | -5                       |
| 2011-2012 | 0            | 0                | 0                      | 4              | 0                  | 0                    | 0                   | 4                        | -4                          | 0                        |
| 2012-2013 | 0            | 0                | 0                      | 1              | 0                  | 0                    | 0                   | 1                        | -3                          | -2                       |
| 2013-2014 | 0            | 0                | 0                      | 2              | 0                  | 0                    | 0                   | 2                        | -5                          | -3                       |
| 2014-2015 | 0            | -2               | -2                     | 0              | 0                  | 0                    | 1                   | 1                        | -26                         | -25                      |
| Average   | 0            | 0                | 0                      | 3              | 0                  | 0                    | 0                   | 3                        | -10                         | -7                       |