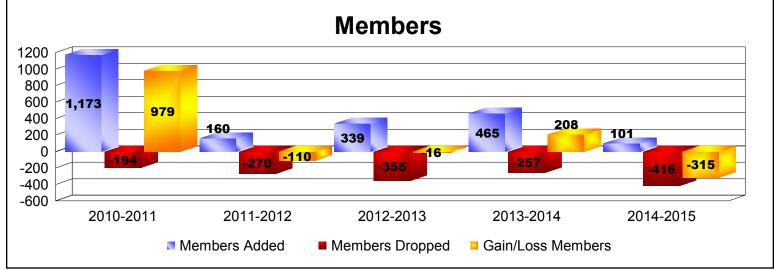

PHILIPPINES As of June 2015 Cumulative

| Year      | New<br>Clubs | Dropped<br>Clubs | Gain/<br>Loss<br>Clubs | New<br>Members | Charter<br>Members | Reinstate<br>Members | Transfer<br>Members | Total<br>Member<br>Added | Total<br>Members<br>Dropped | Gain/<br>Loss<br>Members |
|-----------|--------------|------------------|------------------------|----------------|--------------------|----------------------|---------------------|--------------------------|-----------------------------|--------------------------|
| 2010-2011 | 3            | 0                | 3                      | 1089           | 60                 | 14                   | 10                  | 1173                     | -194                        | 979                      |
| 2011-2012 | 0            | 0                | 0                      | 66             | 0                  | 91                   | 3                   | 160                      | -270                        | -110                     |
| 2012-2013 | 2            | 0                | 2                      | 248            | 44                 | 43                   | 4                   | 339                      | -355                        | -16                      |
| 2013-2014 | 2            | 0                | 2                      | 186            | 77                 | 197                  | 5                   | 465                      | -257                        | 208                      |
| 2014-2015 | 0            | -7               | -7                     | 97             | 0                  | 3                    | 1                   | 101                      | -416                        | -315                     |
| Average   | 1            | -1               | 0                      | 337            | 36                 | 70                   | 5                   | 448                      | -298                        | 149                      |