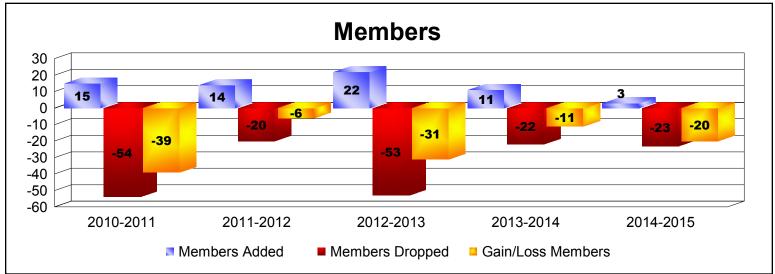

MBR0065 Page 27 of 37 7/22/2015 12:32:23PM

ARMENIA As of June 2015 Cumulative

| Year      | New<br>Clubs | Dropped<br>Clubs | Gain/<br>Loss<br>Clubs | New<br>Members | Charter<br>Members | Reinstate<br>Members | Transfer<br>Members | Total<br>Member<br>Added | Total<br>Members<br>Dropped | Gain/<br>Loss<br>Members |
|-----------|--------------|------------------|------------------------|----------------|--------------------|----------------------|---------------------|--------------------------|-----------------------------|--------------------------|
| 2010-2011 | 0            | -2               | -2                     | 1              | 0                  | 14                   | 0                   | 15                       | -54                         | -39                      |
| 2011-2012 | 0            | 0                | 0                      | 14             | 0                  | 0                    | 0                   | 14                       | -20                         | -6                       |
| 2012-2013 | 0            | -2               | -2                     | 6              | 0                  | 16                   | 0                   | 22                       | -53                         | -31                      |
| 2013-2014 | 0            | 0                | 0                      | 1              | 9                  | 1                    | 0                   | 11                       | -22                         | -11                      |
| 2014-2015 | 0            | -2               | -2                     | 3              | 0                  | 0                    | 0                   | 3                        | -23                         | -20                      |
| Average   | 0            | -1               | -1                     | 5              | 2                  | 6                    | 0                   | 13                       | -34                         | -21                      |