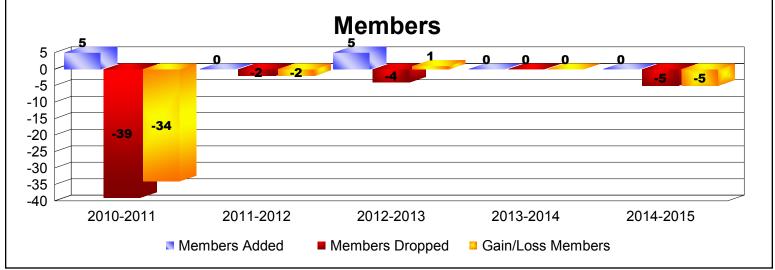

MBR0065 Page 27 of 37 7/22/2015 12:32:23PM

ARMENIA As of June 2015 Cumulative

| Year      | New<br>Clubs | Dropped<br>Clubs | Gain/<br>Loss<br>Clubs | New<br>Members | Charter<br>Members | Reinstate<br>Members | Transfer<br>Members | Total<br>Member<br>Added | Total<br>Members<br>Dropped | Gain/<br>Loss<br>Members |
|-----------|--------------|------------------|------------------------|----------------|--------------------|----------------------|---------------------|--------------------------|-----------------------------|--------------------------|
| 2010-2011 | 0            | -2               | -2                     | 1              | 0                  | 14                   | 0                   | 15                       | -54                         | -39                      |
| 2011-2012 | 0            | 0                | 0                      | 14             | 0                  | 0                    | 0                   | 14                       | -20                         | -6                       |
| 2012-2013 | 0            | -2               | -2                     | 6              | 0                  | 16                   | 0                   | 22                       | -53                         | -31                      |
| 2013-2014 | 0            | 0                | 0                      | 1              | 9                  | 1                    | 0                   | 11                       | -22                         | -11                      |
| 2014-2015 | 0            | -2               | -2                     | 3              | 0                  | 0                    | 0                   | 3                        | -23                         | -20                      |
| Average   | 0            | -1               | -1                     | 5              | 2                  | 6                    | 0                   | 13                       | -34                         | -21                      |