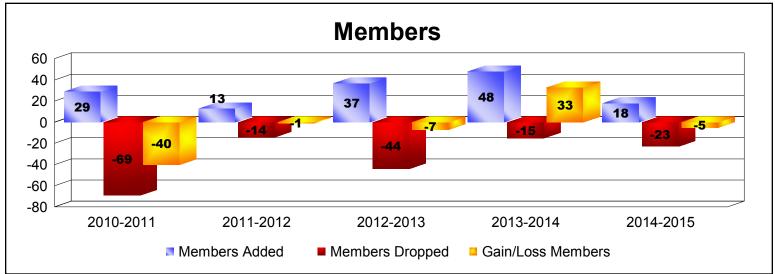

MBR0065 Page 28 of 37 7/22/2015 12:32:23PM

MONGOLIA As of June 2015 Cumulative

| Year      | New<br>Clubs | Dropped<br>Clubs | Gain/<br>Loss<br>Clubs | New<br>Members | Charter<br>Members | Reinstate<br>Members | Transfer<br>Members | Total<br>Member<br>Added | Total<br>Members<br>Dropped | Gain/<br>Loss<br>Members |
|-----------|--------------|------------------|------------------------|----------------|--------------------|----------------------|---------------------|--------------------------|-----------------------------|--------------------------|
| 2010-2011 | 1            | -3               | -2                     | 9              | 20                 | 0                    | 0                   | 29                       | -69                         | -40                      |
| 2011-2012 | 0            | 0                | 0                      | 12             | 1                  | 0                    | 0                   | 13                       | -14                         | -1                       |
| 2012-2013 | 0            | 0                | 0                      | 12             | 0                  | 25                   | 0                   | 37                       | -44                         | -7                       |
| 2013-2014 | 2            | -1               | 1                      | 7              | 40                 | 0                    | 1                   | 48                       | -15                         | 33                       |
| 2014-2015 | 0            | 0                | 0                      | 17             | 0                  | 0                    | 1                   | 18                       | -23                         | -5                       |
| Average   | 1            | -1               | 0                      | 11             | 12                 | 5                    | 0                   | 29                       | -33                         | -4                       |