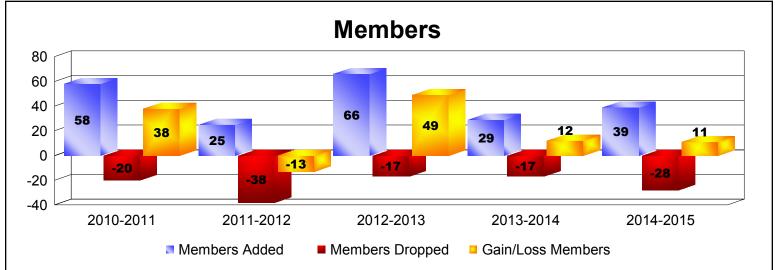

MBR0065 Page 29 of 37 7/22/2015 12:32:23PM

| Year      | New<br>Clubs | Dropped<br>Clubs | Gain/<br>Loss<br>Clubs | New<br>Members | Charter<br>Members | Reinstate<br>Members | Transfer<br>Members | Total<br>Member<br>Added | Total<br>Members<br>Dropped | Gain/<br>Loss<br>Members |
|-----------|--------------|------------------|------------------------|----------------|--------------------|----------------------|---------------------|--------------------------|-----------------------------|--------------------------|
| 2013-2014 | 1            | 0                | 1                      | 0              | 23                 | 0                    | 0                   | 23                       | 0                           | 23                       |
| 2014-2015 | 0            | 0                | 0                      | 1              | 0                  | 0                    | 0                   | 1                        | -18                         | -17                      |
| Average   | 1            | 0                | 1                      | 1              | 12                 | 0                    | 0                   | 12                       | -9                          | 3                        |