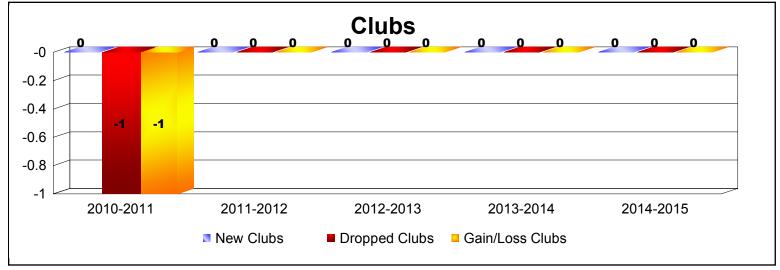

REP OF THE SUDAN

As of June 2015 Cumulative

| Year      | New<br>Clubs | Dropped<br>Clubs | Gain/<br>Loss<br>Clubs | New<br>Members | Charter<br>Members | Reinstate<br>Members | Transfer<br>Members | Total<br>Member<br>Added | Total<br>Members<br>Dropped | Gain/<br>Loss<br>Members |
|-----------|--------------|------------------|------------------------|----------------|--------------------|----------------------|---------------------|--------------------------|-----------------------------|--------------------------|
| 2010-2011 | 0            | -1               | -1                     | 0              | 0                  | 0                    | 0                   | 0                        | -17                         | -17                      |
| Average   | 0            | -1               | -1                     | 0              | 0                  | 0                    | 0                   | 0                        | -17                         | -17                      |