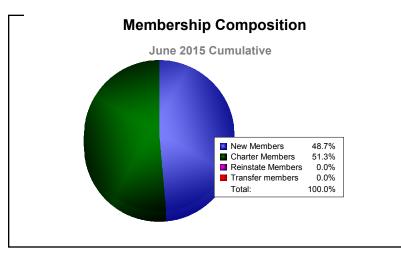

MBR0065 Page 29 of 37 7/22/2015 12:32:23PM

| Year      | New<br>Clubs | Dropped<br>Clubs | Gain/<br>Loss<br>Clubs | New<br>Members | Charter<br>Members | Reinstate<br>Members | Transfer<br>Members | Total<br>Member<br>Added | Total<br>Members<br>Dropped | Gain/<br>Loss<br>Members |
|-----------|--------------|------------------|------------------------|----------------|--------------------|----------------------|---------------------|--------------------------|-----------------------------|--------------------------|
| 2013-2014 | 1            | 0                | 1                      | 0              | 23                 | 0                    | 0                   | 23                       | 0                           | 23                       |
| 2014-2015 | 0            | 0                | 0                      | 1              | 0                  | 0                    | 0                   | 1                        | -18                         | -17                      |
| Average   | 1            | 0                | 1                      | 1              | 12                 | 0                    | 0                   | 12                       | -9                          | 3                        |