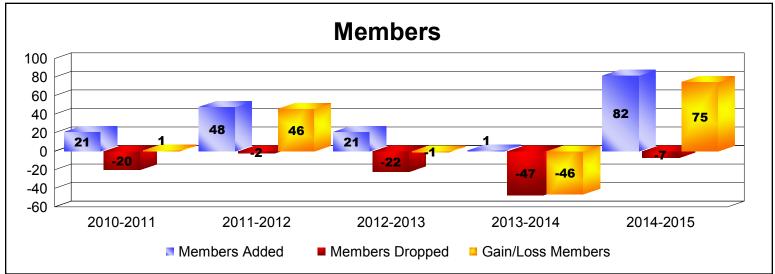

MBR0065 Page 11 of 37 7/22/2015 12:32:23PM

ALBANIA As of June 2015 Cumulative

| Year      | New<br>Clubs | Dropped<br>Clubs | Gain/<br>Loss<br>Clubs | New<br>Members | Charter<br>Members | Reinstate<br>Members | Transfer<br>Members | Total<br>Member<br>Added | Total<br>Members<br>Dropped | Gain/<br>Loss<br>Members |
|-----------|--------------|------------------|------------------------|----------------|--------------------|----------------------|---------------------|--------------------------|-----------------------------|--------------------------|
| 2010-2011 | 1            | -1               | 0                      | 0              | 21                 | 0                    | 0                   | 21                       | -20                         | 1                        |
| 2011-2012 | 2            | 0                | 2                      | 0              | 48                 | 0                    | 0                   | 48                       | -2                          | 46                       |
| 2012-2013 | 1            | -1               | 0                      | 0              | 21                 | 0                    | 0                   | 21                       | -22                         | -1                       |
| 2013-2014 | 0            | -2               | -2                     | 1              | 0                  | 0                    | 0                   | 1                        | -47                         | -46                      |
| 2014-2015 | 2            | 0                | 2                      | 38             | 44                 | 0                    | 0                   | 82                       | -7                          | 75                       |
| Average   | 1            | -1               | 0                      | 8              | 27                 | 0                    | 0                   | 35                       | -20                         | 15                       |