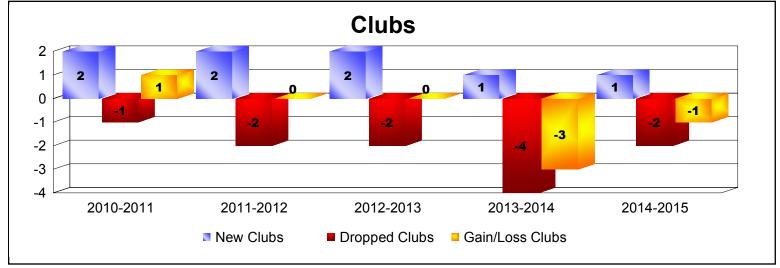

MBR0065 Page 24 of 37 7/22/2015 12:32:23PM

NEW CALEDONIA

As of June 2015 Cumulative

| Year      | New<br>Clubs | Dropped<br>Clubs | Gain/<br>Loss<br>Clubs | New<br>Members | Charter<br>Members | Reinstate<br>Members | Transfer<br>Members | Total<br>Member<br>Added | Total<br>Members<br>Dropped | Gain/<br>Loss<br>Members |
|-----------|--------------|------------------|------------------------|----------------|--------------------|----------------------|---------------------|--------------------------|-----------------------------|--------------------------|
| 2010-2011 | 0            | 0                | 0                      | 13             | 0                  | 0                    | 0                   | 13                       | -40                         | -27                      |
| 2011-2012 | 0            | 0                | 0                      | 10             | 0                  | 3                    | 1                   | 14                       | -14                         | 0                        |
| 2012-2013 | 0            | -1               | -1                     | 24             | 1                  | 0                    | 0                   | 25                       | -37                         | -12                      |
| 2013-2014 | 0            | 0                | 0                      | 22             | 0                  | 9                    | 2                   | 33                       | -18                         | 15                       |
| 2014-2015 | 0            | 0                | 0                      | 11             | 0                  | 0                    | 2                   | 13                       | -20                         | -7                       |
| Average   | 0            | 0                | 0                      | 16             | 0                  | 2                    | 1                   | 20                       | -26                         | -6                       |