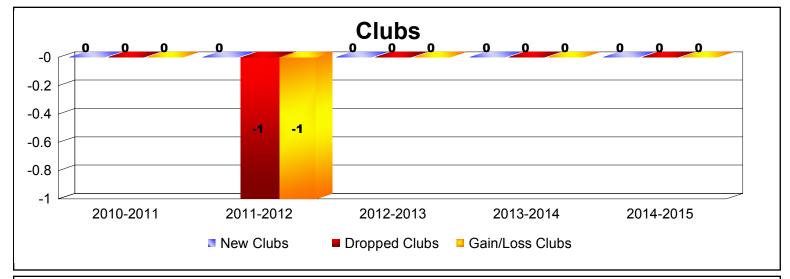

BAHRAIN As of June 2015 Cumulative

| Year      | New<br>Clubs | Dropped<br>Clubs | Gain/<br>Loss<br>Clubs | New<br>Members | Charter<br>Members | Reinstate<br>Members | Transfer<br>Members | Total<br>Member<br>Added | Total<br>Members<br>Dropped | Gain/<br>Loss<br>Members |
|-----------|--------------|------------------|------------------------|----------------|--------------------|----------------------|---------------------|--------------------------|-----------------------------|--------------------------|
| 2010-2011 | 0            | 0                | 0                      | 8              | 0                  | 1                    | 0                   | 9                        | -16                         | -7                       |
| 2011-2012 | 0            | -1               | -1                     | 0              | 0                  | 0                    | 0                   | 0                        | -25                         | -25                      |
| 2012-2013 | 0            | 0                | 0                      | 10             | 0                  | 0                    | 0                   | 10                       | -5                          | 5                        |
| 2013-2014 | 0            | 0                | 0                      | 26             | 0                  | 0                    | 0                   | 26                       | 0                           | 26                       |
| 2014-2015 | 0            | 0                | 0                      | 2              | 0                  | 0                    | 0                   | 2                        | -2                          | 0                        |
| Average   | 0            | 0                | 0                      | 9              | 0                  | 0                    | 0                   | 9                        | -10                         | 0                        |