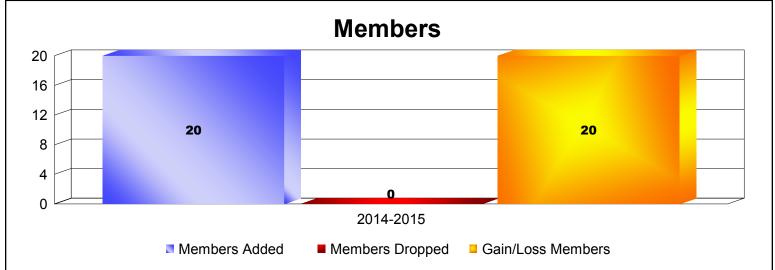

MBR0065 Page 36 of 37 7/22/2015 12:32:23PM

KAZAKHSTAN As of June 2015 Cumulative

| Year      | New<br>Clubs | Dropped<br>Clubs | Gain/<br>Loss<br>Clubs | New<br>Members | Charter<br>Members | Reinstate<br>Members | Transfer<br>Members | Total<br>Member<br>Added | Total<br>Members<br>Dropped | Gain/<br>Loss<br>Members |
|-----------|--------------|------------------|------------------------|----------------|--------------------|----------------------|---------------------|--------------------------|-----------------------------|--------------------------|
| 2014-2015 | 1            | 0                | 1                      | 0              | 20                 | 0                    | 0                   | 20                       | 0                           | 20                       |
| Average   | 1            | 0                | 1                      | 0              | 20                 | 0                    | 0                   | 20                       | 0                           | 20                       |