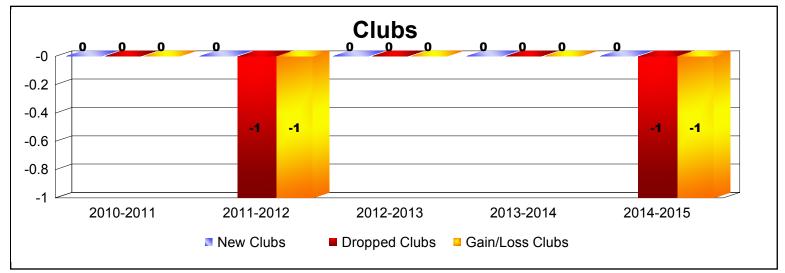

MBR0065 Page 11 of 37 7/22/2015 12:32:23PM

ALBANIA As of June 2015 Cumulative

| Year      | New<br>Clubs | Dropped<br>Clubs | Gain/<br>Loss<br>Clubs | New<br>Members | Charter<br>Members | Reinstate<br>Members | Transfer<br>Members | Total<br>Member<br>Added | Total<br>Members<br>Dropped | Gain/<br>Loss<br>Members |
|-----------|--------------|------------------|------------------------|----------------|--------------------|----------------------|---------------------|--------------------------|-----------------------------|--------------------------|
| 2010-2011 | 1            | -1               | 0                      | 0              | 21                 | 0                    | 0                   | 21                       | -20                         | 1                        |
| 2011-2012 | 2            | 0                | 2                      | 0              | 48                 | 0                    | 0                   | 48                       | -2                          | 46                       |
| 2012-2013 | 1            | -1               | 0                      | 0              | 21                 | 0                    | 0                   | 21                       | -22                         | -1                       |
| 2013-2014 | 0            | -2               | -2                     | 1              | 0                  | 0                    | 0                   | 1                        | -47                         | -46                      |
| 2014-2015 | 2            | 0                | 2                      | 38             | 44                 | 0                    | 0                   | 82                       | -7                          | 75                       |
| Average   | 1            | -1               | 0                      | 8              | 27                 | 0                    | 0                   | 35                       | -20                         | 15                       |