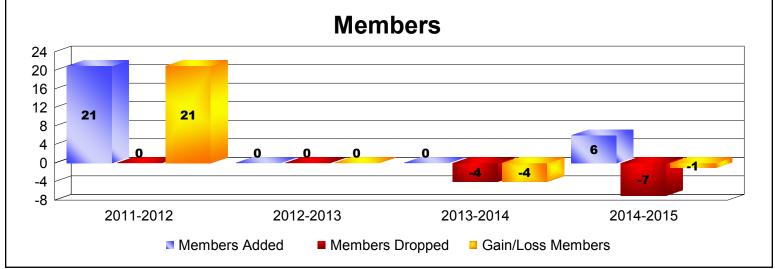

MBR0065 Page 10 of 37 7/22/2015 12:32:23PM

| Year      | New<br>Clubs | Dropped<br>Clubs | Gain/<br>Loss<br>Clubs | New<br>Members | Charter<br>Members | Reinstate<br>Members | Transfer<br>Members | Total<br>Member<br>Added | Total<br>Members<br>Dropped | Gain/<br>Loss<br>Members |
|-----------|--------------|------------------|------------------------|----------------|--------------------|----------------------|---------------------|--------------------------|-----------------------------|--------------------------|
| 2011-2012 | 1            | 0                | 1                      | 0              | 21                 | 0                    | 0                   | 21                       | 0                           | 21                       |
| 2012-2013 | 0            | 0                | 0                      | 0              | 0                  | 0                    | 0                   | 0                        | 0                           | 0                        |
| 2013-2014 | 0            | 0                | 0                      | 0              | 0                  | 0                    | 0                   | 0                        | -4                          | -4                       |
| 2014-2015 | 0            | 0                | 0                      | 6              | 0                  | 0                    | 0                   | 6                        | -7                          | -1                       |
| Average   | 0            | 0                | 0                      | 2              | 5                  | 0                    | 0                   | 7                        | -3                          | 4                        |