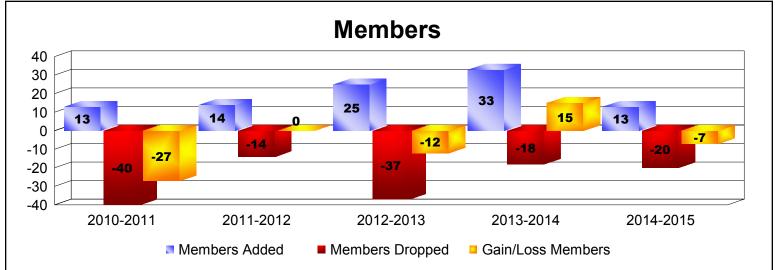

MBR0065 Page 24 of 37 7/22/2015 12:32:23PM

NEW CALEDONIA

As of June 2015 Cumulative

| Year      | New<br>Clubs | Dropped<br>Clubs | Gain/<br>Loss<br>Clubs | New<br>Members | Charter<br>Members | Reinstate<br>Members | Transfer<br>Members | Total<br>Member<br>Added | Total<br>Members<br>Dropped | Gain/<br>Loss<br>Members |
|-----------|--------------|------------------|------------------------|----------------|--------------------|----------------------|---------------------|--------------------------|-----------------------------|--------------------------|
| 2010-2011 | 0            | 0                | 0                      | 13             | 0                  | 0                    | 0                   | 13                       | -40                         | -27                      |
| 2011-2012 | 0            | 0                | 0                      | 10             | 0                  | 3                    | 1                   | 14                       | -14                         | 0                        |
| 2012-2013 | 0            | -1               | -1                     | 24             | 1                  | 0                    | 0                   | 25                       | -37                         | -12                      |
| 2013-2014 | 0            | 0                | 0                      | 22             | 0                  | 9                    | 2                   | 33                       | -18                         | 15                       |
| 2014-2015 | 0            | 0                | 0                      | 11             | 0                  | 0                    | 2                   | 13                       | -20                         | -7                       |
| Average   | 0            | 0                | 0                      | 16             | 0                  | 2                    | 1                   | 20                       | -26                         | -6                       |