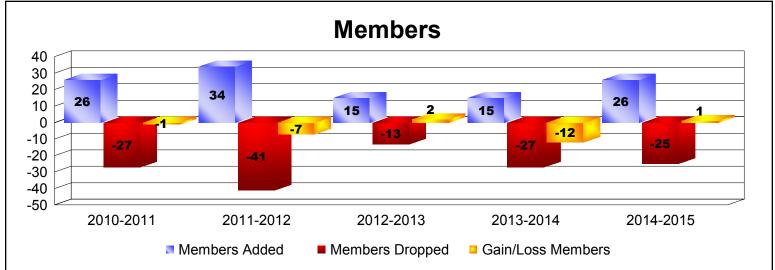

MBR0065 Page 22 of 37 7/22/2015 12:32:23PM

BELIZE C.A. As of June 2015 Cumulative

| Year      | New<br>Clubs | Dropped<br>Clubs | Gain/<br>Loss<br>Clubs | New<br>Members | Charter<br>Members | Reinstate<br>Members | Transfer<br>Members | Total<br>Member<br>Added | Total<br>Members<br>Dropped | Gain/<br>Loss<br>Members |
|-----------|--------------|------------------|------------------------|----------------|--------------------|----------------------|---------------------|--------------------------|-----------------------------|--------------------------|
| 2010-2011 | 0            | -1               | -1                     | 25             | 0                  | 1                    | 0                   | 26                       | -27                         | -1                       |
| 2011-2012 | 0            | 0                | 0                      | 12             | 0                  | 22                   | 0                   | 34                       | -41                         | -7                       |
| 2012-2013 | 0            | 0                | 0                      | 12             | 0                  | 3                    | 0                   | 15                       | -13                         | 2                        |
| 2013-2014 | 0            | 0                | 0                      | 11             | 0                  | 2                    | 2                   | 15                       | -27                         | -12                      |
| 2014-2015 | 0            | 0                | 0                      | 8              | 1                  | 16                   | 1                   | 26                       | -25                         | 1                        |
| Average   | 0            | 0                | 0                      | 14             | 0                  | 9                    | 1                   | 23                       | -27                         | -3                       |