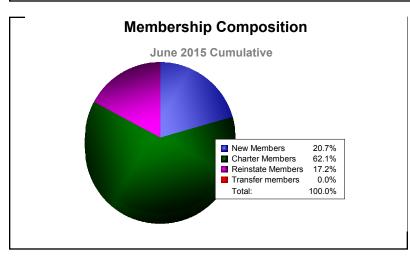

| -21                         | 10                       |
| 2013-2014 | 0            | -2               | -2                     | 4              | 0                  | 0                    | 0                   | 4                        | -48                         | -44                      |
| 2014-2015 | 0            | -1               | -1                     | 6              | 18                 | 5                    | 0                   | 29                       | -19                         | 10                       |
| Average   | 0            | -1               | -1                     | 6              | 4                  | 6                    | 1                   | 16                       | -26                         | -10                      |









MBR0065 Page 13 of 37 7/22/2015 12:32:23PM

| Year      | New<br>Clubs | Dropped<br>Clubs | Gain/<br>Loss<br>Clubs | New<br>Members | Charter<br>Members | Reinstate<br>Members | Transfer<br>Members | Total<br>Member<br>Added | Total<br>Members<br>Dropped | Gain/<br>Loss<br>Members |
|-----------|--------------|------------------|------------------------|----------------|--------------------|----------------------|---------------------|--------------------------|-----------------------------|--------------------------|
| 2010-2011 | 0            | 0                | 0                      | 0              | 0                  | 0                    | 0                   | 0                        | -10                         | -10                      |
| 2011-2012 | 2            | 0