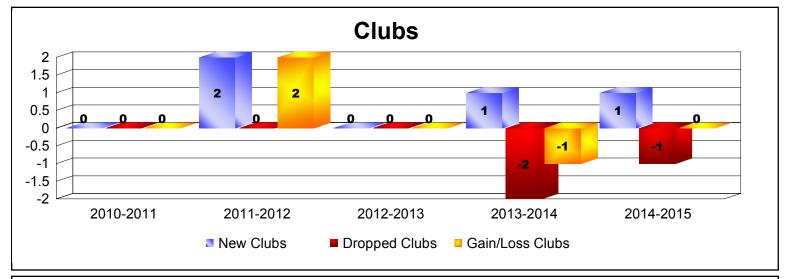

MBR0065 Page 13 of 37 7/22/2015 12:32:23PM

| Year      | New<br>Clubs | Dropped<br>Clubs | Gain/<br>Loss<br>Clubs | New<br>Members | Charter<br>Members | Reinstate<br>Members | Transfer<br>Members | Total<br>Member<br>Added | Total<br>Members<br>Dropped | Gain/<br>Loss<br>Members |
|-----------|--------------|------------------|------------------------|----------------|--------------------|----------------------|---------------------|--------------------------|-----------------------------|--------------------------|
| 2010-2011 | 0            | 0                | 0                      | 0              | 0                  | 0                    | 0                   | 0                        | -10                         | -10                      |
| 2011-2012 | 2            | 0                | 2                      | 3              | 39                 | 0                    | 6                   | 48                       | -10                         | 38                       |
| 2012-2013 | 0            | 0                | 0                      | 0              | 0                  | 0                    | 0                   | 0                        | 0                           | 0                        |
| 2013-2014 | 1            | -2               | -1                     | 0              | 20                 | 0                    | 0                   | 20                       | -36                         | -16                      |
| 2014-2015 | 1            | -1               | 0                      | 19             | 24                 | 0                    | 0                   | 43                       | -34                         | 9                        |
| Average   | 1            | -1               | 0                      | 4              | 17                 | 0                    | 1                   | 22                       | -18                         | 4                        |