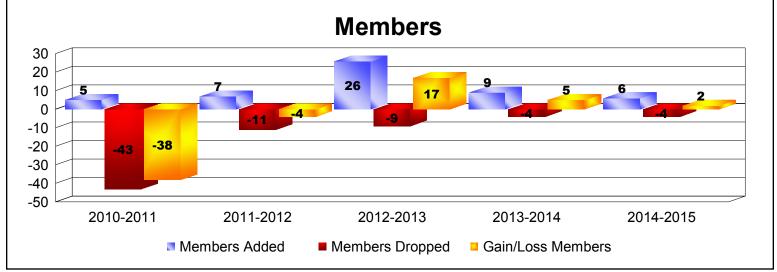

| Year      | New<br>Clubs | Dropped<br>Clubs | Gain/<br>Loss<br>Clubs | New<br>Members | Charter<br>Members | Reinstate<br>Members | Transfer<br>Members | Total<br>Member<br>Added | Total<br>Members<br>Dropped | Gain/<br>Loss<br>Members |
|-----------|--------------|------------------|------------------------|----------------|--------------------|----------------------|---------------------|--------------------------|-----------------------------|--------------------------|
| 2010-2011 | 0            | -2               | -2                     | 5              | 0                  | 0                    | 0                   | 5                        | -43                         | -38                      |
| 2011-2012 | 0            | 0                | 0                      | 7              | 0                  | 0                    | 0                   | 7                        | -11                         | -4                       |
| 2012-2013 | 1            | 0                | 1                      | 4              | 22                 | 0                    | 0                   | 26                       | -9                          | 17                       |
| 2013-2014 | 0            | 0                | 0                      | 9              | 0                  | 0                    | 0                   | 9                        | -4                          | 5                        |
| 2014-2015 | 0            | 0                | 0                      | 6              | 0                  | 0                    | 0                   | 6                        | -4                          | 2                        |
| Average   | 0            | 0                | 0                      | 6              | 4                  | 0                    | 0                   | 11                       | -14                         | -4                       |