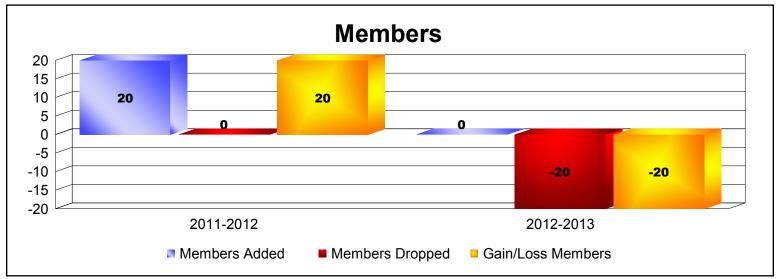

MBR0065 Page 8 of 37 7/22/2015 12:32:23PM

REP OF TAJIKISTAN

As of June 2015 Cumulative

| Year      | New<br>Clubs | Dropped<br>Clubs | Gain/<br>Loss<br>Clubs | New<br>Members | Charter<br>Members | Reinstate<br>Members | Transfer<br>Members | Total<br>Member<br>Added | Total<br>Members<br>Dropped | Gain/<br>Loss<br>Members |
|-----------|--------------|------------------|------------------------|----------------|--------------------|----------------------|---------------------|--------------------------|-----------------------------|--------------------------|
| 2011-2012 | 1            | 0                | 1                      | 0              | 20                 | 0                    | 0                   | 20                       | 0                           | 20                       |
| 2012-2013 | 0            | -1               | -1                     | 0              | 0                  | 0                    | 0                   | 0                        | -20                         | -20                      |
| Average   | 1            | -1               | 0                      | 0              | 10                 | 0                    | 0                   | 10                       | -10                         | 0                        |