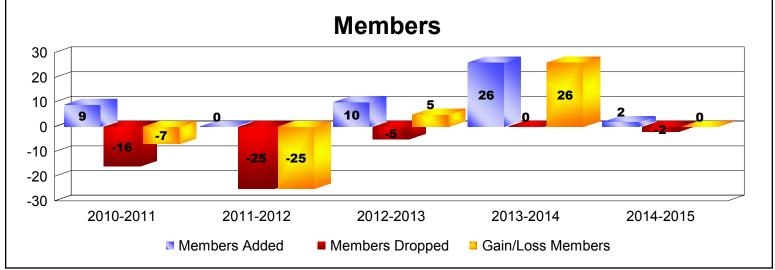

BAHRAIN As of June 2015 Cumulative

| Year      | New<br>Clubs | Dropped<br>Clubs | Gain/<br>Loss<br>Clubs | New<br>Members | Charter<br>Members | Reinstate<br>Members | Transfer<br>Members | Total<br>Member<br>Added | Total<br>Members<br>Dropped | Gain/<br>Loss<br>Members |
|-----------|--------------|------------------|------------------------|----------------|--------------------|----------------------|---------------------|--------------------------|-----------------------------|--------------------------|
| 2010-2011 | 0            | 0                | 0                      | 8              | 0                  | 1                    | 0                   | 9                        | -16                         | -7                       |
| 2011-2012 | 0            | -1               | -1                     | 0              | 0                  | 0                    | 0                   | 0                        | -25                         | -25                      |
| 2012-2013 | 0            | 0                | 0                      | 10             | 0                  | 0                    | 0                   | 10                       | -5                          | 5                        |
| 2013-2014 | 0            | 0                | 0                      | 26             | 0                  | 0                    | 0                   | 26                       | 0                           | 26                       |
| 2014-2015 | 0            | 0                | 0                      | 2              | 0                  | 0                    | 0                   | 2                        | -2                          | 0                        |
| Average   | 0            | 0                | 0                      | 9              | 0                  | 0                    | 0                   | 9                        | -10                         | 0                        |