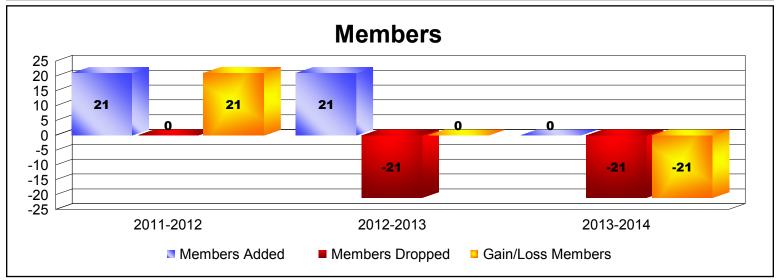

MBR0065 Page 35 of 37 7/22/2015 12:32:23PM

SOMALIA As of June 2015 Cumulative

| Year      | New<br>Clubs | Dropped<br>Clubs | Gain/<br>Loss<br>Clubs | New<br>Members | Charter<br>Members | Reinstate<br>Members | Transfer<br>Members | Total<br>Member<br>Added | Total<br>Members<br>Dropped | Gain/<br>Loss<br>Members |
|-----------|--------------|------------------|------------------------|----------------|--------------------|----------------------|---------------------|--------------------------|-----------------------------|--------------------------|
| 2011-2012 | 1            | 0                | 1                      | 0              | 21                 | 0                    | 0                   | 21                       | 0                           | 21                       |
| 2012-2013 | 0            | 0                | 0                      | 0              | 0                  | 21                   | 0                   | 21                       | -21                         | 0                        |
| 2013-2014 | 0            | -1               | -1                     | 0              | 0                  | 0                    | 0                   | 0                        | -21                         | -21                      |
| Average   | 0            | 0                | 0                      | 0              | 7                  | 7                    | 0                   | 14                       | -14                         | 0                        |