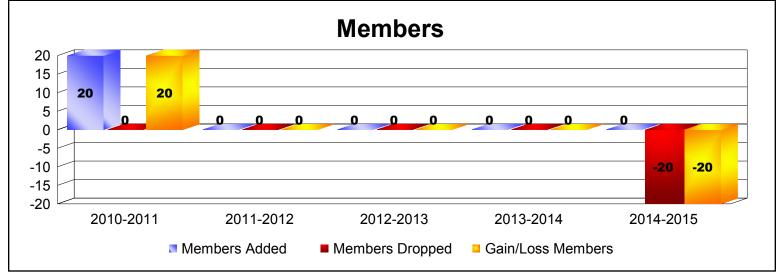

MBR0065 Page 1 of 37 7/22/2015 12:32:23PM

MALTA As of June 2015 Cumulative

| Year      | New<br>Clubs | Dropped<br>Clubs | Gain/<br>Loss<br>Clubs | New<br>Members | Charter<br>Members | Reinstate<br>Members | Transfer<br>Members | Total<br>Member<br>Added | Total<br>Members<br>Dropped | Gain/<br>Loss<br>Members |
|-----------|--------------|------------------|------------------------|----------------|--------------------|----------------------|---------------------|--------------------------|-----------------------------|--------------------------|
| 2010-2011 | 0            | -1               | -1                     | 20             | 0                  | 0                    | 0                   | 20                       | -29                         | -9                       |
| 2011-2012 | 0            | 0                | 0                      | 11             | 0                  | 0                    | 1                   | 12                       | -19                         | -7                       |
| 2012-2013 | 0            | 0                | 0                      | 4              | 0                  | 0                    | 1                   | 5                        | -28                         | -23                      |
| 2013-2014 | 0            | -1               | -1                     | 8              | 0                  | 0                    | 13                  | 21                       | -32                         | -11                      |
| 2014-2015 | 0            | 0                | 0                      | 6              | 0                  | 0                    | 0                   | 6                        | -7                          | -1                       |
| Average   | 0            | 0                | 0                      | 10             | 0                  | 0                    | 3                   | 13                       | -23                         | -10                      |