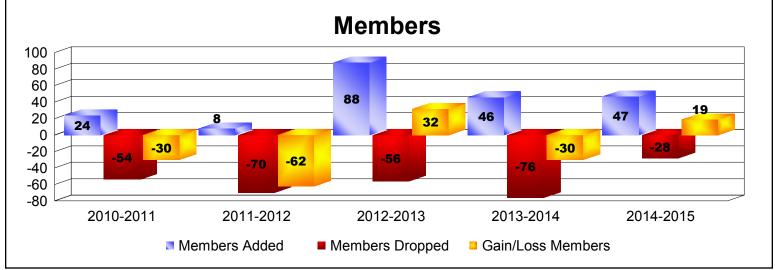

MBR0065 Page 18 of 37 7/22/2015 12:32:23PM

REP OF MOLDOVA

As of June 2015 Cumulative

| Year      | New<br>Clubs | Dropped<br>Clubs | Gain/<br>Loss<br>Clubs | New<br>Members | Charter<br>Members | Reinstate<br>Members | Transfer<br>Members | Total<br>Member<br>Added | Total<br>Members<br>Dropped | Gain/<br>Loss<br>Members |
|-----------|--------------|------------------|------------------------|----------------|--------------------|----------------------|---------------------|--------------------------|-----------------------------|--------------------------|
| 2010-2011 | 1            | -2               | -1                     | 4              | 20                 | 0                    | 0                   | 24                       | -54                         | -30                      |
| 2011-2012 | 0            | -2               | -2                     | 8              | 0                  | 0                    | 0                   | 8                        | -70                         | -62                      |
| 2012-2013 | 3            | -2               | 1                      | 13             | 65                 | 9                    | 1                   | 88                       | -56                         | 32                       |
| 2013-2014 | 0            | -2               | -2                     | 18             | 6                  | 22                   | 0                   | 46                       | -76                         | -30                      |
| 2014-2015 | 1            | -1               | 0                      | 11             | 25                 | 11                   | 0                   | 47                       | -28                         | 19                       |
| Average   | 1            | -2               | -1                     | 11             | 23                 | 8                    | 0                   | 43                       | -57                         | -14                      |