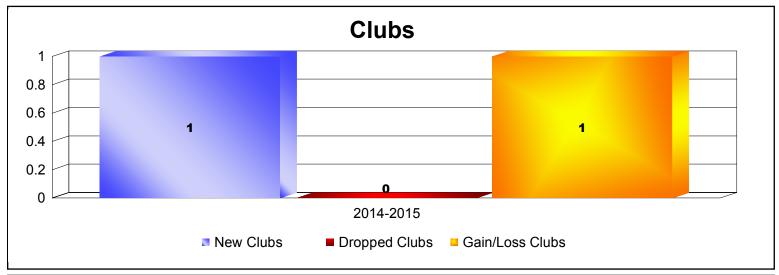

MBR0065 Page 36 of 37 7/22/2015 12:32:23PM

KAZAKHSTAN As of June 2015 Cumulative

| Year      | New<br>Clubs | Dropped<br>Clubs | Gain/<br>Loss<br>Clubs | New<br>Members | Charter<br>Members | Reinstate<br>Members | Transfer<br>Members | Total<br>Member<br>Added | Total<br>Members<br>Dropped | Gain/<br>Loss<br>Members |
|-----------|--------------|------------------|------------------------|----------------|--------------------|----------------------|---------------------|--------------------------|-----------------------------|--------------------------|
| 2014-2015 | 1            | 0                | 1                      | 0              | 20                 | 0                    | 0                   | 20                       | 0                           | 20                       |
| Average   | 1            | 0                | 1                      | 0              | 20                 | 0                    | 0                   | 20                       | 0                           | 20                       |