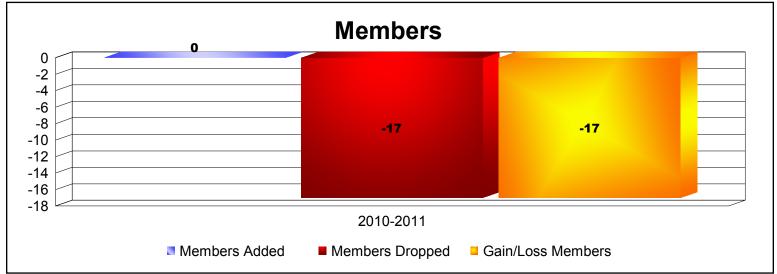

REP OF THE SUDAN

As of June 2015 Cumulative

| Year      | New<br>Clubs | Dropped<br>Clubs | Gain/<br>Loss<br>Clubs | New<br>Members | Charter<br>Members | Reinstate<br>Members | Transfer<br>Members | Total<br>Member<br>Added | Total<br>Members<br>Dropped | Gain/<br>Loss<br>Members |
|-----------|--------------|------------------|------------------------|----------------|--------------------|----------------------|---------------------|--------------------------|-----------------------------|--------------------------|
| 2010-2011 | 0            | -1               | -1                     | 0              | 0                  | 0                    | 0                   | 0                        | -17                         | -17                      |
| Average   | 0            | -1               | -1                     | 0              | 0                  | 0                    | 0                   | 0                        | -17                         | -17                      |