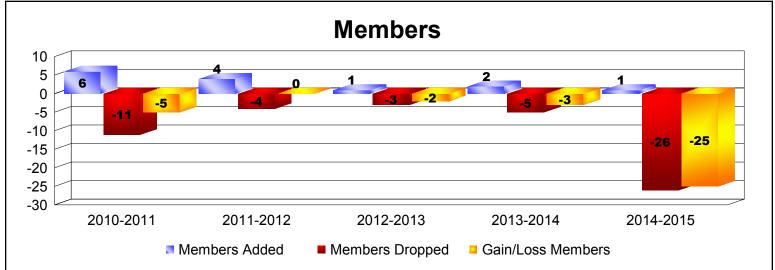

| Year      | New<br>Clubs | Dropped<br>Clubs | Gain/<br>Loss<br>Clubs | New<br>Members | Charter<br>Members | Reinstate<br>Members | Transfer<br>Members | Total<br>Member<br>Added | Total<br>Members<br>Dropped | Gain/<br>Loss<br>Members |
|-----------|--------------|------------------|------------------------|----------------|--------------------|----------------------|---------------------|--------------------------|-----------------------------|--------------------------|
| 2010-2011 | 0            | 0                | 0                      | 6              | 0                  | 0                    | 0                   | 6                        | -11                         | -5                       |
| 2011-2012 | 0            | 0                | 0                      | 4              | 0                  | 0                    | 0                   | 4                        | -4                          | 0                        |
| 2012-2013 | 0            | 0                | 0                      | 1              | 0                  | 0                    | 0                   | 1                        | -3                          | -2                       |
| 2013-2014 | 0            | 0                | 0                      | 2              | 0                  | 0                    | 0                   | 2                        | -5                          | -3                       |
| 2014-2015 | 0            | -2               | -2                     | 0              | 0                  | 0                    | 1                   | 1                        | -26                         | -25                      |
| Average   | 0            | 0                | 0                      | 3              | 0                  | 0                    | 0                   | 3                        | -10                         | -7                       |