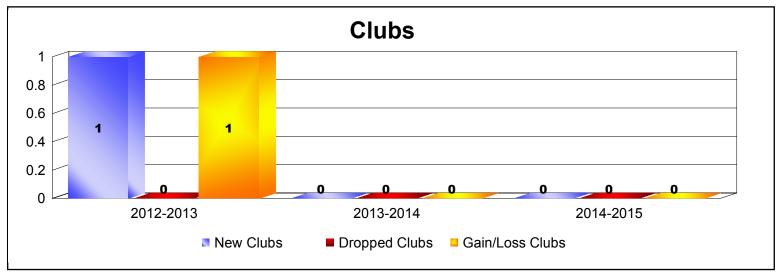

| 0                           | 25                       |
| 2013-2014 | 0            | 0                | 0                      | 1              | 16                 | 0                    | 0                   | 17                       | -17                         | 0                        |
| 2014-2015 | 0            | 0                | 0                      | 2              | 0                  | 0                    | 0                   | 2                        | -4                          | -2                       |
| Average   | 0            | 0                | 0                      | 1              | 14                 | 0                    | 0                   | 15                       | -7                          | 8                        |









MBR0065 Page 34 of 37 7/22/2015 12:32:23PM

| Year      | New<br>Clubs | Dropped<br>Clubs | Gain/<br>Loss<br>Clubs | New<br>Members | Charter<br>Members | Reinstate<br>Members | Transfer<br>Members | Total<br>Member<br>Added | Total<br>Members<br>Dropped | Gain/<br>Loss<br>Members |
|-----------|--------------|------------------|------------------------|----------------|--------------------|----------------------|---------------------|--------------------------|-----------------------------|--------------------------|
| 2010-2011 | 0            | -1               | -1                     | 0              | 0                  | 4                    | 0                   | 4                        | -8                          | -4                       |
| Average   | 0            |