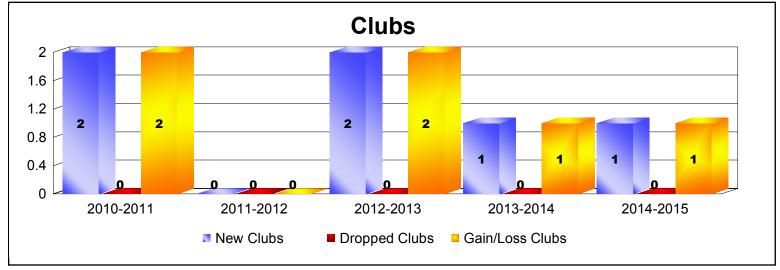

MBR0065 Page 29 of 37 7/22/2015 12:32:23PM

| Year      | New<br>Clubs | Dropped<br>Clubs | Gain/<br>Loss<br>Clubs | New<br>Members | Charter<br>Members | Reinstate<br>Members | Transfer<br>Members | Total<br>Member<br>Added | Total<br>Members<br>Dropped | Gain/<br>Loss<br>Members |
|-----------|--------------|------------------|------------------------|----------------|--------------------|----------------------|---------------------|--------------------------|-----------------------------|--------------------------|
| 2013-2014 | 1            | 0                | 1                      | 0              | 23                 | 0                    | 0                   | 23                       | 0                           | 23                       |
| 2014-2015 | 0            | 0                | 0                      | 1              | 0                  | 0                    | 0                   | 1                        | -18                         | -17                      |
| Average   | 1            | 0                | 1                      | 1              | 12                 | 0                    | 0                   | 12                       | -9                          | 3                        |