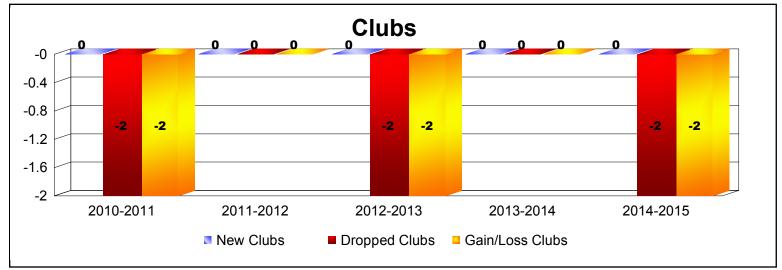

| Year      | New<br>Clubs | Dropped<br>Clubs | Gain/<br>Loss<br>Clubs | New<br>Members | Charter<br>Members | Reinstate<br>Members | Transfer<br>Members | Total<br>Member<br>Added | Total<br>Members<br>Dropped | Gain/<br>Loss<br>Members |
|-----------|--------------|------------------|------------------------|----------------|--------------------|----------------------|---------------------|--------------------------|-----------------------------|--------------------------|
| 2010-2011 | 0            | 0                | 0                      | 6              | 0                  | 0                    | 0                   | 6                        | -11                         | -5                       |
| 2011-2012 | 0            | 0                | 0                      | 4              | 0                  | 0                    | 0                   | 4                        | -4                          | 0                        |
| 2012-2013 | 0            | 0                | 0                      | 1              | 0                  | 0                    | 0                   | 1                        | -3                          | -2                       |
| 2013-2014 | 0            | 0                | 0                      | 2              | 0                  | 0                    | 0                   | 2                        | -5                          | -3                       |
| 2014-2015 | 0            | -2               | -2                     | 0              | 0                  | 0                    | 1                   | 1                        | -26                         | -25                      |
| Average   | 0            | 0                | 0                      | 3              | 0                  | 0                    | 0                   | 3                        | -10                         | -7                       |