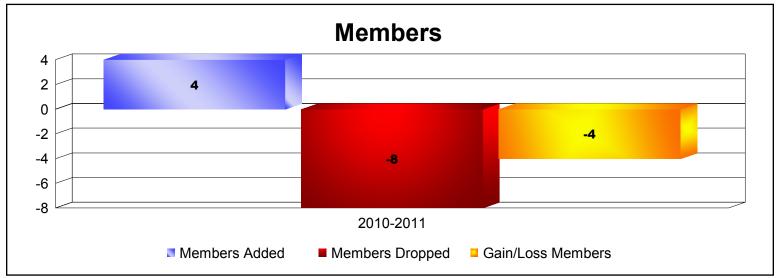

| Year      | New<br>Clubs | Dropped<br>Clubs | Gain/<br>Loss<br>Clubs | New<br>Members | Charter<br>Members | Reinstate<br>Members | Transfer<br>Members | Total<br>Member<br>Added | Total<br>Members<br>Dropped | Gain/<br>Loss<br>Members |
|-----------|--------------|------------------|------------------------|----------------|--------------------|----------------------|---------------------|--------------------------|-----------------------------|--------------------------|
| 2010-2011 | 0            | 0                | 0                      | 4              | 0                  | 0                    | 0                   | 4                        | 0                           | 4                        |
| 2011-2012 | 0            | 0                | 0                      | 0              | 0                  | 0                    | 0                   | 0                        | 0                           | 0                        |
| 2012-2013 | 0            | 0                | 0                      | 0              | 0                  | 0                    | 0                   | 0                        | 0                           | 0                        |
| 2013-2014 | 0            | 0                | 0                      | 0              | 0                  | 0                    | 0                   | 0                        | 0                           | 0                        |
| 2014-2015 | 0            | 0                | 0                      | 0              | 0                  | 0                    | 0                   | 0                        | 0                           | 0                        |
| Average   | 0            | 0                | 0                      | 1              | 0                  | 0                    | 0                   | 1                        | 0                           | 1                        |