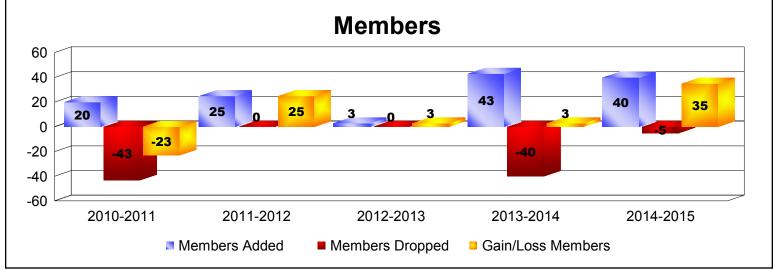

MBR0065 Page 9 of 37 7/22/2015 12:32:23PM

REP OF GEORGIA As of June 2015 Cumulative

| Year      | New<br>Clubs | Dropped<br>Clubs | Gain/<br>Loss<br>Clubs | New<br>Members | Charter<br>Members | Reinstate<br>Members | Transfer<br>Members | Total<br>Member<br>Added | Total<br>Members<br>Dropped | Gain/<br>Loss<br>Members |
|-----------|--------------|------------------|------------------------|----------------|--------------------|----------------------|---------------------|--------------------------|-----------------------------|--------------------------|
| 2010-2011 | 1            | -2               | -1                     | 0              | 20                 | 0                    | 0                   | 20                       | -43                         | -23                      |
| 2011-2012 | 1            | 0                | 1                      | 2              | 23                 | 0                    | 0                   | 25                       | 0                           | 25                       |
| 2012-2013 | 0            | 0                | 0                      | 3              | 0                  | 0                    | 0                   | 3                        | 0                           | 3                        |
| 2013-2014 | 2            | -1               | 1                      | 1              | 42                 | 0                    | 0                   | 43                       | -40                         | 3                        |
| 2014-2015 | 2            | 0                | 2                      | 0              | 40                 | 0                    | 0                   | 40                       | -5                          | 35                       |
| Average   | 1            | -1               | 1                      | 1              | 25                 | 0                    | 0                   | 26                       | -18                         | 9                        |