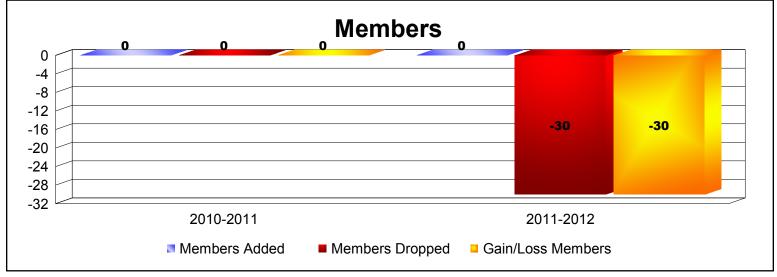

CITY OF PRISHTINA As of June 2015 Cumulative

| Year      | New<br>Clubs | Dropped<br>Clubs | Gain/<br>Loss<br>Clubs | New<br>Members | Charter<br>Members | Reinstate<br>Members | Transfer<br>Members | Total<br>Member<br>Added | Total<br>Members<br>Dropped | Gain/<br>Loss<br>Members |
|-----------|--------------|------------------|------------------------|----------------|--------------------|----------------------|---------------------|--------------------------|-----------------------------|--------------------------|
| 2010-2011 | 0            | 0                | 0                      | 0              | 0                  | 0                    | 0                   | 0                        | 0                           | 0                        |
| 2011-2012 | 0            | -1               | -1                     | 0              | 0                  | 0                    | 0                   | 0                        | -30                         | -30                      |
| Average   | 0            | -1               | -1                     | 0              | 0                  | 0                    | 0                   | 0                        | -15                         | -15                      |