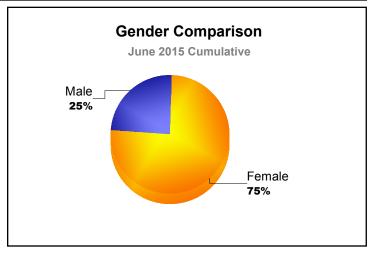

MBR0065 Page 18 of 37 7/22/2015 12:32:23PM

REP OF MOLDOVA

As of June 2015 Cumulative

| Year      | New<br>Clubs | Dropped<br>Clubs | Gain/<br>Loss<br>Clubs | New<br>Members | Charter<br>Members | Reinstate<br>Members | Transfer<br>Members | Total<br>Member<br>Added | Total<br>Members<br>Dropped | Gain/<br>Loss<br>Members |
|-----------|--------------|------------------|------------------------|----------------|--------------------|----------------------|---------------------|--------------------------|-----------------------------|--------------------------|
| 2010-2011 | 1            | -2               | -1                     | 4              | 20                 | 0                    | 0                   | 24                       | -54                         | -30                      |
| 2011-2012 | 0            | -2               | -2                     | 8              | 0                  | 0                    | 0                   | 8                        | -70                         | -62                      |
| 2012-2013 | 3            | -2               | 1                      | 13             | 65                 | 9                    | 1                   | 88                       | -56                         | 32                       |
| 2013-2014 | 0            | -2               | -2                     | 18             | 6                  | 22                   | 0                   | 46                       | -76                         | -30                      |
| 2014-2015 | 1            | -1               | 0                      | 11             | 25                 | 11                   | 0                   | 47                       | -28                         | 19                       |
| Average   | 1            | -2               | -1                     | 11             | 23                 | 8                    | 0                   | 43                       | -57                         | -14                      |