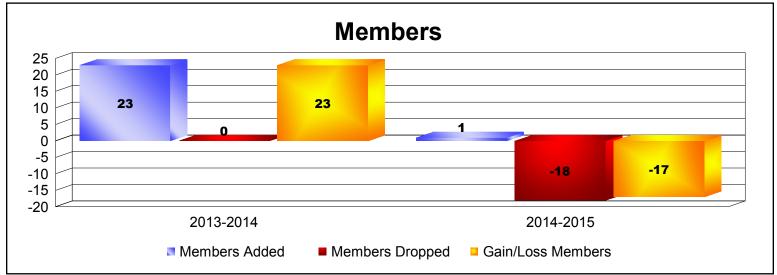

MBR0065 Page 29 of 37 7/22/2015 12:32:23PM

| Year      | New<br>Clubs | Dropped<br>Clubs | Gain/<br>Loss<br>Clubs | New<br>Members | Charter<br>Members | Reinstate<br>Members | Transfer<br>Members | Total<br>Member<br>Added | Total<br>Members<br>Dropped | Gain/<br>Loss<br>Members |
|-----------|--------------|------------------|------------------------|----------------|--------------------|----------------------|---------------------|--------------------------|-----------------------------|--------------------------|
| 2013-2014 | 1            | 0                | 1                      | 0              | 23                 | 0                    | 0                   | 23                       | 0                           | 23                       |
| 2014-2015 | 0            | 0                | 0                      | 1              | 0                  | 0                    | 0                   | 1                        | -18                         | -17                      |
| Average   | 1            | 0                | 1                      | 1              | 12                 | 0                    | 0                   | 12                       | -9                          | 3                        |