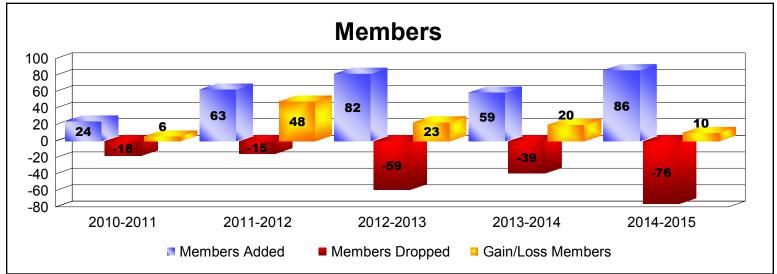

MBR0065 Page 17 of 37 7/22/2015 12:32:23PM

CYPRUS As of June 2015 Cumulative

| Year      | New<br>Clubs | Dropped<br>Clubs | Gain/<br>Loss<br>Clubs | New<br>Members | Charter<br>Members | Reinstate<br>Members | Transfer<br>Members | Total<br>Member<br>Added | Total<br>Members<br>Dropped | Gain/<br>Loss<br>Members |
|-----------|--------------|------------------|------------------------|----------------|--------------------|----------------------|---------------------|--------------------------|-----------------------------|--------------------------|
| 2010-2011 | 0            | 0                | 0                      | 24             | 0                  | 0                    | 0                   | 24                       | -18                         | 6                        |
| 2011-2012 | 1            | 0                | 1                      | 28             | 32                 | 1                    | 2                   | 63                       | -15                         | 48                       |
| 2012-2013 | 1            | 0                | 1                      | 25             | 35                 | 20                   | 2                   | 82                       | -59                         | 23                       |
| 2013-2014 | 0            | 0                | 0                      | 54             | 0                  | 5                    | 0                   | 59                       | -39                         | 20                       |
| 2014-2015 | 1            | -1               | 0                      | 62             | 24                 | 0                    | 0                   | 86                       | -76                         | 10                       |
| Average   | 1            | 0                | 0                      | 39             | 18                 | 5                    | 1                   | 63                       | -41                         | 21                       |