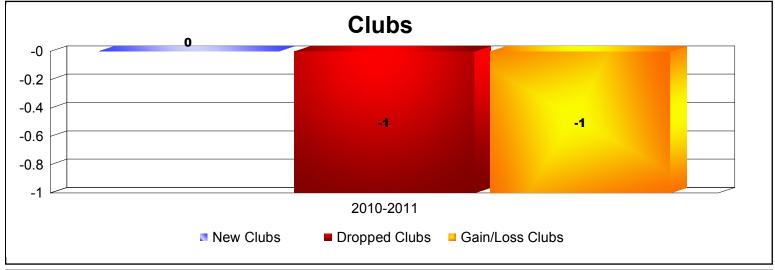

<br>Member<br>Added | Total<br>Members<br>Dropped | Gain/<br>Loss<br>Members |
|-----------|--------------|------------------|------------------------|----------------|--------------------|----------------------|---------------------|--------------------------|-----------------------------|--------------------------|
| 2010-2011 | 0            | -1               | -1                     | 0              | 0                  | 4                    | 0                   | 4                        | -8                          | -4                       |
| Average   | 0            | -1               | -1                     | 0              | 0                  | 4                    | 0                   | 4                        | -8                          | -4                       |









MBR0065 Page 35 of 37 7/22/2015 12:32:23PM

SOMALIA As of June 2015 Cumulative

| Year      | New<br>Clubs | Dropped<br>Clubs | Gain/<br>Loss<br>Clubs | New<br>Members | Charter<br>Members | Reinstate<br>Members | Transfer<br>Members | Total<br>Member<br>Added | Total<br>Members<br>Dropped | Gain/<br>Loss<br>Members |
|-----------|--------------|------------------|------------------------|----------------|--------------------|----------------------|---------------------|--------------------------|-----------------------------|--------------------------|
| 2011-2012 | 1            | 0                | 1                      | 0              | 21                 | 0                    | 0                   | 21                       | 0                           | 21