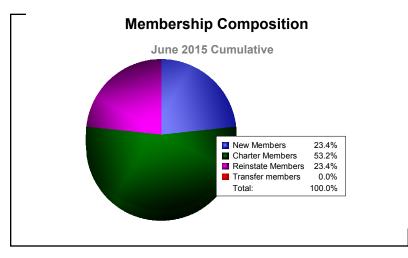

MBR0065 Page 18 of 37 7/22/2015 12:32:23PM

REP OF MOLDOVA

As of June 2015 Cumulative

| Year      | New<br>Clubs | Dropped<br>Clubs | Gain/<br>Loss<br>Clubs | New<br>Members | Charter<br>Members | Reinstate<br>Members | Transfer<br>Members | Total<br>Member<br>Added | Total<br>Members<br>Dropped | Gain/<br>Loss<br>Members |
|-----------|--------------|------------------|------------------------|----------------|--------------------|----------------------|---------------------|--------------------------|-----------------------------|--------------------------|
| 2010-2011 | 1            | -2               | -1                     | 4              | 20                 | 0                    | 0                   | 24                       | -54                         | -30                      |
| 2011-2012 | 0            | -2               | -2                     | 8              | 0                  | 0                    | 0                   | 8                        | -70                         | -62                      |
| 2012-2013 | 3            | -2               | 1                      | 13             | 65                 | 9                    | 1                   | 88                       | -56                         | 32                       |
| 2013-2014 | 0            | -2               | -2                     | 18             | 6                  | 22                   | 0                   | 46                       | -76                         | -30                      |
| 2014-2015 | 1            | -1               | 0                      | 11             | 25                 | 11                   | 0                   | 47                       | -28                         | 19                       |
| Average   | 1            | -2               | -1                     | 11             | 23                 | 8                    | 0                   | 43                       | -57                         | -14                      |