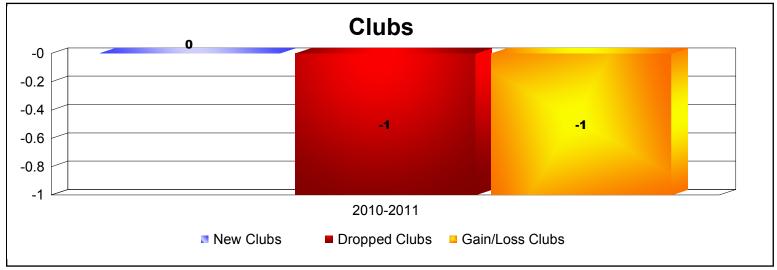

REP OF THE SUDAN

As of June 2015 Cumulative

| Year      | New<br>Clubs | Dropped<br>Clubs | Gain/<br>Loss<br>Clubs | New<br>Members | Charter<br>Members | Reinstate<br>Members | Transfer<br>Members | Total<br>Member<br>Added | Total<br>Members<br>Dropped | Gain/<br>Loss<br>Members |
|-----------|--------------|------------------|------------------------|----------------|--------------------|----------------------|---------------------|--------------------------|-----------------------------|--------------------------|
| 2010-2011 | 0            | -1               | -1                     | 0              | 0                  | 0                    | 0                   | 0                        | -17                         | -17                      |
| Average   | 0            | -1               | -1                     | 0              | 0                  | 0                    | 0                   | 0                        | -17                         | -17                      |