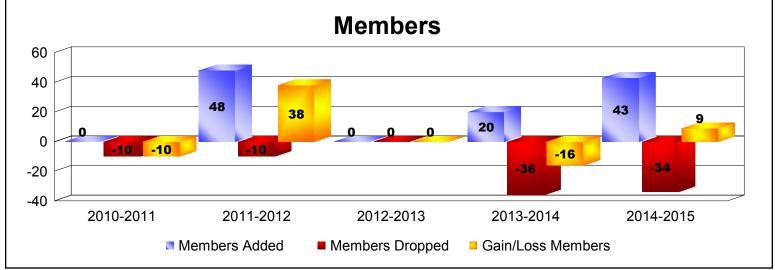

MBR0065 Page 13 of 37 7/22/2015 12:32:23PM

| Year      | New<br>Clubs | Dropped<br>Clubs | Gain/<br>Loss<br>Clubs | New<br>Members | Charter<br>Members | Reinstate<br>Members | Transfer<br>Members | Total<br>Member<br>Added | Total<br>Members<br>Dropped | Gain/<br>Loss<br>Members |
|-----------|--------------|------------------|------------------------|----------------|--------------------|----------------------|---------------------|--------------------------|-----------------------------|--------------------------|
| 2010-2011 | 0            | 0                | 0                      | 0              | 0                  | 0                    | 0                   | 0                        | -10                         | -10                      |
| 2011-2012 | 2            | 0                | 2                      | 3              | 39                 | 0                    | 6                   | 48                       | -10                         | 38                       |
| 2012-2013 | 0            | 0                | 0                      | 0              | 0                  | 0                    | 0                   | 0                        | 0                           | 0                        |
| 2013-2014 | 1            | -2               | -1                     | 0              | 20                 | 0                    | 0                   | 20                       | -36                         | -16                      |
| 2014-2015 | 1            | -1               | 0                      | 19             | 24                 | 0                    | 0                   | 43                       | -34                         | 9                        |
| Average   | 1            | -1               | 0                      | 4              | 17                 | 0                    | 1                   | 22                       | -18                         | 4                        |