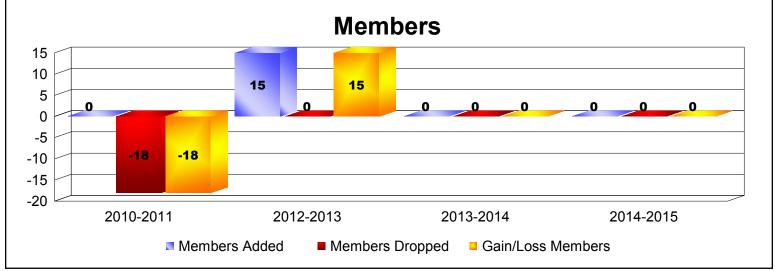

TIMOR LESTE As of June 2015 Cumulative

| Year      | New<br>Clubs | Dropped<br>Clubs | Gain/<br>Loss<br>Clubs | New<br>Members | Charter<br>Members | Reinstate<br>Members | Transfer<br>Members | Total<br>Member<br>Added | Total<br>Members<br>Dropped | Gain/<br>Loss<br>Members |
|-----------|--------------|------------------|------------------------|----------------|--------------------|----------------------|---------------------|--------------------------|-----------------------------|--------------------------|
| 2010-2011 | 0            | -1               | -1                     | 0              | 0                  | 0                    | 0                   | 0                        | -18                         | -18                      |
| 2012-2013 | 0            | 0                | 0                      | 15             | 0                  | 0                    | 0                   | 15                       | 0                           | 15                       |
| 2013-2014 | 0            | 0                | 0                      | 0              | 0                  | 0                    | 0                   | 0                        | 0                           | 0                        |
| 2014-2015 | 0            | 0                | 0                      | 0              | 0                  | 0                    | 0                   | 0                        | 0                           | 0                        |
| Average   | 0            | 0                | 0                      | 4              | 0                  | 0                    | 0                   | 4                        | -5                          | -1                       |