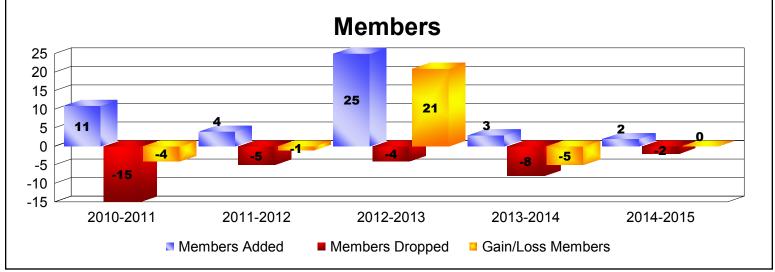

| Year      | New<br>Clubs | Dropped<br>Clubs | Gain/<br>Loss<br>Clubs | New<br>Members | Charter<br>Members | Reinstate<br>Members | Transfer<br>Members | Total<br>Member<br>Added | Total<br>Members<br>Dropped | Gain/<br>Loss<br>Members |
|-----------|--------------|------------------|------------------------|----------------|--------------------|----------------------|---------------------|--------------------------|-----------------------------|--------------------------|
| 2010-2011 | 0            | -2               | -2                     | 5              | 0                  | 0                    | 0                   | 5                        | -43                         | -38                      |
| 2011-2012 | 0            | 0                | 0                      | 7              | 0                  | 0                    | 0                   | 7                        | -11                         | -4                       |
| 2012-2013 | 1            | 0                | 1                      | 4              | 22                 | 0                    | 0                   | 26                       | -9                          | 17                       |
| 2013-2014 | 0            | 0                | 0                      | 9              | 0                  | 0                    | 0                   | 9                        | -4                          | 5                        |
| 2014-2015 | 0            | 0                | 0                      | 6              | 0                  | 0                    | 0                   | 6                        | -4                          | 2                        |
| Average   | 0            | 0                | 0                      | 6              | 4                  | 0                    | 0                   | 11                       | -14                         | -4                       |