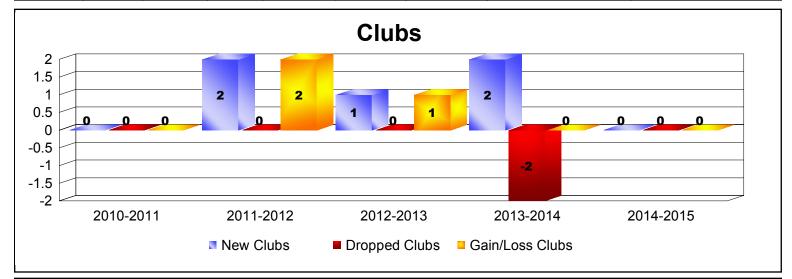

## **SERBIA**

| Year      | New<br>Clubs | Dropped<br>Clubs | Gain/<br>Loss<br>Clubs | New<br>Members | Charter<br>Members | Reinstate<br>Members | Transfer<br>Members | Total<br>Member<br>Added | Total<br>Members<br>Dropped | Gain/<br>Loss<br>Members |
|-----------|--------------|------------------|------------------------|----------------|--------------------|----------------------|---------------------|--------------------------|-----------------------------|--------------------------|
| 2010-2011 | 0            | 0                | 0                      | 0              | 0                  | 0                    | 0                   | 0                        | -3                          | -3                       |
| 2011-2012 | 2            | 0                | 2                      | 8              | 41                 | 0                    | 0                   | 49                       | -8                          | 41                       |
| 2012-2013 | 1            | 0                | 1                      | 3              | 21                 | 0                    | 0                   | 24                       | -16                         | 8                        |
| 2013-2014 | 2            | -2               | 0                      | 30             | 45                 | 0                    | 1                   | 76                       | -72                         | 4                        |
| 2014-2015 | 0            | 0                | 0                      | 10             | 0                  | 0                    | 0                   | 10                       | -9                          | 1                        |
| Average   | 1            | 0                | 1                      | 10             | 21                 | 0                    | 0                   | 32                       | -22                         | 10                       |