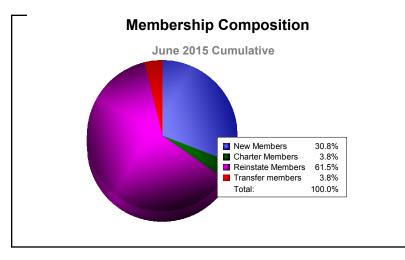

MBR0065 Page 22 of 37 7/22/2015 12:32:23PM

BELIZE C.A. As of June 2015 Cumulative

| Year      | New<br>Clubs | Dropped<br>Clubs | Gain/<br>Loss<br>Clubs | New<br>Members | Charter<br>Members | Reinstate<br>Members | Transfer<br>Members | Total<br>Member<br>Added | Total<br>Members<br>Dropped | Gain/<br>Loss<br>Members |
|-----------|--------------|------------------|------------------------|----------------|--------------------|----------------------|---------------------|--------------------------|-----------------------------|--------------------------|
| 2010-2011 | 0            | -1               | -1                     | 25             | 0                  | 1                    | 0                   | 26                       | -27                         | -1                       |
| 2011-2012 | 0            | 0                | 0                      | 12             | 0                  | 22                   | 0                   | 34                       | -41                         | -7                       |
| 2012-2013 | 0            | 0                | 0                      | 12             | 0                  | 3                    | 0                   | 15                       | -13                         | 2                        |
| 2013-2014 | 0            | 0                | 0                      | 11             | 0                  | 2                    | 2                   | 15                       | -27                         | -12                      |
| 2014-2015 | 0            | 0                | 0                      | 8              | 1                  | 16                   | 1                   | 26                       | -25                         | 1                        |
| Average   | 0            | 0                | 0                      | 14             | 0                  | 9                    | 1                   | 23                       | -27                         | -3                       |