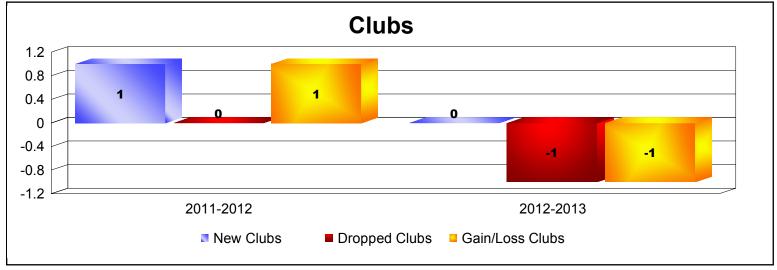

MBR0065 Page 8 of 37 7/22/2015 12:32:23PM

REP OF TAJIKISTAN

As of June 2015 Cumulative

| Year      | New<br>Clubs | Dropped<br>Clubs | Gain/<br>Loss<br>Clubs | New<br>Members | Charter<br>Members | Reinstate<br>Members | Transfer<br>Members | Total<br>Member<br>Added | Total<br>Members<br>Dropped | Gain/<br>Loss<br>Members |
|-----------|--------------|------------------|------------------------|----------------|--------------------|----------------------|---------------------|--------------------------|-----------------------------|--------------------------|
| 2011-2012 | 1            | 0                | 1                      | 0              | 20                 | 0                    | 0                   | 20                       | 0                           | 20                       |
| 2012-2013 | 0            | -1               | -1                     | 0              | 0                  | 0                    | 0                   | 0                        | -20                         | -20                      |
| Average   | 1            | -1               | 0                      | 0              | 10                 | 0                    | 0                   | 10                       | -10                         | 0                        |