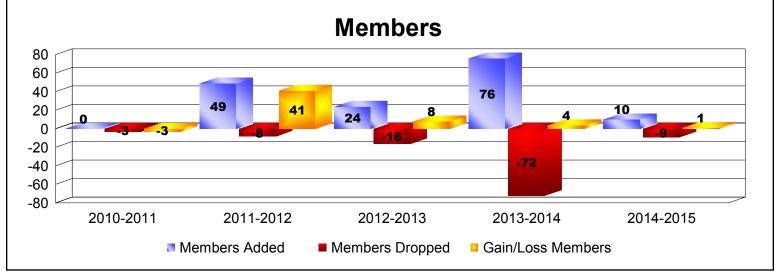

## **SERBIA**

| Year      | New<br>Clubs | Dropped<br>Clubs | Gain/<br>Loss<br>Clubs | New<br>Members | Charter<br>Members | Reinstate<br>Members | Transfer<br>Members | Total<br>Member<br>Added | Total<br>Members<br>Dropped | Gain/<br>Loss<br>Members |
|-----------|--------------|------------------|------------------------|----------------|--------------------|----------------------|---------------------|--------------------------|-----------------------------|--------------------------|
| 2010-2011 | 0            | 0                | 0                      | 0              | 0                  | 0                    | 0                   | 0                        | -3                          | -3                       |
| 2011-2012 | 2            | 0                | 2                      | 8              | 41                 | 0                    | 0                   | 49                       | -8                          | 41                       |
| 2012-2013 | 1            | 0                | 1                      | 3              | 21                 | 0                    | 0                   | 24                       | -16                         | 8                        |
| 2013-2014 | 2            | -2               | 0                      | 30             | 45                 | 0                    | 1                   | 76                       | -72                         | 4                        |
| 2014-2015 | 0            | 0                | 0                      | 10             | 0                  | 0                    | 0                   | 10                       | -9                          | 1                        |
| Average   | 1            | 0                | 1                      | 10             | 21                 | 0                    | 0                   | 32                       | -22                         | 10                       |