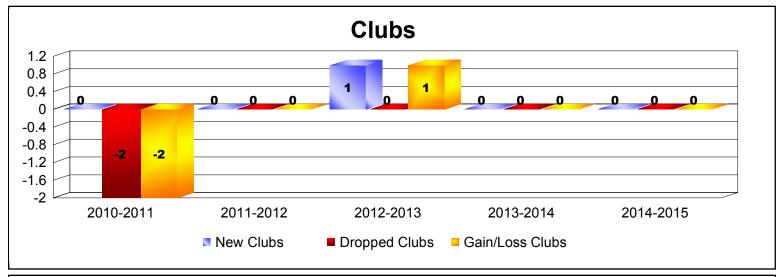

| Year      | New<br>Clubs | Dropped<br>Clubs | Gain/<br>Loss<br>Clubs | New<br>Members | Charter<br>Members | Reinstate<br>Members | Transfer<br>Members | Total<br>Member<br>Added | Total<br>Members<br>Dropped | Gain/<br>Loss<br>Members |
|-----------|--------------|------------------|------------------------|----------------|--------------------|----------------------|---------------------|--------------------------|-----------------------------|--------------------------|
| 2010-2011 | 0            | -2               | -2                     | 5              | 0                  | 0                    | 0                   | 5                        | -43                         | -38                      |
| 2011-2012 | 0            | 0                | 0                      | 7              | 0                  | 0                    | 0                   | 7                        | -11                         | -4                       |
| 2012-2013 | 1            | 0                | 1                      | 4              | 22                 | 0                    | 0                   | 26                       | -9                          | 17                       |
| 2013-2014 | 0            | 0                | 0                      | 9              | 0                  | 0                    | 0                   | 9                        | -4                          | 5                        |
| 2014-2015 | 0            | 0                | 0                      | 6              | 0                  | 0                    | 0                   | 6                        | -4                          | 2                        |
| Average   | 0            | 0                | 0                      | 6              | 4                  | 0                    | 0                   | 11                       | -14                         | -4                       |