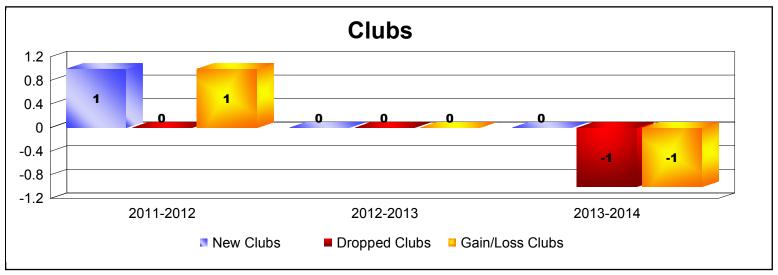

| Year      | New<br>Clubs | Dropped<br>Clubs | Gain/<br>Loss<br>Clubs | New<br>Members | Charter<br>Members | Reinstate<br>Members | Transfer<br>Members | Total<br>Member<br>Added | Total<br>Members<br>Dropped | Gain/<br>Loss<br>Members |
|-----------|--------------|------------------|------------------------|----------------|--------------------|----------------------|---------------------|--------------------------|-----------------------------|--------------------------|
| 2010-2011 | 0            | -2               | -2                     | 5              | 0                  | 0                    | 0                   | 5                        | -43                         | -38                      |
| 2011-2012 | 0            | 0                | 0                      | 7              | 0                  | 0                    | 0                   | 7                        | -11                         | -4                       |
| 2012-2013 | 1            | 0                | 1                      | 4              | 22                 | 0                    | 0                   | 26                       | -9                          | 17                       |
| 2013-2014 | 0            | 0                | 0                      | 9              | 0                  | 0                    | 0                   | 9                        | -4                          | 5                        |
| 2014-2015 | 0            | 0                | 0                      | 6              | 0                  | 0                    | 0                   | 6                        | -4                          | 2                        |
| Average   | 0            | 0                | 0                      | 6              | 4                  | 0                    | 0                   | 11                       | -14                         | -4                       |