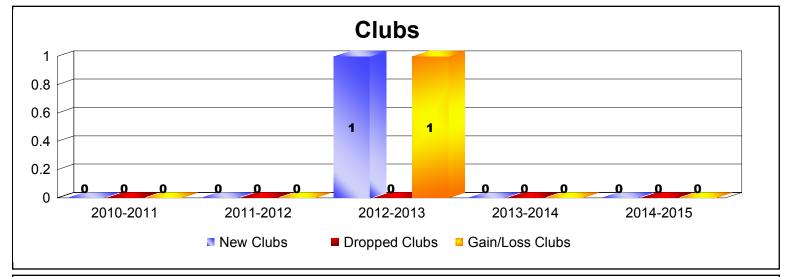

MBR0065 Page 22 of 37 7/22/2015 12:32:23PM

BELIZE C.A. As of June 2015 Cumulative

| Year      | New<br>Clubs | Dropped<br>Clubs | Gain/<br>Loss<br>Clubs | New<br>Members | Charter<br>Members | Reinstate<br>Members | Transfer<br>Members | Total<br>Member<br>Added | Total<br>Members<br>Dropped | Gain/<br>Loss<br>Members |
|-----------|--------------|------------------|------------------------|----------------|--------------------|----------------------|---------------------|--------------------------|-----------------------------|--------------------------|
| 2010-2011 | 0            | -1               | -1                     | 25             | 0                  | 1                    | 0                   | 26                       | -27                         | -1                       |
| 2011-2012 | 0            | 0                | 0                      | 12             | 0                  | 22                   | 0                   | 34                       | -41                         | -7                       |
| 2012-2013 | 0            | 0                | 0                      | 12             | 0                  | 3                    | 0                   | 15                       | -13                         | 2                        |
| 2013-2014 | 0            | 0                | 0                      | 11             | 0                  | 2                    | 2                   | 15                       | -27                         | -12                      |
| 2014-2015 | 0            | 0                | 0                      | 8              | 1                  | 16                   | 1                   | 26                       | -25                         | 1                        |
| Average   | 0            | 0                | 0                      | 14             | 0                  | 9                    | 1                   | 23                       | -27                         | -3                       |