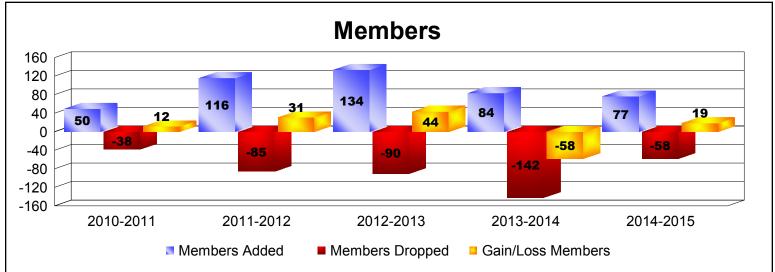

MBR0065 Page 25 of 37 7/22/2015 12:32:23PM

HAITI As of June 2015 Cumulative

| Year      | New<br>Clubs | Dropped<br>Clubs | Gain/<br>Loss<br>Clubs | New<br>Members | Charter<br>Members | Reinstate<br>Members | Transfer<br>Members | Total<br>Member<br>Added | Total<br>Members<br>Dropped | Gain/<br>Loss<br>Members |
|-----------|--------------|------------------|------------------------|----------------|--------------------|----------------------|---------------------|--------------------------|-----------------------------|--------------------------|
| 2010-2011 | 2            | -1               | 1                      | 4              | 46                 | 0                    | 0                   | 50                       | -38                         | 12                       |
| 2011-2012 | 2            | -2               | 0                      | 23             | 48                 | 45                   | 0                   | 116                      | -85                         | 31                       |
| 2012-2013 | 2            | -2               | 0                      | 26             | 69                 | 39                   | 0                   | 134                      | -90                         | 44                       |
| 2013-2014 | 1            | -4               | -3                     | 6              | 42                 | 33                   | 3                   | 84                       | -142                        | -58                      |
| 2014-2015 | 1            | -2               | -1                     | 28             | 49                 | 0                    | 0                   | 77                       | -58                         | 19                       |
| Average   | 2            | -2               | -1                     | 17             | 51                 | 23                   | 1                   | 92                       | -83                         | 10                       |