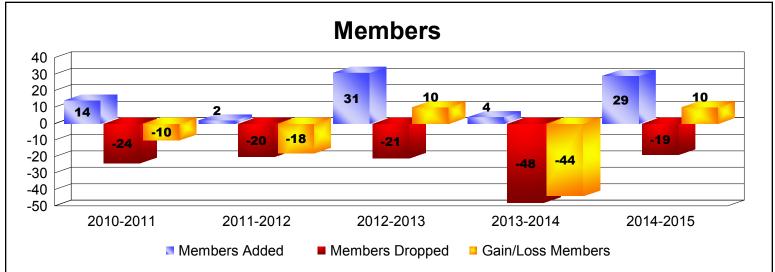

BELARUS REP. As of June 2015 Cumulative

| Year      | New<br>Clubs | Dropped<br>Clubs | Gain/<br>Loss<br>Clubs | New<br>Members | Charter<br>Members | Reinstate<br>Members | Transfer<br>Members | Total<br>Member<br>Added | Total<br>Members<br>Dropped | Gain/<br>Loss<br>Members |
|-----------|--------------|------------------|------------------------|----------------|--------------------|----------------------|---------------------|--------------------------|-----------------------------|--------------------------|
| 2010-2011 | 0            | -1               | -1                     | 8              | 0                  | 0                    | 6                   | 14                       | -24                         | -10                      |
| 2011-2012 | 0            | -1               | -1                     | 0              | 0                  | 2                    | 0                   | 2                        | -20                         | -18                      |
| 2012-2013 | 0            | 0                | 0                      | 10             | 0                  | 21                   | 0                   | 31                       | -21                         | 10                       |
| 2013-2014 | 0            | -2               | -2                     | 4              | 0                  | 0                    | 0                   | 4                        | -48                         | -44                      |
| 2014-2015 | 0            | -1               | -1                     | 6              | 18                 | 5                    | 0                   | 29                       | -19                         | 10                       |
| Average   | 0            | -1               | -1                     | 6              | 4                  | 6                    | 1                   | 16                       | -26                         | -10                      |