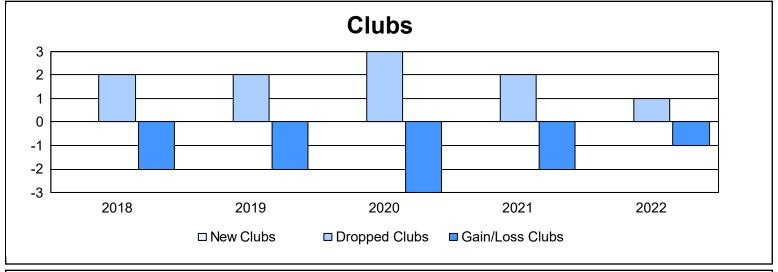

District 331 B As of June 2022 Cumulative

| Year      | New<br>Clubs | Dropped<br>Clubs | Gain/<br>Loss<br>Clubs | New<br>Members | Charter<br>Members | Reinstate<br>Members | Transfer<br>Members | Total<br>Member<br>Added | Total<br>Members<br>Dropped | Gain/<br>Loss<br>Members |
|-----------|--------------|------------------|------------------------|----------------|--------------------|----------------------|---------------------|--------------------------|-----------------------------|--------------------------|
| 2017-2018 | 0            | 2                | -2                     | 181            | 0                  | 2                    | 3                   | 186                      | 236                         | -50                      |
| 2018-2019 | 0            | 2                | -2                     | 143            | 0                  | 5                    | 1                   | 149                      | 310                         | -161                     |
| 2019-2020 | 0            | 3                | -3                     | 144            | 0                  | 3                    | 1                   | 148                      | 257                         | -109                     |
| 2020-2021 | 0            | 2                | -2                     | 116            | 1                  | 3                    | 0                   | 120                      | 251                         | -131                     |
| 2021-2022 | 0            | 1                | -1                     | 128            | 0                  | 2                    | 2                   | 132                      | 214                         | -82                      |
| Average   | 0            | 2                | -2                     | 142            | 0                  | 3                    | 1                   | 147                      | 254                         | -107                     |