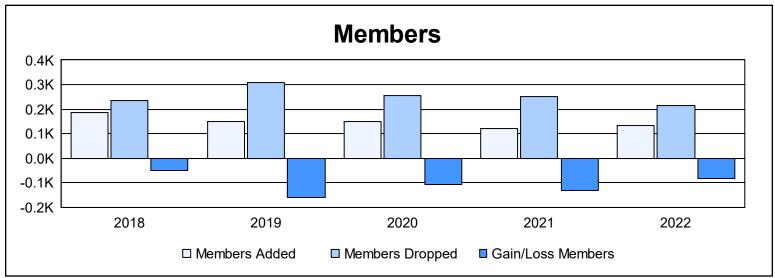

District 331 B As of June 2022 Cumulative

| Year      | New<br>Clubs | Dropped<br>Clubs | Gain/<br>Loss<br>Clubs | New<br>Members | Charter<br>Members | Reinstate<br>Members | Transfer<br>Members | Total<br>Member<br>Added | Total<br>Members<br>Dropped | Gain/<br>Loss<br>Members |
|-----------|--------------|------------------|------------------------|----------------|--------------------|----------------------|---------------------|--------------------------|-----------------------------|--------------------------|
| 2017-2018 | 0            | 2                | -2                     | 181            | 0                  | 2                    | 3                   | 186                      | 236                         | -50                      |
| 2018-2019 | 0            | 2                | -2                     | 143            | 0                  | 5                    | 1                   | 149                      | 310                         | -161                     |
| 2019-2020 | 0            | 3                | -3                     | 144            | 0                  | 3                    | 1                   | 148                      | 257                         | -109                     |
| 2020-2021 | 0            | 2                | -2                     | 116            | 1                  | 3                    | 0                   | 120                      | 251                         | -131                     |
| 2021-2022 | 0            | 1                | -1                     | 128            | 0                  | 2                    | 2                   | 132                      | 214                         | -82                      |
| Average   | 0            | 2                | -2                     | 142            | 0                  | 3                    | 1                   | 147                      | 254                         | -107                     |