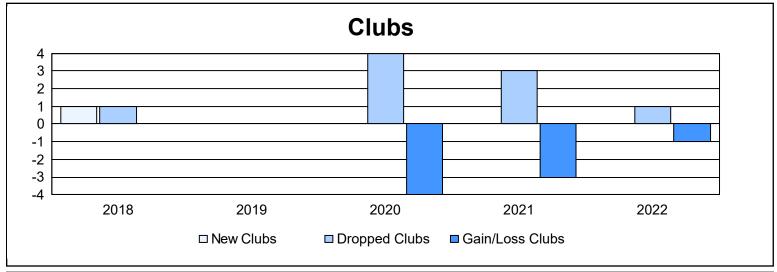

District 331 C

As of June 2022 Cumulative

| Year      | New<br>Clubs | Dropped<br>Clubs | Gain/<br>Loss<br>Clubs | New<br>Members | Charter<br>Members | Reinstate<br>Members | Transfer<br>Members | Total<br>Member<br>Added | Total<br>Members<br>Dropped | Gain/<br>Loss<br>Members |
|-----------|--------------|------------------|------------------------|----------------|--------------------|----------------------|---------------------|--------------------------|-----------------------------|--------------------------|
| 2017-2018 | 1            | 1                | 0                      | 139            | 22                 | 1                    | 0                   | 162                      | 191                         | -29                      |
| 2018-2019 | 0            | 0                | 0                      | 120            | 0                  | 4                    | 1                   | 125                      | 167                         | -42                      |
| 2019-2020 | 0            | 4                | -4                     | 152            | 0                  | 3                    | 2                   | 157                      | 260                         | -103                     |
| 2020-2021 | 0            | 3                | -3                     | 97             | 1                  | 2                    | 6                   | 106                      | 209                         | -103                     |
| 2021-2022 | 0            | 1                | -1                     | 72             | 0                  | 2                    | 2                   | 76                       | 186                         | -110                     |
| Average   | 0            | 2                | -2                     | 116            | 5                  | 2                    | 2                   | 125                      | 203                         | -77                      |