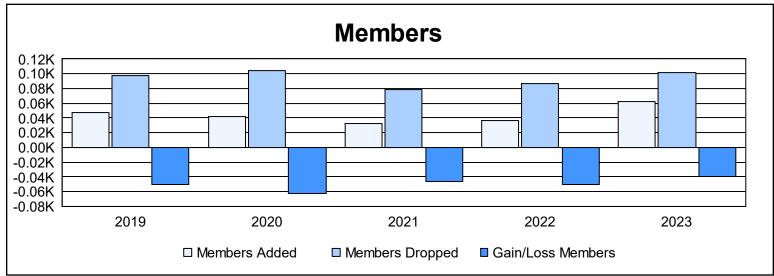

District 1 G

As of June 2023 Cumulative

| Year      | New<br>Clubs | Dropped<br>Clubs | Gain/<br>Loss<br>Clubs | New<br>Members | Charter<br>Members | Reinstate<br>Members | Transfer<br>Members | Total<br>Member<br>Added | Total<br>Members<br>Dropped | Gain/<br>Loss<br>Members |
|-----------|--------------|------------------|------------------------|----------------|--------------------|----------------------|---------------------|--------------------------|-----------------------------|--------------------------|
| 2018-2019 | 0            | 1                | -1                     | 46             | 0                  | 1                    | 0                   | 47                       | 97                          | -50                      |
| 2019-2020 | 0            | 2                | -2                     | 41             | 0                  | 1                    | 0                   | 42                       | 104                         | -62                      |
| 2020-2021 | 0            | 0                | 0                      | 28             | 0                  | 0                    | 4                   | 32                       | 78                          | -46                      |
| 2021-2022 | 0            | 2                | -2                     | 35             | 0                  | 1                    | 0                   | 36                       | 87                          | -51                      |
| 2022-2023 | 0            | 2                | -2                     | 60             | 0                  | 2                    | 0                   | 62                       | 101                         | -39                      |
| Average   | 0            | 1                | -1                     | 42             | 0                  | 1                    | 1                   | 44                       | 93                          | -50                      |