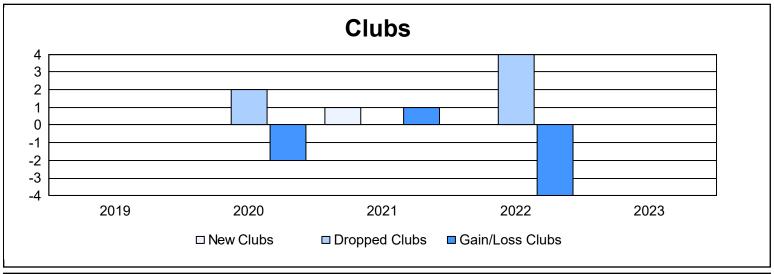

District 1 H As of June 2023 Cumulative

| Year      | New<br>Clubs | Dropped<br>Clubs | Gain/<br>Loss<br>Clubs | New<br>Members | Charter<br>Members | Reinstate<br>Members | Transfer<br>Members | Total<br>Member<br>Added | Total<br>Members<br>Dropped | Gain/<br>Loss<br>Members |
|-----------|--------------|------------------|------------------------|----------------|--------------------|----------------------|---------------------|--------------------------|-----------------------------|--------------------------|
| 2018-2019 | 0            | 0                | 0                      | 49             | 0                  | 9                    | 3                   | 61                       | 106                         | -45                      |
| 2019-2020 | 0            | 2                | -2                     | 42             | 0                  | 8                    | 5                   | 55                       | 103                         | -48                      |
| 2020-2021 | 1            | 0                | 1                      | 44             | 30                 | 7                    | 3                   | 84                       | 77                          | 7                        |
| 2021-2022 | 0            | 4                | -4                     | 65             | 0                  | 17                   | 3                   | 85                       | 144                         | -59                      |
| 2022-2023 | 0            | 0                | 0                      | 105            | 0                  | 15                   | 2                   | 122                      | 89                          | 33                       |
| Average   | 0            | 1                | -1                     | 61             | 6                  | 11                   | 3                   | 81                       | 104                         | -22                      |