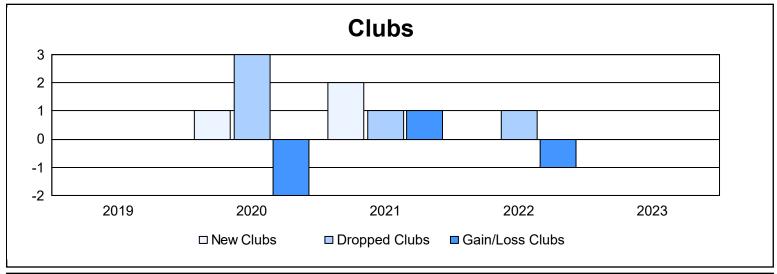

District 1 J As of June 2023 Cumulative

| Year      | New<br>Clubs | Dropped<br>Clubs | Gain/<br>Loss<br>Clubs | New<br>Members | Charter<br>Members | Reinstate<br>Members | Transfer<br>Members | Total<br>Member<br>Added | Total<br>Members<br>Dropped | Gain/<br>Loss<br>Members |
|-----------|--------------|------------------|------------------------|----------------|--------------------|----------------------|---------------------|--------------------------|-----------------------------|--------------------------|
| 2018-2019 | 0            | 0                | 0                      | 216            | 1                  | 11                   | 16                  | 244                      | 253                         | -9                       |
| 2019-2020 | 1            | 3                | -2                     | 147            | 23                 | 8                    | 10                  | 188                      | 215                         | -27                      |
| 2020-2021 | 2            | 1                | 1                      | 120            | 42                 | 3                    | 9                   | 174                      | 241                         | -67                      |
| 2021-2022 | 0            | 1                | -1                     | 183            | 2                  | 11                   | 8                   | 204                      | 247                         | -43                      |
| 2022-2023 | 0            | 0                | 0                      | 208            | 0                  | 5                    | 12                  | 225                      | 165                         | 60                       |
| Average   | 1            | 1                | 0                      | 175            | 14                 | 8                    | 11                  | 207                      | 224                         | -17                      |