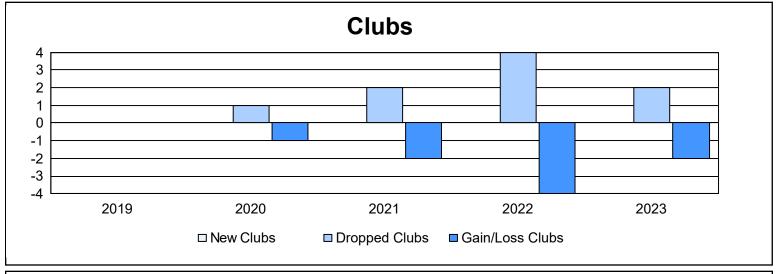

District 1 M As of June 2023 Cumulative

| Year      | New<br>Clubs | Dropped<br>Clubs | Gain/<br>Loss<br>Clubs | New<br>Members | Charter<br>Members | Reinstate<br>Members | Transfer<br>Members | Total<br>Member<br>Added | Total<br>Members<br>Dropped | Gain/<br>Loss<br>Members |
|-----------|--------------|------------------|------------------------|----------------|--------------------|----------------------|---------------------|--------------------------|-----------------------------|--------------------------|
| 2018-2019 | 0            | 0                | 0                      | 113            | 0                  | 1                    | 1                   | 115                      | 146                         | -31                      |
| 2019-2020 | 0            | 1                | -1                     | 69             | 1                  | 2                    | 5                   | 77                       | 147                         | -70                      |
| 2020-2021 | 0            | 2                | -2                     | 83             | 1                  | 3                    | 2                   | 89                       | 204                         | -115                     |
| 2021-2022 | 0            | 4                | -4                     | 88             | 0                  | 2                    | 13                  | 103                      | 179                         | -76                      |
| 2022-2023 | 0            | 2                | -2                     | 79             | 0                  | 2                    | 2                   | 83                       | 142                         | -59                      |
| Average   | 0            | 2                | -2                     | 86             | 0                  | 2                    | 5                   | 93                       | 164                         | -70                      |