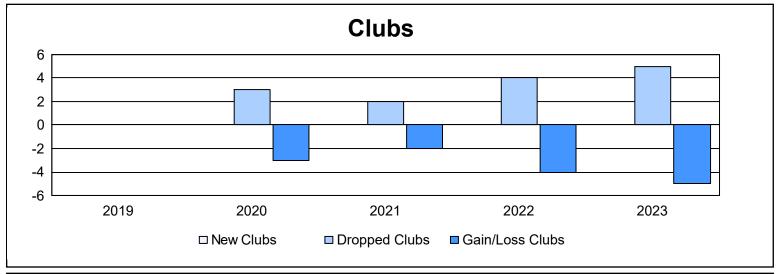

District 101 M As of June 2023 Cumulative

| Year      | New<br>Clubs | Dropped<br>Clubs | Gain/<br>Loss<br>Clubs | New<br>Members | Charter<br>Members | Reinstate<br>Members | Transfer<br>Members | Total<br>Member<br>Added | Total<br>Members<br>Dropped | Gain/<br>Loss<br>Members |
|-----------|--------------|------------------|------------------------|----------------|--------------------|----------------------|---------------------|--------------------------|-----------------------------|--------------------------|
| 2018-2019 | 0            | 0                | 0                      | 87             | 3                  | 3                    | 10                  | 103                      | 154                         | -51                      |
| 2019-2020 | 0            | 3                | -3                     | 67             | 1                  | 1                    | 5                   | 74                       | 174                         | -100                     |
| 2020-2021 | 0            | 2                | -2                     | 30             | 2                  | 1                    | 19                  | 52                       | 145                         | -93                      |
| 2021-2022 | 0            | 4                | -4                     | 55             | 1                  | 1                    | 3                   | 60                       | 210                         | -150                     |
| 2022-2023 | 0            | 5                | -5                     | 59             | 0                  | 4                    | 6                   | 69                       | 158                         | -89                      |
| Average   | 0            | 3                | -3                     | 60             | 1                  | 2                    | 9                   | 72                       | 168                         | -97                      |