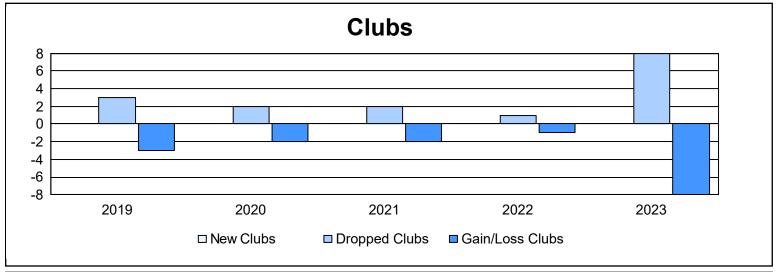

District 101 N As of June 2023 Cumulative

| Year      | New<br>Clubs | Dropped<br>Clubs | Gain/<br>Loss<br>Clubs | New<br>Members | Charter<br>Members | Reinstate<br>Members | Transfer<br>Members | Total<br>Member<br>Added | Total<br>Members<br>Dropped | Gain/<br>Loss<br>Members |
|-----------|--------------|------------------|------------------------|----------------|--------------------|----------------------|---------------------|--------------------------|-----------------------------|--------------------------|
| 2018-2019 | 0            | 3                | -3                     | 92             | 8                  | 3                    | 4                   | 107                      | 143                         | -36                      |
| 2019-2020 | 0            | 2                | -2                     | 55             | 1                  | 4                    | 4                   | 64                       | 160                         | -96                      |
| 2020-2021 | 0            | 2                | -2                     | 26             | 0                  | 2                    | 1                   | 29                       | 85                          | -56                      |
| 2021-2022 | 0            | 1                | -1                     | 68             | 0                  | 3                    | 1                   | 72                       | 107                         | -35                      |
| 2022-2023 | 0            | 8                | -8                     | 56             | 2                  | 0                    | 1                   | 59                       | 264                         | -205                     |
| Average   | 0            | 3                | -3                     | 59             | 2                  | 2                    | 2                   | 66                       | 152                         | -86                      |