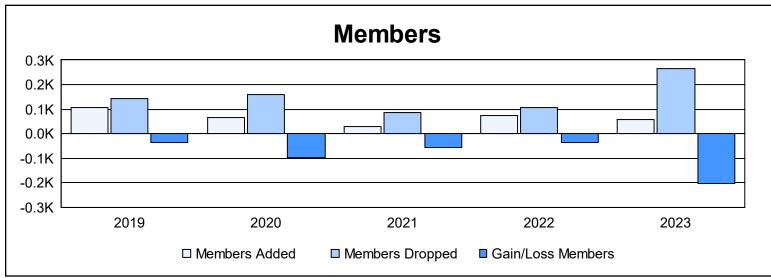

District 101 N As of June 2023 Cumulative

| Year      | New<br>Clubs | Dropped<br>Clubs | Gain/<br>Loss<br>Clubs | New<br>Members | Charter<br>Members | Reinstate<br>Members | Transfer<br>Members | Total<br>Member<br>Added | Total<br>Members<br>Dropped | Gain/<br>Loss<br>Members |
|-----------|--------------|------------------|------------------------|----------------|--------------------|----------------------|---------------------|--------------------------|-----------------------------|--------------------------|
| 2018-2019 | 0            | 3                | -3                     | 92             | 8                  | 3                    | 4                   | 107                      | 143                         | -36                      |
| 2019-2020 | 0            | 2                | -2                     | 55             | 1                  | 4                    | 4                   | 64                       | 160                         | -96                      |
| 2020-2021 | 0            | 2                | -2                     | 26             | 0                  | 2                    | 1                   | 29                       | 85                          | -56                      |
| 2021-2022 | 0            | 1                | -1                     | 68             | 0                  | 3                    | 1                   | 72                       | 107                         | -35                      |
| 2022-2023 | 0            | 8                | -8                     | 56             | 2                  | 0                    | 1                   | 59                       | 264                         | -205                     |
| Average   | 0            | 3                | -3                     | 59             | 2                  | 2                    | 2                   | 66                       | 152                         | -86                      |