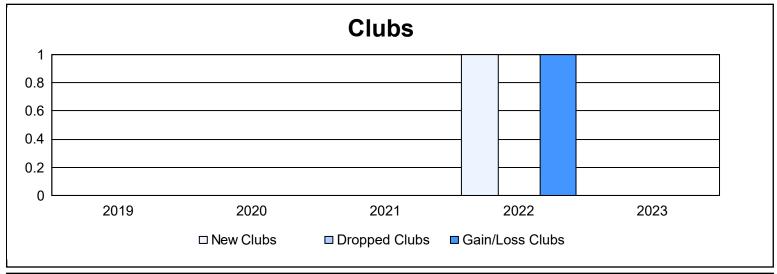

District 102 C

As of June 2023 Cumulative

| Year      | New<br>Clubs | Dropped<br>Clubs | Gain/<br>Loss<br>Clubs | New<br>Members | Charter<br>Members | Reinstate<br>Members | Transfer<br>Members | Total<br>Member<br>Added | Total<br>Members<br>Dropped | Gain/<br>Loss<br>Members |
|-----------|--------------|------------------|------------------------|----------------|--------------------|----------------------|---------------------|--------------------------|-----------------------------|--------------------------|
| 2018-2019 | 0            | 0                | 0                      | 97             | 0                  | 3                    | 6                   | 106                      | 109                         | -3                       |
| 2019-2020 | 0            | 0                | 0                      | 98             | 0                  | 1                    | 8                   | 107                      | 72                          | 35                       |
| 2020-2021 | 0            | 0                | 0                      | 73             | 2                  | 2                    | 5                   | 82                       | 163                         | -81                      |
| 2021-2022 | 1            | 0                | 1                      | 130            | 54                 | 3                    | 9                   | 196                      | 126                         | 70                       |
| 2022-2023 | 0            | 0                | 0                      | 134            | 0                  | 3                    | 12                  | 149                      | 123                         | 26                       |
| Average   | 0            | 0                | 0                      | 106            | 11                 | 2                    | 8                   | 128                      | 119                         | 9                        |