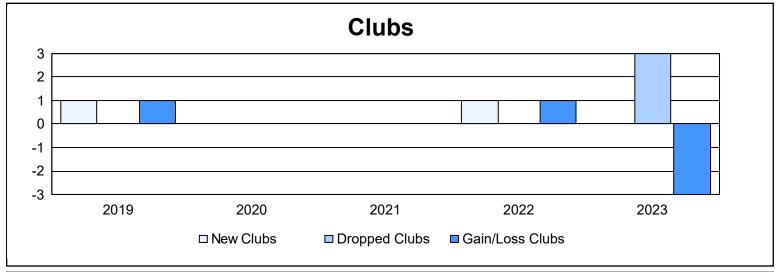

District 102 E As of June 2023 Cumulative

| Year      | New<br>Clubs | Dropped<br>Clubs | Gain/<br>Loss<br>Clubs | New<br>Members | Charter<br>Members | Reinstate<br>Members | Transfer<br>Members | Total<br>Member<br>Added | Total<br>Members<br>Dropped | Gain/<br>Loss<br>Members |
|-----------|--------------|------------------|------------------------|----------------|--------------------|----------------------|---------------------|--------------------------|-----------------------------|--------------------------|
| 2018-2019 | 1            | 0                | 1                      | 116            | 36                 | 1                    | 4                   | 157                      | 134                         | 23                       |
| 2019-2020 | 0            | 0                | 0                      | 120            | 2                  | 8                    | 8                   | 138                      | 125                         | 13                       |
| 2020-2021 | 0            | 0                | 0                      | 110            | 2                  | 3                    | 8                   | 123                      | 211                         | -88                      |
| 2021-2022 | 1            | 0                | 1                      | 107            | 22                 | 2                    | 6                   | 137                      | 150                         | -13                      |
| 2022-2023 | 0            | 3                | -3                     | 133            | 1                  | 5                    | 28                  | 167                      | 206                         | -39                      |
| Average   | 0            | 1                | 0                      | 117            | 13                 | 4                    | 11                  | 144                      | 165                         | -21                      |