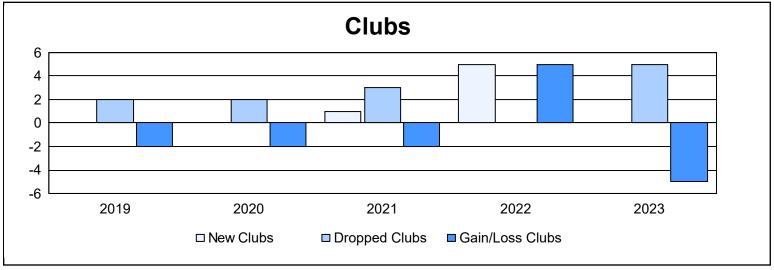

District 103 N As of June 2023 Cumulative

| Year      | New<br>Clubs | Dropped<br>Clubs | Gain/<br>Loss<br>Clubs | New<br>Members | Charter<br>Members | Reinstate<br>Members | Transfer<br>Members | Total<br>Member<br>Added | Total<br>Members<br>Dropped | Gain/<br>Loss<br>Members |
|-----------|--------------|------------------|------------------------|----------------|--------------------|----------------------|---------------------|--------------------------|-----------------------------|--------------------------|
| 2018-2019 | 0            | 2                | -2                     | 119            | 0                  | 6                    | 17                  | 142                      | 277                         | -135                     |
| 2019-2020 | 0            | 2                | -2                     | 122            | 0                  | 10                   | 30                  | 162                      | 217                         | -55                      |
| 2020-2021 | 1            | 3                | -2                     | 81             | 21                 | 16                   | 13                  | 131                      | 236                         | -105                     |
| 2021-2022 | 5            | 0                | 5                      | 164            | 115                | 11                   | 37                  | 327                      | 276                         | 51                       |
| 2022-2023 | 0            | 5                | -5                     | 141            | 2                  | 10                   | 22                  | 175                      | 267                         | -92                      |
| Average   | 1            | 2                | -1                     | 125            | 28                 | 11                   | 24                  | 187                      | 255                         | -67                      |