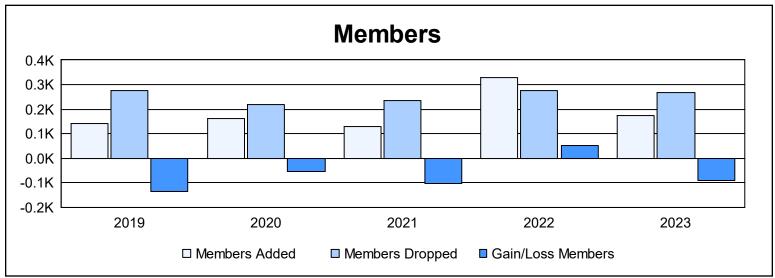

District 103 N As of June 2023 Cumulative

| Year      | New<br>Clubs | Dropped<br>Clubs | Gain/<br>Loss<br>Clubs | New<br>Members | Charter<br>Members | Reinstate<br>Members | Transfer<br>Members | Total<br>Member<br>Added | Total<br>Members<br>Dropped | Gain/<br>Loss<br>Members |
|-----------|--------------|------------------|------------------------|----------------|--------------------|----------------------|---------------------|--------------------------|-----------------------------|--------------------------|
| 2018-2019 | 0            | 2                | -2                     | 119            | 0                  | 6                    | 17                  | 142                      | 277                         | -135                     |
| 2019-2020 | 0            | 2                | -2                     | 122            | 0                  | 10                   | 30                  | 162                      | 217                         | -55                      |
| 2020-2021 | 1            | 3                | -2                     | 81             | 21                 | 16                   | 13                  | 131                      | 236                         | -105                     |
| 2021-2022 | 5            | 0                | 5                      | 164            | 115                | 11                   | 37                  | 327                      | 276                         | 51                       |
| 2022-2023 | 0            | 5                | -5                     | 141            | 2                  | 10                   | 22                  | 175                      | 267                         | -92                      |
| Average   | 1            | 2                | -1                     | 125            | 28                 | 11                   | 24                  | 187                      | 255                         | -67                      |