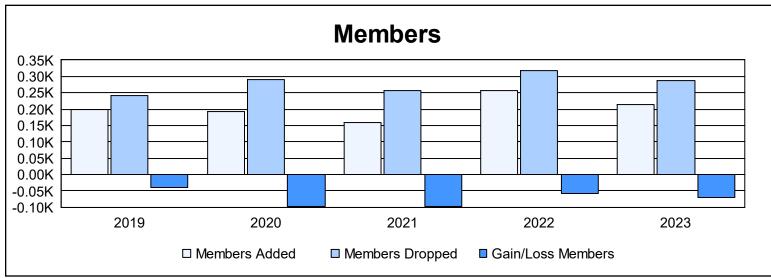

District 103 S As of June 2023 Cumulative

| Year      | New<br>Clubs | Dropped<br>Clubs | Gain/<br>Loss<br>Clubs | New<br>Members | Charter<br>Members | Reinstate<br>Members | Transfer<br>Members | Total<br>Member<br>Added | Total<br>Members<br>Dropped | Gain/<br>Loss<br>Members |
|-----------|--------------|------------------|------------------------|----------------|--------------------|----------------------|---------------------|--------------------------|-----------------------------|--------------------------|
| 2018-2019 | 0            | 2                | -2                     | 170            | 1                  | 11                   | 18                  | 200                      | 240                         | -40                      |
| 2019-2020 | 1            | 3                | -2                     | 130            | 21                 | 8                    | 35                  | 194                      | 290                         | -96                      |
| 2020-2021 | 1            | 0                | 1                      | 105            | 29                 | 10                   | 15                  | 159                      | 258                         | -99                      |
| 2021-2022 | 1            | 2                | -1                     | 193            | 22                 | 6                    | 37                  | 258                      | 317                         | -59                      |
| 2022-2023 | 1            | 3                | -2                     | 133            | 20                 | 7                    | 55                  | 215                      | 286                         | -71                      |
| Average   | 1            | 2                | -1                     | 146            | 19                 | 8                    | 32                  | 205                      | 278                         | -73                      |