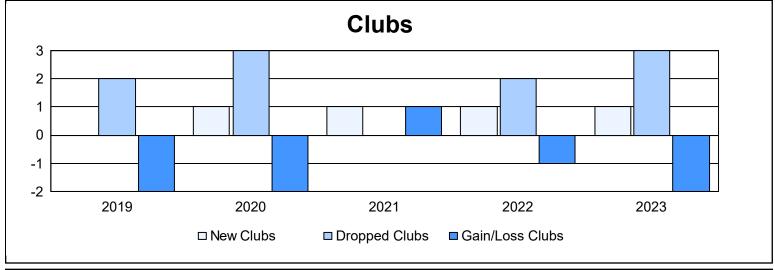

District 103 S As of June 2023 Cumulative

| Year      | New<br>Clubs | Dropped<br>Clubs | Gain/<br>Loss<br>Clubs | New<br>Members | Charter<br>Members | Reinstate<br>Members | Transfer<br>Members | Total<br>Member<br>Added | Total<br>Members<br>Dropped | Gain/<br>Loss<br>Members |
|-----------|--------------|------------------|------------------------|----------------|--------------------|----------------------|---------------------|--------------------------|-----------------------------|--------------------------|
| 2018-2019 | 0            | 2                | -2                     | 170            | 1                  | 11                   | 18                  | 200                      | 240                         | -40                      |
| 2019-2020 | 1            | 3                | -2                     | 130            | 21                 | 8                    | 35                  | 194                      | 290                         | -96                      |
| 2020-2021 | 1            | 0                | 1                      | 105            | 29                 | 10                   | 15                  | 159                      | 258                         | -99                      |
| 2021-2022 | 1            | 2                | -1                     | 193            | 22                 | 6                    | 37                  | 258                      | 317                         | -59                      |
| 2022-2023 | 1            | 3                | -2                     | 133            | 20                 | 7                    | 55                  | 215                      | 286                         | -71                      |
| Average   | 1            | 2                | -1                     | 146            | 19                 | 8                    | 32                  | 205                      | 278                         | -73                      |