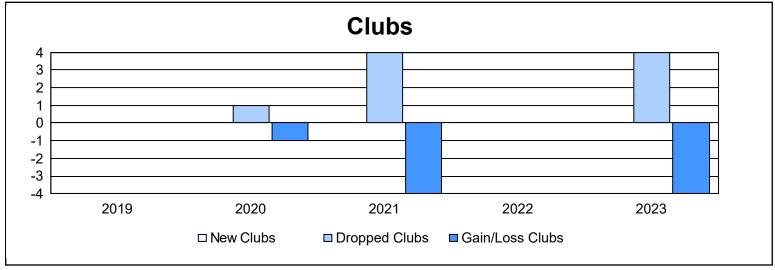

District 104 C As of June 2023 Cumulative

| Year      | New<br>Clubs | Dropped<br>Clubs | Gain/<br>Loss<br>Clubs | New<br>Members | Charter<br>Members | Reinstate<br>Members | Transfer<br>Members | Total<br>Member<br>Added | Total<br>Members<br>Dropped | Gain/<br>Loss<br>Members |
|-----------|--------------|------------------|------------------------|----------------|--------------------|----------------------|---------------------|--------------------------|-----------------------------|--------------------------|
| 2018-2019 | 0            | 0                | 0                      | 106            | 2                  | 3                    | 16                  | 127                      | 123                         | 4                        |
| 2019-2020 | 0            | 1                | -1                     | 60             | 0                  | 2                    | 16                  | 78                       | 131                         | -53                      |
| 2020-2021 | 0            | 4                | -4                     | 35             | 0                  | 1                    | 0                   | 36                       | 125                         | -89                      |
| 2021-2022 | 0            | 0                | 0                      | 65             | 0                  | 2                    | 2                   | 69                       | 163                         | -94                      |
| 2022-2023 | 0            | 4                | -4                     | 80             | 1                  | 27                   | 6                   | 114                      | 215                         | -101                     |
| Average   | 0            | 2                | -2                     | 69             | 1                  | 7                    | 8                   | 85                       | 151                         | -67                      |