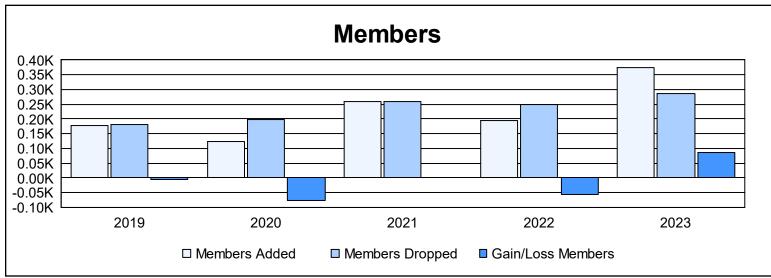

District 105CW As of June 2023 Cumulative

| Year      | New<br>Clubs | Dropped<br>Clubs | Gain/<br>Loss<br>Clubs | New<br>Members | Charter<br>Members | Reinstate<br>Members | Transfer<br>Members | Total<br>Member<br>Added | Total<br>Members<br>Dropped | Gain/<br>Loss<br>Members |
|-----------|--------------|------------------|------------------------|----------------|--------------------|----------------------|---------------------|--------------------------|-----------------------------|--------------------------|
| 2018-2019 | 0            | 0                | 0                      | 156            | 2                  | 8                    | 12                  | 178                      | 182                         | -4                       |
| 2019-2020 | 0            | 0                | 0                      | 107            | 0                  | 6                    | 10                  | 123                      | 199                         | -76                      |
| 2020-2021 | 3            | 1                | 2                      | 148            | 80                 | 6                    | 26                  | 260                      | 260                         | 0                        |
| 2021-2022 | 0            | 2                | -2                     | 156            | 1                  | 9                    | 28                  | 194                      | 249                         | -55                      |
| 2022-2023 | 6            | 0                | 6                      | 192            | 145                | 18                   | 18                  | 373                      | 286                         | 87                       |
| Average   | 2            | 1                | 1                      | 152            | 46                 | 9                    | 19                  | 226                      | 235                         | -10                      |