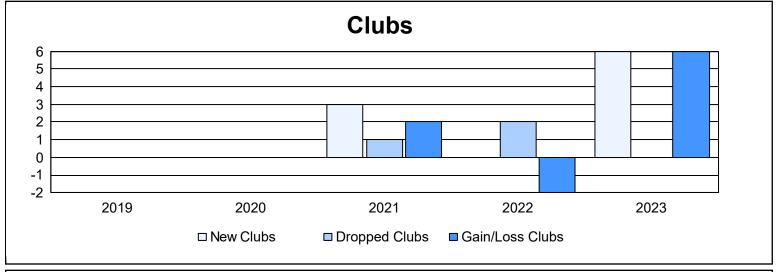

District 105CW As of June 2023 Cumulative

| Year      | New<br>Clubs | Dropped<br>Clubs | Gain/<br>Loss<br>Clubs | New<br>Members | Charter<br>Members | Reinstate<br>Members | Transfer<br>Members | Total<br>Member<br>Added | Total<br>Members<br>Dropped | Gain/<br>Loss<br>Members |
|-----------|--------------|------------------|------------------------|----------------|--------------------|----------------------|---------------------|--------------------------|-----------------------------|--------------------------|
| 2018-2019 | 0            | 0                | 0                      | 156            | 2                  | 8                    | 12                  | 178                      | 182                         | -4                       |
| 2019-2020 | 0            | 0                | 0                      | 107            | 0                  | 6                    | 10                  | 123                      | 199                         | -76                      |
| 2020-2021 | 3            | 1                | 2                      | 148            | 80                 | 6                    | 26                  | 260                      | 260                         | 0                        |
| 2021-2022 | 0            | 2                | -2                     | 156            | 1                  | 9                    | 28                  | 194                      | 249                         | -55                      |
| 2022-2023 | 6            | 0                | 6                      | 192            | 145                | 18                   | 18                  | 373                      | 286                         | 87                       |
| Average   | 2            | 1                | 1                      | 152            | 46                 | 9                    | 19                  | 226                      | 235                         | -10                      |