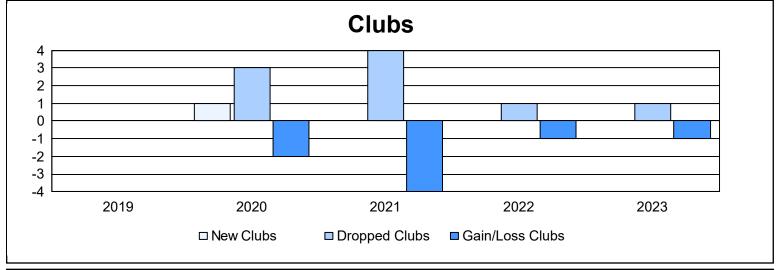

District 105SC As of June 2023 Cumulative

| Year      | New<br>Clubs | Dropped<br>Clubs | Gain/<br>Loss<br>Clubs | New<br>Members | Charter<br>Members | Reinstate<br>Members | Transfer<br>Members | Total<br>Member<br>Added | Total<br>Members<br>Dropped | Gain/<br>Loss<br>Members |
|-----------|--------------|------------------|------------------------|----------------|--------------------|----------------------|---------------------|--------------------------|-----------------------------|--------------------------|
| 2018-2019 | 0            | 0                | 0                      | 111            | 0                  | 0                    | 8                   | 119                      | 143                         | -24                      |
| 2019-2020 | 1            | 3                | -2                     | 66             | 24                 | 3                    | 18                  | 111                      | 162                         | -51                      |
| 2020-2021 | 0            | 4                | -4                     | 81             | 2                  | 2                    | 7                   | 92                       | 126                         | -34                      |
| 2021-2022 | 0            | 1                | -1                     | 103            | 0                  | 1                    | 6                   | 110                      | 158                         | -48                      |
| 2022-2023 | 0            | 1                | -1                     | 100            | 2                  | 2                    | 6                   | 110                      | 153                         | -43                      |
| Average   | 0            | 2                | -2                     | 92             | 6                  | 2                    | 9                   | 108                      | 148                         | -40                      |