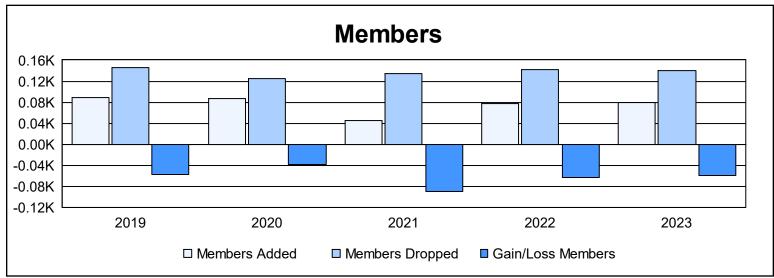

District 106 A As of June 2023 Cumulative

| Year      | New<br>Clubs | Dropped<br>Clubs | Gain/<br>Loss<br>Clubs | New<br>Members | Charter<br>Members | Reinstate<br>Members | Transfer<br>Members | Total<br>Member<br>Added | Total<br>Members<br>Dropped | Gain/<br>Loss<br>Members |
|-----------|--------------|------------------|------------------------|----------------|--------------------|----------------------|---------------------|--------------------------|-----------------------------|--------------------------|
| 2018-2019 | 0            | 1                | -1                     | 77             | 2                  | 1                    | 8                   | 88                       | 145                         | -57                      |
| 2019-2020 | 0            | 1                | -1                     | 81             | 0                  | 0                    | 6                   | 87                       | 125                         | -38                      |
| 2020-2021 | 0            | 3                | -3                     | 37             | 1                  | 1                    | 6                   | 45                       | 135                         | -90                      |
| 2021-2022 | 0            | 2                | -2                     | 65             | 1                  | 3                    | 9                   | 78                       | 141                         | -63                      |
| 2022-2023 | 0            | 3                | -3                     | 72             | 0                  | 3                    | 5                   | 80                       | 140                         | -60                      |
| Average   | 0            | 2                | -2                     | 66             | 1                  | 2                    | 7                   | 76                       | 137                         | -62                      |