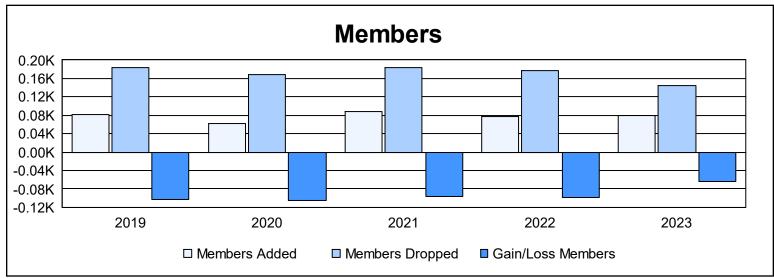

District 107 D

As of June 2023 Cumulative

| Year      | New<br>Clubs | Dropped<br>Clubs | Gain/<br>Loss<br>Clubs | New<br>Members | Charter<br>Members | Reinstate<br>Members | Transfer<br>Members | Total<br>Member<br>Added | Total<br>Members<br>Dropped | Gain/<br>Loss<br>Members |
|-----------|--------------|------------------|------------------------|----------------|--------------------|----------------------|---------------------|--------------------------|-----------------------------|--------------------------|
| 2018-2019 | 0            | 1                | -1                     | 72             | 0                  | 4                    | 6                   | 82                       | 184                         | -102                     |
| 2019-2020 | 0            | 6                | -6                     | 47             | 1                  | 1                    | 14                  | 63                       | 169                         | -106                     |
| 2020-2021 | 2            | 3                | -1                     | 40             | 43                 | 2                    | 2                   | 87                       | 184                         | -97                      |
| 2021-2022 | 0            | 4                | -4                     | 57             | 1                  | 0                    | 20                  | 78                       | 177                         | -99                      |
| 2022-2023 | 0            | 2                | -2                     | 72             | 0                  | 1                    | 7                   | 80                       | 145                         | -65                      |
| Average   | 0            | 3                | -3                     | 58             | 9                  | 2                    | 10                  | 78                       | 172                         | -94                      |