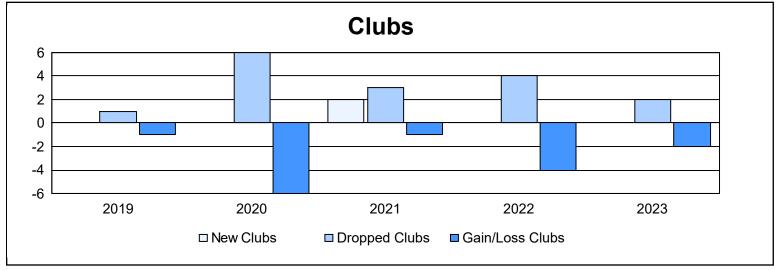

District 107 D

As of June 2023 Cumulative

| Year      | New<br>Clubs | Dropped<br>Clubs | Gain/<br>Loss<br>Clubs | New<br>Members | Charter<br>Members | Reinstate<br>Members | Transfer<br>Members | Total<br>Member<br>Added | Total<br>Members<br>Dropped | Gain/<br>Loss<br>Members |
|-----------|--------------|------------------|------------------------|----------------|--------------------|----------------------|---------------------|--------------------------|-----------------------------|--------------------------|
| 2018-2019 | 0            | 1                | -1                     | 72             | 0                  | 4                    | 6                   | 82                       | 184                         | -102                     |
| 2019-2020 | 0            | 6                | -6                     | 47             | 1                  | 1                    | 14                  | 63                       | 169                         | -106                     |
| 2020-2021 | 2            | 3                | -1                     | 40             | 43                 | 2                    | 2                   | 87                       | 184                         | -97                      |
| 2021-2022 | 0            | 4                | -4                     | 57             | 1                  | 0                    | 20                  | 78                       | 177                         | -99                      |
| 2022-2023 | 0            | 2                | -2                     | 72             | 0                  | 1                    | 7                   | 80                       | 145                         | -65                      |
| Average   | 0            | 3                | -3                     | 58             | 9                  | 2                    | 10                  | 78                       | 172                         | -94                      |