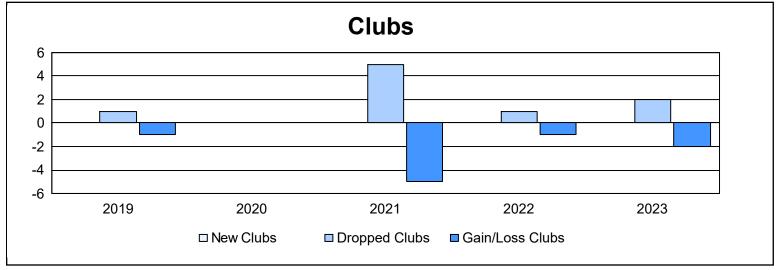

District 107 G

As of June 2023 Cumulative

| Year      | New<br>Clubs | Dropped<br>Clubs | Gain/<br>Loss<br>Clubs | New<br>Members | Charter<br>Members | Reinstate<br>Members | Transfer<br>Members | Total<br>Member<br>Added | Total<br>Members<br>Dropped | Gain/<br>Loss<br>Members |
|-----------|--------------|------------------|------------------------|----------------|--------------------|----------------------|---------------------|--------------------------|-----------------------------|--------------------------|
| 2018-2019 | 0            | 1                | -1                     | 48             | 0                  | 3                    | 1                   | 52                       | 149                         | -97                      |
| 2019-2020 | 0            | 0                | 0                      | 43             | 0                  | 1                    | 3                   | 47                       | 113                         | -66                      |
| 2020-2021 | 0            | 5                | -5                     | 40             | 0                  | 0                    | 4                   | 44                       | 108                         | -64                      |
| 2021-2022 | 0            | 1                | -1                     | 34             | 0                  | 2                    | 1                   | 37                       | 115                         | -78                      |
| 2022-2023 | 0            | 2                | -2                     | 49             | 0                  | 1                    | 1                   | 51                       | 98                          | -47                      |
| Average   | 0            | 2                | -2                     | 43             | 0                  | 1                    | 2                   | 46                       | 117                         | -70                      |